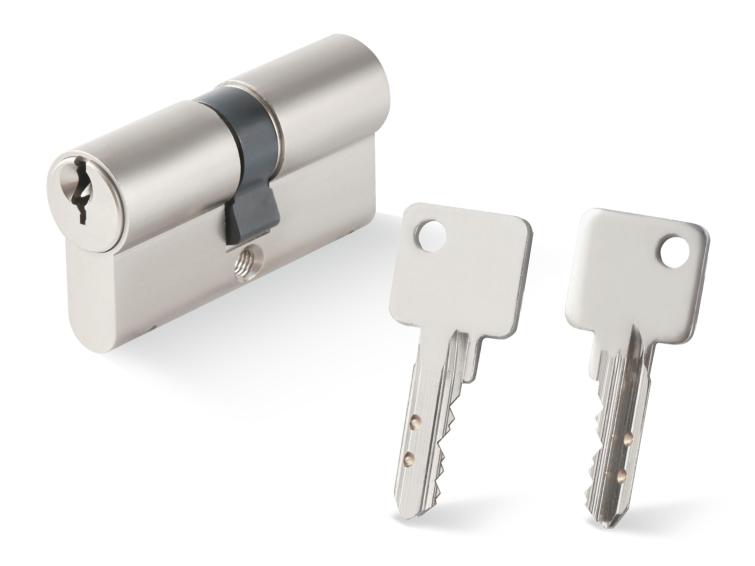

## **AMERICAN STANDARD LOCK CYLINDER**

- Standard SC1 or KW1 keyway.
- Customize different keyways to protect your profits.
- Easy to make key duplicate.
- Suitable for Mortise, KIK, RIM and RIMO cylinder.
- Precision lock cylinder, you can assemble complete cylinders locally with just parts.
- Customize your logo on the product and packing.
- Available for making master key system.