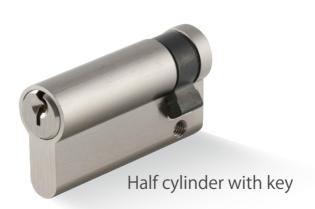

Double Sided Key Cylinder

LK1

Half Cylinder With Key

LK1

Half Cylinder With Thumbturn

MORE

Privacy Cylinder