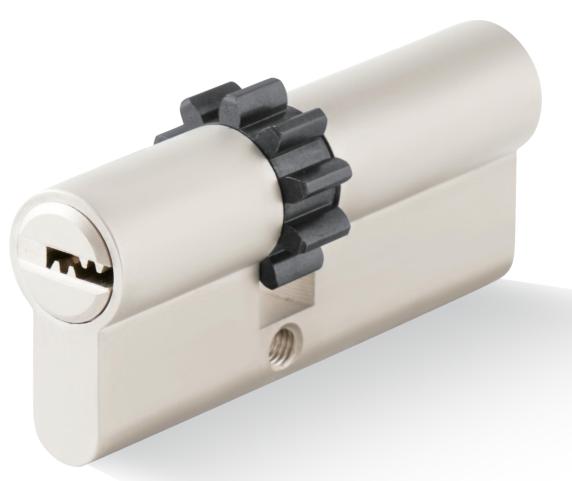

## PATENT LOCK CYLINDERS

**P1** 

Telescopic Pin Lock Cylinder with Patented Move Element

**P2** 

Dimple Pin Lock Cylinder with Patented Move Element

**P3** 

Master Key System Lock Cylinder with Patented Move Element

# MASTER KEY SYSTEM LOCK CYLINDER WITH PATENTED MOVE ELEMENT

- Patented move element on key blanks to protect your profits.
- Customize different keyways to protect your profits.
- Easy to make key duplicate.
- Precision lock cylinder, you can assemble complete cylinders locally with just parts.
- Customize your logo on the product and packing.
- Available for making master key system.
- Available with key code card.
- Customize to pass security cylinder certificate.
- Optional to make modular system.
- Optional double-entry function.