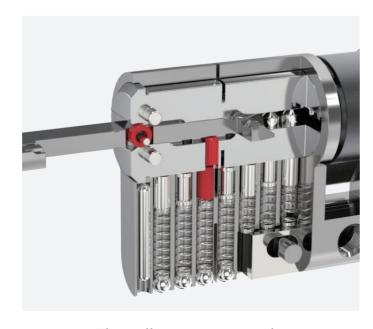

# MASTER KEY SYSTEM LOCK CYLINDER WITH PATENTED MOVE ELEMENT

- Patented move element on key blanks to protect your profits.
- Customize different keyways to protect your profits.
- Easy to make key duplicate.
- Precision lock cylinder, you can assemble complete cylinders locally with just parts.
- Customize your logo on the product and packing.
- Available for making master key system.
- Available with key code card.
- Customize to pass security cylinder certificate.
- Optional to make modular system.
- Optional double-entry function.