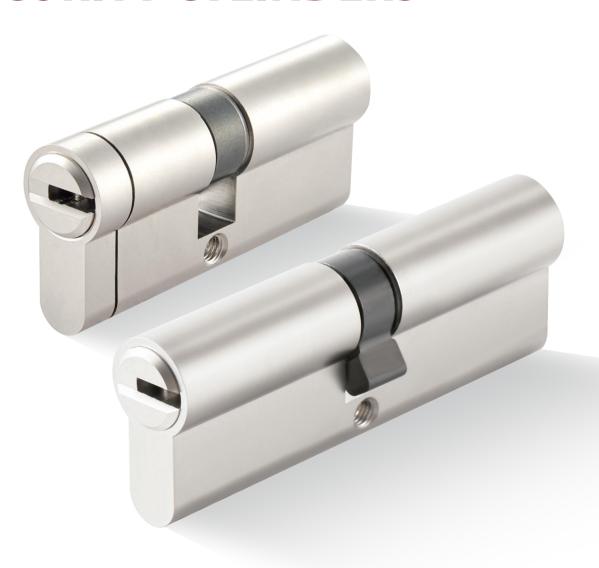

## **HIGH SECURITY CYLINDERS**

# HIGH SECURITY CYLINDERS

**LK13** 

Dimple Key 7 Pin Lock Cylinder

**LK16** 

Telescopic Pin Lock Cylinder with Move Element

LK16-1

Telescopic Pin Lock Cylinder with Move Element

LK16-2