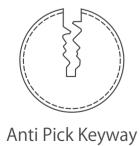

## LK2-1

# ANTI-PICK KEYWAY CYLINDER WITH SIDE PINS

- Customize different keyways to protect your profits.
- Easy to make key duplicate.
- Precision lock cylinder, you can assemble complete cylinders locally with just parts.
- Customize your logo on the product and packing.
- Available for making master key system.
- Available with key code card.
- Optional to make modular system.
- Optional double-entry function.

## LK3