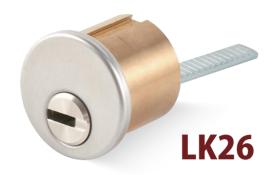

e Element

#### MOR

American Standard Lock Cylinder Small Format Interchangeable Core (SFIC)

Patent Security Lock Cylinders Locking System Lock Cylinders MANUFACTURER

## A1

# MORTISE CYLINDER WITH SIDE PINS

- Customize different keyways to protect your profits.
- Easy to make key duplicate.
- Precision lock cylinder, you can assemble complete cylinders locally with just parts.
- Customize your logo on the product and packing.
- Available for making master key system.







## **A2**

# KIK CYLINDER WITH SIDE PINS

- Customize different keyways to protect your profits.
- Easy to make key duplicate.
- Precision lock cylinder, you can assemble complete cylinders locally with just parts.
- Customize your logo on the product and packing.
- Available for making master key system.





















# TELESCOPIC PIN LOCK CYLINDER WITH MOVE ELEMENT

- Customize different keyways to protect your profits.
- Easy to make key duplicate.
- Suitable for Mortise, KIK, RIM and RIMO cylinder.
- Precision lock cylinder, you can assemble complete cylinders locally with just parts.
- Customize your logo on the product and packing.

- Available for making master key system.
- Available with key code card.



## LK5 MORTISE CYLINDER











## LK6 RIM CYLINDER









## LK8 KIK CYLINDER







## LK5/LK6/LK8

## **AMERICAN STANDARD LOCK CYLINDER**

- Standard SC1 or KW1 keyway.
- Customize different keyways to protect your profits.
- Easy to make key duplicate.
- Suitable for Mortise, KIK, RIM and RIMO cylinder.
- Precision lock cylinder, you can assemble complete cylinders locally