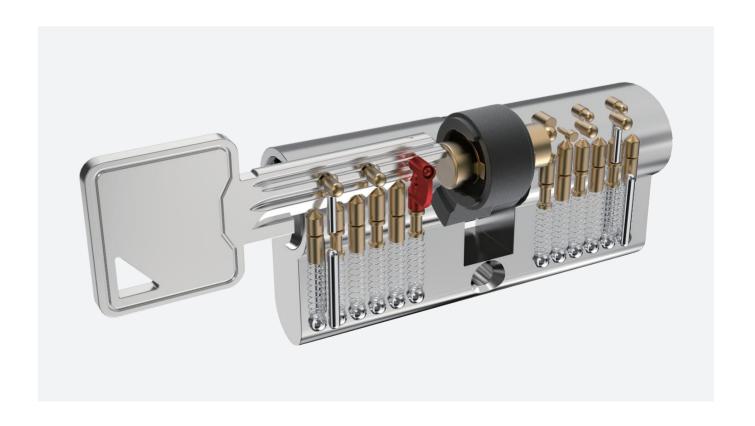

## P1

# TELESCOPIC PIN LOCK CYLINDER WITH PATENTED MOVE ELEMENT

- Patented move element on key blanks to protect your profits.
- Customize different keyways to protect your profits.
- Easy to make key duplicate.
- Precision lock cylinder, you can assemble complete cylinders locally with just parts.
- Customize your logo on the product and packing.
- Available for making master key system.
- Available with key code card.
- Customize to pass security cylinder certificate.
- Optional to make modular system.
- Optional double-entry function.