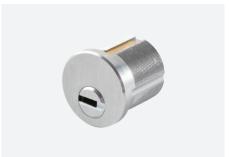

## LK5 MORTISE CYLINDER

## LK5/LK6/LK8

## **AMERICAN STANDARD LOCK CYLINDER**

- Standard SC1 or KW1 keyway.
- Customize different keyways to protect your profits.
- Easy to make key duplicate.
- Suitable for Mortise, KIK, RIM and RIMO cylinder.
- Precision lock cylinder, you can assemble complete cylinders locally with just parts.
- Customize your logo on the product and packing.
- Available for making master key system.