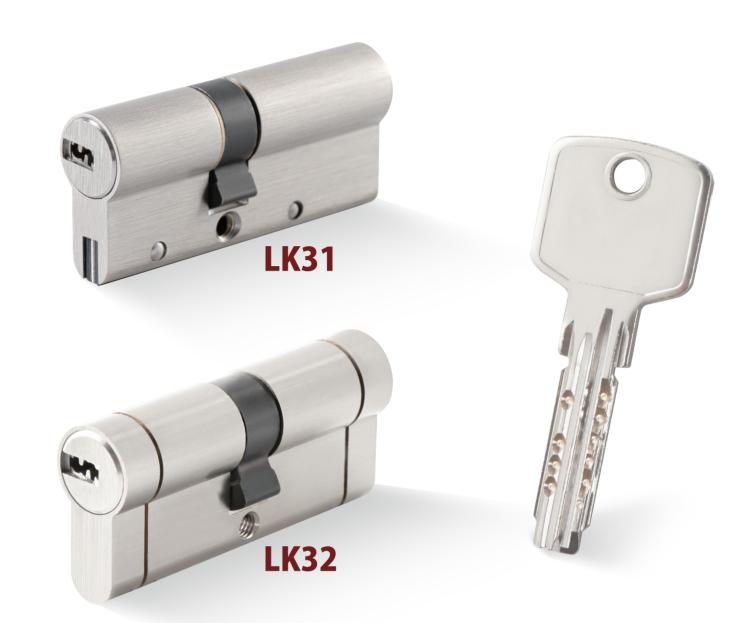

## LK31/LK32

# ACTIVE PINS AND PASSIVE PINS SECURITY CYLINDER

- Customize different keyways to protect your profits.
- Easy to make key duplicate.
- Anti-bumping, anti-drilling, anti-breaking features.
- Precision lock cylinder, you can assemble complete cylinders locally with just parts.
- Customize your logo on the product and packing.
- Available for making master key system.
- Available with key code card.
- Customize to pass security cylinder certificate.
- Optional to make modular system.
- Optional double-entry function.