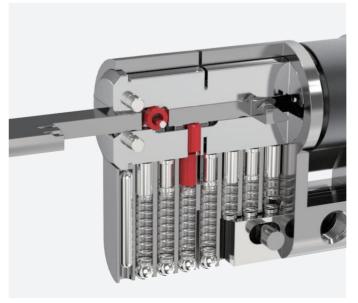

## TELESCOPIC PIN CYLINDER COMPONENTS

### MASTER PINS (Unit: MM)

### **TELESCOPIC KEY PINS (Unit: MM)**