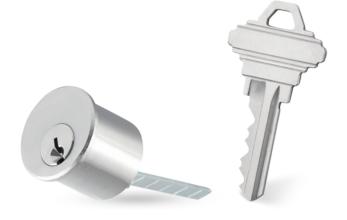

# DIMPLE KEY 7 PIN LOCK CYLINDER

- Customize different keyways to protect your profits.
- Easy to make key duplicate.
- Precision lock cylinder, you can assemble complete cylinders locally with just parts.
- Customize your logo on the product and packing.
- Available for making master key system.
- Available with key code card.
- Customize to pass security cylinder certificate.
- Optional to make modular system.
- Optional double-entry function.