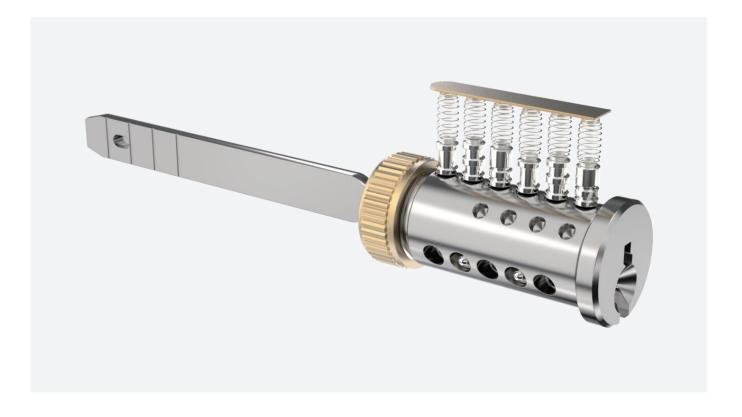

## TELESCOPIC PIN CYLINDER COMPONENTS

### MASTER PINS (Unit: MM)

### **TELESCOPIC KEY PINS (Unit: MM)**