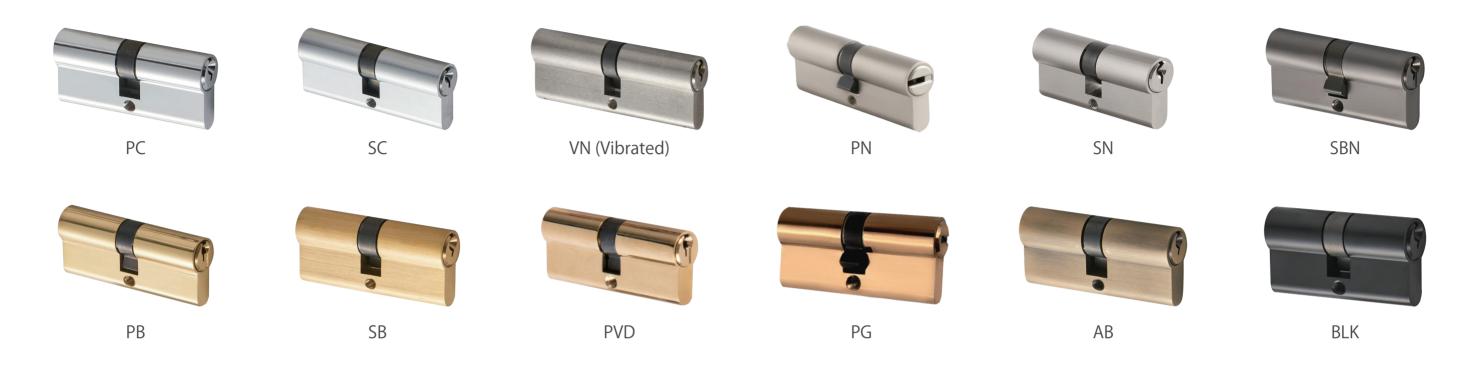

#### **AVAILABLE FINISHES**

PC, SC, VN (Vibrated), PN, SN, SBN, PB, SB, PVD, PG, AB BLK

## **AVAILABLE FINISHES**