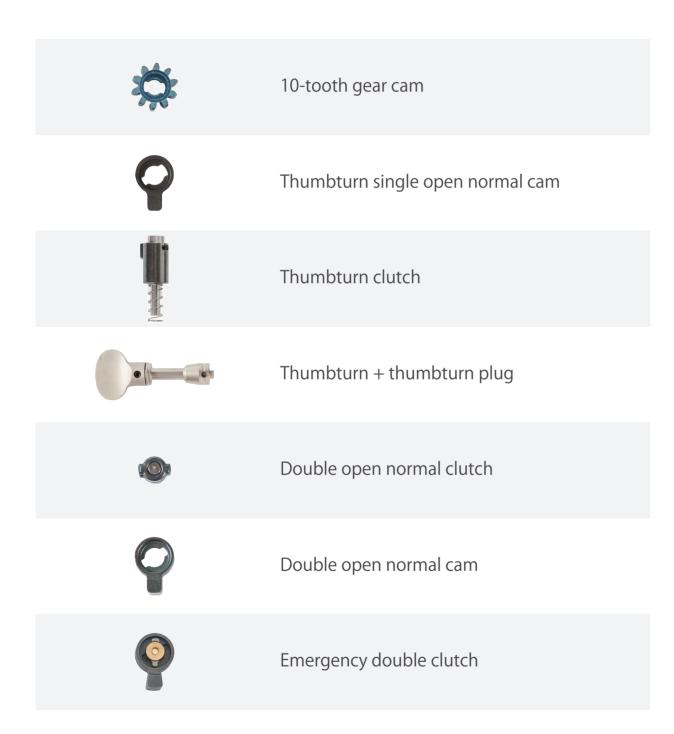

r certificate.
- Optional to make modular system.
- Optional double-entry function.







## LK16/LK17

## TELESCOPIC PIN LOCK CYLINDER WITH MOVE ELEMENT

- Customize different keyways to protect your profits.
- Easy to make key duplicate.
- Different security features to increase the security levels.
- Precision lock cylinder, you can assemble complete cylinders locally with just parts.
- Customize your logo on the product and packing.
- Available for making master key system.
- Available with key code card.
- Customize to pass security cylinder certificate.
- Optional to make modular system.
- Optional double-entry function.

## TELESCOPIC PIN CYLINDER COMPONENTS



### MASTER PINS (Unit: MM)



### **TELESCOPIC KEY PINS (Unit: MM)**



## DIFFERENT ACCESSORIES FOR DIFFERENT FUNCTIONS





## **LK30**

# ACTIVE PINS AND PASSIVE PINS SECURITY CYLINDER WITH SIDE PINS

- Customize different keyways to protect your profits.
- Easy to make key duplicate.
- Anti-bumping, anti-drilling features.
- Precision lock cylinder, you can assemble complete cylinders locally with just parts.
- Customize your logo on the product and packing.
- Available for making master key system.
- Available with key code card.
- Customize to pass security cylinder certificate.
- Optional to make modular system.
- Optional double-entry function.





## LK31/LK32

# ACTIVE PINS AND PASSIVE PINS SECURITY CYLINDER

- Customize different keyways to protect your profits.
- Easy to make key duplicate.
- Anti-bumping, anti-drilling, anti-breaking features.
- Precision lock cylinder, you can assemble complete