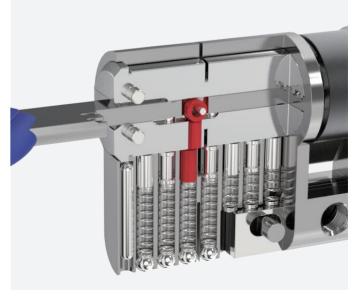

The roller goes upwards.





The groove inside the plug changes the direction of the roller.



The roller goes downwards. The plug meets the sheer line.

## **P2**

# DIMPLE PIN LOCK CYLINDER WITH PATENTED MOVE ELEMENT

- Patented move element on key blanks to protect your profits.
- Customize different keyways to protect your profits.
- Easy to make key duplicate.
- Precision lock cylinder, you can assemble complete cylinders locally with just parts.
- Customize your logo on the product and packing.
- Available for making master key system.
- Available with key code card.
- Customize to pass security cylinder certificate.
- Optional to make modular system.
- Optional double-entry function.



The roller goes upwards.





The groove inside the plug changes the direction of the roller.



The roller goes downwards. The plug meets the sheer line.

# MASTER KEY SYSTEM LOCK CYLINDER WITH PATENTED MOVE ELEMENT

- Patented move element on key blanks to protect your profits.
- Customize different keyways to protect your profits.
- Easy to make key duplicate.
- Precision lock cylinder, you can assemble complete cylinders locally with just parts.
- Customize your logo on the product and packing.
- Available for making master key system.
- Available with key code card.
- Customize to pass security cylinder certificate.
- Optional to make modular system.
- Optional double-entry function.





## **P5**

# NEW! DOUBLE ROW DIMPLE PIN LOCK CYLINDER WITH PATENTED MOVE ELEMENT

- Patented move element on key blanks to protect your profits.
- Customize different keyways to protect your p