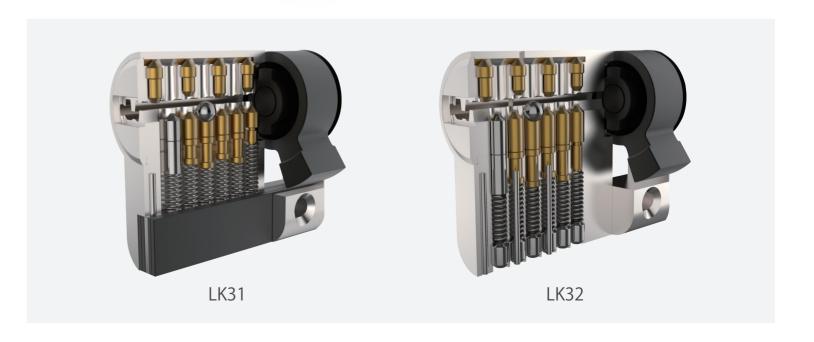

## LK31/LK32

# ACTIVE PINS AND PASSIVE PINS SECURITY CYLINDER

- Customize different keyways to protect your profits.
- Easy to make key duplicate.
- Anti-bumping, anti-drilling, anti-breaking features.
- Precision lock cylinder, you can assemble complete cylinders locally with just parts.
- Customize your logo on the product and packing.
- Available for making master key system.
- Available with key code card.
- Customize to pass security cylinder certificate.
- Optional to make modular system.
- Optional double-entry function.

Sacrificial Cut Anti-snap

Anti-Drill Protection After Snaping

Anti-Break Protection