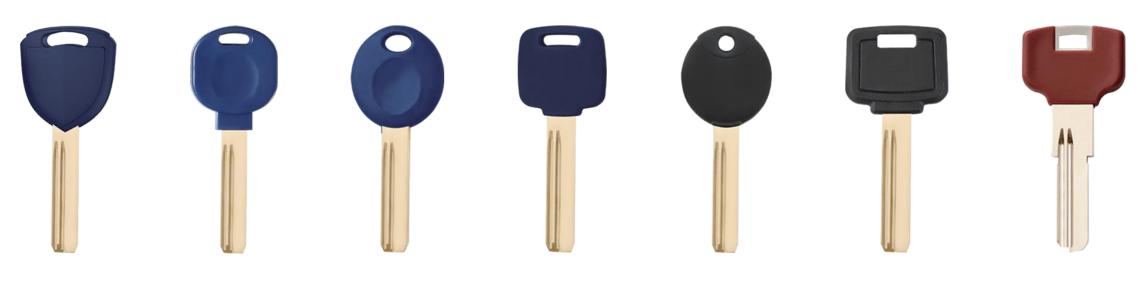

n or conseal seal pin.
- Construction key nad master key systems are available upon request.
- Supplied with the 4 most common cams.







## **LK42**

# SCREEN DOOR CYLINDER

- Suits most hinged and sliding security door locks.
- Lazy cam.
- Brass barrel and zinc body construction.
- 2 brass keys.
- Polished chrome finish.
- 62.5mm length.
- Removal cap for easy rekeying.





## OTHER FUNCTIONS









#### **AVAILABLE FINISHES**

PC, SC, VN (Vibrated), PN, SN, SBN, PB, SB, PVD, PG, AB BLK









#### **AVAILABLE PLASTIC KEY HEAD IDEAS**

Available Plastic Key Head Ideas





#### **AVAILABLE FUNCTIONS**

Emergency Lock Cylinder, Shaft cylinder

Patent Security Lock Cylinders Locking System Lock Cylinders MANUFACTURER

## **AVAILABLE FINISHES**



# AVAILABLE PLASTIC KEY HEAD IDEAS



## **AVAILABLE FUNCTIONS**





Double-Clutch Function



### **SHAFT CYLINDER**

Shaft Cylinder