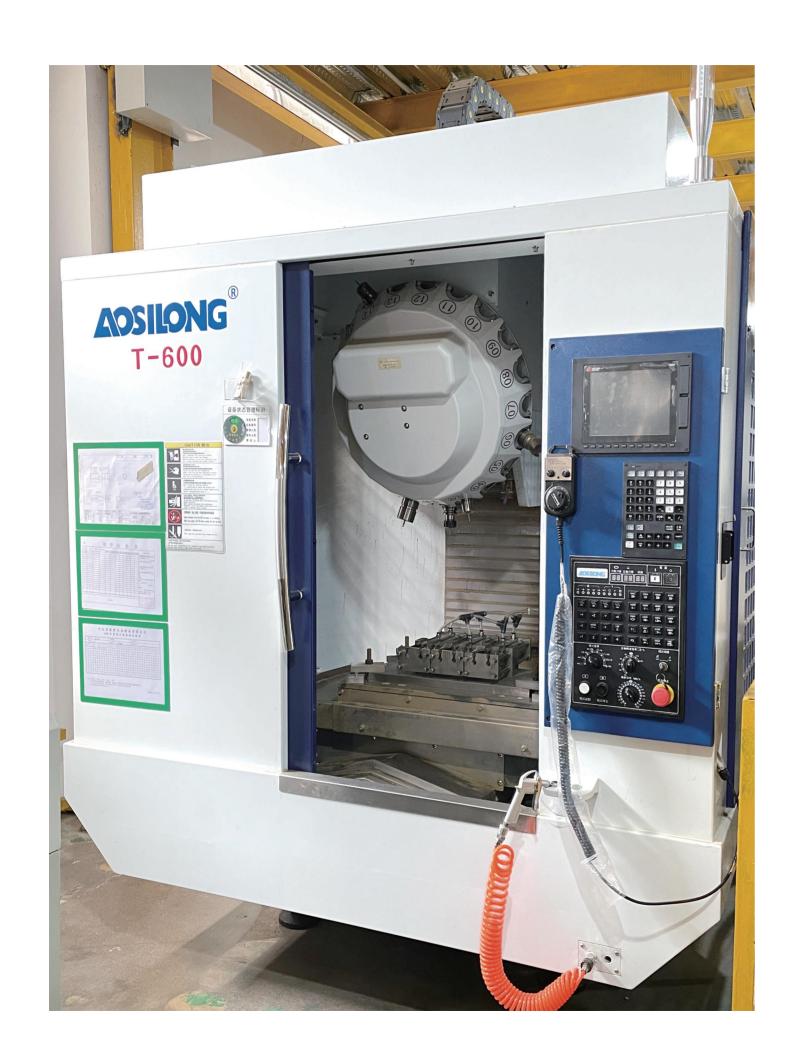

# **CNC 4-AXIS MACHINING CENTERS**

- Controlling the machining tolerance within 0.02mm.
- Produce high precision and complicated products.
- Quick response sampling service.
- Quick mass production machining speed.
- Low MOQ requirement.