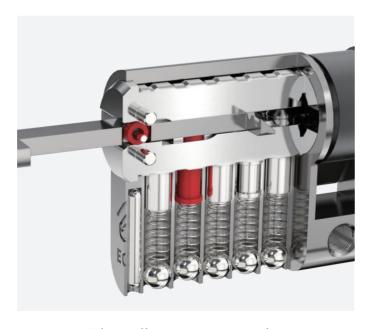

## TELESCOPIC PIN CYLINDER COMPONENTS

### MASTER PINS (Unit: MM)

### **TELESCOPIC KEY PINS (Unit: MM)**