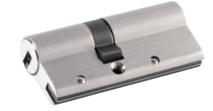

## LK16/LK17

## TELESCOPIC PIN LOCK CYLINDER WITH MOVE ELEMENT

- Customize different keyways to protect your profits.
- Easy to make key duplicate.
- Different security features to increase the security levels.
- Precision lock cylinder, you can assemble complete cylinders locally with just parts.
- Customize your logo on the product and packing.
- Available for making master key system.
- Available with key code card.
- Customize to pass security cylinder certificate.
- Optional to make modular system.
- Optional double-entry function.