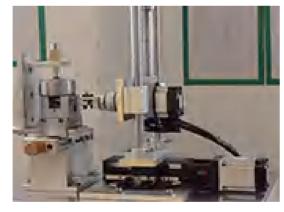

# **CNC 4-AXIS MACHINING CENTERS**

- Controlling the machining tolerance within 0.02mm.
- Produce high precision and complicated products.
- Quick response sampling service.
- Quick mass production machining speed.
- Low MOQ requirement.

# OTHER MACHINES AND QUALITY MANAGEMENT METHOD