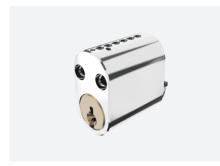

## **LK41**

## AUSTRALIAN OVAL CYLINDER

- C4 key profile, restricted keyway is optional.
- Optional Satin nickel, Satin chrome or black finsih.
- Optional allen screw seal pin for repin or conseal seal pin.
- Construction key nad master key systems are available upon request.
- Supplied with the 4 most common cams.