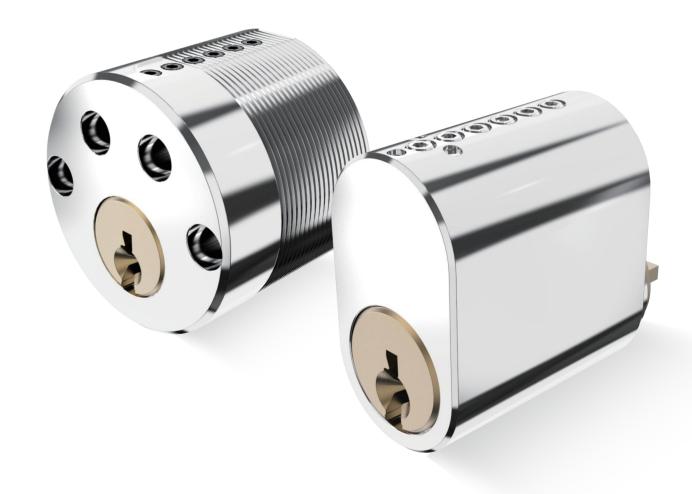

## PATENT LOCK CYLINDERS

**P1** 

Telescopic Pin Lock Cylinder with Patented Move Element

**P2** 

Dimple Pin Lock Cylinder with Patented Move Element

**P3** 

Master Key System Lock Cylinder with Patented Move Element

## P1

# TELESCOPIC PIN LOCK CYLINDER WITH PATENTED MOVE ELEMENT

- Patented move element on key blanks to protect your profits.
- Customize different keyways to protect your profits.
- Easy to make key duplicate.
- Precision lock cylinder, you can assemble complete cylinders locally with just parts.
- Customize your logo on the product and packing.
- Available for making master key system.
- Available with key code card.
- Customize to pass security cylinder certificate.
- Optional to make modular system.
- Optional double-entry function.