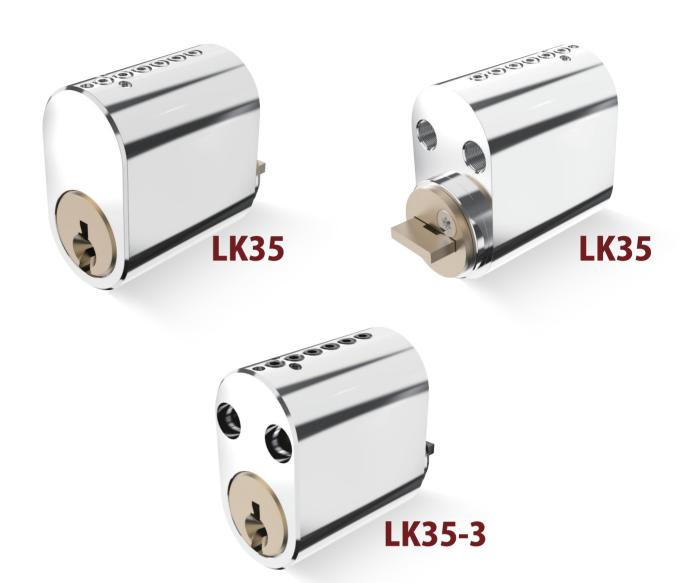

## LK35/LK35-3

# SCANDINAVIAN OVAL LOCK CYLINDER

- Using standard TV-3D key profile, key blank and sleeve ring.
- Optional protected key profile and security card.
- Standard cylinder for the module series.
- Anti pick driver pins and anti drilling pins on the plug and housing.
- 3 Brass or silver nickel key.
- Optional Allen screw seal pin.