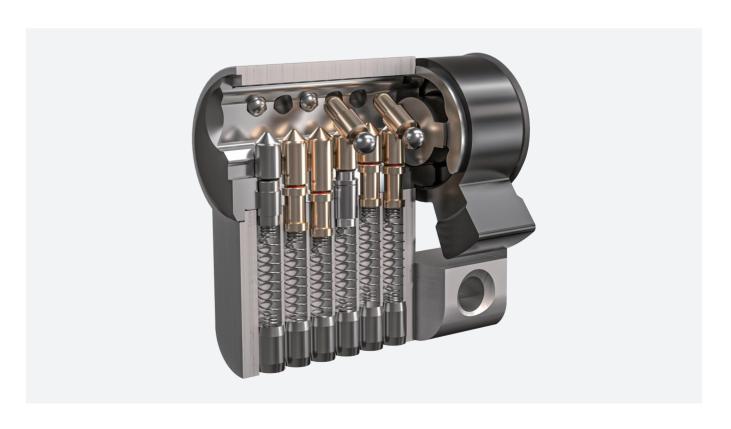

## TELESCOPIC PIN CYLINDER COMPONENTS

### MASTER PINS (Unit: MM)

### **TELESCOPIC KEY PINS (Unit: MM)**