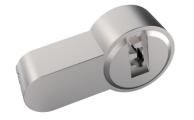

## LK1

# MASTER KEY SYSTEM LOCK CYLINER

- Standard Yale Keyway.
- Customize different keyways to protect your profits.
- Easy to make key duplicate.
- Precision lock cylinder, you can assemble complete cylinders locally with just parts.
- Customize your logo on the product and packing.
- Customize any lengths for your project.
- Customize any finishes for your project.
- Low MOQ to help you win the project.
- Available for making master key system.