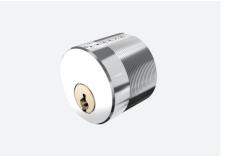

## **AMERICAN STANDARD LOCK CYLINDER**

- Standard SC1 or KW1 keyway.
- Customize different keyways to protect your profits.
- Easy to make key duplicate.
- Suitable for Mortise, KIK, RIM and RIMO cylinder.
- Precision lock cylinder, you can assemble complete cylinders locally with just parts.
- Customize your logo on the product and packing.
- Available for making master key system.

## LK5 MORTISE CYLINDER

## LK6 RIM CYLINDER

## LK8 KIK CYLINDER

## LK5/LK6/LK8