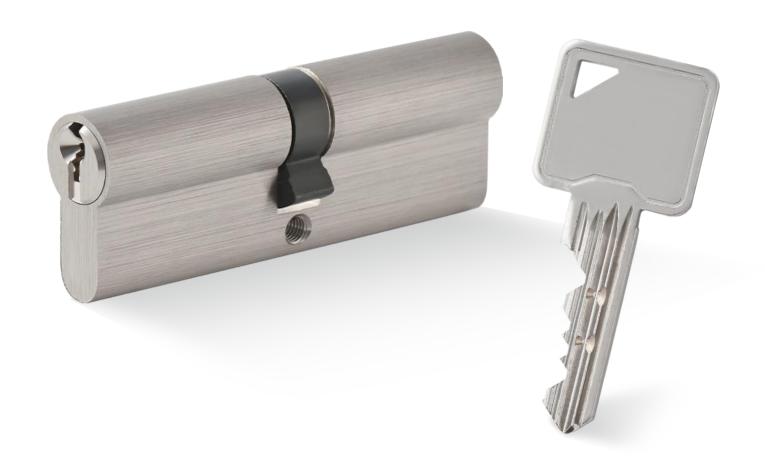

## LK16/LK17

## TELESCOPIC PIN LOCK CYLINDER WITH MOVE ELEMENT

- Customize different keyways to protect your profits.
- Easy to make key duplicate.
- Different security features to increase the security levels.
- Precision lock cylinder, you can assemble complete cylinders locally with just parts.
- Customize your logo on the product and packing.
- Available for making master key system.
- Available with key code card.
- Customize to pass security cylinder certificate.
- Optional to make modular system.
- Optional double-entry function.