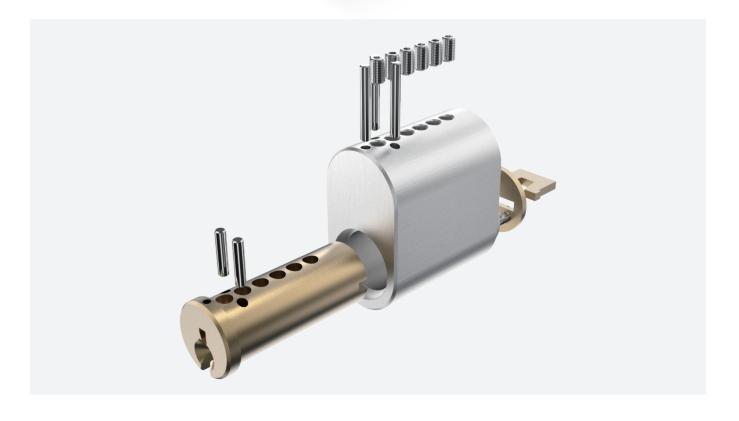

## TELESCOPIC PIN CYLINDER COMPONENTS

### MASTER PINS (Unit: MM)

### **TELESCOPIC KEY PINS (Unit: MM)**