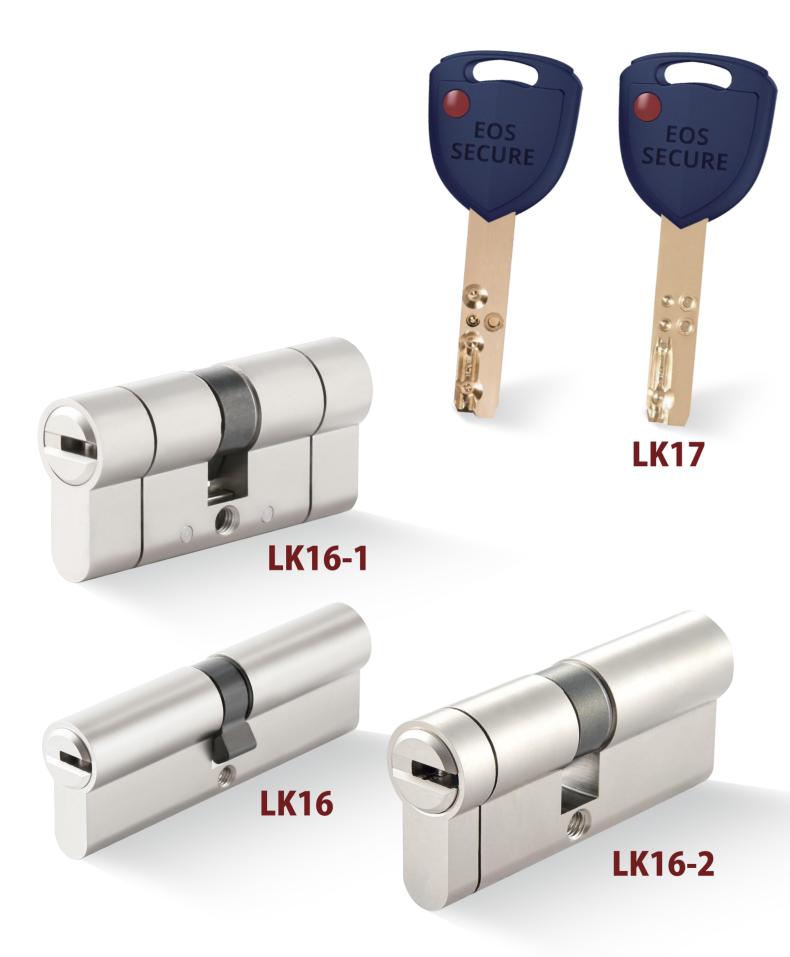

# HIGH SECURITY CYLINDERS

**LK13** 

Dimple Key 7 Pin Lock Cylinder

**LK16** 

Telescopic Pin Lock Cylinder with Move Element

LK16-1

Telescopic Pin Lock Cylinder with Move Element

LK16-2

Telescopic Pin Lock Cylinder with Move Element

## LK16/LK17