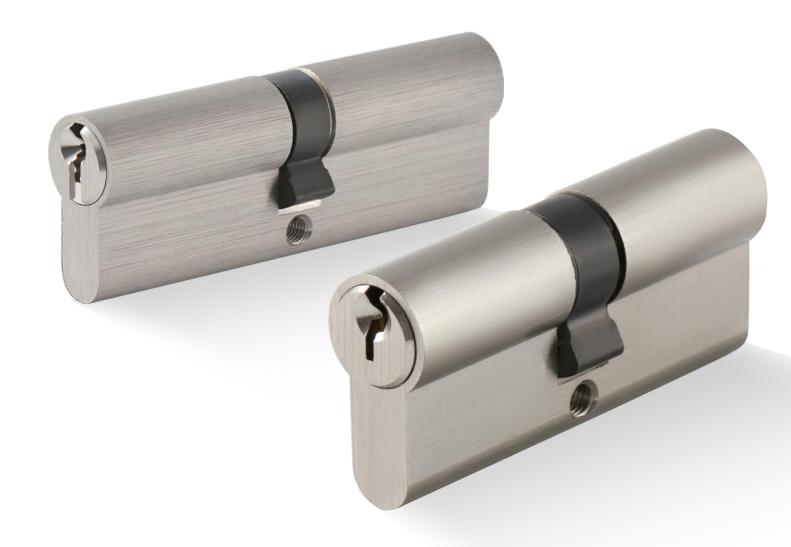

## PATENT LOCK CYLINDERS

**P1** 

Telescopic Pin Lock Cylinder with Patented Move Element

**P2** 

Dimple Pin Lock Cylinder with Patented Move Element

**P3** 

Master Key System Lock Cylinder with Patented Move Element

## P1

# TELESCOPIC PIN LOCK CYLINDER WITH PATENTED MOVE ELEMENT

- Patented move element on key blanks to protect your profits.
- Customize different keyways to protect your profits.
- Easy to make key duplicate.
- Precision lock cylinder, you can assemble complete cylinders locally with just parts.
- Customize your logo on the product and packing.
- Available for making master key system.
- Available with key code card.
- Customize to pass security cylinder certificate.
- Optional to make modular system.
- Optional double-entry function.