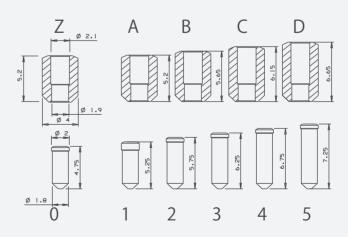

key code card.
- Customize to pass security cylinder certificate.
- Optional to make modular system.
- Optional double-entry function.







## LK16/LK17

## TELESCOPIC PIN LOCK CYLINDER WITH MOVE ELEMENT

- Customize different keyways to protect your profits.
- Easy to make key duplicate.
- Different security features to increase the security levels.
- Precision lock cylinder, you can assemble complete cylinders locally with just parts.
- Customize your logo on the product and packing.
- Available for making master key system.
- Available with key code card.
- Customize to pass security cylinder certificate.
- Optional to make modular system.
- Optional double-entry function.

## TELESCOPIC PIN CYLINDER COMPONENTS



### MASTER PINS (Unit: MM)



### **TELESCOPIC KEY PINS (Unit: MM)**



## DIFFERENT ACCESSORIES FOR DIFFERENT FUNCTIONS





## **LK30**

# ACTIVE PINS AND PASSIVE PINS SECURITY CYLINDER WITH SIDE PINS

- Customize different keyways to protect your profits.
- Easy to make key duplicate.
- Anti-bumping, anti-drilling features.
- Precision lock cylinder, you can assemble complete cylinders locally with just parts.
- Customize your logo on the product and packing.
- Available for making master key system.
- Available with key code card.
- Customize to pass security cylinder certificate.
- Optional to make modular system.
- Optional double-entry function.





## LK31/LK32

# ACTIVE PINS AND PASSIVE PINS SECURITY CYLINDER

- Customize different keyways to protect your profits.
- Easy to make key duplicate.
- Anti-bumping, anti-drilling, anti-breaking features.