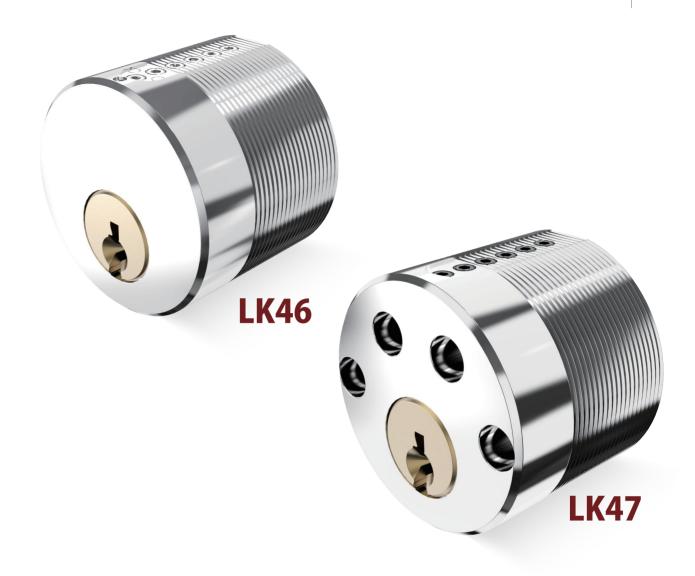

# OTHER CYLINDERS

**LK46** 

Scandinavian Round Lock Cylinder

**LK47** 

Scandinavian Round Lock Cylinder

**LK35** 

Scandinavian Oval Lock Cylinder

LK35-3

## LK46/LK47

# SCANDINAVIAN ROUND LOCK CYLINDER

- Using standard TV-3D key profile and key blank.
- Optional protected key profile and security card.
- Standard cylinder for the module series.
- Anti pick driver pins and anti drilling pins on the plug and housing.
- 3 Brass or silver nickel key.
- Optional Allen screw seal pin.