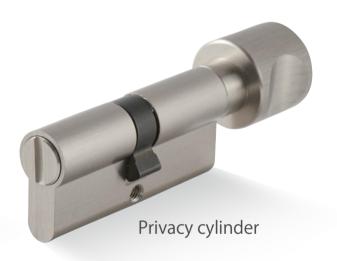

Double Sided Key Cylinder

LK1

Half Cylinder With Key

LK1

Half Cylinder With Thumbturn

MORE

Privacy Cylinder