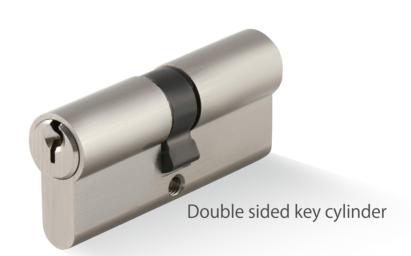

Double Sided Key Cylinder

LK1

Half Cylinder With Key

LK1

Half Cylinder With Thumbturn

MORE

Privacy Cylinder