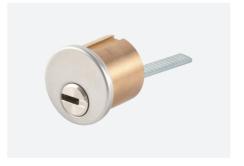

## LK6 RIM CYLINDER

## LK5/LK6/LK8

## **AMERICAN STANDARD LOCK CYLINDER**

- Standard SC1 or KW1 keyway.
- Customize different keyways to protect your profits.
- Easy to make key duplicate.
- Suitable for Mortise, KIK, RIM and RIMO cylinder.
- Precision lock cylinder, you can assemble complete cylinders locally with just parts.
- Customize your logo on the product and packing.
- Available for making master key system.