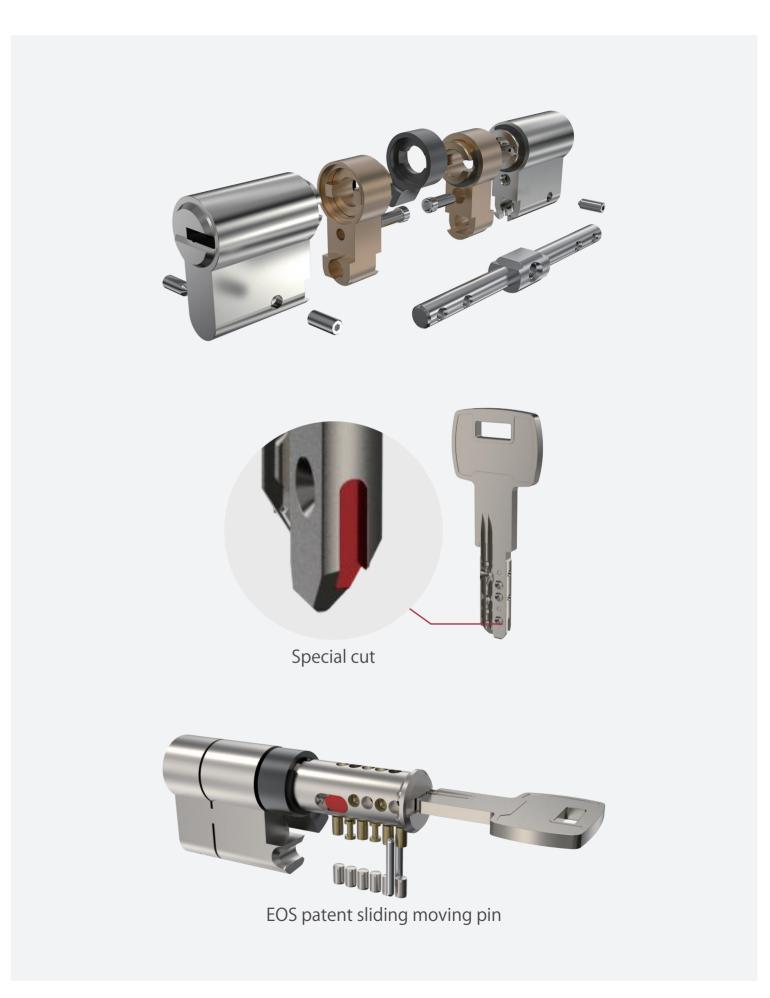

## P1

# TELESCOPIC PIN LOCK CYLINDER WITH PATENTED MOVE ELEMENT

- Patented move element on key blanks to protect your profits.
- Customize different keyways to protect your profits.
- Easy to make key duplicate.
- Precision lock cylinder, you can assemble complete cylinders locally with just parts.
- Customize your logo on the product and packing.
- Available for making master key system.
- Available with key code card.
- Customize to pass security cylinder certificate.
- Optional to make modular system.
- Optional double-entry function.

The roller goes upwards.

The groove inside the plug changes the direction of the roller.

The roller goes downwards. The plug meets the sheer line.