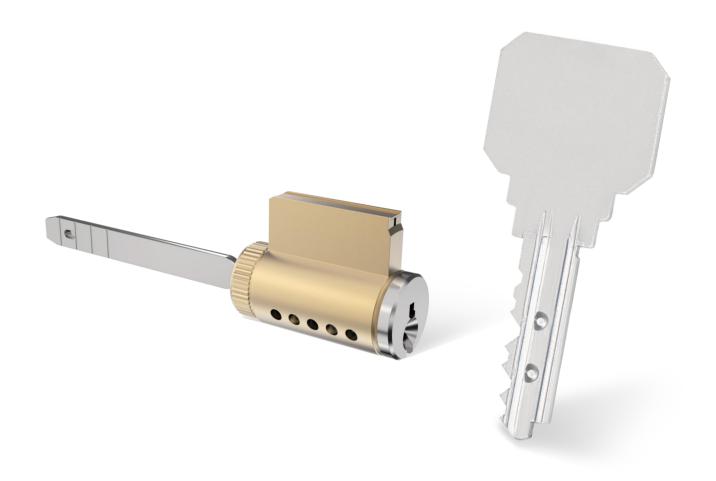

## P1

# TELESCOPIC PIN LOCK CYLINDER WITH PATENTED MOVE ELEMENT

- Patented move element on key blanks to protect your profits.
- Customize different keyways to protect your profits.
- Easy to make key duplicate.
- Precision lock cylinder, you can assemble complete cylinders locally with just parts.
- Customize your logo on the product and packing.
- Available for making master key system.
- Available with key code card.
- Customize to pass security cylinder certificate.
- Optional to make modular system.
- Optional double-entry function.