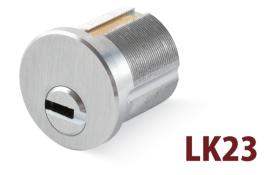

# AMERICAN STANDARD LOCK CYLINDERS

**A1** 

Mortise Cylinder with Side Pins

**A2** 

KIK Cylinder with Side Pins

**LK20** 

Telescopic Pin Lock Cylinder with Move Element

**LK23** 