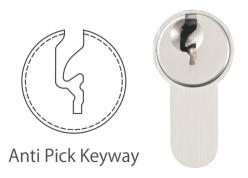

# ANTI-PICK KEYWAY CYLINDER WITH SIDE PINS

- Customize different keyways to protect your profits.
- Easy to make key duplicate.
- Precision lock cylinder, you can assemble complete cylinders locally with just parts.
- Customize your logo on the product and packing.
- Available for making master key system.
- Available with key code card.
- Optional to make modular system.
- Optional double-entry function.