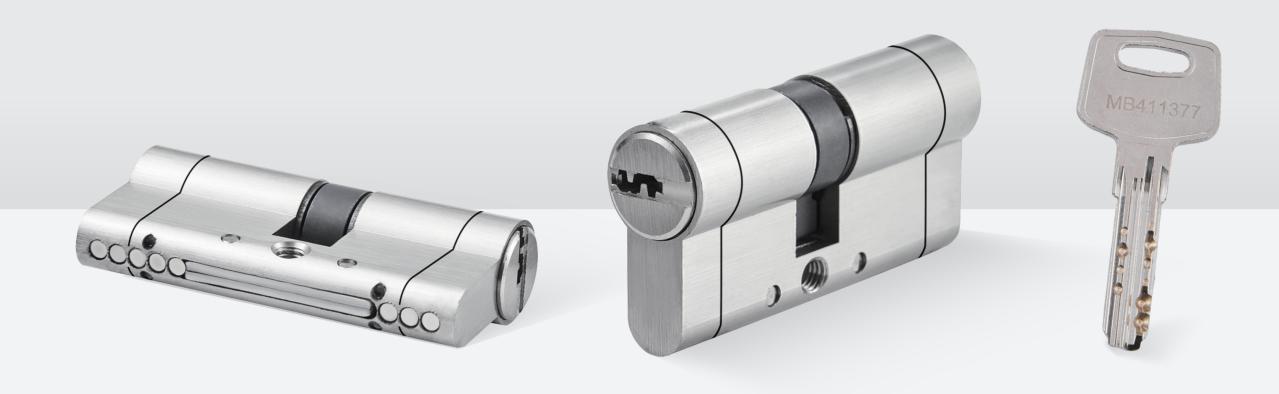

## **HIGH SECURITY CYLINDERS**

# HIGH SECURITY CYLINDERS

**LK13** 

Dimple Key 7 Pin Lock Cylinder

**LK16** 

Telescopic Pin Lock Cylinder with Move Element

LK16-1

Telescopic Pin Lock Cylinder with Move Element

LK16-2