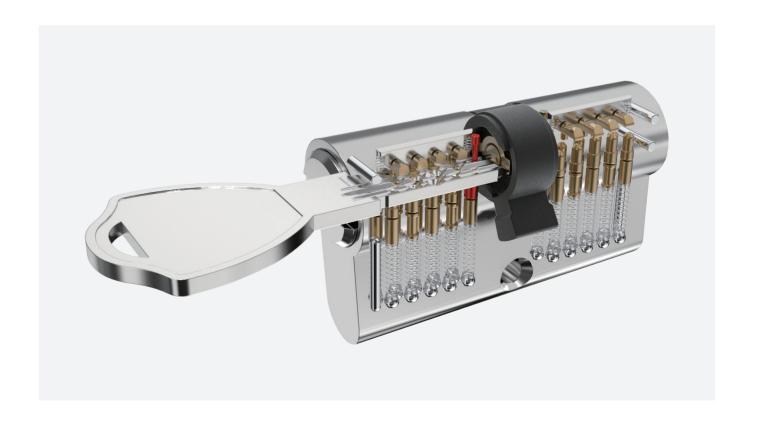

## **P2**

# DIMPLE PIN LOCK CYLINDER WITH PATENTED MOVE ELEMENT

- Patented move element on key blanks to protect your profits.
- Customize different keyways to protect your profits.
- Easy to make key duplicate.
- Precision lock cylinder, you can assemble complete cylinders locally with just parts.
- Customize your logo on the product and packing.
- Available for making master key system.
- Available with key code card.
- Customize to pass security cylinder certificate.
- Optional to make modular system.
- Optional double-entry function.