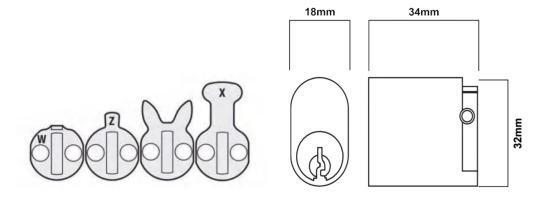

river pins and anti drilling pins on the plug and housing.
- 3 Brass or silver nickel key.
- Optional Allen screw seal pin.





## LK35-1/LK35-2

# SCANDINAVIAN OVAL LOCK CYLINDER

- Using standard AS-HH7 and RU-5D key profile and key blank.
- Optional protected key profile and security card.
- Standard cylinder for the module series.
- Anti pick driver pins and anti drilling pins on the plug and housing.
- 3 Brass or silver nickel key.
- Optional Allen screw seal pin.





## **LK41**

## AUSTRALIAN OVAL CYLINDER

- C4 key profile, restricted keyway is optional.
- Optional Satin nickel, Satin chrome or black finsih.
- Optional allen screw seal pin for repin or conseal seal pin.
- Construction key nad master key systems are available upon request.
- Supplied with the 4 most common cams.







## **LK42**

# SCREEN DOOR CYLINDER

- Suits most hinged and sliding security door locks.
- Lazy cam.
- Brass barrel and zinc body construction.
- 2 brass keys.
- Polished chrome finish.
- 62.5mm length.
- Removal cap for easy rekeying.





## OTHER FUNCTIONS









#### **AVAILABLE FINISHES**

PC, SC, VN (Vibrated), PN, SN, SBN, PB, SB, PVD, PG, AB BLK









#### **AVAILABLE PLASTIC KEY HEAD IDEAS**

Available Plastic Key Head Ideas





#### **AVAILABLE FUNCTIONS**

Emergency Lock Cylinder, Shaft cylinder

Patent Security Lock Cylinders Locking System Lock Cylinders MANUFACTURER

## **AVAILABLE FINISHES**



# AVAILABLE PLASTIC KEY HEAD IDEAS



## **AVAILABLE FUNCTIONS**





Double-Clutch Function



### **SHAFT CYLINDER**

Shaft Cylinder