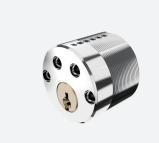

## PATENT LOCK CYLINDERS

**P1** 

Telescopic Pin Lock Cylinder with Patented Move Element

**P2** 

Dimple Pin Lock Cylinder with Patented Move Element

**P3** 

Master Key System Lock Cylinder with Patented Move Element

## P1

# TELESCOPIC PIN LOCK CYLINDER WITH PATENTED MOVE ELEMENT

- Patented move element on key blanks to protect your profits.
- Customize different keyways to protect your profits.
- Easy to make key duplicate.
- Precision lock cylinder, you can assemble complete cylinders locally with just parts.
- Customize your logo on the product and packing.
- Available for making master key system.
- Available with key code card.
- Customize to pass security cylinder certificate.
- Optional to make modular system.
- Optional double-entry function.