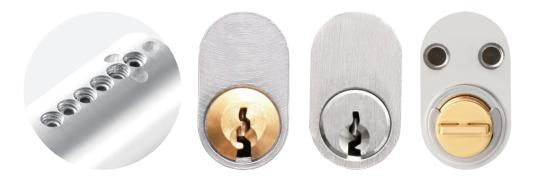

# OTHER CYLINDERS

**LK46** 

Scandinavian Round Lock Cylinder

**LK47** 

Scandinavian Round Lock Cylinder

**LK35** 

Scandinavian Oval Lock Cylinder

LK35-3

Scandinavian Oval Lock Cylinder

**LK34** 

Scandinavian Oval Lock Cylinder

LK35-1

Scandinavian Oval Lock Cylinder

MORE

Australian Oval Cylinder Screen Door Cylinder