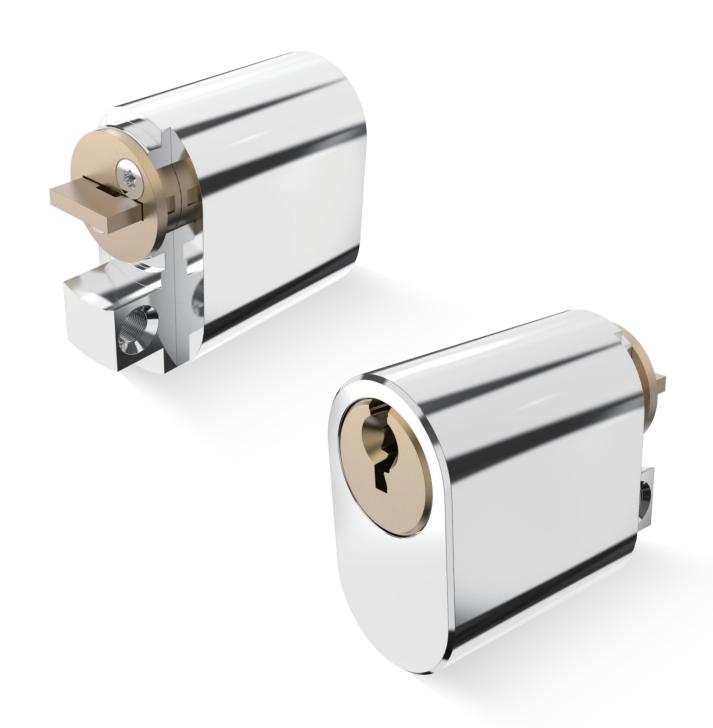

## TELESCOPIC PIN LOCK CYLINDER WITH MOVE ELEMENT

- Customize different keyways to protect your profits.
- Easy to make key duplicate.
- Different security features to increase the security levels.
- Precision lock cylinder, you can assemble complete cylinders locally with just parts.
- Customize your logo on the product and packing.
- Available for making master key system.
- Available with key code card.
- Customize to pass security cylinder certificate.
- Optional to make modular system.
- Optional double-entry function.