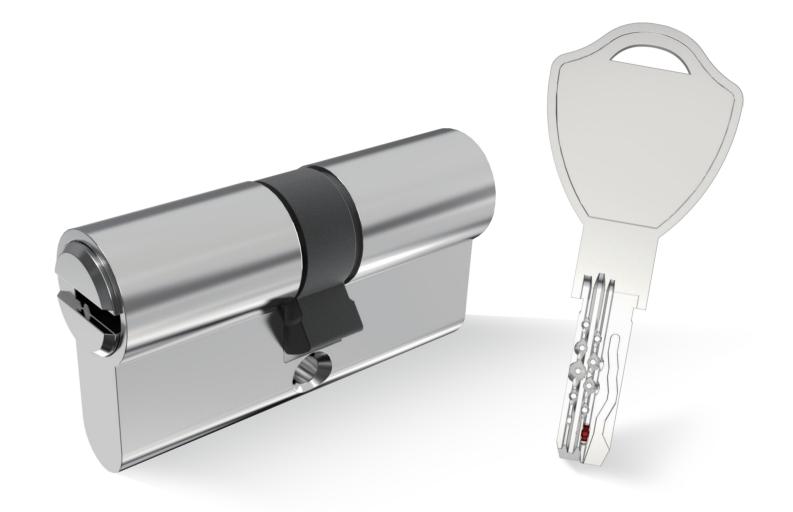

## **PATENT LOCK CYLINDERS**

## PATENT LOCK CYLINDERS

**P1** 

Telescopic Pin Lock Cylinder with Patented Move Element

**P2** 

Dimple Pin Lock Cylinder with Patented Move Element

**P3** 

Master Key System Lock Cylinder with Patented Move Element