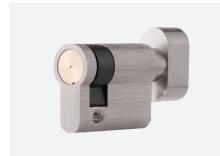

## **PATENT LOCK CYLINDERS**

## PATENT LOCK CYLINDERS

**P1** 

Telescopic Pin Lock Cylinder with Patented Move Element

**P2** 

Dimple Pin Lock Cylinder with Patented Move Element

**P3** 

Master Key System Lock Cylinder with Patented Move Element

## P1

# TELESCOPIC PIN LOCK CYLINDER WITH PATENTED MOVE ELEMENT

- Patented move element on key blanks to protect your profits.
- Customize different keyways to protect your profits.
- Easy to make key duplicate.
- Precision lock cylinder, you can assemble complete cylinders locally with just parts.
- Customize your logo on the product and packing.
- Available for making master key system.
- Available with key code card.
- Customize to pass security cylinder certificate.
- Optional to make modular system.
- Optional double-entry function.