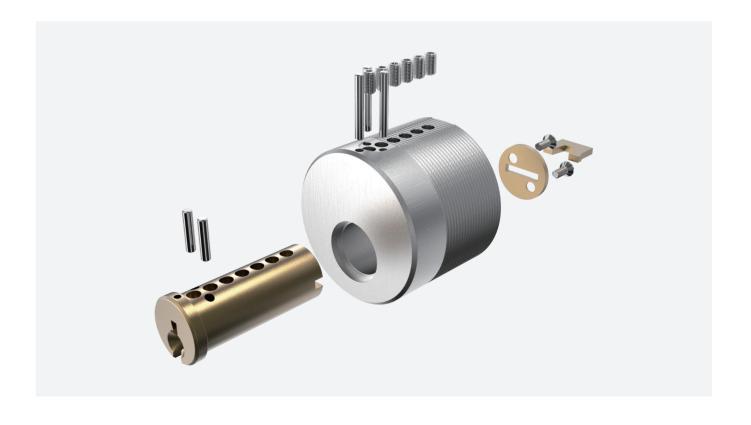

## TELESCOPIC PIN CYLINDER COMPONENTS

### MASTER PINS (Unit: MM)

### **TELESCOPIC KEY PINS (Unit: MM)**

## DIFFERENT ACCESSORIES FOR DIFFERENT FUNCTIONS