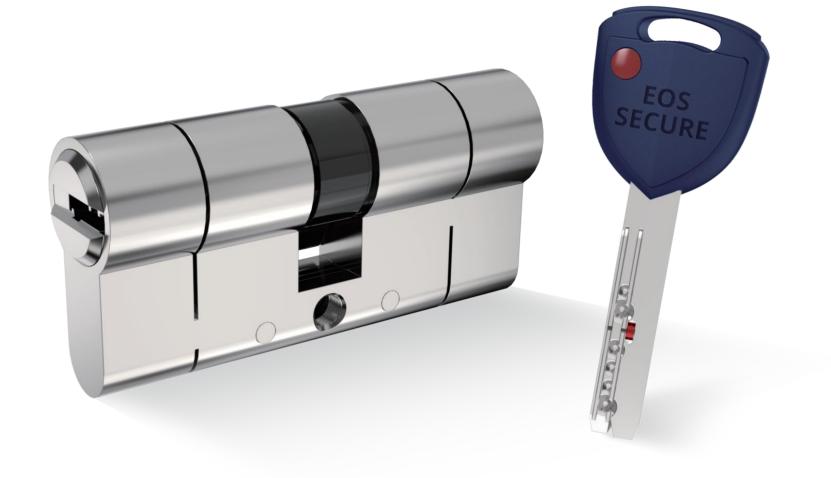

## EOS SECURE 2023 CATALOGUE

Patent Security Lock Cylinders Locking System Lock Cylinders MANUFACTURER

## P1

# TELESCOPIC PIN LOCK CYLINDER WITH PATENTED MOVE ELEMENT

- Patented move element on key blanks to protect your profits.
- Customize different keyways to protect your profits.
- Easy to make key duplicate.
- Precision lock cylinder, you can assemble complete cylinders locally with just parts.
- Customize your logo on the product and packing.
- Available for making master key system.
- Available with key code card.
- Customize to pass security cylinder certificate.
- Optional to make modular system.
- Optional double-entry function.