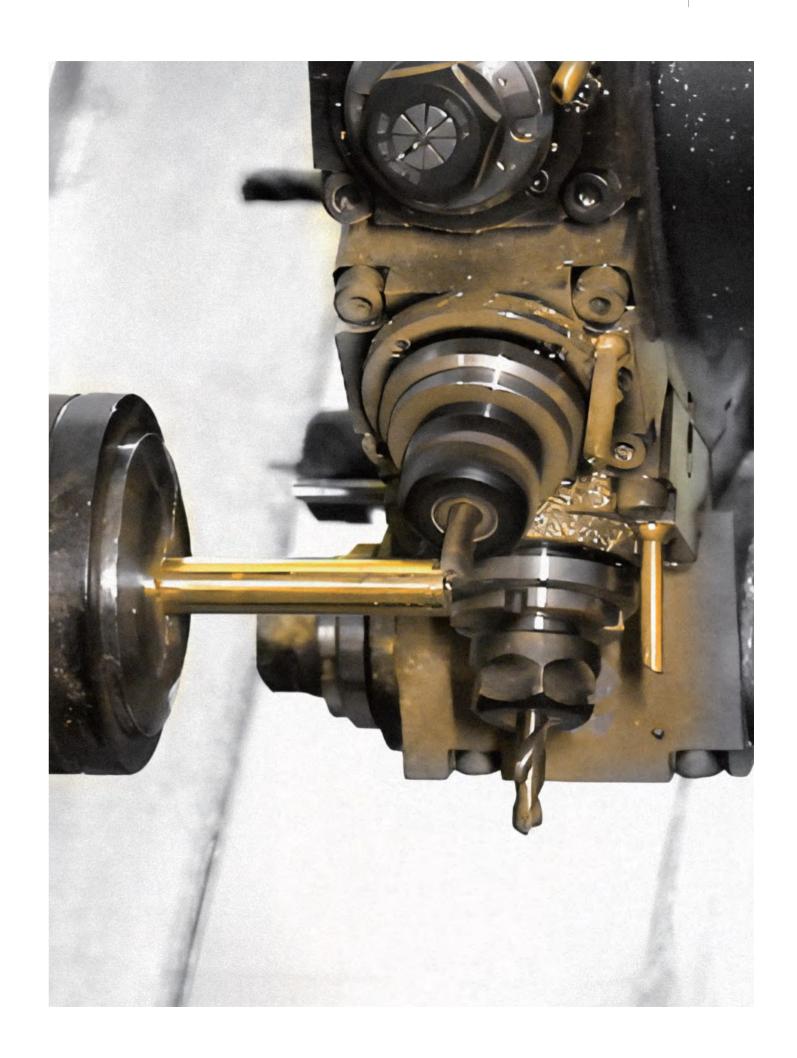

# TSUGAMI CNC SWISS-TYPE AUTOMATIC LATHE MACHINES

- Controlling the machining tolerance within 0.01mm.
- Produce high precision and complicated products.
- Quick response sampling service.
- Quick mass production machining speed.
- Low MOQ requirement.

# CNC LATHING-TURNING -MILLING-DRILLING MACHINES

- Controlling the machining tolerance within 0.02mm.
- Customize high precision complicated lock cylinders.
- Quick response sampling service.
- Low MOQ requirement.

# **CNC 4-AXIS MACHINING CENTERS**

- Controlling the machining tolerance within 0.02mm.
- Produce high precision and complicated products.
- Quick response sampling service.
- Quick mass production machining speed.
- Low MOQ requirement.