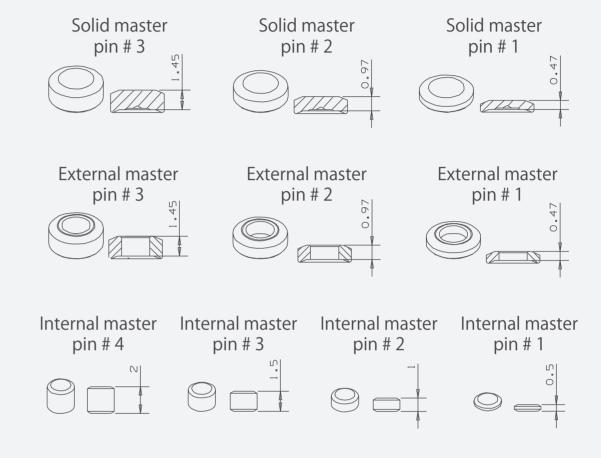

making master key system.
- Available with key code card.
- Customize to pass security cylinder certificate.
- Optional to make modular system.
- Optional double-entry function.







## LK16/LK17

## TELESCOPIC PIN LOCK CYLINDER WITH MOVE ELEMENT

- Customize different keyways to protect your profits.
- Easy to make key duplicate.
- Different security features to increase the security levels.
- Precision lock cylinder, you can assemble complete cylinders locally with just parts.
- Customize your logo on the product and packing.
- Available for making master key system.
- Available with key code card.
- Customize to pass security cylinder certificate.
- Optional to make modular system.
- Optional double-entry function.

## TELESCOPIC PIN CYLINDER COMPONENTS



### MASTER PINS (Unit: MM)



### **TELESCOPIC KEY PINS (Unit: MM)**



## DIFFERENT ACCESSORIES FOR DIFFERENT FUNCTIONS





## **LK30**

# ACTIVE PINS AND PASSIVE PINS SECURITY CYLINDER WITH SIDE PINS

- Customize different keyways to protect your profits.
- Easy to make key duplicate.
- Anti-bumping, anti-drilling features.
- Precision lock cylinder, you can assemble complete cylinders locally with just parts.
- Customize your logo on the product and packing.
- Available for making master key system.
- Available with key code card.
- Customize to pass security cylinder certificate.
- Optional to make modular system.
- Optional double-entry function.





## LK31/LK32

# ACTIVE PINS AND PASSIVE PINS SECURITY CYLINDER

- Customize different keyways to protect your profits.
- Easy to make key duplicate.
- Anti-bumpin