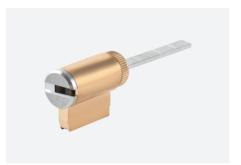

## **P2**

# DIMPLE PIN LOCK CYLINDER WITH PATENTED MOVE ELEMENT

- Patented move element on key blanks to protect your profits.
- Customize different keyways to protect your profits.
- Easy to make key duplicate.
- Precision lock cylinder, you can assemble complete cylinders locally with just parts.
- Customize your logo on the product and packing.
- Available for making master key system.
- Available with key code card.
- Customize to pass security cylinder certificate.
- Optional to make modular system.
- Optional double-entry function.