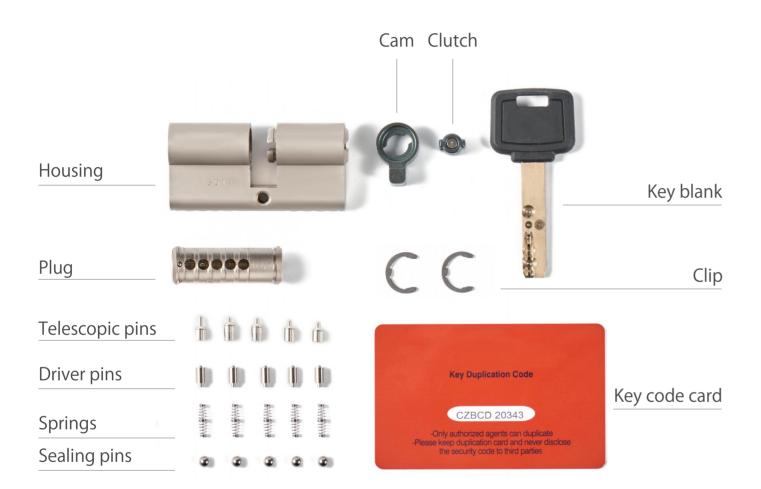

and packing.
- Available for making master key system.
- Available with key code card.
- Customize to pass security cylinder certificate.
- Optional to make modular system.
- Optional double-entry function.







## LK16/LK17

## TELESCOPIC PIN LOCK CYLINDER WITH MOVE ELEMENT

- Customize different keyways to protect your profits.
- Easy to make key duplicate.
- Different security features to increase the security levels.
- Precision lock cylinder, you can assemble complete cylinders locally with just parts.
- Customize your logo on the product and packing.
- Available for making master key system.
- Available with key code card.
- Customize to pass security cylinder certificate.
- Optional to make modular system.
- Optional double-entry function.

## TELESCOPIC PIN CYLINDER COMPONENTS



### MASTER PINS (Unit: MM)



### **TELESCOPIC KEY PINS (Unit: MM)**



## DIFFERENT ACCESSORIES FOR DIFFERENT FUNCTIONS





## **LK30**

# ACTIVE PINS AND PASSIVE PINS SECURITY CYLINDER WITH SIDE PINS

- Customize different keyways to protect your profits.
- Easy to make key duplicate.
- Anti-bumping, anti-drilling features.
- Precision lock cylinder, you can assemble complete cylinders locally with just parts.
- Customize your logo on the product and packing.
- Available for making master key system.
- Available with key code card.
- Customize to pass security cylinder certificate.
- Optional to make modular system.
- Optional double-entry function.





## LK31/LK32

# ACTIVE PINS AND PASSIVE PINS SECURITY CYLINDER

- Customize different keyways to protect your profits.
- Easy to mak