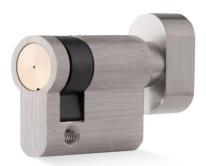

Double Sided Key Cylinder

LK1

Half Cylinder With Key

LK1

Half Cylinder With Thumbturn

MORE

Privacy Cylinder