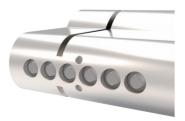

## TELESCOPIC PIN CYLINDER COMPONENTS

### MASTER PINS (Unit: MM)

### **TELESCOPIC KEY PINS (Unit: MM)**