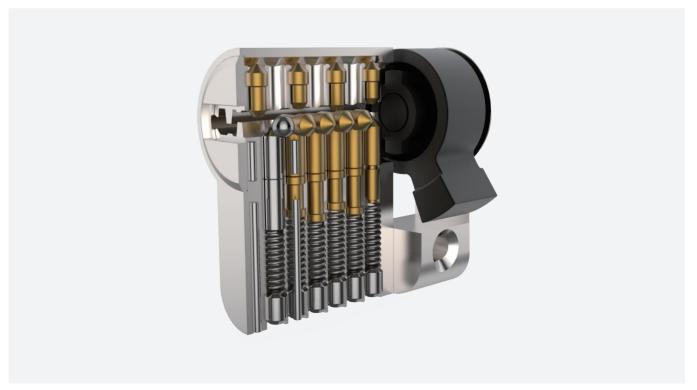

## TELESCOPIC PIN LOCK CYLINDER WITH MOVE ELEMENT

- Customize different keyways to protect your profits.
- Easy to make key duplicate.
- Different security features to increase the security levels.
- Precision lock cylinder, you can assemble complete cylinders locally with just parts.
- Customize your logo on the product and packing.
- Available for making master key system.
- Available with key code card.
- Customize to pass security cylinder certificate.
- Optional to make modular system.
- Optional double-entry function.

## TELESCOPIC PIN CYLINDER COMPONENTS