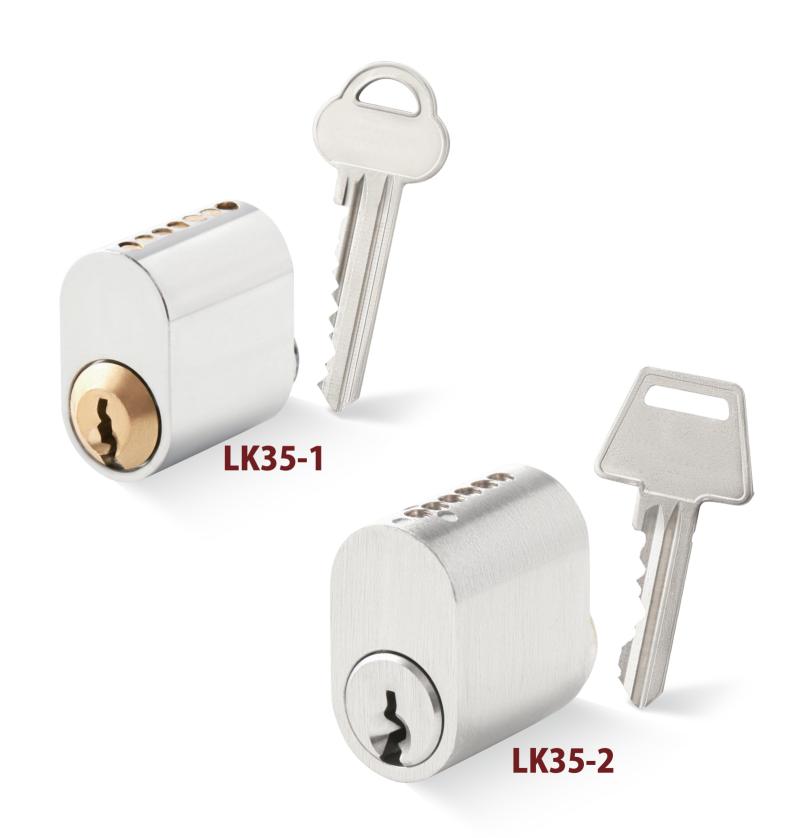

anti drilling pins on the plug and housing.
- 3 Brass or silver nickel key.
- Optional Allen screw seal pin.







## **LK34**

# SCANDINAVIAN OVAL LOCK CYLINDER

- Using standard TV-3D key profile and key blank.
- Optional protected key profile and security card.
- Standard cylinder for the module series.
- Anti pick driver pins and anti drilling pins on the plug and housing.
- 3 Brass or silver nickel key.
- Optional Allen screw seal pin.





## LK35-1/LK35-2

# SCANDINAVIAN OVAL LOCK CYLINDER

- Using standard AS-HH7 and RU-5D key profile and key blank.
- Optional protected key profile and security card.
- Standard cylinder for the module series.
- Anti pick driver pins and anti drilling pins on the plug and housing.
- 3 Brass or silver nickel key.
- Optional Allen screw seal pin.





## **LK41**

## AUSTRALIAN OVAL CYLINDER

- C4 key profile, restricted keyway is optional.
- Optional Satin nickel, Satin chrome or black finsih.
- Optional allen screw seal pin for repin or conseal seal pin.
- Construction key nad master key systems are available upon request.
- Supplied with the 4 most common cams.







## **LK42**

# SCREEN DOOR CYLINDER

- Suits most hinged and sliding security door locks.
- Lazy cam.
- Brass barrel and zinc body construction.
- 2 brass keys.
- Polished chrome finish.
- 62.5mm length.
- Removal cap for easy rekeying.





## OTHER FUNCTIONS









#### **AVAILABLE FINISHES**

PC, SC, VN (Vibrated), PN, SN, SBN, PB, SB, PVD, PG, AB BLK









#### **AVAILABLE PLASTIC KEY HEAD IDEAS**

Available Plastic Key Head Ideas





#### **AVAILABLE FUNCTI