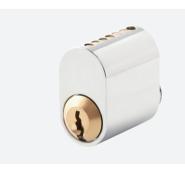

## LK46/LK47

# SCANDINAVIAN ROUND LOCK CYLINDER

- Using standard TV-3D key profile and key blank.
- Optional protected key profile and security card.
- Standard cylinder for the module series.
- Anti pick driver pins and anti drilling pins on the plug and housing.
- 3 Brass or silver nickel key.
- Optional Allen screw seal pin.