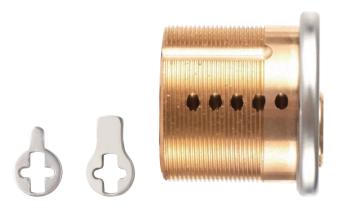

## LK9 SFIC (SMALL FORMAT INTERCHAGEABLE CORE)

## LK10 SFIC MORTISE HOUSING

## LK11 sfic RIM HOUSING

## LK9/LK10/LK11

**SMALL FORMAT INTERCHANGEABLE CORE (SFIC)** 

- Standard BEST A keyway. Standard BEST A-2 system pins.
- Customize different keyways.
- Easy to make key duplicate.
- Suitable for Mortise, KIK, RIM and RIMO cylinder housings.
- Precision lock cylinder, you can assemble complete cylinders locally with just parts.
- Customize your logo on the product and packing.
- Available for making master key system.