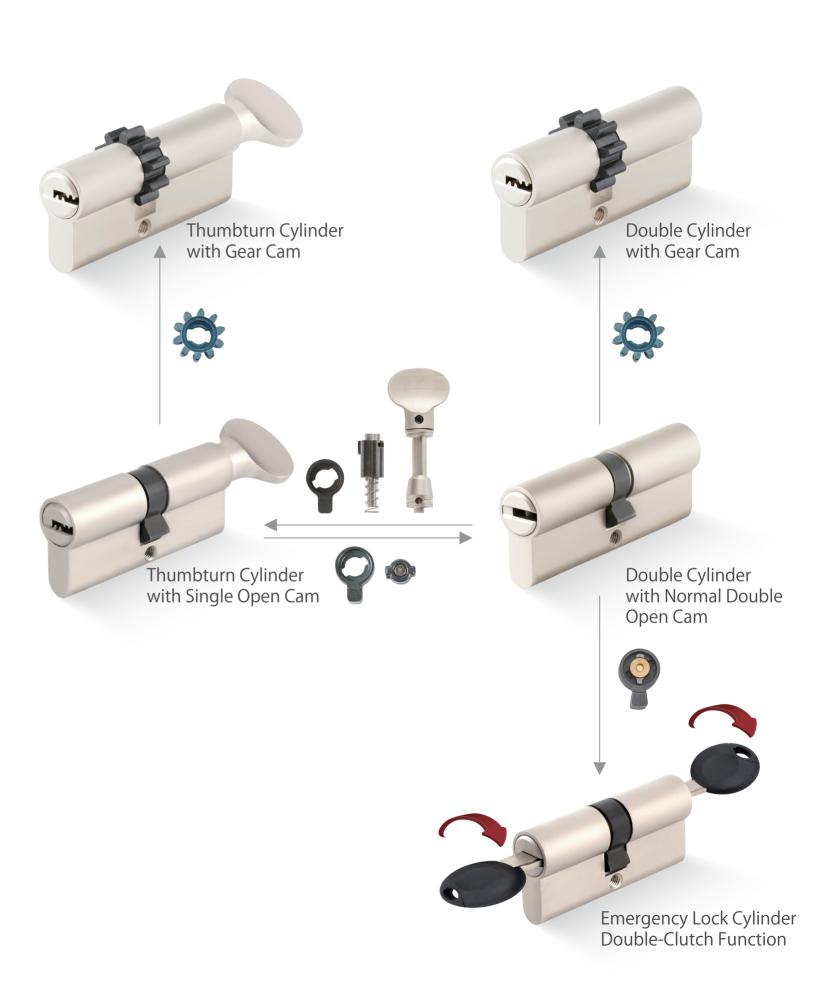

certificate.
- Optional to make modular system.
- Optional double-entry function.







## LK16/LK17

## TELESCOPIC PIN LOCK CYLINDER WITH MOVE ELEMENT

- Customize different keyways to protect your profits.
- Easy to make key duplicate.
- Different security features to increase the security levels.
- Precision lock cylinder, you can assemble complete cylinders locally with just parts.
- Customize your logo on the product and packing.
- Available for making master key system.
- Available with key code card.
- Customize to pass security cylinder certificate.
- Optional to make modular system.
- Optional double-entry function.

## TELESCOPIC PIN CYLINDER COMPONENTS



### MASTER PINS (Unit: MM)



### **TELESCOPIC KEY PINS (Unit: MM)**



## DIFFERENT ACCESSORIES FOR DIFFERENT FUNCTIONS





## **LK30**

# ACTIVE PINS AND PASSIVE PINS SECURITY CYLINDER WITH SIDE PINS

- Customize different keyways to protect your profits.
- Easy to make key duplicate.
- Anti-bumping, anti-drilling features.
- Precision lock cylinder, you can assemble complete cylinders locally with just parts.
- Customize your logo on the product and packing.
- Available for making master key system.
- Available with key code card.
- Customize to pass security cylinder certificate.
- Optional to make modular system.
- Optional double-entry function.





## LK31/LK32

# ACTIVE PINS AND PASSIVE PINS SECURITY CYLINDER

- Customize different keyways to protect your profits.
- Easy to make key duplicate.
- Anti-bumping, anti-drilling, anti-breaking features.
- Precision lock cylinder, you can assemble complete c