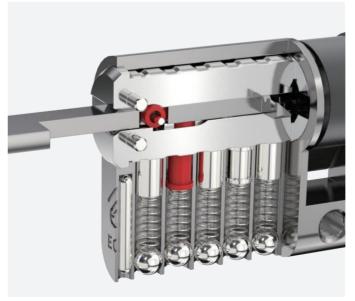

The roller goes upwards.

The groove inside the plug changes the direction of the roller.

The roller goes downwards. The plug meets the sheer line.