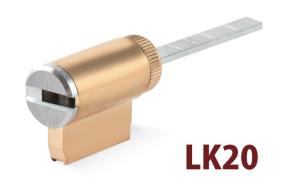

# AMERICAN STANDARD LOCK CYLINDERS

**A1** 

Mortise Cylinder with Side Pins

**A2** 

KIK Cylinder with Side Pins

**LK20** 

Telescopic Pin Lock Cylinder with Move Element

**LK23** 

Telescopic Pin Lock Cylinder with Move Element