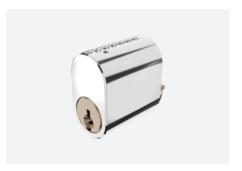

## LK46/LK47

# SCANDINAVIAN ROUND LOCK CYLINDER

- Using standard TV-3D key profile and key blank.
- Optional protected key profile and security card.
- Standard cylinder for the module series.
- Anti pick driver pins and anti drilling pins on the plug and housing.
- 3 Brass or silver nickel key.
- Optional Allen screw seal pin.