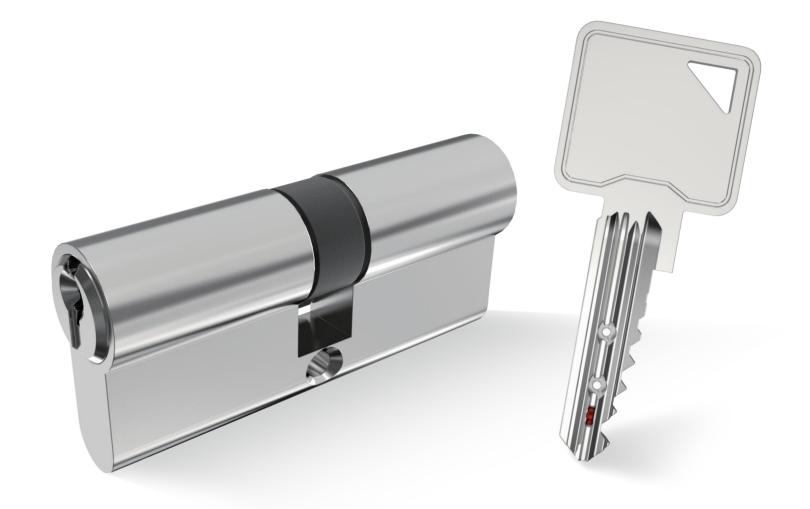

## LK1

# MASTER KEY SYSTEM LOCK CYLINER

- Standard Yale Keyway.
- Customize different keyways to protect your profits.
- Easy to make key duplicate.
- Precision lock cylinder, you can assemble complete cylinders locally with just parts.
- Customize your logo on the product and packing.
- Customize any lengths for your project.
- Customize any finishes for your project.
- Low MOQ to help you win the project.
- Available for making master key system.