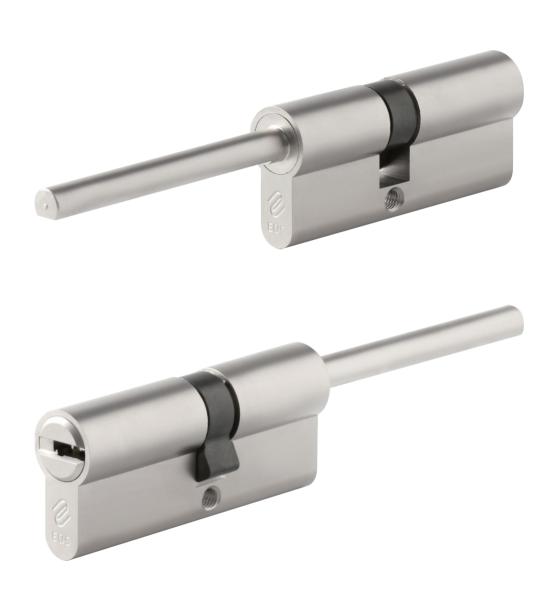

ystems are available upon request.
- Supplied with the 4 most common cams.







## **LK42**

# SCREEN DOOR CYLINDER

- Suits most hinged and sliding security door locks.
- Lazy cam.
- Brass barrel and zinc body construction.
- 2 brass keys.
- Polished chrome finish.
- 62.5mm length.
- Removal cap for easy rekeying.





## OTHER FUNCTIONS









#### **AVAILABLE FINISHES**

PC, SC, VN (Vibrated), PN, SN, SBN, PB, SB, PVD, PG, AB BLK









#### **AVAILABLE PLASTIC KEY HEAD IDEAS**

Available Plastic Key Head Ideas





#### **AVAILABLE FUNCTIONS**

Emergency Lock Cylinder, Shaft cylinder

Patent Security Lock Cylinders Locking System Lock Cylinders MANUFACTURER

## **AVAILABLE FINISHES**



# AVAILABLE PLASTIC KEY HEAD IDEAS



## **AVAILABLE FUNCTIONS**





Double-Clutch Function



### **SHAFT CYLINDER**

Shaft Cylinder