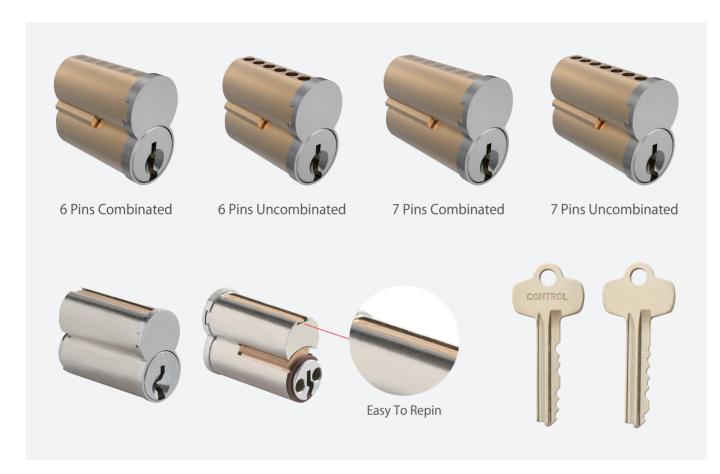

## LK9 SFIC (SMALL FORMAT INTERCHAGEABLE CORE)

## LK10 SFIC MORTISE HOUSING

## LK11 sfic RIM HOUSING

## LK9/LK10/LK11

**SMALL FORMAT INTERCHANGEABLE CORE (SFIC)** 

- Standard BEST A keyway. Standard BEST A-2 system pins.
- Customize different keyways.
- Easy to make key duplicate.
- Suitable for Mortise, KIK, RIM and RIMO cylinder housings.
- Precision lock cylinder, you can assemble complete cylinders locally with just parts.
- Customize your logo on the product and packing.
- Available for making master key system.