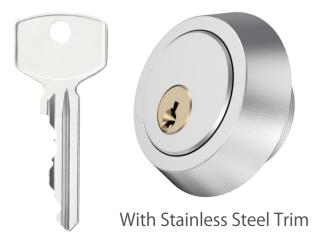

## LK46/LK47

# SCANDINAVIAN ROUND LOCK CYLINDER

- Using standard TV-3D key profile and key blank.
- Optional protected key profile and security card.
- Standard cylinder for the module series.
- Anti pick driver pins and anti drilling pins on the plug and housing.
- 3 Brass or silver nickel key.
- Optional Allen screw seal pin.