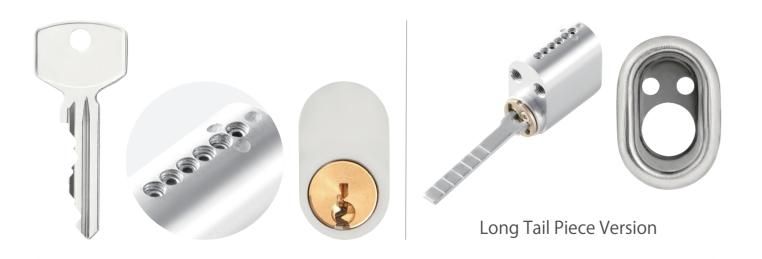

## LK16/LK17

## TELESCOPIC PIN LOCK CYLINDER WITH MOVE ELEMENT

- Customize different keyways to protect your profits.
- Easy to make key duplicate.
- Different security features to increase the security levels.
- Precision lock cylinder, you can assemble complete cylinders locally with just parts.
- Customize your logo on the product and packing.
- Available for making master key system.
- Available with key code card.
- Customize to pass security cylinder certificate.
- Optional to make modular system.
- Optional double-entry function.