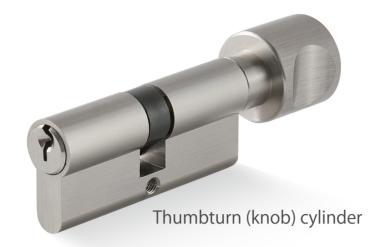

## LK1

# MASTER KEY SYSTEM LOCK CYLINER

- Standard Yale Keyway.
- Customize different keyways to protect your profits.
- Easy to make key duplicate.
- Precision lock cylinder, you can assemble complete cylinders locally with just parts.
- Customize your logo on the product and packing.
- Customize any lengths for your project.
- Customize any finishes for your project.
- Low MOQ to help you win the project.
- Available for making master key system.