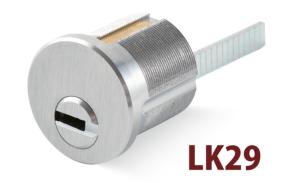

t

#### MOR

American Standard Lock Cylinder Small Format Interchangeable Core (SFIC)

Patent Security Lock Cylinders Locking System Lock Cylinders MANUFACTURER

## A1

# MORTISE CYLINDER WITH SIDE PINS

- Customize different keyways to protect your profits.
- Easy to make key duplicate.
- Precision lock cylinder, you can assemble complete cylinders locally with just parts.
- Customize your logo on the product and packing.
- Available for making master key system.







## **A2**

# KIK CYLINDER WITH SIDE PINS

- Customize different keyways to protect your profits.
- Easy to make key duplicate.
- Precision lock cylinder, you can assemble complete cylinders locally with just parts.
- Customize your logo on the product and packing.
- Available for making master key system.





















# TELESCOPIC PIN LOCK CYLINDER WITH MOVE ELEMENT

- Customize different keyways to protect your profits.
- Easy to make key duplicate.
- Suitable for Mortise, KIK, RIM and RIMO cylinder.
- Precision lock cylinder, you can assemble complete cylinders locally with just parts.
- Customize your logo on the product and packing.

- Available for making master key system.
- Available with key code card.



## LK5 MORTISE CYLINDER











## LK6 RIM CYLINDER









## LK8 KIK CYLINDER







## LK5/LK6/LK8

## **AMERICAN STANDARD LOCK CYLINDER**

- Standard SC1 or KW1 keyway.
- Customize different keyways to protect your profits.
- Easy to make key duplicate.
- Suitable for Mortise, KIK, RIM and RIMO cylinder.
- Precision lock cylinder, you can assemble complete cylinders locally with jus