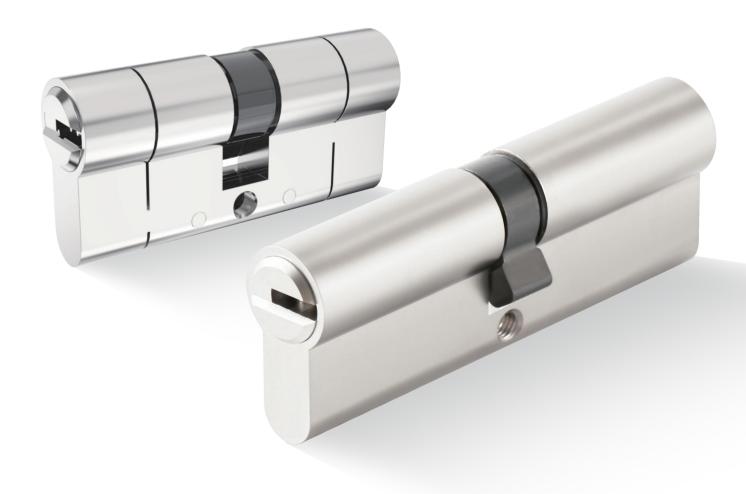

## **PATENT LOCK CYLINDERS**

## PATENT LOCK CYLINDERS

**P1** 

Telescopic Pin Lock Cylinder with Patented Move Element

**P2** 

Dimple Pin Lock Cylinder with Patented Move Element

**P3** 

Master Key System Lock Cylinder with Patented Move Element