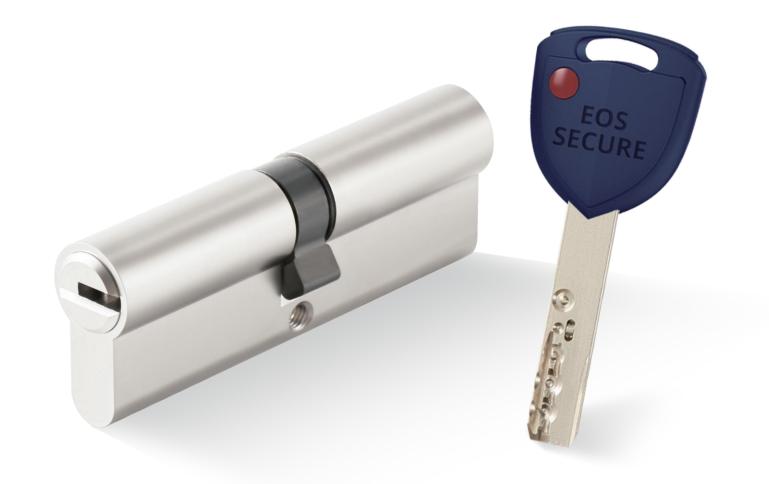

## P1

# TELESCOPIC PIN LOCK CYLINDER WITH PATENTED MOVE ELEMENT

- Patented move element on key blanks to protect your profits.
- Customize different keyways to protect your profits.
- Easy to make key duplicate.
- Precision lock cylinder, you can assemble complete cylinders locally with just parts.
- Customize your logo on the product and packing.
- Available for making master key system.
- Available with key code card.
- Customize to pass security cylinder certificate.
- Optional to make modular system.
- Optional double-entry function.