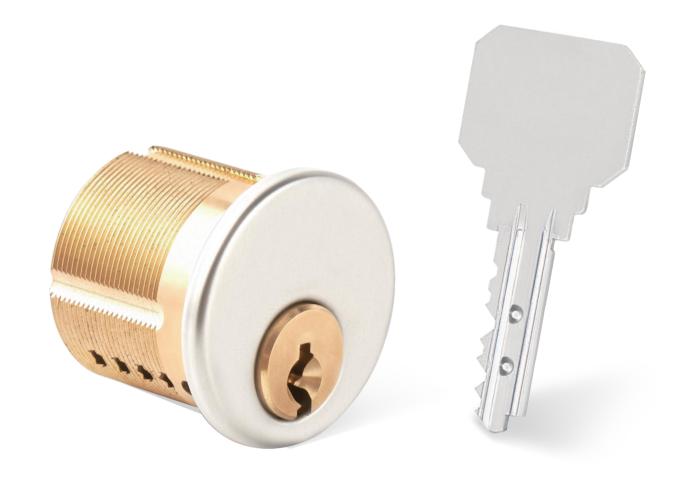

# DIMPLE KEY 7 PIN LOCK CYLINDER

- Customize different keyways to protect your profits.
- Easy to make key duplicate.
- Precision lock cylinder, you can assemble complete cylinders locally with just parts.
- Customize your logo on the product and packing.
- Available for making master key system.
- Available with key code card.
- Customize to pass security cylinder certificate.
- Optional to make modular system.
- Optional double-entry function.

## **LK13**