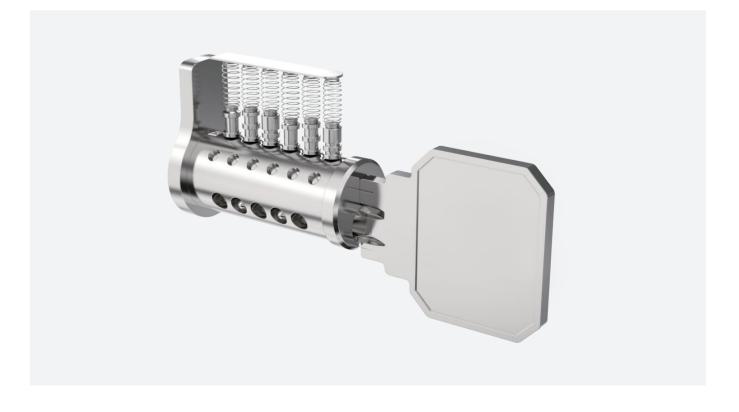

## TELESCOPIC PIN LOCK CYLINDER WITH MOVE ELEMENT

- Customize different keyways to protect your profits.
- Easy to make key duplicate.
- Different security features to increase the security levels.
- Precision lock cylinder, you can assemble complete cylinders locally with just parts.
- Customize your logo on the product and packing.
- Available for making master key system.
- Available with key code card.
- Customize to pass security cylinder certificate.
- Optional to make modular system.
- Optional double-entry function.

## TELESCOPIC PIN CYLINDER COMPONENTS

### MASTER PINS (Unit: MM)

### **TELESCOPIC KEY PINS (Unit: MM)**