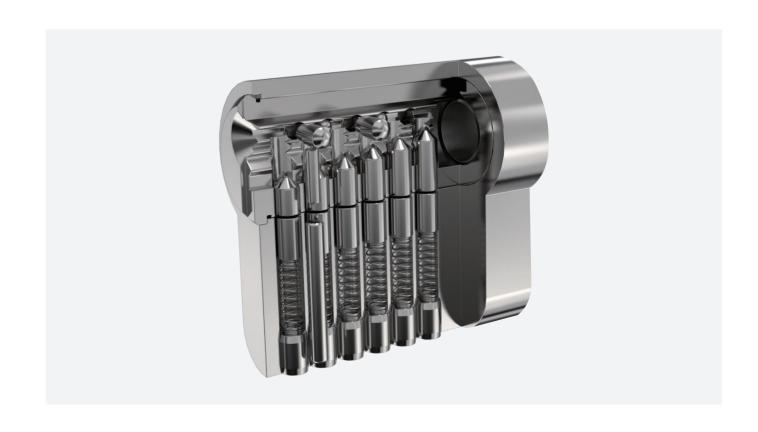

## TELESCOPIC PIN CYLINDER COMPONENTS

### MASTER PINS (Unit: MM)

### **TELESCOPIC KEY PINS (Unit: MM)**