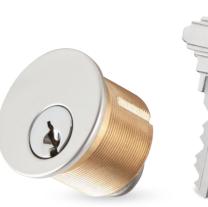

## **AMERICAN STANDARD LOCK CYLINDER**

- Standard SC1 or KW1 keyway.
- Customize different keyways to protect your profits.
- Easy to make key duplicate.
- Suitable for Mortise, KIK, RIM and RIMO cylinder.
- Precision lock cylinder, you can assemble complete cylinders locally with just parts.
- Customize your logo on the product and packing.
- Available for making master key system.