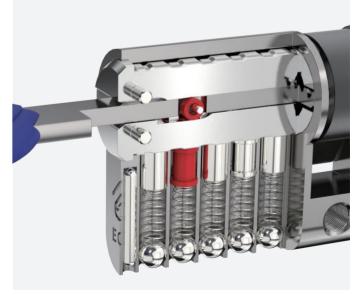

The roller goes upwards.

The groove inside the plug changes the direction of the roller.

The roller goes downwards. The plug meets the sheer line.