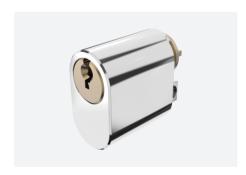

## LK35/LK35-3

# SCANDINAVIAN OVAL LOCK CYLINDER

- Using standard TV-3D key profile, key blank and sleeve ring.
- Optional protected key profile and security card.
- Standard cylinder for the module series.
- Anti pick driver pins and anti drilling pins on the plug and housing.
- 3 Brass or silver nickel key.
- Optional Allen screw seal pin.