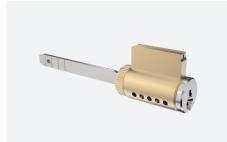

## P1

# TELESCOPIC PIN LOCK CYLINDER WITH PATENTED MOVE ELEMENT

- Patented move element on key blanks to protect your profits.
- Customize different keyways to protect your profits.
- Easy to make key duplicate.
- Precision lock cylinder, you can assemble complete cylinders locally with just parts.
- Customize your logo on the product and packing.
- Available for making master key system.
- Available with key code card.
- Customize to pass security cylinder certificate.
- Optional to make modular system.
- Optional double-entry function.