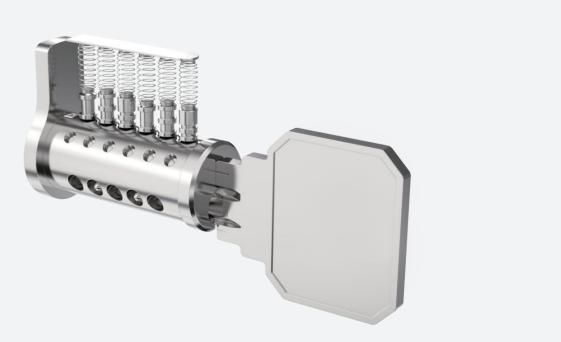

# PATENT **LOCK CYLINDERS**

Patent Security Lock Cylinders Locking System Lock Cylinders MANUFACTURER

**P1** Telescopic Pin Lock Cylinder with Patented Move Élement

**P3** Master Key System Lock Cylinder with Patented Move Element

#### **NEW!** TELESCOPIC PIN LOCK CYLINDER WITH PATENTED MOVE ELEMENT

- Patented move element on key blanks to protect your profits.
- Customize different keyways to protect your profits.
- Easy to make key duplicate.
- Precision lock cylinder, you can assemble complete cylinders locally with just parts.
- Customize your logo on the product and packing.
- Available for making master key system.
- Available with key code card.
- Customize to pass security cylinder certificate.
- Optional to make modular system.
- Optional double-entry function.