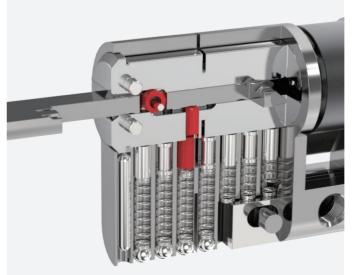

#### **NEW! MASTER KEY SYSTEM LOCK CYLINDER** WITH PATENTED MOVE ELEMENT

- Patented move element on key blanks to protect your profits.
- Customize different keyways to protect your profits.
- Easy to make key duplicate.
- Precision lock cylinder, you can assemble complete cylinders locally with just parts.
- Customize your logo on the product and packing.
- Available for making master key system.
- Available with key code card.
- Customize to pass security cylinder certificate.
- Optional to make modular system.
- Optional double-entry function.