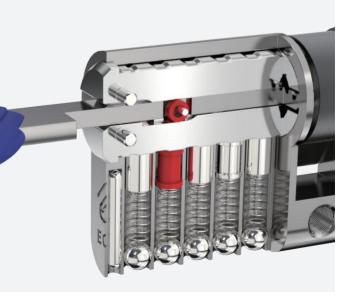

#### **NEW!** TELESCOPIC PIN LOCK CYLINDER WITH PATENTED MOVE ELEMENT

- Patented move element on key blanks to protect your profits.
- Customize different keyways to protect your profits.
- Easy to make key duplicate.
- Precision lock cylinder, you can assemble complete cylinders locally with just parts.
- Customize your logo on the product and packing.
- Available for making master key system.
- Available with key code card.
- Customize to pass security cylinder certificate.
- Optional to make modular system.
- Optional double-entry function.

The roller goes upwards.

The groove inside the plug changes the direction of the roller.

The roller goes downwards. The plug meets the sheer line.