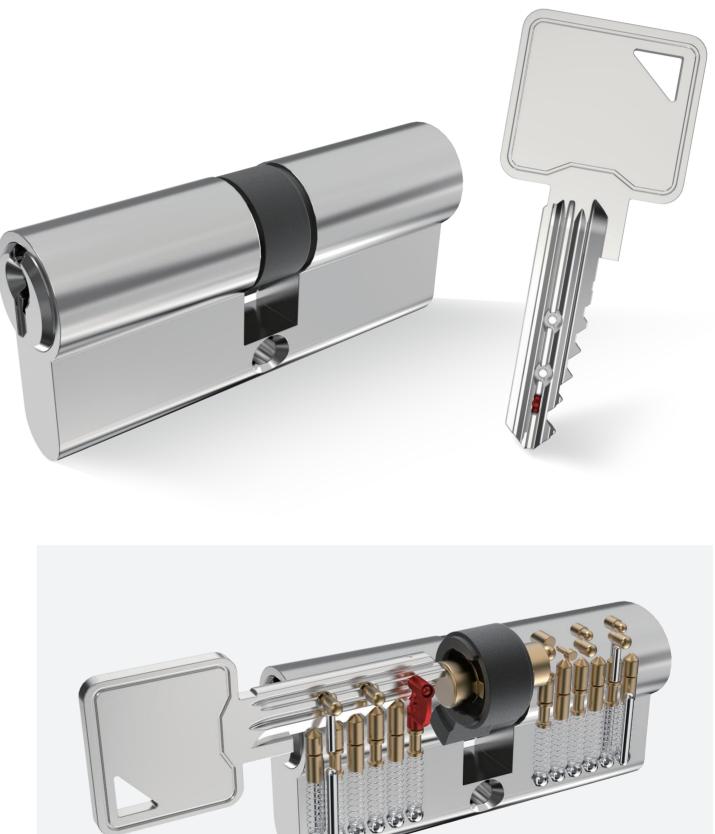

#### **NEW! TELESCOPIC PIN LOCK CYLINDER WITH MOVE ELEMENT**

- Patented modular system.Patented move element cylinder.
- Able to pass EN1303 6D test.
- Few sizes of connecting bridges to assemble most popular sizes.
- Able to assemble as knob cylinder, emergency double clutch cylinder, double cylinder and half cylinder.
- Customize different keyways to protect your profits.
- Easy to make key duplicate.
- Back pins and side pins to increase key combination.
- Precision lock cylinder, you can assemble complete cylinders locally with just parts.
- Customize your logo on the product and packing.
- Available for making master key system.
- Available with key code card.
- Optional to make modular system.
- Optional double-entry function.