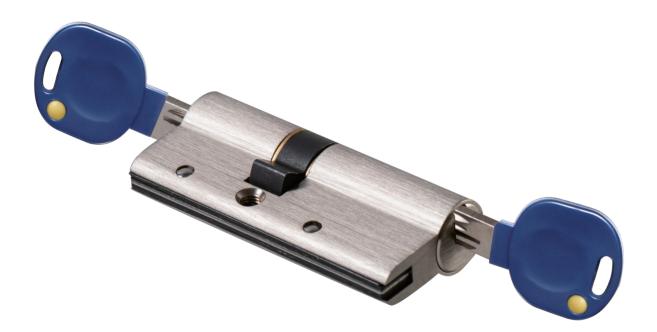

**AVAILABLE FUNCTIONS** 

Emergency Lock Cylinder, Shaft cylinder

OTHER CYLINDERS

#### **AVAILABLE FUNCTIONS**

#### **EMERGENCY LOCK CYLINDER**

Double-Clutch Function