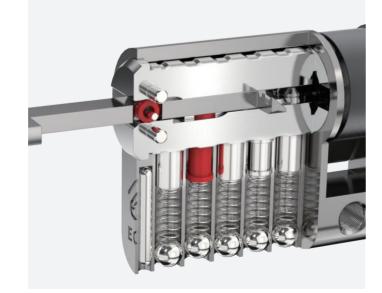

#### **TELESCOPIC PIN CYLINDER COMPONENTS**

Internal master Internal master pin # 4

| р          | in # 3 |    |
|------------|--------|----|
| $\bigcirc$ |        | 1. |
| $\bigcirc$ |        | Ť  |

#### **TELESCOPIC KEY PINS** (Unit: MM)

#### MASTER PINS (Unit: MM)

Internal master pin # 2

Internal master pin # 1