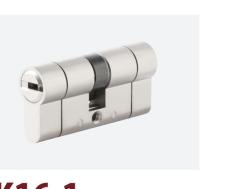

# PATENT **LOCK CYLINDERS**

Patent Security Lock Cylinders Locking System Lock Cylinders MANUFACTURER

**P1** Telescopic Pin Lock Cylinder with Patented Move Élement

**P3** Master Key System Lock Cylinder with Patented Move Element

#### **NEW!** TELESCOPIC PIN LOCK CYLINDER WITH PATENTED MOVE ELEMENT

- Patented move element on key blanks to protect your profits.
- Customize different keyways to protect your profits.
- Easy to make key duplicate.
- Precision lock cylinder, you can assemble complete cylinders locally with just parts.
- Customize your logo on the product and packing.
- Available for making master key system.
- Available with key code card.
- Customize to pass security cylinder certificate.
- Optional to make modular system.
- Optional double-entry function.