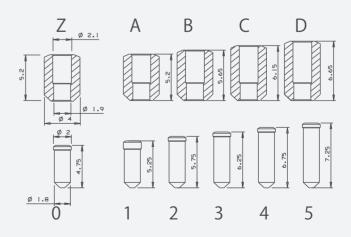

#### **TELESCOPIC PIN CYLINDER COMPONENTS**

Internal master Internal master pin # 4

| р          | in # 3 |    |
|------------|--------|----|
| $\bigcirc$ |        | 1. |
| $\bigcirc$ |        | Ť  |

#### **TELESCOPIC KEY PINS** (Unit: MM)

#### MASTER PINS (Unit: MM)

Internal master pin # 2

Internal master pin # 1