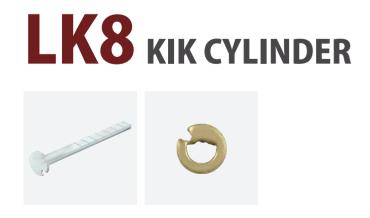

# LK5/LK6/LK8

### **AMERICAN STANDARD LOCK CYLINDER**

- Standard SC1 or KW1 keyway.
- Customize different keyways to protect your profits.
- Easy to make key duplicate.
- Suitable for Mortise, KIK, RIM and RIMO cylinder.
- Precision lock cylinder, you can assemble complete cylinders locally with just parts.
- Customize your logo on the product and packing.
- Available for making master key system.