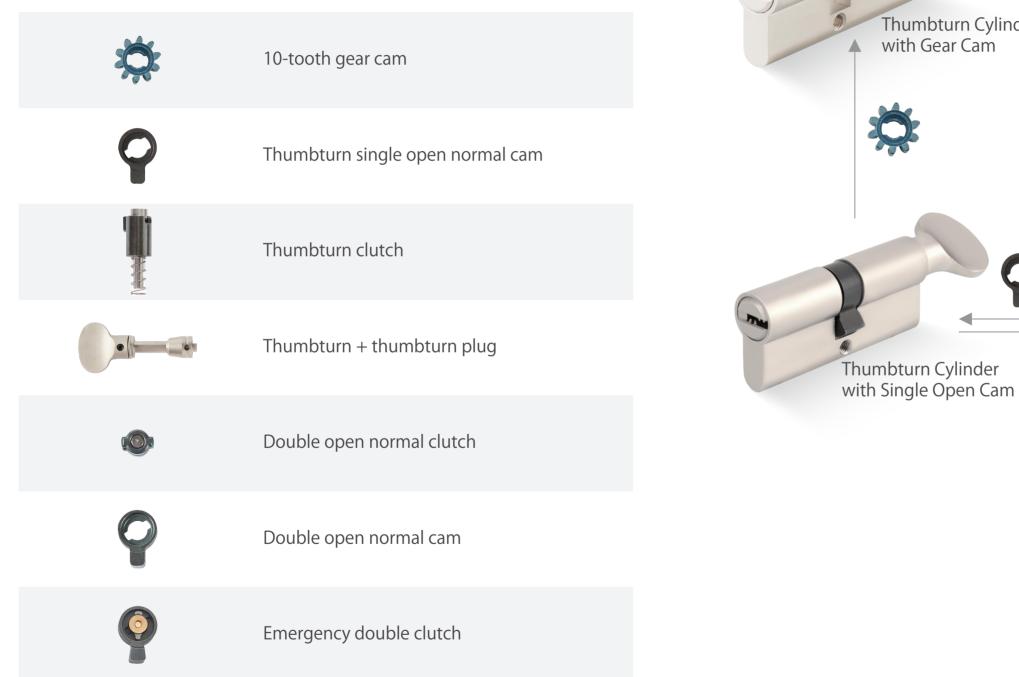

#### **DIFFERENT ACCESSORIES FOR DIFFERENT FUNCTIONS**

Thumbturn Cylinder with Gear Cam

LK30

**AVAILABLE FUNCTIONS** 

Emergency Lock Cylinder, Shaft cylinder

OTHER CYLINDERS

#### **AVAILABLE FUNCTIONS**

#### **EMERGENCY LOCK CYLINDER**

Double-Clutch Function