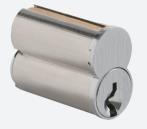

# **HIGH SECURITY** CYLINDERS

Patent Security Lock Cylinders Locking System Lock Cylinders MANUFACTURER

**S1** Telescopic Pin Lock Cylinder with Move Element

**LK13** Dimple Key 7 Pin Lock Cylinder

LK16-1 Telescopic Pin Lock Cylinder with Move Element

#### **NEW! TELESCOPIC PIN LOCK CYLINDER WITH MOVE ELEMENT**

- Patented modular system.Patented move element cylinder.
- Able to pass EN1303 6D test.
- Few sizes of connecting bridges to assemble most popular sizes.
- Able to assemble as knob cylinder, emergency double clutch cylinder, double cylinder and half cylinder.
- Customize different keyways to protect your profits.
- Easy to make key duplicate.
- Back pins and side pins to increase key combination.
- Precision lock cylinder, you can assemble complete cylinders locally with just parts.
- Customize your logo on the product and packing.
- Available for making master key system.
- Available with key code card.
- Optional to make modular system.
- Optional double-entry function.