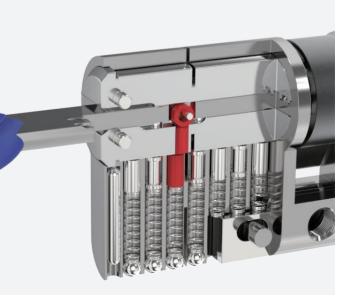

#### **TELESCOPIC PIN CYLINDER COMPONENTS**

Internal master Internal master pin # 4

| р          | in # 3 |    |
|------------|--------|----|
| $\bigcirc$ |        | 1. |
| $\bigcirc$ |        | Ť  |

#### **TELESCOPIC KEY PINS** (Unit: MM)

#### MASTER PINS (Unit: MM)

Internal master pin # 2

Internal master pin # 1