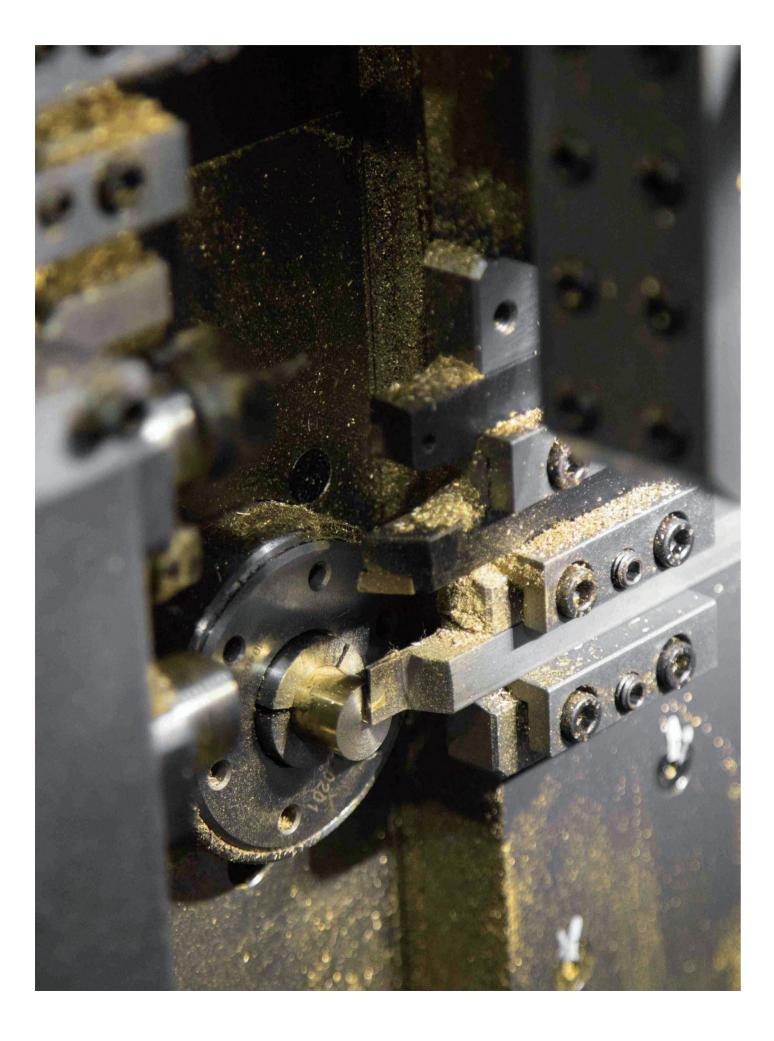

#### **TSUGAMI CNC SWISS-TYPE AUTOMATIC LATHE MACHINES**

- Controlling the machining tolerance within 0.01mm.
- Produce high precision and complicated products.
- Quick response sampling service.
- Quick mass production machining speed.
- Low MOQ requirement.

#### CNC LATHING-TURNING -MILLING-DRILLING MACHINES

- Controlling the machining tolerance within 0.02mm.
- Customize high precision complicated lock cylinders.
- Quick response sampling service.
- Low MOQ requirement.

#### **CNC 4-AXIS MACHINING CENTERS**

- Controlling the machining tolerance within 0.02mm.
- Produce high precision and complicated products.
- Quick response sampling service.
- Quick mass production machining speed.
- Low MOQ requirement.