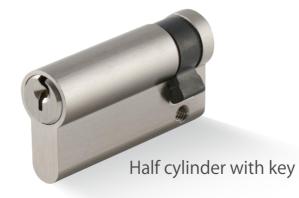

# NORMAL **KEY CYLINDERS**

Patent Security Lock Cylinders Locking System Lock Cylinders MANUFACTURER

LK2-1

LK1 Thumbturn (knob) Cylinder

LK1 Half Cylinder With Key

MORE

Privacy Cylinder

Double Sided Key Cylinder