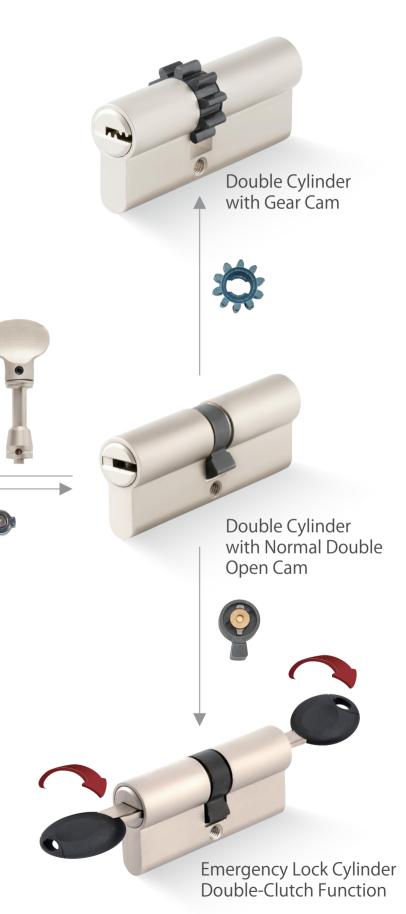

**AVAILABLE FUNCTIONS** 

Emergency Lock Cylinder, Shaft cylinder

OTHER CYLINDERS

#### **AVAILABLE FUNCTIONS**

#### **EMERGENCY LOCK CYLINDER**

Double-Clutch Function