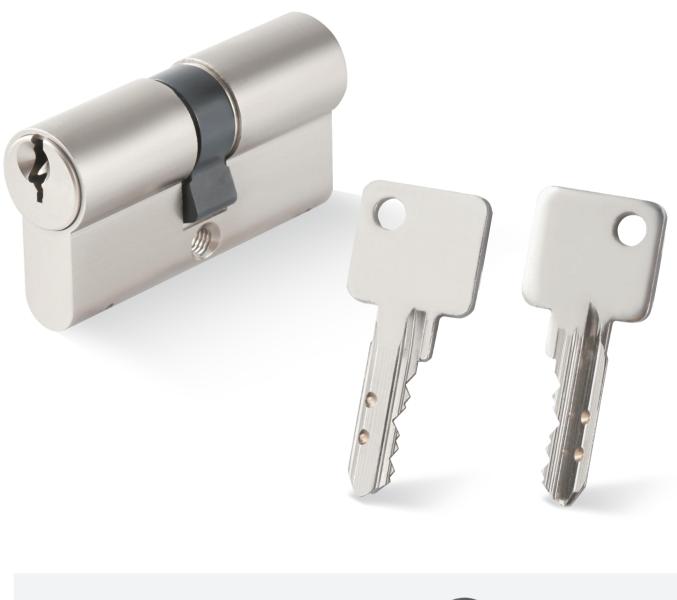

### MASTER KEY SYSTEM LOCK CYLINER

- Standard Yale Keyway.
- Customize different keyways to protect your profits.
- Easy to make key duplicate.
- Precision lock cylinder, you can assemble complete cylinders locally with just parts.
- Customize your logo on the product and packing.
- Customize any lengths for your project.
- Customize any finishes for your project.
- Low MOQ to help you win the project.
- Available for making master key system.