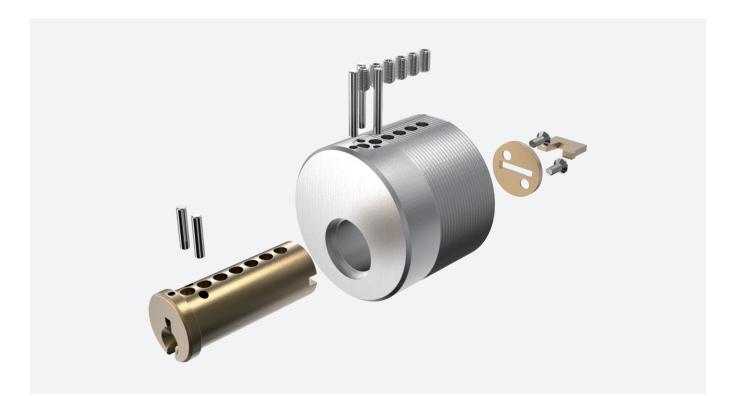

# LK46/LK47

### SCANDINAVIAN ROUND LOCK CYLINDER

- Using standard TV-3D key profile and key blank.
- Optional protected key profile and security card.
- Standard cylinder for the module series.
- Anti pick driver pins and anti drilling pins on the plug and housing.
- 3 Brass or silver nickel key.
- Optional Allen screw seal pin.