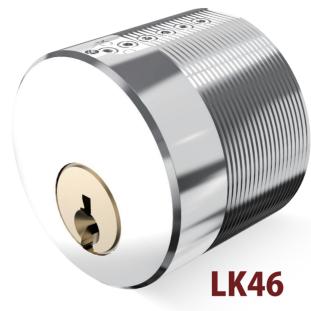

# LK46/LK47

### SCANDINAVIAN ROUND LOCK CYLINDER

- Using standard TV-3D key profile and key blank.
- Optional protected key profile and security card.
- Standard cylinder for the module series.
- Anti pick driver pins and anti drilling pins on the plug and housing.
- 3 Brass or silver nickel key.
- Optional Allen screw seal pin.