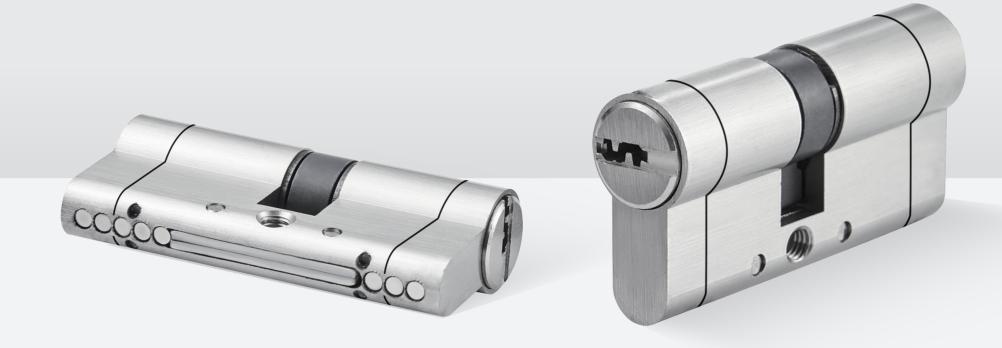

#### ACTIVE PINS AND PASSIVE PINS SECURITY CYLINDER WITH SIDE PINS

- Customize different keyways to protect your profits.
- Easy to make key duplicate.
- Anti-bumping, anti-drilling features.
- Precision lock cylinder, you can assemble complete cylinders locally with just parts.
- Customize your logo on the product and packing.
- Available for making master key system.
- Available with key code card.
- Customize to pass security cylinder certificate.
- Optional to make modular system.
- Optional double-entry function.

# LK31/LK32

### **ACTIVE PINS AND PASSIVE PINS SECURITY CYLINDER**

- Customize different keyways to protect your profits.
- Easy to make key duplicate.
- Anti-bumping, anti-drilling, anti-breaking features.
- Precision lock cylinder, you can assemble complete cylinders locally with just parts.
- Customize your logo on the product and packing.
- Available for making master key system.
- Available with key code card.
- Customize to pass security cylinder certificate.
- Optional to make modular system.
- Optional double-entry function.