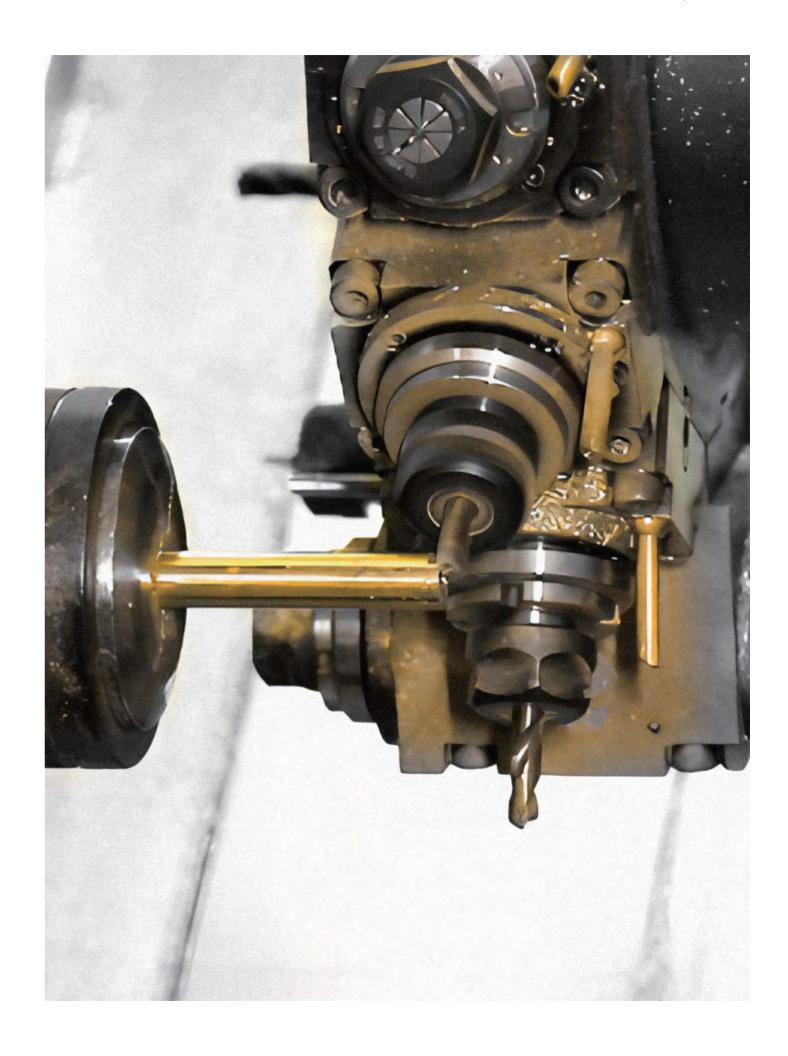

#### **TSUGAMI CNC SWISS-TYPE AUTOMATIC LATHE MACHINES**

- Controlling the machining tolerance within 0.01mm.
- Produce high precision and complicated products.
- Quick response sampling service.
- Quick mass production machining speed.
- Low MOQ requirement.

#### CNC LATHING-TURNING -MILLING-DRILLING MACHINES

- Controlling the machining tolerance within 0.02mm.
- Customize high precision complicated lock cylinders.
- Quick response sampling service.
- Low MOQ requirement.

#### **CNC 4-AXIS MACHINING CENTERS**

- Controlling the machining tolerance within 0.02mm.
- Produce high precision and complicated products.
- Quick response sampling service.
- Quick mass production machining speed.
- Low MOQ requirement.