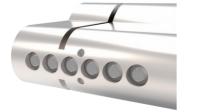

### **DIMPLE KEY 7 PIN LOCK CYLINDER**

- Customize different keyways to protect your profits.
- Easy to make key duplicate.
- Precision lock cylinder, you can assemble complete cylinders locally with just parts.
- Customize your logo on the product and packing.
- Available for making master key system.
- Available with key code card.
- Customize to pass security cylinder certificate.
- Optional to make modular system.
- Optional double-entry function.