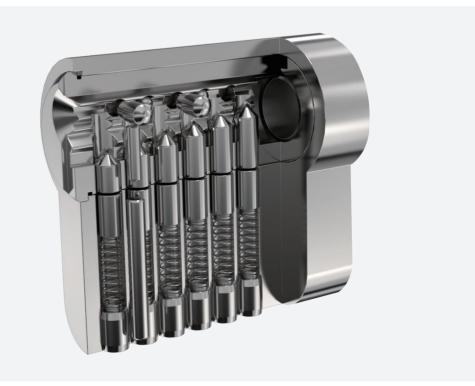

#### **NEW!** TELESCOPIC PIN LOCK CYLINDER WITH PATENTED MOVE ELEMENT

- Patented move element on key blanks to protect your profits.
- Customize different keyways to protect your profits.
- Easy to make key duplicate.
- Precision lock cylinder, you can assemble complete cylinders locally with just parts.
- Customize your logo on the product and packing.
- Available for making master key system.
- Available with key code card.
- Customize to pass security cylinder certificate.
- Optional to make modular system.
- Optional double-entry function.

#### **TELESCOPIC PIN CYLINDER COMPONENTS**

Internal master Internal master pin # 4

| р          | in # 3 |    |
|------------|--------|----|
| $\bigcirc$ |        | 1. |
| $\bigcirc$ |        | Ť  |

#### **TELESCOPIC KEY PINS** (Unit: MM)

#### MASTER PINS (Unit: MM)

Internal master pin # 2

Internal master pin # 1