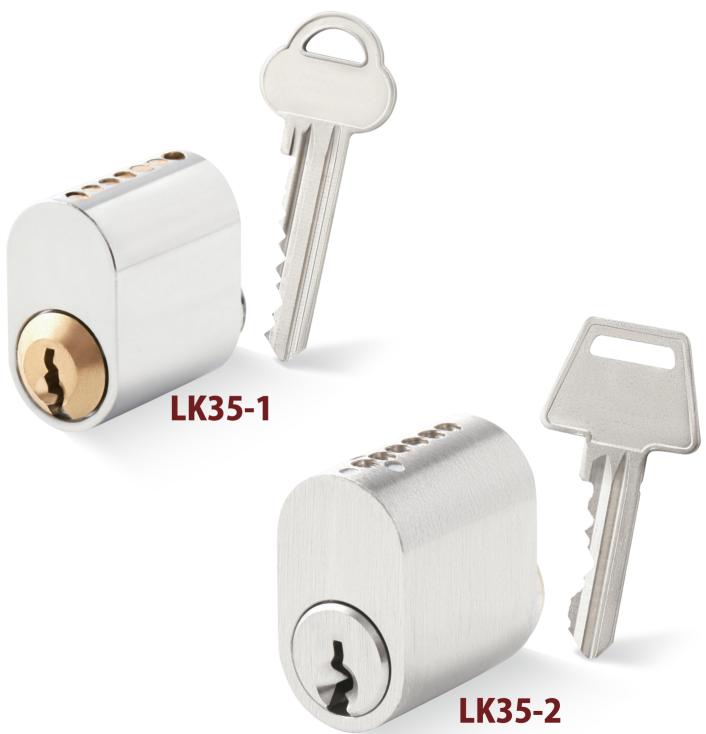

## LK35/LK35-3

# LK35-1/LK35-2

### **SCANDINAVIAN OVAL LOCK CYLINDER**

- Using standard AS-HH7 and RU-5D key profile and key blank.
- Optional protected key profile and security card.
- Standard cylinder for the module series.
- Anti pick driver pins and anti drilling pins on the plug and housing.
- 3 Brass or silver nickel key.
- Optional Allen screw seal pin.