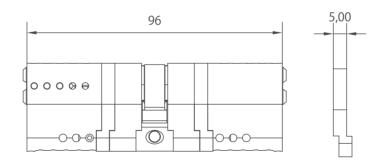

#### 8 sizes of connecting bridges to assemble most common lengths

| Connecting bridge (both sides have same length) |                             |                             |
|-------------------------------------------------|-----------------------------|-----------------------------|
| 57,00                                           | 87,00                       | 117,00                      |
| Available assembling length                     | Available assembling length | Available assembling length |
| 33+33=66MM                                      | 33+33+15=96MM               | 33+33+30=126MM              |
| 33+33+5=76MM                                    | 33+33+20=106MM              | 33+33+35=136MM              |
| 33+33+10=86MM                                   | 33+33+25=116MM              | 33+33+40=146MM              |
| 33+33+15=96MM                                   | 33+33+30=126MM              | 33+33+45=156MM              |