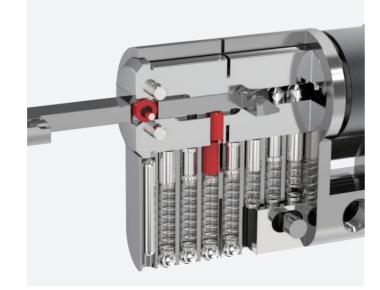

#### **NEW!** DIMPLE PIN LOCK CYLINDER WITH PATENTED MOVE ELEMENT

- Patented move element on key blanks to protect your profits.
- Customize different keyways to protect your profits.
- Easy to make key duplicate.
- Precision lock cylinder, you can assemble complete cylinders locally with just parts.
- Customize your logo on the product and packing.
- Available for making master key system.
- Available with key code card.
- Customize to pass security cylinder certificate.
- Optional to make modular system.
- Optional double-entry function.

The roller goes upwards.

The groove inside the plug changes the direction of the roller.

The roller goes downwards. The plug meets the sheer line.