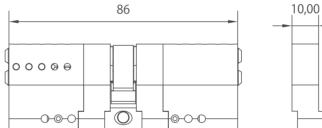

#### 8 sizes of connecting bridges to assemble most common lengths

| Connecting bridge (both sides have same length) |                             |                             |
|-------------------------------------------------|-----------------------------|-----------------------------|
| 57,00                                           | 87,00                       | 117,00                      |
| Available assembling length                     | Available assembling length | Available assembling length |
| 33+33=66MM                                      | 33+33+15=96MM               | 33+33+30=126MM              |
| 33+33+5=76MM                                    | 33+33+20=106MM              | 33+33+35=136MM              |
| 33+33+10=86MM                                   | 33+33+25=116MM              | 33+33+40=146MM              |
| 33+33+15=96MM                                   | 33+33+30=126MM              | 33+33+45=156MM              |