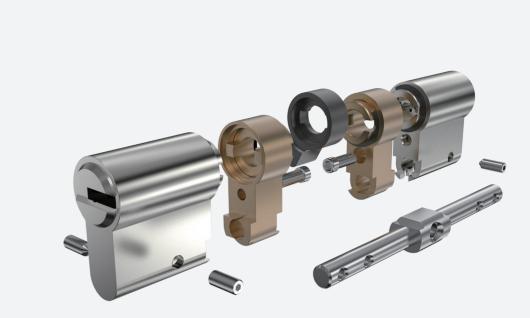

# PATENT **LOCK CYLINDERS**

Patent Security Lock Cylinders Locking System Lock Cylinders MANUFACTURER

**P1** Telescopic Pin Lock Cylinder with Patented Move Élement

**P3** Master Key System Lock Cylinder with Patented Move Element

#### **NEW!** TELESCOPIC PIN LOCK CYLINDER WITH PATENTED MOVE ELEMENT

- Patented move element on key blanks to protect your profits.
- Customize different keyways to protect your profits.
- Easy to make key duplicate.
- Precision lock cylinder, you can assemble complete cylinders locally with just parts.
- Customize your logo on the product and packing.
- Available for making master key system.
- Available with key code card.
- Customize to pass security cylinder certificate.
- Optional to make modular system.
- Optional double-entry function.