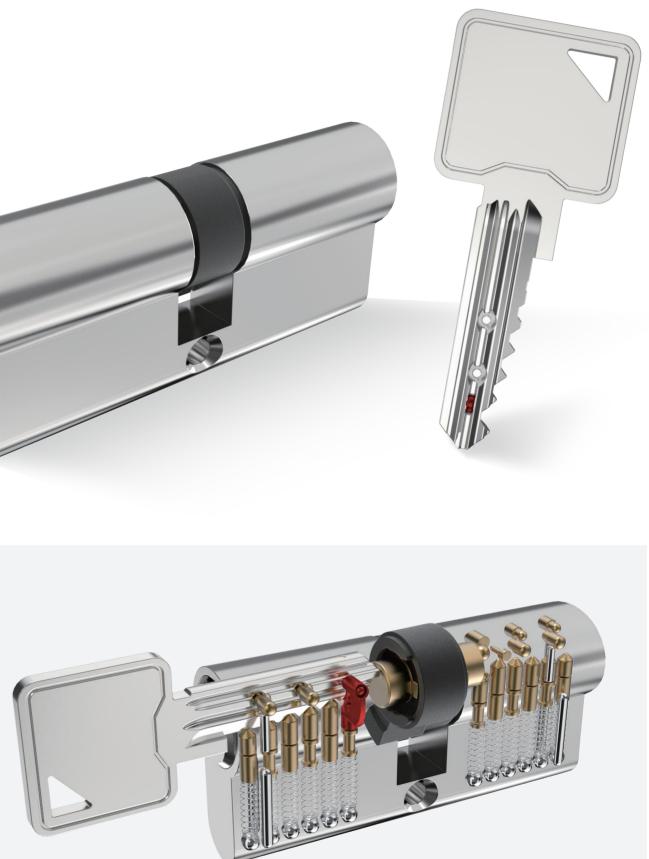

#### **NEW! TELESCOPIC PIN LOCK CYLINDER WITH MOVE ELEMENT**

- Patented modular system.Patented move element cylinder.
- Able to pass EN1303 6D test.
- Few sizes of connecting bridges to assemble most popular sizes.
- Able to assemble as knob cylinder, emergency double clutch cylinder, double cylinder and half cylinder.
- Customize different keyways to protect your profits.
- Easy to make key duplicate.
- Back pins and side pins to increase key combination.
- Precision lock cylinder, you can assemble complete cylinders locally with just parts.
- Customize your logo on the product and packing.
- Available for making master key system.
- Available with key code card.
- Optional to make modular system.
- Optional double-entry function.