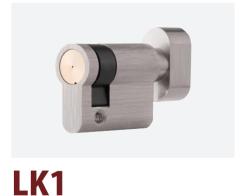

# NORMAL **KEY CYLINDERS**

Patent Security Lock Cylinders Locking System Lock Cylinders MANUFACTURER

LK2-1

LK1 Thumbturn (knob) Cylinder

LK1 Half Cylinder With Key

MORE

Privacy Cylinder

Double Sided Key Cylinder

Half Cylinder With Thumbturn