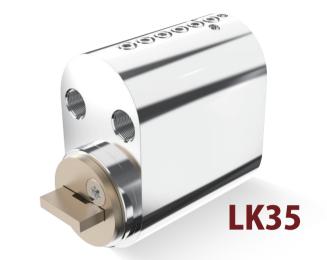

## LK35/LK35-3

### SCANDINAVIAN OVAL LOCK CYLINDER

- Using standard TV-3D key profile, key blank and sleeve ring.
- Optional protected key profile and security card.
- Standard cylinder for the module series.
- Anti pick driver pins and anti drilling pins on the plug and housing.
- 3 Brass or silver nickel key.
- Optional Allen screw seal pin.