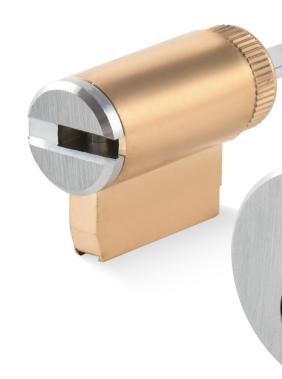

#### **NEW! TELESCOPIC PIN LOCK CYLINDER WITH MOVE ELEMENT**

- Patented modular system.Patented move element cylinder.
- Able to pass EN1303 6D test.
- Few sizes of connecting bridges to assemble most popular sizes.
- Able to assemble as knob cylinder, emergency double clutch cylinder, double cylinder and half cylinder.
- Customize different keyways to protect your profits.
- Easy to make key duplicate.
- Back pins and side pins to increase key combination.
- Precision lock cylinder, you can assemble complete cylinders locally with just parts.
- Customize your logo on the product and packing.
- Available for making master key system.
- Available with key code card.
- Optional to make modular system.
- Optional double-entry function.