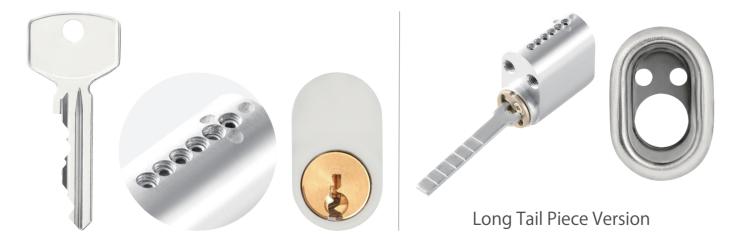

## LK35/LK35-3

### SCANDINAVIAN OVAL LOCK CYLINDER

- Using standard TV-3D key profile, key blank and sleeve ring.
- Optional protected key profile and security card.
- Standard cylinder for the module series.
- Anti pick driver pins and anti drilling pins on the plug and housing.
- 3 Brass or silver nickel key.
- Optional Allen screw seal pin.