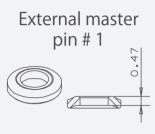

#### **TELESCOPIC PIN CYLINDER COMPONENTS**

Internal master Internal master pin # 4

| р          | in # 3 |    |
|------------|--------|----|
| $\bigcirc$ |        | 1. |
| $\bigcirc$ |        | Ť  |

#### MASTER PINS (Unit: MM)

Internal master pin # 2

Internal master pin # 1