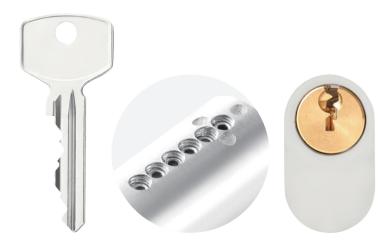

### **DIMPLE KEY 7 PIN LOCK CYLINDER**

- Customize different keyways to protect your profits.
- Easy to make key duplicate.
- Precision lock cylinder, you can assemble complete cylinders locally with just parts.
- Customize your logo on the product and packing.
- Available for making master key system.
- Available with key code card.
- Customize to pass security cylinder certificate.
- Optional to make modular system.
- Optional double-entry function.