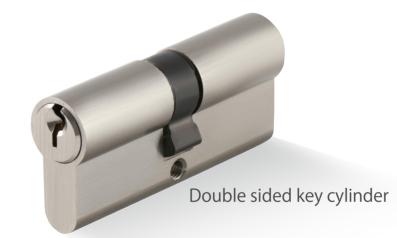

# NORMAL **KEY CYLINDERS**

Patent Security Lock Cylinders Locking System Lock Cylinders MANUFACTURER

LK2-1

LK1 Thumbturn (knob) Cylinder

LK1 Half Cylinder With Key

MORE

Privacy Cylinder

Double Sided Key Cylinder