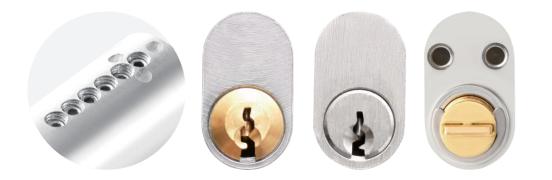

### SCANDINAVIAN ROUND LOCK CYLINDER

- Using standard TV-3D key profile and key blank.
- Optional protected key profile and security card.
- Standard cylinder for the module series.
- Anti pick driver pins and anti drilling pins on the plug and housing.
- 3 Brass or silver nickel key.
- Optional Allen screw seal pin.

### SCANDINAVIAN OVAL LOCK CYLINDER

- Using standard TV-3D key profile, key blank and sleeve ring.
- Optional protected key profile and security card.
- Standard cylinder for the module series.
- Anti pick driver pins and anti drilling pins on the plug and housing.
- 3 Brass or silver nickel key.
- Optional Allen screw seal pin.