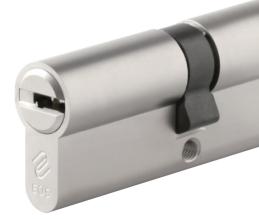

# **HIGH SECURITY** CYLINDERS

Patent Security Lock Cylinders Locking System Lock Cylinders MANUFACTURER

**S1** Telescopic Pin Lock Cylinder with Move Element

**LK13** Dimple Key 7 Pin Lock Cylinder

LK16-1 Telescopic Pin Lock Cylinder with Move Element

#### **NEW! TELESCOPIC PIN LOCK CYLINDER WITH MOVE ELEMENT**

- Patented modular system.Patented move element cylinder.
- Able to pass EN1303 6D test.
- Few sizes of connecting bridges to assemble most popular sizes.
- Able to assemble as knob cylinder, emergency double clutch cylinder, double cylinder and half cylinder.
- Customize different keyways to protect your profits.
- Easy to make key duplicate.
- Back pins and side pins to increase key combination.
- Precision lock cylinder, you can assemble complete cylinders locally with just parts.
- Customize your logo on the product and packing.
- Available for making master key system.
- Available with key code card.
- Optional to make modular system.
- Optional double-entry function.