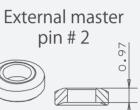

#### **TELESCOPIC PIN CYLINDER COMPONENTS**

Internal master Internal master pin # 4

| р          | in # 3 |    |
|------------|--------|----|
| $\bigcirc$ |        | 1. |
| $\bigcirc$ |        | Ť  |

#### MASTER PINS (Unit: MM)

Internal master pin # 2

Internal master pin # 1