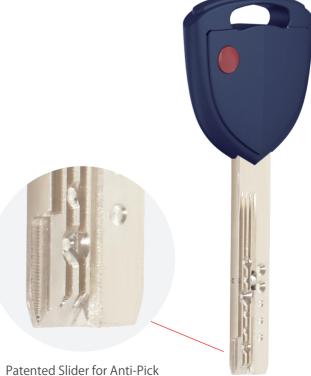

#### **NEW!** TELESCOPIC PIN LOCK CYLINDER WITH PATENTED MOVE ELEMENT

- Patented move element on key blanks to protect your profits.
- Customize different keyways to protect your profits.
- Easy to make key duplicate.
- Precision lock cylinder, you can assemble complete cylinders locally with just parts.
- Customize your logo on the product and packing.
- Available for making master key system.
- Available with key code card.
- Customize to pass security cylinder certificate.
- Optional to make modular system.
- Optional double-entry function.

#### **NEW!** DIMPLE PIN LOCK CYLINDER WITH PATENTED MOVE ELEMENT

- Patented move element on key blanks to protect your profits.
- Customize different keyways to protect your profits.
- Easy to make key duplicate.
- Precision lock cylinder, you can assemble complete cylinders locally with just parts.
- Customize your logo on the product and packing.
- Available for making master key system.
- Available with key code card.
- Customize to pass security cylinder certificate.
- Optional to make modular system.
- Optional double-entry function.

#### **NEW! MASTER KEY SYSTEM LOCK CYLINDER** WITH PATENTED MOVE ELEMENT

- Patented move element on key blanks to protect your profits.
- Customize different keyways to protect your profits.
- Easy to make key duplicate.
- Precision lock cylinder, you can assemble complete cylinders locally with just parts.
- Customize your logo on the product and packing.
- Available for making master key system.
- Available with key code card.
- Customize to pass security cylinder certificate.
- Optional to make modular system.
- Optional double-entry function.

#### **NEW!** DOUBLE ROW DIMPLE PIN LOCK CYLINDER WITH PATENTED MOVE ELEMENT

- Patented move element on key blanks to protect your profits.
- Customize different keyways to protect your profits.
- Easy to make key duplicate.
- Precision lock cylinder, you can assemble complete cylinders locally with just parts.
- Customize your logo on the product and packing.
- Available for making master key system.
- Available with key code card.
- Customize to pass security cylinder certificate.
- Optional to make modular system.
- Optional double-entry function.