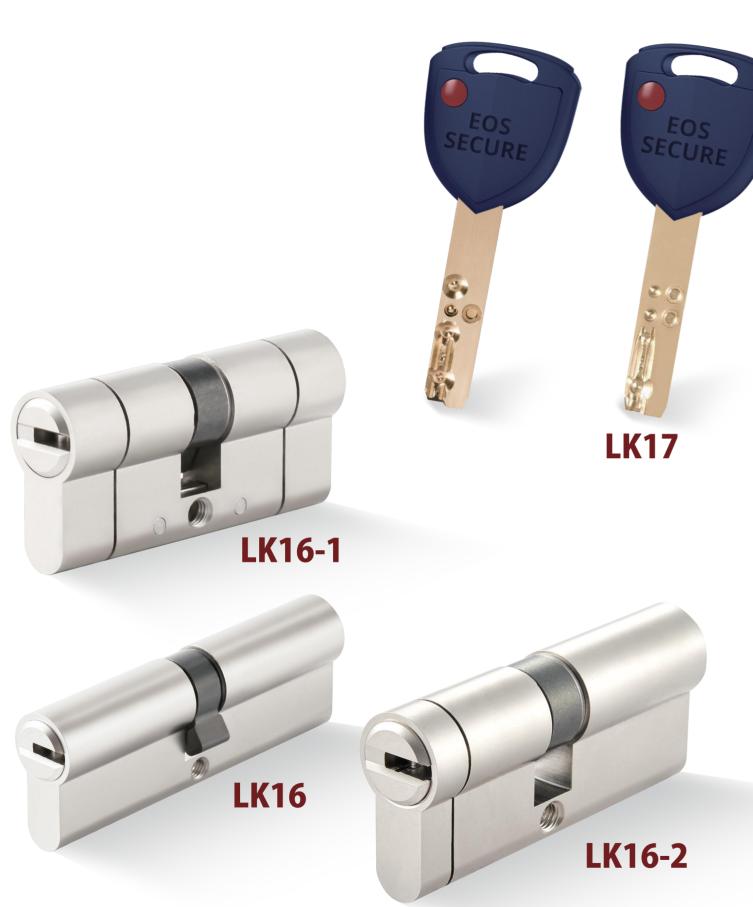

# **HIGH SECURITY** CYLINDERS

Patent Security Lock Cylinders Locking System Lock Cylinders MANUFACTURER

**S1** Telescopic Pin Lock Cylinder with Move Element

**LK13** Dimple Key 7 Pin Lock Cylinder

LK16-1 Telescopic Pin Lock Cylinder with Move Element

# LK16/LK17

### **TELESCOPIC PIN LOCK CYLINDER** WITH MOVE ELEMENT

- Customize different keyways to protect your profits.
- Easy to make key duplicate.
- Different security features to increase the security levels.
- Customize your logo on the product and packing.
- Available for making master key system.
- Available with key code card.
- Customize to pass security cylinder certificate.
- Optional to make modular system.
- Optional double-entry function.