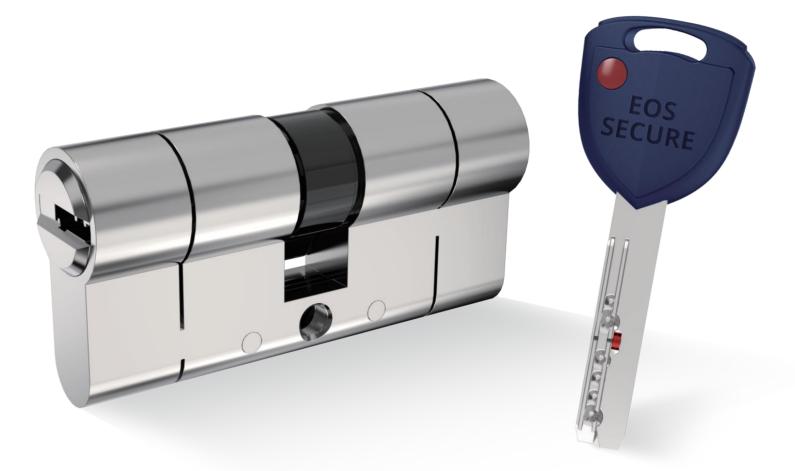

#### **NEW!** TELESCOPIC PIN LOCK CYLINDER WITH PATENTED MOVE ELEMENT

- Patented move element on key blanks to protect your profits.
- Customize different keyways to protect your profits.
- Easy to make key duplicate.
- Precision lock cylinder, you can assemble complete cylinders locally with just parts.
- Customize your logo on the product and packing.
- Available for making master key system.
- Available with key code card.
- Customize to pass security cylinder certificate.
- Optional to make modular system.
- Optional double-entry function.

The roller goes upwards.

The groove inside the plug changes the direction of the roller.

The roller goes downwards. The plug meets the sheer line.