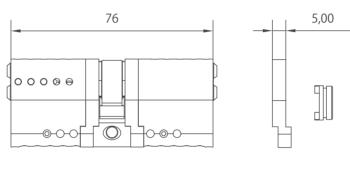

#### 8 sizes of connecting bridges to assemble most common lengths

| Connecting bridge (both sides have same length) |                             |                             |
|-------------------------------------------------|-----------------------------|-----------------------------|
| 57,00                                           | 87,00                       | 117,00                      |
| Available assembling length                     | Available assembling length | Available assembling length |
| 33+33=66MM                                      | 33+33+15=96MM               | 33+33+30=126MM              |
| 33+33+5=76MM                                    | 33+33+20=106MM              | 33+33+35=136MM              |
| 33+33+10=86MM                                   | 33+33+25=116MM              | 33+33+40=146MM              |
| 33+33+15=96MM                                   | 33+33+30=126MM              | 33+33+45=156MM              |