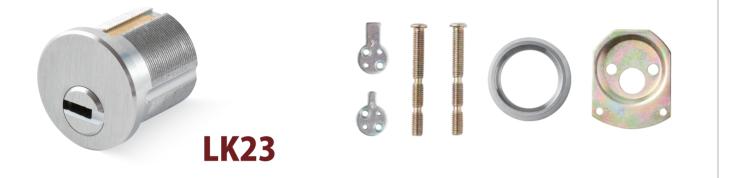

# LK5/LK6/LK8

### **AMERICAN STANDARD LOCK CYLINDER**

- Standard SC1 or KW1 keyway.
- Customize different keyways to protect your profits.
- Easy to make key duplicate.
- Suitable for Mortise, KIK, RIM and RIMO cylinder.
- Precision lock cylinder, you can assemble complete cylinders locally with just parts.
- Customize your logo on the product and packing.
- Available for making master key system.