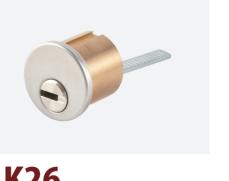

# AMERICAN **STANDARD LOCK CYLINDERS**

Patent Security Lock Cylinders Locking System Lock Cylinders MANUFACTURER

**A1** Mortise Cylinder with Side Pins

**LK20** Telescopic Pin Lock Cylinder with Move Element

**LK26** Telescopic Pin Lock Cylinder with Move Element

MORE

American Standard Lock Cylinder Small Format Interchangeable Core (SFIC)

Telescopic Pin Lock Cylinder with Move Element

Telescopic Pin Lock Cylinder with Move Element