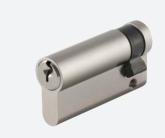

# LK1

### MASTER KEY SYSTEM LOCK CYLINER

- Standard Yale Keyway.
- Customize different keyways to protect your profits.
- Easy to make key duplicate.
- Precision lock cylinder, you can assemble complete cylinders locally with just parts.
- Customize your logo on the product and packing.
- Customize any lengths for your project.
- Customize any finishes for your project.
- Low MOQ to help you win the project.
- Available for making master key system.