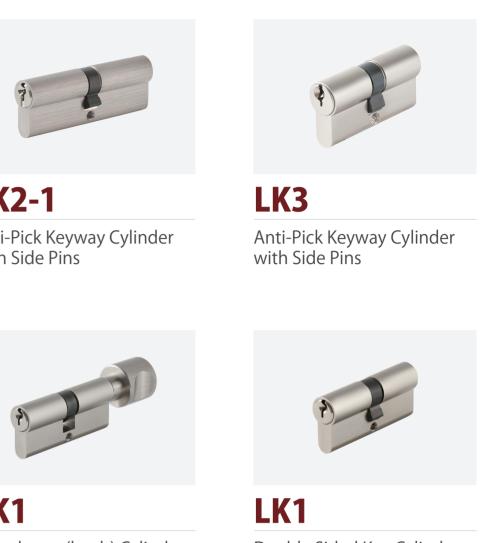

# NORMAL **KEY CYLINDERS**

Patent Security Lock Cylinders Locking System Lock Cylinders MANUFACTURER

LK2-1

LK1 Thumbturn (knob) Cylinder

LK1 Half Cylinder With Key

MORE

Privacy Cylinder

Double Sided Key Cylinder

### ANTI-PICK KEYWAY CYLINDER WITH SIDE PINS

- Customize different keyways to protect your profits.
- Easy to make key duplicate.
- Precision lock cylinder, you can assemble complete cylinders locally with just parts.
- Customize your logo on the product and packing.
- Available for making master key system.
- Available with key code card.
- Optional to make modular system.
- Optional double-entry function.

# LK3

# LK1

### MASTER KEY SYSTEM LOCK CYLINER

- Standard Yale Keyway.
- Customize different keyways to protect your profits.
- Easy to make key duplicate.
- Precision lock cylinder, you can assemble complete cylinders locally with just parts.
- Customize your logo on the product and packing.
- Customize any lengths for your project.
- Customize any finishes for your project.
- Low MOQ to help you win the project.
- Available for making master key system.