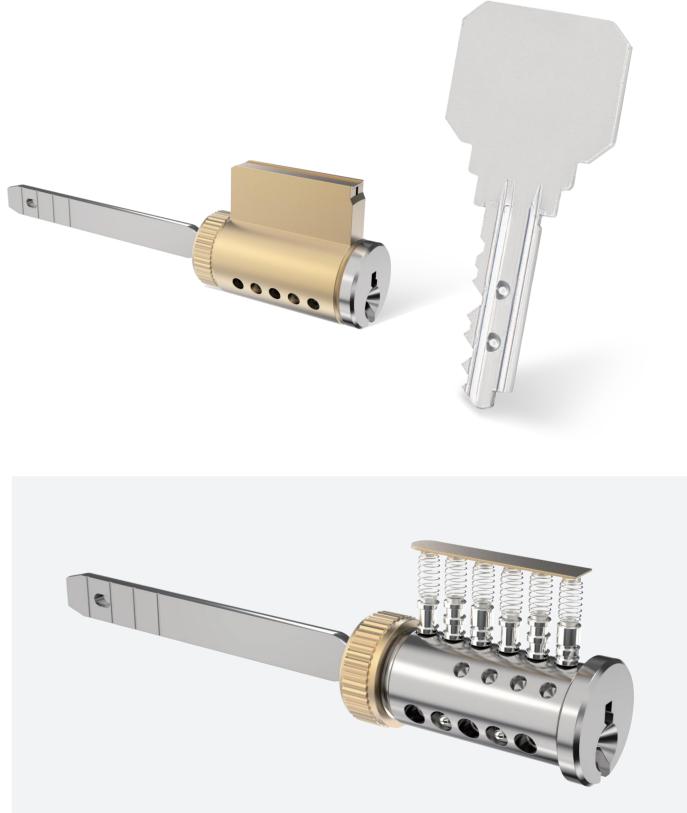

# **P2**

#### **NEW!** DIMPLE PIN LOCK CYLINDER WITH PATENTED MOVE ELEMENT

- Patented move element on key blanks to protect your profits.
- Customize different keyways to protect your profits.
- Easy to make key duplicate.
- Precision lock cylinder, you can assemble complete cylinders locally with just parts.
- Customize your logo on the product and packing.
- Available for making master key system.
- Available with key code card.
- Customize to pass security cylinder certificate.
- Optional to make modular system.
- Optional double-entry function.