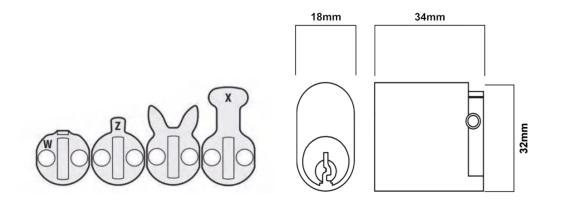

# S1/S2 CUSTOMIZE THE LENGTH OF THE LOCK CYLINDER

#### 8 sizes of connecting bridges to assemble most common lengths

| Connecting bridge (both sides have same length) |                             |                             |
|-------------------------------------------------|-----------------------------|-----------------------------|
| 57,00                                           | 87,00                       | 117,00                      |
| Available assembling length                     | Available assembling length | Available assembling length |
| 33+33=66MM                                      | 33+33+15=96MM               | 33+33+30=126MM              |
| 33+33+5=76MM                                    | 33+33+20=106MM              | 33+33+35=136MM              |
| 33+33+10=86MM                                   | 33+33+25=116MM              | 33+33+40=146MM              |
| 33+33+15=96MM                                   | 33+33+30=126MM              | 33+33+45=156MM              |

| Off-set connecting bridge (both sides have different length) |                             |                             |
|--------------------------------------------------------------|-----------------------------|-----------------------------|
|                                                              | 87,00                       |                             |
| Available assembling length                                  | Available assembling length | Available assembling length |
| 33/33+15=81MM                                                | 33/33+30=96MM               | 33+15/33+30=111MM           |
| 33+5/33+20=91MM                                              | 33+5/33+35=106MM            | 33+20/33+35=121MM           |
| 33+10/33+25=101MM                                            | 33+10/33+40=116MM           | 33+25/33+40=131MM           |
| 33+15/33+30=111MM                                            | 33+15/33+45=126MM           | 33+30/33+45=141MM           |

| Half cylinder co           | nnecting bridge             |
|----------------------------|-----------------------------|
| 36,50                      | 51,50                       |
| vailable assembling length | Available assembling length |
| 10+33=43MM                 | 10+33+15=58MM               |
| 10+33+5=48MM               | 10+33+20=63MM               |
| 10+33+10=53MM              | 10+33+25=68MM               |
| 10+33+15=58MM              | 10+33+30=73MM               |