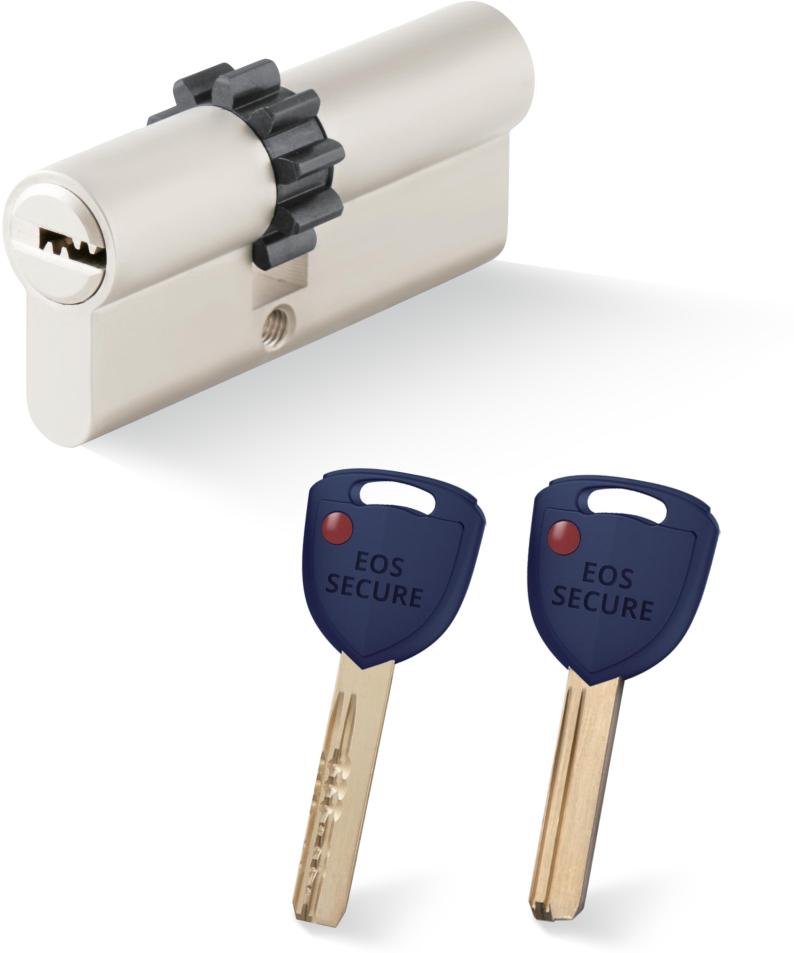

### MASTER KEY SYSTEM LOCK CYLINER

- Standard Yale Keyway.
- Customize different keyways to protect your profits.
- Easy to make key duplicate.
- Precision lock cylinder, you can assemble complete cylinders locally with just parts.
- Customize your logo on the product and packing.
- Customize any lengths for your project.
- Customize any finishes for your project.
- Low MOQ to help you win the project.
- Available for making master key system.