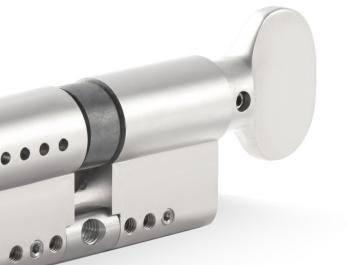

#### **DIFFERENT ACCESSORIES FOR DIFFERENT FUNCTIONS**

Thumbturn Cylinder with Gear Cam

LK30