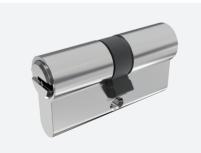

**P5** Double Row Dimple Pin Lock Cylinder with Patented Move Element

#### **NEW!** DOUBLE ROW DIMPLE PIN LOCK CYLINDER WITH PATENTED MOVE ELEMENT

- Patented move element on key blanks to protect your profits.
- Customize different keyways to protect your profits.
- Easy to make key duplicate.
- Precision lock cylinder, you can assemble complete cylinders locally with just parts.
- Customize your logo on the product and packing.
- Available for making master key system.
- Available with key code card.
- Customize to pass security cylinder certificate.
- Optional to make modular system.
- Optional double-entry function.