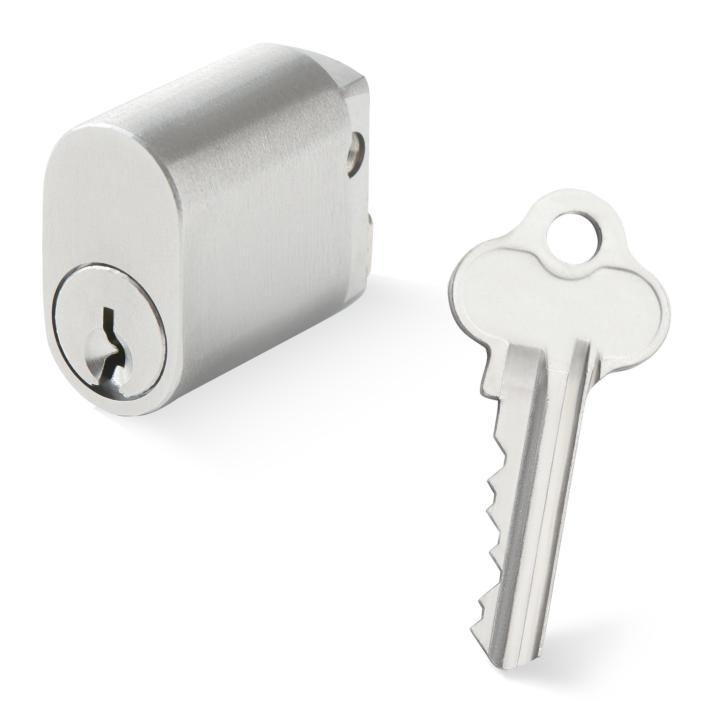

### MASTER KEY SYSTEM LOCK CYLINER

- Standard Yale Keyway.
- Customize different keyways to protect your profits.
- Easy to make key duplicate.
- Precision lock cylinder, you can assemble complete cylinders locally with just parts.
- Customize your logo on the product and packing.
- Customize any lengths for your project.
- Customize any finishes for your project.
- Low MOQ to help you win the project.
- Available for making master key system.