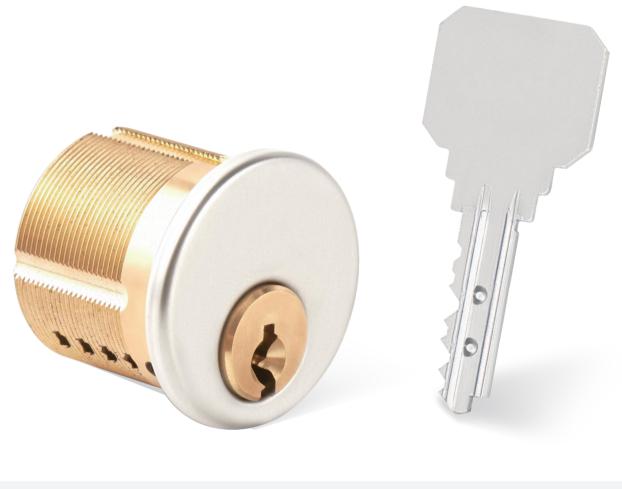

# PATENT **LOCK CYLINDERS**

Patent Security Lock Cylinders Locking System Lock Cylinders MANUFACTURER

**P1** Telescopic Pin Lock Cylinder with Patented Move Élement

**P3** Master Key System Lock Cylinder with Patented Move Element

#### **NEW!** TELESCOPIC PIN LOCK CYLINDER WITH PATENTED MOVE ELEMENT

- Patented move element on key blanks to protect your profits.
- Customize different keyways to protect your profits.
- Easy to make key duplicate.
- Precision lock cylinder, you can assemble complete cylinders locally with just parts.
- Customize your logo on the product and packing.
- Available for making master key system.
- Available with key code card.
- Customize to pass security cylinder certificate.
- Optional to make modular system.
- Optional double-entry function.