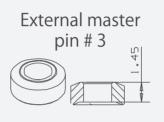

#### **TELESCOPIC PIN CYLINDER COMPONENTS**

Internal master Internal master pin # 4

| р          | in # 3 |    |
|------------|--------|----|
| $\bigcirc$ |        | 1. |
| $\bigcirc$ |        | Ť  |