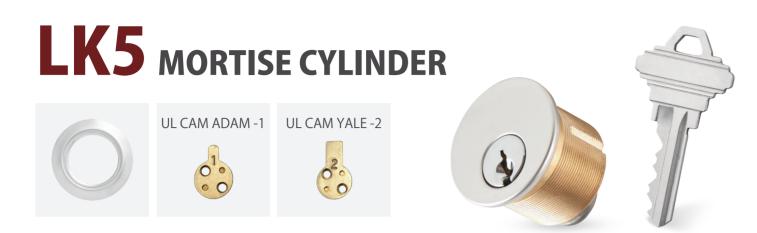

# LK5/LK6/LK8

### **AMERICAN STANDARD LOCK CYLINDER**

- Standard SC1 or KW1 keyway.
- Customize different keyways to protect your profits.
- Easy to make key duplicate.
- Suitable for Mortise, KIK, RIM and RIMO cylinder.
- Precision lock cylinder, you can assemble complete cylinders locally with just parts.
- Customize your logo on the product and packing.
- Available for making master key system.