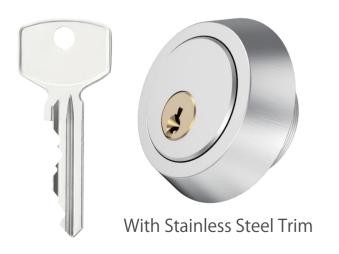

#### OTHER CYLINDERS

**LK42** 

### SCREEN DOOR CYLINDER

- Suits most hinged and sliding security door locks.
- Lazy cam.
- Brass barrel and zinc body construction.
- 2 brass keys.
- Polished chrome finish.
- 62.5mm length.
- Removal cap for easy rekeying.