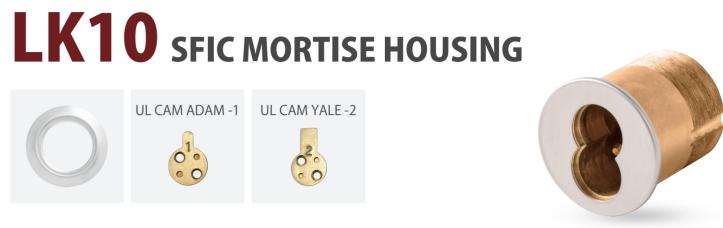

# **LK9** SFIC (SMALL FORMAT INTERCHAGEABLE CORE)

6 Pins Combinated

6 Pins Uncombinated

7 Pins Combinated

7 Pins Uncombinated

LK11 SFIC RIM HOUSING

# LK9/LK10/LK11

### **SMALL FORMAT INTERCHANGEABLE CORE (SFIC)**

- Standard BEST A keyway. Standard BEST A-2 system pins.
- Customize different keyways.
- Easy to make key duplicate.
- Suitable for Mortise, KIK, RIM and RIMO cylinder housings.
- Customize your logo on the product and packing.
- Available for making master key system.