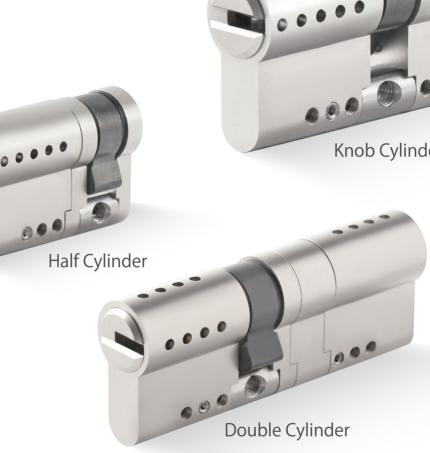

#### **NEW! TELESCOPIC PIN LOCK CYLINDER WITH MOVE ELEMENT**

- Patented modular system.Patented move element cylinder.
- Able to pass EN1303 6D test.
- Few sizes of connecting bridges to assemble most popular sizes.
- Able to assemble as knob cylinder, emergency double clutch cylinder, double cylinder and half cylinder.
- Customize different keyways to protect your profits.
- Easy to make key duplicate.
- Back pins and side pins to increase key combination.
- Precision lock cylinder, you can assemble complete cylinders locally with just parts.
- Customize your logo on the product and packing.
- Available for making master key system.
- Available with key code card.
- Optional to make modular system.
- Optional double-entry function.

#### HIGH SECURITY CYLINDER

Knob Cylinder

#### **NEW! ANTI-PICK KEYWAY CYLINDER** WITH SIDE PINS

- Few sizes of connecting bridges to assemble most popular sizes.
- Able to assemble as knob cylinder, emergency double clutch cylinder, double cylinder and half cylinder.
- Customize different keyways to protect your profits.
- Easy to make key duplicate.
- Precision lock cylinder, you can assemble complete cylinders locally with just parts.
- Customize your logo on the product and packing.
- Available for making master key system.
- Available with key code card.
- Optional to make modular system.
- Optional double-entry function.