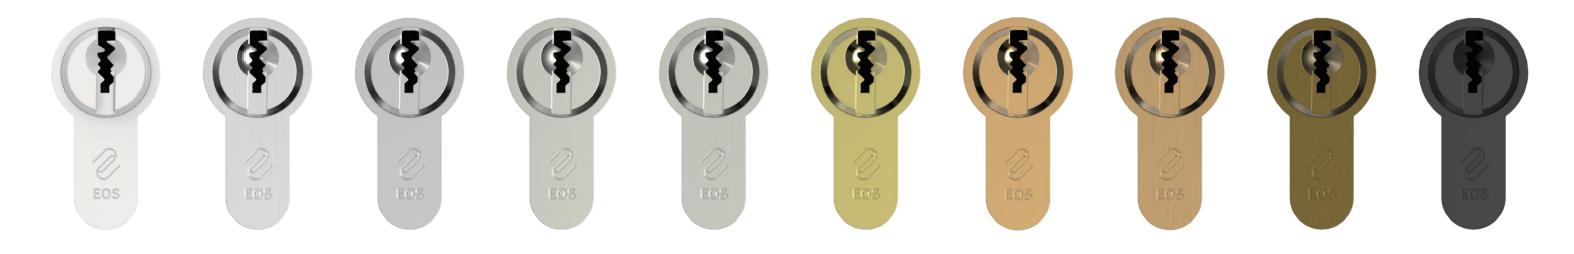

# OTHER FUNCTIONS

Patent Security Lock Cylinders Locking System Lock Cylinders MANUFACTURER

**AVAILABLE FINISHES** PC, SC, VN (Vibrated), PN, SN, SBN, PB, SB, PVD, PG, AB BLK

Available Plastic Key Head Ideas

#### AVAILABLE FINISHES