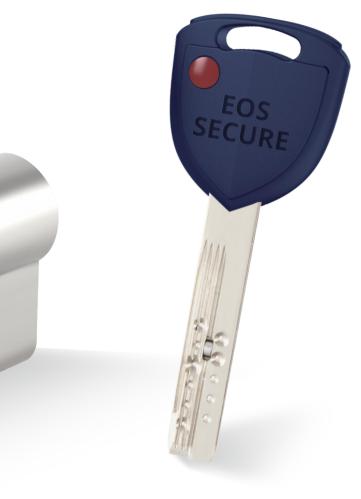

#### **NEW!** TELESCOPIC PIN LOCK CYLINDER WITH PATENTED MOVE ELEMENT

- Patented move element on key blanks to protect your profits.
- Customize different keyways to protect your profits.
- Easy to make key duplicate.
- Precision lock cylinder, you can assemble complete cylinders locally with just parts.
- Customize your logo on the product and packing.
- Available for making master key system.
- Available with key code card.
- Customize to pass security cylinder certificate.
- Optional to make modular system.
- Optional double-entry function.

#### **NEW!** DIMPLE PIN LOCK CYLINDER WITH PATENTED MOVE ELEMENT

- Patented move element on key blanks to protect your profits.
- Customize different keyways to protect your profits.
- Easy to make key duplicate.
- Precision lock cylinder, you can assemble complete cylinders locally with just parts.
- Customize your logo on the product and packing.
- Available for making master key system.
- Available with key code card.
- Customize to pass security cylinder certificate.
- Optional to make modular system.
- Optional double-entry function.

#### **NEW! MASTER KEY SYSTEM LOCK CYLINDER** WITH PATENTED MOVE ELEMENT

- Patented move element on key blanks to protect your profits.
- Customize different keyways to protect your profits.
- Easy to make key duplicate.
- Precision lock cylinder, you can assemble complete cylinders locally with just parts.
- Customize your logo on the product and packing.
- Available for making master key system.
- Available with key code card.
- Customize to pass security cylinder certificate.
- Optional to make modular system.
- Optional double-entry function.

#### **NEW!** DOUBLE ROW DIMPLE PIN LOCK CYLINDER WITH PATENTED MOVE ELEMENT

- Patented move element on key blanks to protect your profits.
- Customize different keyways to protect your profits.
- Easy to make key duplicate.
- Precision lock cylinder, you can assemble complete cylinders locally with just parts.
- Customize your logo on the product and packing.
- Available for making master key system.
- Available with key code card.
- Customize to pass security cylinder certificate.
- Optional to make modular system.
- Optional double-entry function.