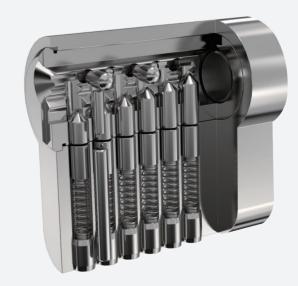

#### **TELESCOPIC PIN CYLINDER COMPONENTS**

Internal master Internal master pin # 4

| р          | in # 3 |    |
|------------|--------|----|
| $\bigcirc$ |        | 1. |
| $\bigcirc$ |        | Ť  |

#### **TELESCOPIC KEY PINS** (Unit: MM)

#### MASTER PINS (Unit: MM)

Internal master pin # 2

Internal master pin # 1