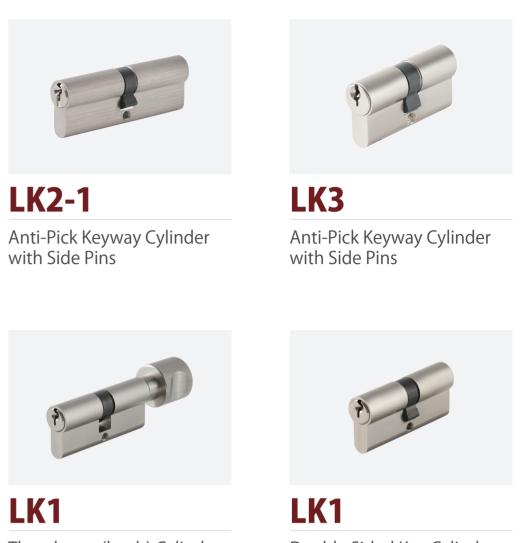

# NORMAL **KEY CYLINDERS**

Patent Security Lock Cylinders Locking System Lock Cylinders MANUFACTURER

LK2-1

LK1 Thumbturn (knob) Cylinder

LK1 Half Cylinder With Key

MORE

Privacy Cylinder

Double Sided Key Cylinder

### ANTI-PICK KEYWAY CYLINDER WITH SIDE PINS

- Customize different keyways to protect your profits.
- Easy to make key duplicate.
- Precision lock cylinder, you can assemble complete cylinders locally with just parts.
- Customize your logo on the product and packing.
- Available for making master key system.
- Available with key code card.
- Optional to make modular system.
- Optional double-entry function.

# LK3

# LK1

### MASTER KEY SYSTEM LOCK CYLINER

- Standard Yale Keyway.
- Customize different keyways to protect your profits.
- Easy to make key duplicate.
- Precision lock cylinder, you can assemble complete cylinders locally with just parts.
- Customize your logo on the product and packing.
- Customize any lengths for your project.
- Customize any finishes for your project.
- Low MOQ to help you win the project.
- Available for making master key system.