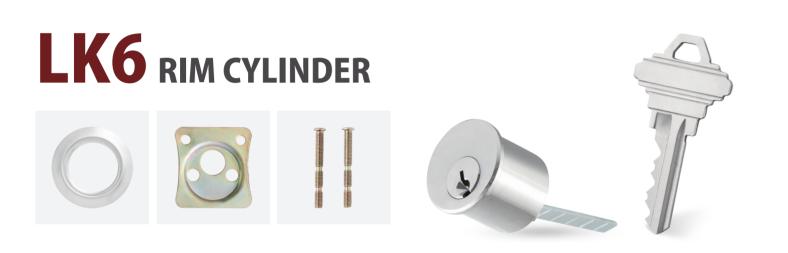

# LK5/LK6/LK8

### **AMERICAN STANDARD LOCK CYLINDER**

- Standard SC1 or KW1 keyway.
- Customize different keyways to protect your profits.
- Easy to make key duplicate.
- Suitable for Mortise, KIK, RIM and RIMO cylinder.
- Precision lock cylinder, you can assemble complete cylinders locally with just parts.
- Customize your logo on the product and packing.
- Available for making master key system.