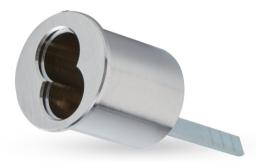

your profits.
- Easy to make key duplicate.
- Suitable for Mortise, KIK, RIM and RIMO cylinder.
- Precision lock cylinder, you can assemble complete cylinders locally with just parts.
- Customize your logo on the product and packing.
- Available for making master key system.





# **LK9** SFIC (SMALL FORMAT INTERCHAGEABLE CORE)









6 Pins Combinated

6 Pins Uncombinated

7 Pins Combinated

7 Pins Uncombinated













LK11 SFIC RIM HOUSING



# LK9/LK10/LK11

### **SMALL FORMAT INTERCHANGEABLE CORE (SFIC)**

- Standard BEST A keyway. Standard BEST A-2 system pins.
- Customize different keyways.
- Easy to make key duplicate.
- Suitable for Mortise, KIK, RIM and RIMO cylinder housings.
- Customize your logo on the product and packing.
- Available for making master key system.







• Precision lock cylinder, you can assemble complete cylinders locally with just parts.

# **EOS SECURE 2023 CATALOGUE**

Patent Security Lock Cylinders Locking System Lock Cylinders MANUFACTURER

# **NORMAL KEY CYLINDERS**



| Company: | Zhongshan City EOS Secure Products Co., Ltd. |
|----------|----------------------------------------------|
| Email:   | winny@eos-secure.com                         |
| Mobile:  | +86 -13420436003                             |
| Add:     | No.29 Ronghua South Road, Xiaolan Town,      |
|          | Zhongshan City, Guangdong Province, China    |





NORMAL KEY CYLINDERS



www.eos-secure.com

# NORMAL **KEY CYLINDERS**

Patent Security Lock Cylinders Locking System Lock Cylinders MANUFACTURER



LK2-1



LK1 Thumbturn (knob) Cylinder



LK1 Half Cylind