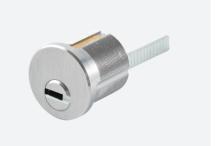

# PATENT **LOCK CYLINDERS**

Patent Security Lock Cylinders Locking System Lock Cylinders MANUFACTURER

**P1** Telescopic Pin Lock Cylinder with Patented Move Élement

**P3** Master Key System Lock Cylinder with Patented Move Element

#### **NEW!** TELESCOPIC PIN LOCK CYLINDER WITH PATENTED MOVE ELEMENT

- Patented move element on key blanks to protect your profits.
- Customize different keyways to protect your profits.
- Easy to make key duplicate.
- Precision lock cylinder, you can assemble complete cylinders locally with just parts.
- Customize your logo on the product and packing.
- Available for making master key system.
- Available with key code card.
- Customize to pass security cylinder certificate.
- Optional to make modular system.
- Optional double-entry function.