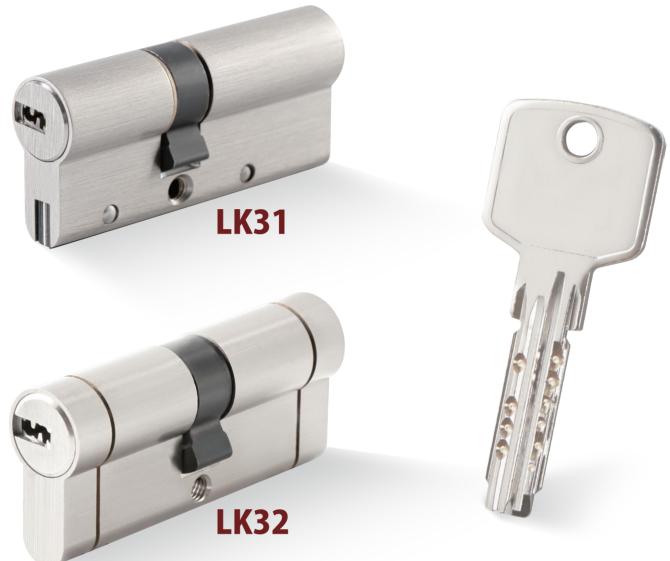

# LK31/LK32

### **ACTIVE PINS AND PASSIVE PINS SECURITY CYLINDER**

- Customize different keyways to protect your profits.
- Easy to make key duplicate.
- Anti-bumping, anti-drilling, anti-breaking features.
- Precision lock cylinder, you can assemble complete cylinders locally with just parts.
- Customize your logo on the product and packing.
- Available for making master key system.
- Available with key code card.
- Customize to pass security cylinder certificate.
- Optional to make modular system.
- Optional double-entry function.

Sacrificial Cut Anti-snap

Anti-Drill Protection After Snaping

Anti-Break Protection