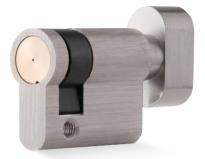

our profits.
- Easy to make key duplicate.
- Precision lock cylinder, you can assemble complete cylinders locally with just parts.
- Customize your logo on the product and packing.
- Available for making master key system.
- Available with key code card.
- Optional to make modular system.
- Optional double-entry function.











# LK1

### MASTER KEY SYSTEM LOCK CYLINER

- Standard Yale Keyway.
- Customize different keyways to protect your profits.
- Easy to make key duplicate.
- Precision lock cylinder, you can assemble complete cylinders locally with just parts.
- Customize your logo on the product and packing.
- Customize any lengths for your project.
- Customize any finishes for your project.
- Low MOQ to help you win the project.
- Available for making master key system.











Half cylinder with thumbturn



## **EOS SECURE 2023 CATALOGUE**

Patent Security Lock Cylinders Locking System Lock Cylinders MANUFACTURER

## **OTHER CYLINDERS**



| Company: | Zhongshan City EOS Secure Products Co., Ltd. |
|----------|----------------------------------------------|
| Email:   | winny@eos-secure.com                         |
| Mobile:  | +86 -13420436003                             |
| Add:     | No.29 Ronghua South Road, Xiaolan Town,      |
|          | Zhongshan City, Guangdong Province, China    |





OTHER CYLINDERS



www.eos-secure.com

# OTHER CYLINDERS

Patent Security Lock Cylinders Locking System Lock Cylinders MANUFACTURER



**LK46** Scandinavian Round Lock Cylinder



**LK35** Scandinavian Oval Lock Cylinder



**LK34** 

MORE

Australian Oval Cylinder