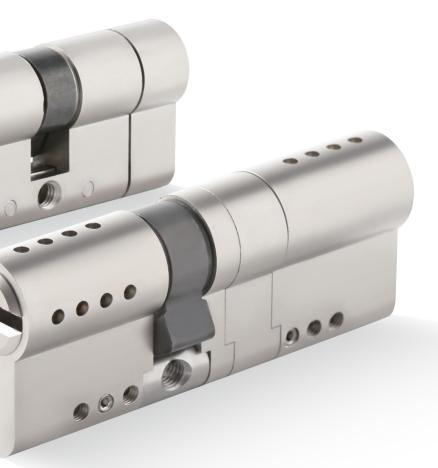

# **HIGH SECURITY** CYLINDERS

Patent Security Lock Cylinders Locking System Lock Cylinders MANUFACTURER

**S1** Telescopic Pin Lock Cylinder with Move Element

**LK13** Dimple Key 7 Pin Lock Cylinder

LK16-1 Telescopic Pin Lock Cylinder with Move Element

#### **NEW! TELESCOPIC PIN LOCK CYLINDER WITH MOVE ELEMENT**

- Patented modular system.Patented move element cylinder.
- Able to pass EN1303 6D test.
- Few sizes of connecting bridges to assemble most popular sizes.
- Able to assemble as knob cylinder, emergency double clutch cylinder, double cylinder and half cylinder.
- Customize different keyways to protect your profits.
- Easy to make key duplicate.
- Back pins and side pins to increase key combination.
- Precision lock cylinder, you can assemble complete cylinders locally with just parts.
- Customize your logo on the product and packing.
- Available for making master key system.
- Available with key code card.
- Optional to make modular system.
- Optional double-entry function.