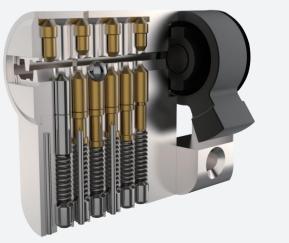

#### **TELESCOPIC PIN CYLINDER COMPONENTS**

Internal master Internal master pin # 4

| р          | in # 3 |    |
|------------|--------|----|
| $\bigcirc$ |        | 1. |
| $\bigcirc$ |        | Ť  |

#### **TELESCOPIC KEY PINS** (Unit: MM)

#### MASTER PINS (Unit: MM)

Internal master pin # 2

Internal master pin # 1