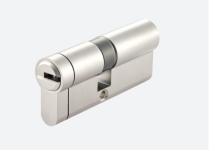

# PATENT **LOCK CYLINDERS**

Patent Security Lock Cylinders Locking System Lock Cylinders MANUFACTURER

**P1** Telescopic Pin Lock Cylinder with Patented Move Élement

**P3** Master Key System Lock Cylinder with Patented Move Element

#### **NEW!** TELESCOPIC PIN LOCK CYLINDER WITH PATENTED MOVE ELEMENT

- Patented move element on key blanks to protect your profits.
- Customize different keyways to protect your profits.
- Easy to make key duplicate.
- Precision lock cylinder, you can assemble complete cylinders locally with just parts.
- Customize your logo on the product and packing.
- Available for making master key system.
- Available with key code card.
- Customize to pass security cylinder certificate.
- Optional to make modular system.
- Optional double-entry function.