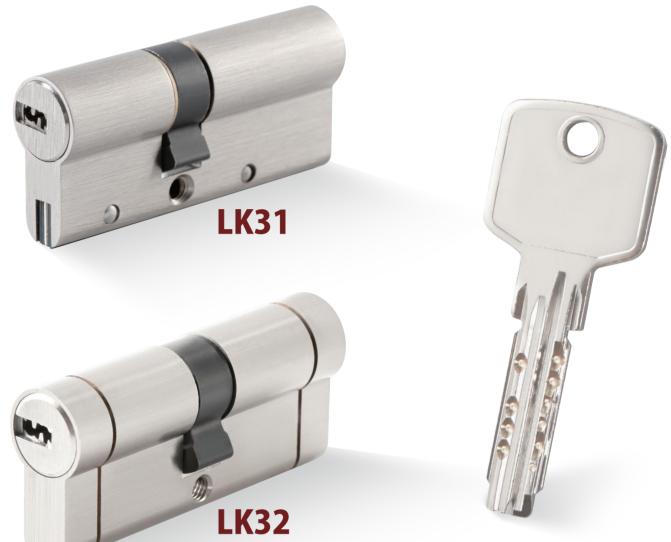

# LK31/LK32

### **ACTIVE PINS AND PASSIVE PINS SECURITY CYLINDER**

- Customize different keyways to protect your profits.
- Easy to make key duplicate.
- Anti-bumping, anti-drilling, anti-breaking features.
- Precision lock cylinder, you can assemble complete cylinders locally with just parts.
- Customize your logo on the product and packing.
- Available for making master key system.
- Available with key code card.
- Customize to pass security cylinder certificate.
- Optional to make modular system.
- Optional double-entry function.