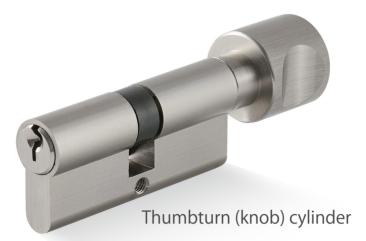

# NORMAL **KEY CYLINDERS**

Patent Security Lock Cylinders Locking System Lock Cylinders MANUFACTURER

LK2-1

LK1 Thumbturn (knob) Cylinder

LK1 Half Cylinder With Key

MORE

Privacy Cylinder

Double Sided Key Cylinder