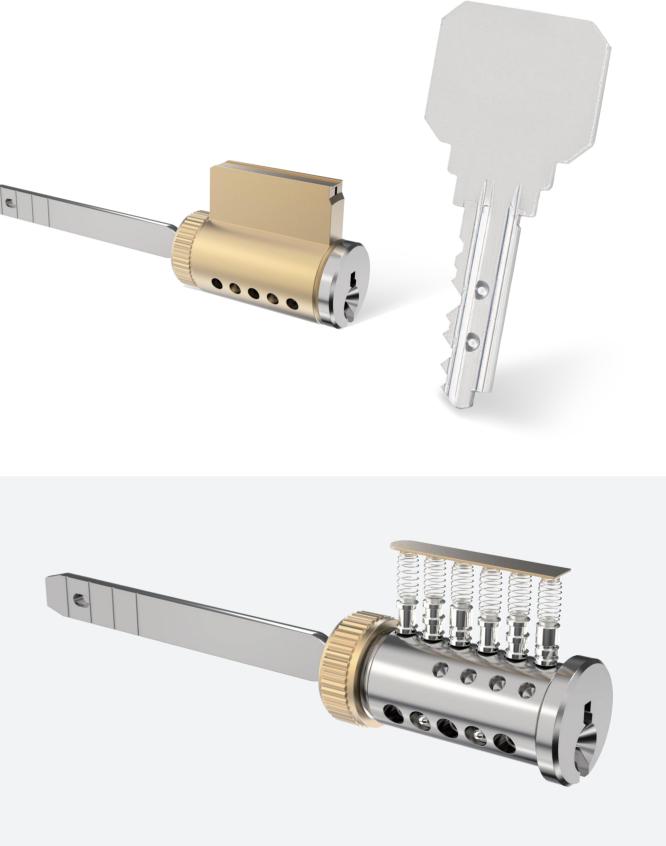

# **P3**

#### **NEW! MASTER KEY SYSTEM LOCK CYLINDER** WITH PATENTED MOVE ELEMENT

- Patented move element on key blanks to protect your profits.
- Customize different keyways to protect your profits.
- Easy to make key duplicate.
- Precision lock cylinder, you can assemble complete cylinders locally with just parts.
- Customize your logo on the product and packing.
- Available for making master key system.
- Available with key code card.
- Customize to pass security cylinder certificate.
- Optional to make modular system.
- Optional double-entry function.