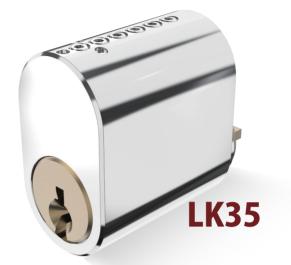

## LK35/LK35-3

### SCANDINAVIAN OVAL LOCK CYLINDER

- Using standard TV-3D key profile, key blank and sleeve ring.
- Optional protected key profile and security card.
- Standard cylinder for the module series.
- Anti pick driver pins and anti drilling pins on the plug and housing.
- 3 Brass or silver nickel key.
- Optional Allen screw seal pin.

### SCANDINAVIAN OVAL LOCK CYLINDER

- Using standard TV-3D key profile and key blank.
- Optional protected key profile and security card.
- Standard cylinder for the module series.
- Anti pick driver pins and anti drilling pins on the plug and housing.
- 3 Brass or silver nickel key.
- Optional Allen screw seal pin.