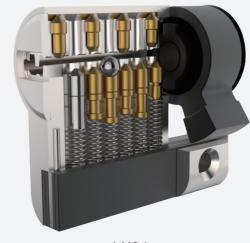

#### **TELESCOPIC PIN CYLINDER COMPONENTS**

Internal master Internal master pin # 4

| р          | in # 3 |    |
|------------|--------|----|
| $\bigcirc$ |        | 1. |
| $\bigcirc$ |        | Ť  |

#### **TELESCOPIC KEY PINS** (Unit: MM)

#### MASTER PINS (Unit: MM)

Internal master pin # 2

Internal master pin # 1