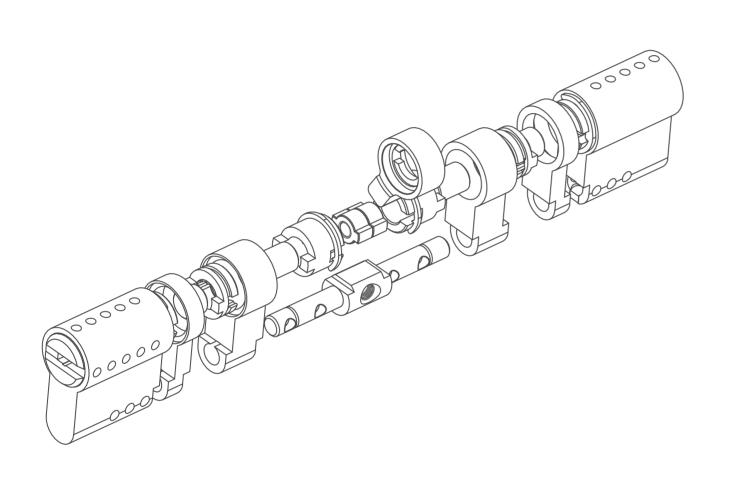

# PATENT **LOCK CYLINDERS**

Patent Security Lock Cylinders Locking System Lock Cylinders MANUFACTURER

**P1** Telescopic Pin Lock Cylinder with Patented Move Élement

**P3** Master Key System Lock Cylinder with Patented Move Element

#### **NEW!** TELESCOPIC PIN LOCK CYLINDER WITH PATENTED MOVE ELEMENT

- Patented move element on key blanks to protect your profits.
- Customize different keyways to protect your profits.
- Easy to make key duplicate.
- Precision lock cylinder, you can assemble complete cylinders locally with just parts.
- Customize your logo on the product and packing.
- Available for making master key system.
- Available with key code card.
- Customize to pass security cylinder certificate.
- Optional to make modular system.
- Optional double-entry function.

#### **NEW!** DIMPLE PIN LOCK CYLINDER WITH PATENTED MOVE ELEMENT

- Patented move element on key blanks to protect your profits.
- Customize different keyways to protect your profits.
- Easy to make key duplicate.
- Precision lock cylinder, you can assemble complete cylinders locally with just parts.
- Customize your logo on the product and packing.
- Available for making master key system.
- Available with key code card.
- Customize to pass security cylinder certificate.
- Optional to make modular system.
- Optional double-entry function.

#### **NEW! MASTER KEY SYSTEM LOCK CYLINDER** WITH PATENTED MOVE ELEMENT

- Patented move element on key blanks to protect your profits.
- Customize different keyways to protect your profits.
- Easy to make key duplicate.
- Precision lock cylinder, you can assemble complete cylinders locally with just parts.
- Customize your logo on the product and packing.
- Available for making master key system.
- Available with key code card.
- Customize to pass security cylinder certificate.
- Optional to make modular system.
- Optional double-entry function.

#### **NEW! ACTIVE PIN WITH PASSIVE PIN LOCK CYLINDER WITH PATENTED MOVE ELEMENT AND ANTI PICK SLIDER**

- Patented move element and anti pick slider on key blanks to protect your profits.
- Active pin with passive pin lock cylinder structure.
- Customize different keyways to protect your profits.
- Easy to make key duplicate.
- Convenient to assemble small-scale master key system by using the passive pins.
- Precision lock cylinder, you can assemble complete cylinders locally with just parts.
- Customize your logo on the product and packing.
- Available for making master key system.
- Available with key code card.
- Customize to pass security cylinder certificate.
- Optional to make modular system.
- Optional double-entry function.

#### **NEW!** DOUBLE ROW DIMPLE PIN LOCK CYLINDER WITH PATENTED MOVE ELEMENT

- Patented move element on key blanks to protect your profits.
- Customize different keyways to protect your profits.
- Easy to make key duplicate.
- Precision lock cylinder, you can assemble complete cylinders locally with just parts.
- Customize your logo on the product and packing.
- Available for making master key system.
- Available with key code card.
- Customize to pass security cylinder certificate.
- Optional to make modular system.
- Optional double-entry function.