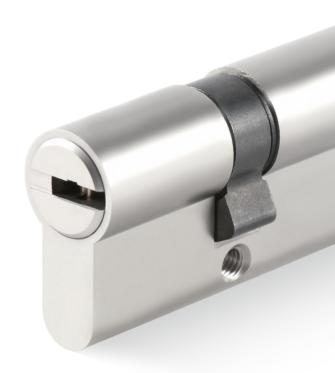

# PATENT **LOCK CYLINDERS**

Patent Security Lock Cylinders Locking System Lock Cylinders MANUFACTURER

**P1** Telescopic Pin Lock Cylinder with Patented Move Élement

**P3** Master Key System Lock Cylinder with Patented Move Element

#### **NEW!** TELESCOPIC PIN LOCK CYLINDER WITH PATENTED MOVE ELEMENT

- Patented move element on key blanks to protect your profits.
- Customize different keyways to protect your profits.
- Easy to make key duplicate.
- Precision lock cylinder, you can assemble complete cylinders locally with just parts.
- Customize your logo on the product and packing.
- Available for making master key system.
- Available with key code card.
- Customize to pass security cylinder certificate.
- Optional to make modular system.
- Optional double-entry function.