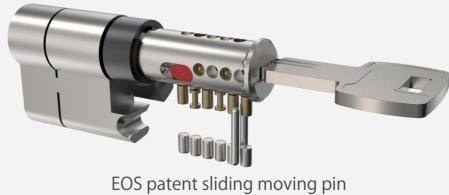

#### **NEW!** TELESCOPIC PIN LOCK CYLINDER WITH PATENTED MOVE ELEMENT

- Patented move element on key blanks to protect your profits.
- Customize different keyways to protect your profits.
- Easy to make key duplicate.
- Precision lock cylinder, you can assemble complete cylinders locally with just parts.
- Customize your logo on the product and packing.
- Available for making master key system.
- Available with key code card.
- Customize to pass security cylinder certificate.
- Optional to make modular system.
- Optional double-entry function.