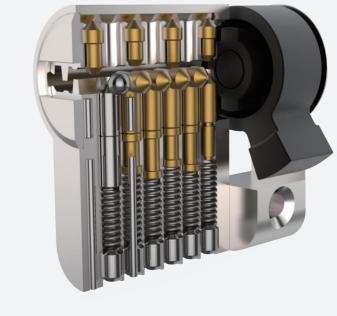

#### **TELESCOPIC PIN CYLINDER COMPONENTS**

Internal master Internal master pin # 4

| р          | in # 3 |    |
|------------|--------|----|
| $\bigcirc$ |        | 1. |
| $\bigcirc$ |        | Ť  |

#### **TELESCOPIC KEY PINS** (Unit: MM)

#### MASTER PINS (Unit: MM)

Internal master pin # 2

Internal master pin # 1