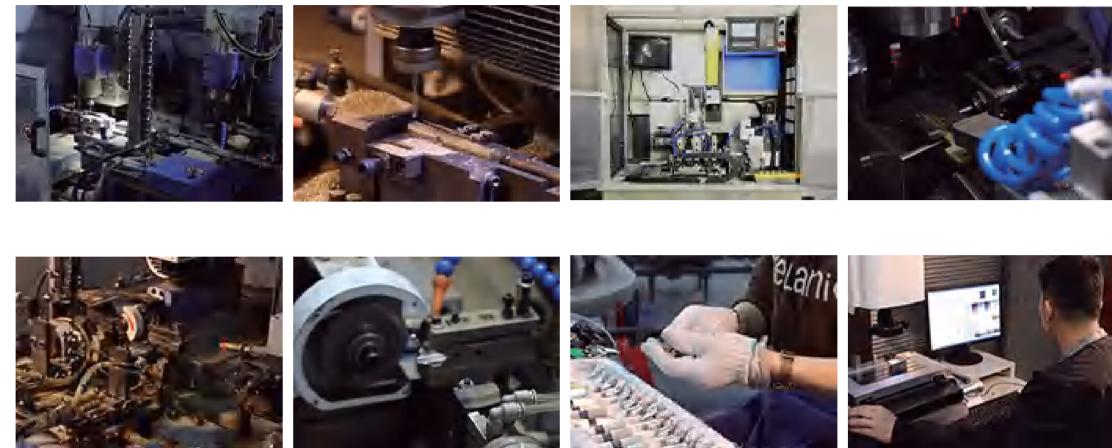

**2011** Years We Started **50 +** Precision Machines

**150 +** Employees **400000 +** Pcs Monthly

**7000 +** Square Meters Production Base

Featured CNC Machines

#### **TSUGAMI CNC SWISS-TYPE AUTOMATIC LATHE MACHINES**

- Controlling the machining tolerance within 0.01mm.
- Produce high precision and complicated products.
- Quick response sampling service.
- Quick mass production machining speed.
- Low MOQ requirement.

#### CNC LATHING-TURNING -MILLING-DRILLING MACHINES

- Controlling the machining tolerance within 0.02mm.
- Customize high precision complicated lock cylinders.
- Quick response sampling service.
- Low MOQ requirement.

#### **CNC 4-AXIS MACHINING CENTERS**

- Controlling the machining tolerance within 0.02mm.
- Produce high precision and complicated products.
- Quick response sampling service.
- Quick mass production machining speed.
- Low MOQ requirement.