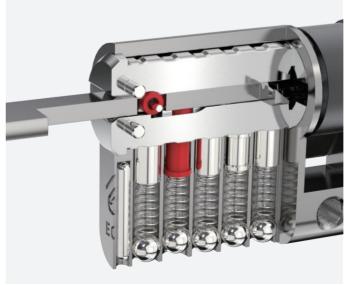

#### **TELESCOPIC PIN CYLINDER COMPONENTS**

Internal master Internal master pin # 4

| р          | in # 3 |    |
|------------|--------|----|
| $\bigcirc$ |        | 1. |
| $\bigcirc$ |        | Ť  |

#### **TELESCOPIC KEY PINS** (Unit: MM)

#### MASTER PINS (Unit: MM)

Internal master pin # 2

Internal master pin # 1