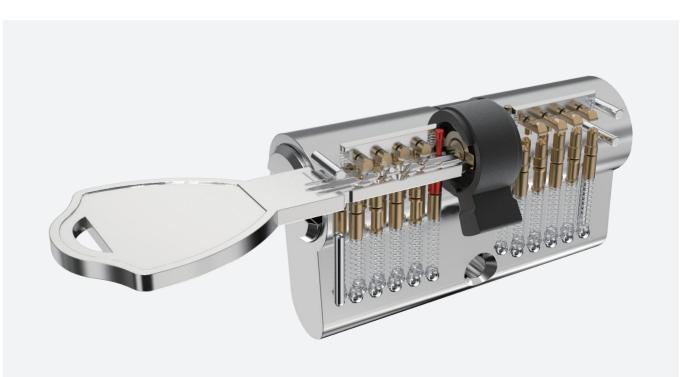

# PATENT **LOCK CYLINDERS**

Patent Security Lock Cylinders Locking System Lock Cylinders MANUFACTURER

**P1** Telescopic Pin Lock Cylinder with Patented Move Élement

**P3** Master Key System Lock Cylinder with Patented Move Element

#### **NEW!** TELESCOPIC PIN LOCK CYLINDER WITH PATENTED MOVE ELEMENT

- Patented move element on key blanks to protect your profits.
- Customize different keyways to protect your profits.
- Easy to make key duplicate.
- Precision lock cylinder, you can assemble complete cylinders locally with just parts.
- Customize your logo on the product and packing.
- Available for making master key system.
- Available with key code card.
- Customize to pass security cylinder certificate.
- Optional to make modular system.
- Optional double-entry function.