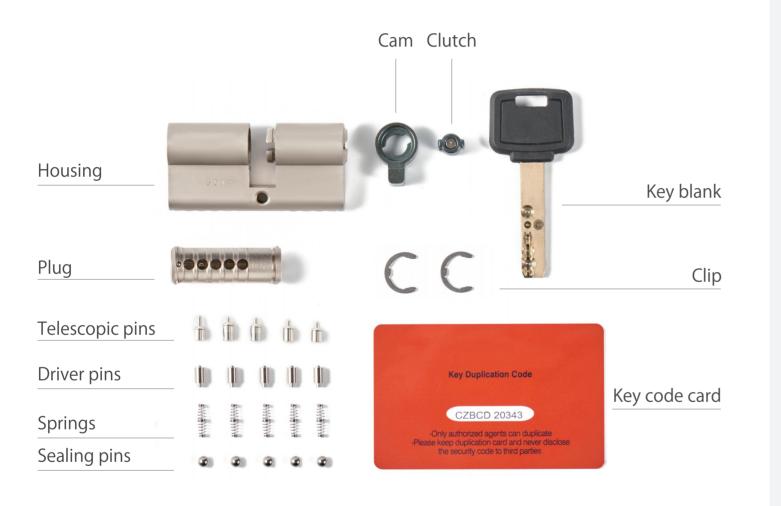

#### **TELESCOPIC PIN CYLINDER COMPONENTS**

Internal master Internal master pin # 4

| р          | in # 3 |    |
|------------|--------|----|
| $\bigcirc$ |        | 1. |
| $\bigcirc$ |        | Ť  |

#### **TELESCOPIC KEY PINS** (Unit: MM)

#### MASTER PINS (Unit: MM)

Internal master pin # 2

Internal master pin # 1