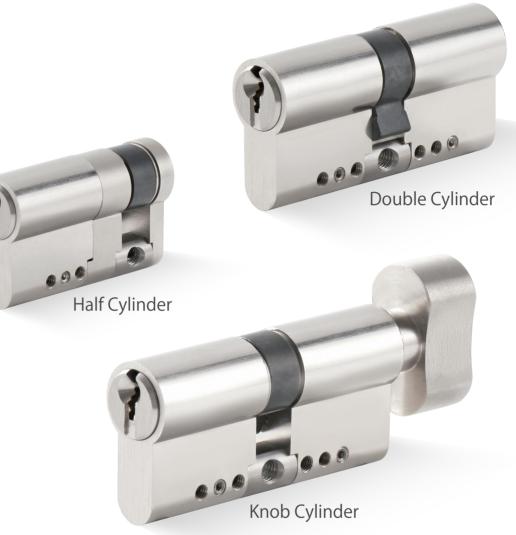

#### HIGH SECURITY CYLINDER

Knob Cylinder

#### **NEW! ANTI-PICK KEYWAY CYLINDER** WITH SIDE PINS

- Few sizes of connecting bridges to assemble most popular sizes.
- Able to assemble as knob cylinder, emergency double clutch cylinder, double cylinder and half cylinder.
- Customize different keyways to protect your profits.
- Easy to make key duplicate.
- Precision lock cylinder, you can assemble complete cylinders locally with just parts.
- Customize your logo on the product and packing.
- Available for making master key system.
- Available with key code card.
- Optional to make modular system.
- Optional double-entry function.

Anti Pick Keyway

HIGH SECURITY CYLINDER