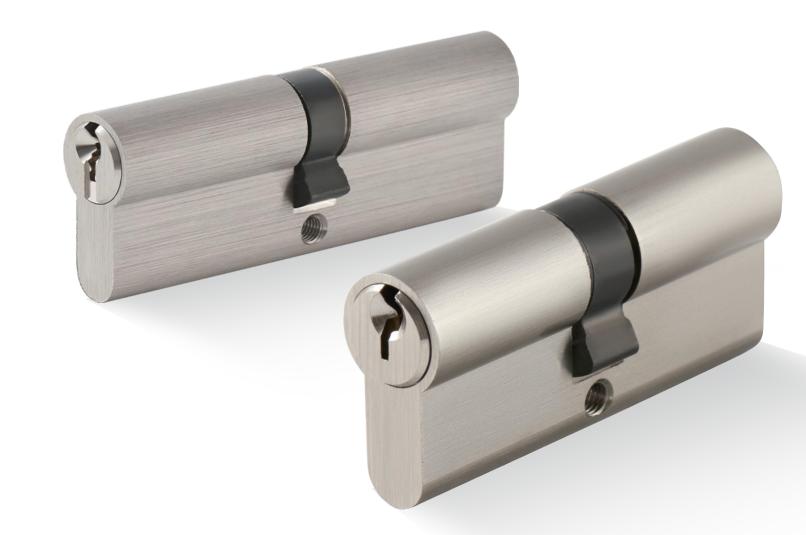

# **HIGH SECURITY** CYLINDERS

Patent Security Lock Cylinders Locking System Lock Cylinders MANUFACTURER

**S1** Telescopic Pin Lock Cylinder with Move Element

**LK13** Dimple Key 7 Pin Lock Cylinder

LK16-1 Telescopic Pin Lock Cylinder with Move Element

#### **NEW! TELESCOPIC PIN LOCK CYLINDER WITH MOVE ELEMENT**

- Patented modular system.Patented move element cylinder.
- Able to pass EN1303 6D test.
- Few sizes of connecting bridges to assemble most popular sizes.
- Able to assemble as knob cylinder, emergency double clutch cylinder, double cylinder and half cylinder.
- Customize different keyways to protect your profits.
- Easy to make key duplicate.
- Back pins and side pins to increase key combination.
- Precision lock cylinder, you can assemble complete cylinders locally with just parts.
- Customize your logo on the product and packing.
- Available for making master key system.
- Available with key code card.
- Optional to make modular system.
- Optional double-entry function.