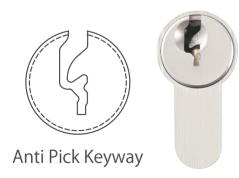

#### **NEW! ANTI-PICK KEYWAY CYLINDER** WITH SIDE PINS

- Few sizes of connecting bridges to assemble most popular sizes.
- Able to assemble as knob cylinder, emergency double clutch cylinder, double cylinder and half cylinder.
- Customize different keyways to protect your profits.
- Easy to make key duplicate.
- Precision lock cylinder, you can assemble complete cylinders locally with just parts.
- Customize your logo on the product and packing.
- Available for making master key system.
- Available with key code card.
- Optional to make modular system.
- Optional double-entry function.

Anti Pick Keyway

HIGH SECURITY CYLINDER

### ANTI-PICK KEYWAY CYLINDER WITH SIDE PINS

- Customize different keyways to protect your profits.
- Easy to make key duplicate.
- Precision lock cylinder, you can assemble complete cylinders locally with just parts.
- Customize your logo on the product and packing.
- Available for making master key system.
- Available with key code card.
- Optional to make modular system.
- Optional double-entry function.

Anti Pick Keyway