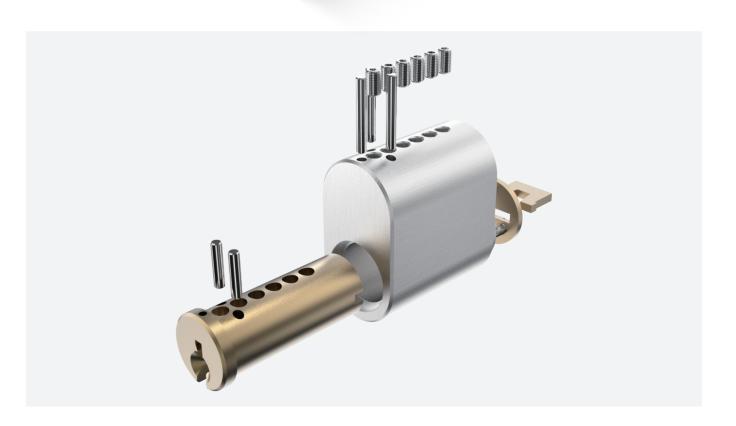

## LK35/LK35-3

### SCANDINAVIAN OVAL LOCK CYLINDER

- Using standard TV-3D key profile, key blank and sleeve ring.
- Optional protected key profile and security card.
- Standard cylinder for the module series.
- Anti pick driver pins and anti drilling pins on the plug and housing.
- 3 Brass or silver nickel key.
- Optional Allen screw seal pin.