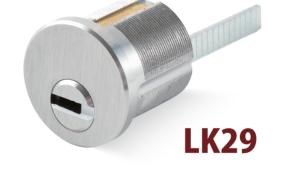

# LK5/LK6/LK8

### **AMERICAN STANDARD LOCK CYLINDER**

- Standard SC1 or KW1 keyway.
- Customize different keyways to protect your profits.
- Easy to make key duplicate.
- Suitable for Mortise, KIK, RIM and RIMO cylinder.
- Precision lock cylinder, you can assemble complete cylinders locally with just parts.
- Customize your logo on the product and packing.
- Available for making master key system.