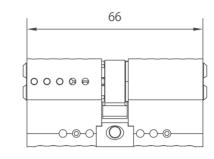

#### 8 sizes of connecting bridges to assemble most common lengths

| Connecting bridge (both sides have same length) |                             |                             |
|-------------------------------------------------|-----------------------------|-----------------------------|
| 57,00                                           | 87,00                       | 117,00                      |
| Available assembling length                     | Available assembling length | Available assembling length |
| 33+33=66MM                                      | 33+33+15=96MM               | 33+33+30=126MM              |
| 33+33+5=76MM                                    | 33+33+20=106MM              | 33+33+35=136MM              |
| 33+33+10=86MM                                   | 33+33+25=116MM              | 33+33+40=146MM              |
| 33+33+15=96MM                                   | 33+33+30=126MM              | 33+33+45=156MM              |