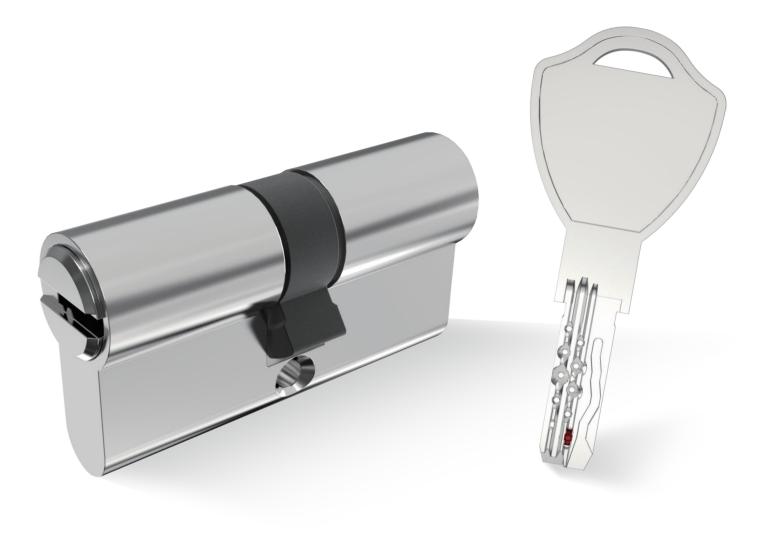

# PATENT **LOCK CYLINDERS**

Patent Security Lock Cylinders Locking System Lock Cylinders MANUFACTURER

**P1** Telescopic Pin Lock Cylinder with Patented Move Élement

**P3** Master Key System Lock Cylinder with Patented Move Element

#### **NEW!** TELESCOPIC PIN LOCK CYLINDER WITH PATENTED MOVE ELEMENT

- Patented move element on key blanks to protect your profits.
- Customize different keyways to protect your profits.
- Easy to make key duplicate.
- Precision lock cylinder, you can assemble complete cylinders locally with just parts.
- Customize your logo on the product and packing.
- Available for making master key system.
- Available with key code card.
- Customize to pass security cylinder certificate.
- Optional to make modular system.
- Optional double-entry function.