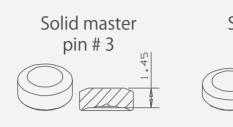

le for making master key system.
- Available with key code card.
- Customize to pass security cylinder certificate.
- Optional to make modular system.
- Optional double-entry function.











# LK16/LK17

### **TELESCOPIC PIN LOCK CYLINDER** WITH MOVE ELEMENT

- Customize different keyways to protect your profits.
- Easy to make key duplicate.
- Different security features to increase the security levels.
- Customize your logo on the product and packing.
- Available for making master key system.
- Available with key code card.
- Customize to pass security cylinder certificate.
- Optional to make modular system.
- Optional double-entry function.







• Precision lock cylinder, you can assemble complete cylinders locally with just parts.

#### **TELESCOPIC PIN CYLINDER COMPONENTS**







Internal master Internal master pin # 4

| р          | in # 3 |    |
|------------|--------|----|
| $\bigcirc$ |        | 1. |
| $\bigcirc$ |        | Ť  |

#### **TELESCOPIC KEY PINS** (Unit: MM)





#### MASTER PINS (Unit: MM)









Internal master pin # 2

Internal master pin # 1





#### **DIFFERENT ACCESSORIES FOR DIFFERENT FUNCTIONS**



Thumbturn Cylinder with Gear Cam





LK30

#### ACTIVE PINS AND PASSIVE PINS SECURITY CYLINDER WITH SIDE PINS

- Customize different keyways to protect your profits.
- Easy to make key duplicate.
- Anti-bumping, anti-drilling features.
- Precision lock cylinder, you can assemble complete cylinders locally with just parts.
- Customize your logo on the product and packing.
- Available for making master key system.
- Available with key code c