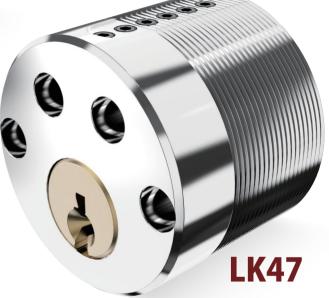

# LK46/LK47

### SCANDINAVIAN ROUND LOCK CYLINDER

- Using standard TV-3D key profile and key blank.
- Optional protected key profile and security card.
- Standard cylinder for the module series.
- Anti pick driver pins and anti drilling pins on the plug and housing.
- 3 Brass or silver nickel key.
- Optional Allen screw seal pin.