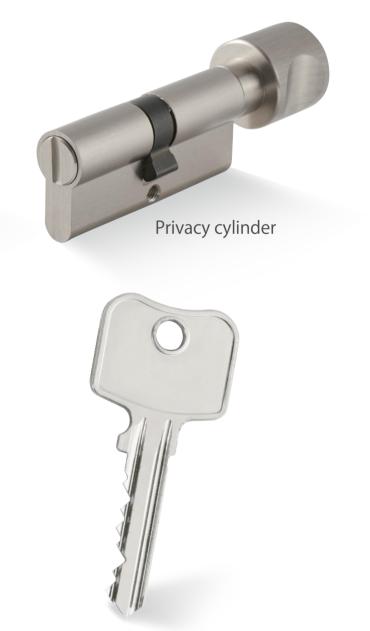

# NORMAL **KEY CYLINDERS**

Patent Security Lock Cylinders Locking System Lock Cylinders MANUFACTURER

LK2-1

LK1 Thumbturn (knob) Cylinder

LK1 Half Cylinder With Key

MORE

Privacy Cylinder

Double Sided Key Cylinder