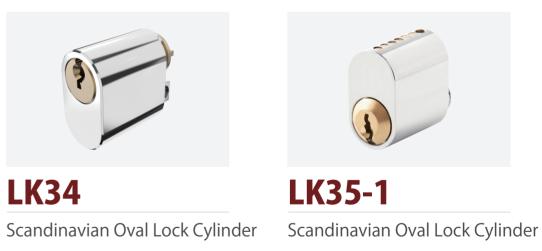

# OTHER CYLINDERS

Patent Security Lock Cylinders Locking System Lock Cylinders MANUFACTURER

**LK46** Scandinavian Round Lock Cylinder

**LK35** Scandinavian Oval Lock Cylinder

**LK34** 

MORE

Australian Oval Cylinder Screen Door Cylinder

Scandinavian Round Lock Cylinder

Scandinavian Oval Lock Cylinder

## LK35/LK35-3

### SCANDINAVIAN OVAL LOCK CYLINDER

- Using standard TV-3D key profile, key blank and sleeve ring.
- Optional protected key profile and security card.
- Standard cylinder for the module series.
- Anti pick driver pins and anti drilling pins on the plug and housing.
- 3 Brass or silver nickel key.
- Optional Allen screw seal pin.

### SCANDINAVIAN OVAL LOCK CYLINDER

- Using standard TV-3D key profile and key blank.
- Optional protected key profile and security card.
- Standard cylinder for the module series.
- Anti pick driver pins and anti drilling pins on the plug and housing.
- 3 Brass or silver nickel key.
- Optional Allen screw seal pin.

# LK35-1/LK35-2

### **SCANDINAVIAN OVAL LOCK CYLINDER**

- Using standard AS-HH7 and RU-5D key profile and key blank.
- Optional protected key profile and security card.
- Standard cylinder for the module series.
- Anti pick driver pins and anti drilling pins on the plug and housing.
- 3 Brass or silver nickel key.
- Optional Allen screw seal pin.