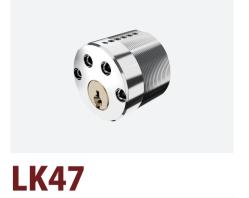

# LK46/LK47

### SCANDINAVIAN ROUND LOCK CYLINDER

- Using standard TV-3D key profile and key blank.
- Optional protected key profile and security card.
- Standard cylinder for the module series.
- Anti pick driver pins and anti drilling pins on the plug and housing.
- 3 Brass or silver nickel key.
- Optional Allen screw seal pin.