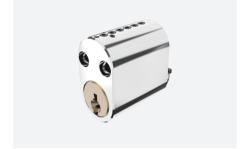

### AUSTRALIAN OVAL CYLINDER

- C4 key profile, restricted keyway is optional.
- Optional Satin nickel, Satin chrome or black finsih.
- Optional allen screw seal pin for repin or conseal seal pin.
- Construction key nad master key systems are available upon request.
- Supplied with the 4 most common cams.