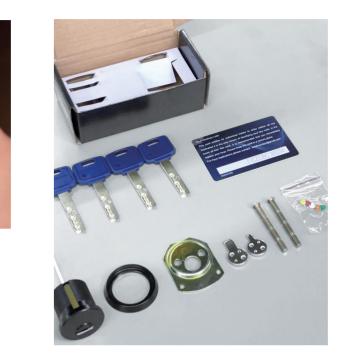

#### **NEW!** TELESCOPIC PIN LOCK CYLINDER WITH PATENTED MOVE ELEMENT

- Patented move element on key blanks to protect your profits.
- Customize different keyways to protect your profits.
- Easy to make key duplicate.
- Precision lock cylinder, you can assemble complete cylinders locally with just parts.
- Customize your logo on the product and packing.
- Available for making master key system.
- Available with key code card.
- Customize to pass security cylinder certificate.
- Optional to make modular system.
- Optional double-entry function.

### **DIMPLE KEY 7 PIN LOCK CYLINDER**

- Customize different keyways to protect your profits.
- Easy to make key duplicate.
- Precision lock cylinder, you can assemble complete cylinders locally with just parts.
- Customize your logo on the product and packing.
- Available for making master key system.
- Available with key code card.
- Customize to pass security cylinder certificate.
- Optional to make modular system.
- Optional double-entry function.