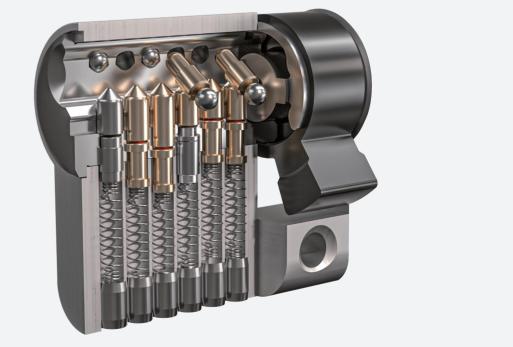

#### ACTIVE PINS AND PASSIVE PINS SECURITY CYLINDER WITH SIDE PINS

- Customize different keyways to protect your profits.
- Easy to make key duplicate.
- Anti-bumping, anti-drilling features.
- Precision lock cylinder, you can assemble complete cylinders locally with just parts.
- Customize your logo on the product and packing.
- Available for making master key system.
- Available with key code card.
- Customize to pass security cylinder certificate.
- Optional to make modular system.
- Optional double-entry function.

### **ACTIVE PINS AND PASSIVE PINS SECURITY CYLINDER**

- Customize different keyways to protect your profits.
- Easy to make key duplicate.
- Anti-bumping, anti-drilling, anti-breaking features.
- Precision lock cylinder, you can assemble complete cylinders locally with just parts.
- Customize your logo on the product and packing.
- Available for making master key system.
- Available with key code card.
- Customize to pass security cylinder certificate.
- Optional to make modular system.
- Optional double-entry function.

#### **ACTIVE PINS AND PASSIVE PINS SECURITY CYLINDER**

- Customize different keyways to protect your profits.
- Easy to make key duplicate.
- Anti-bumping, anti-drilling, anti-breaking features.
- Precision lock cylinder, you can assemble complete cylinders locally with just parts.
- Customize your logo on the product and packing.

- Available for making master key system.
- Available with key code card.
- Customize to pass security cylinder certificate.
- Optional to make modular system.
- Optional double-entry function.

HIGH SECURITY CYLINDER