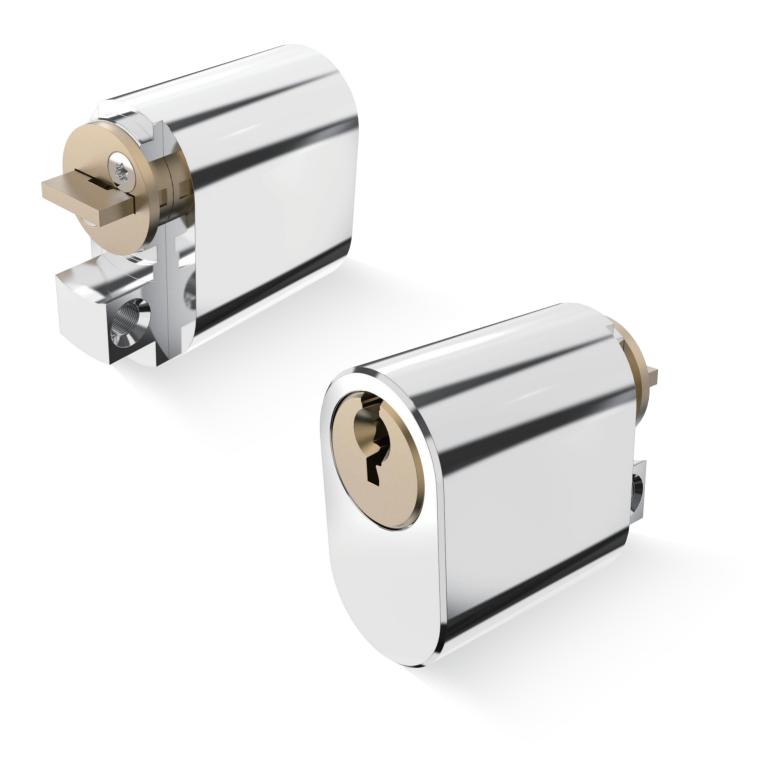

# PATENT **LOCK CYLINDERS**

Patent Security Lock Cylinders Locking System Lock Cylinders MANUFACTURER

**P1** Telescopic Pin Lock Cylinder with Patented Move Élement

**P3** Master Key System Lock Cylinder with Patented Move Element

#### **NEW!** TELESCOPIC PIN LOCK CYLINDER WITH PATENTED MOVE ELEMENT

- Patented move element on key blanks to protect your profits.
- Customize different keyways to protect your profits.
- Easy to make key duplicate.
- Precision lock cylinder, you can assemble complete cylinders locally with just parts.
- Customize your logo on the product and packing.
- Available for making master key system.
- Available with key code card.
- Customize to pass security cylinder certificate.
- Optional to make modular system.
- Optional double-entry function.