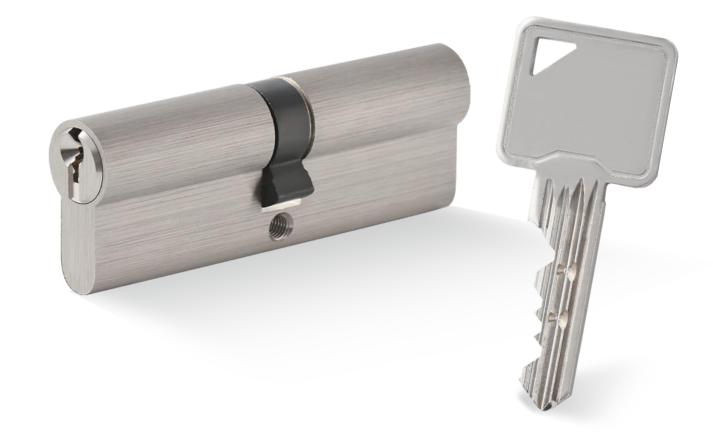

#### LK16/LK17

# TELESCOPIC PIN LOCK CYLINDER WITH MOVE ELEMENT

- Customize different keyways to protect your profits.
- Easy to make key duplicate.
- Different security features to increase the security levels.
- Precision lock cylinder, you can assemble complete cylinders locally with just parts.
- Customize your logo on the product and packing.
- Available for making master key system.
- Available with key code card.
- Customize to pass security cylinder certificate.
- Optional to make modular system.
- Optional double-entry function.