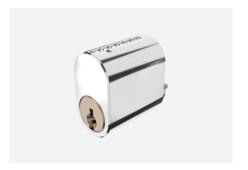

#### **HIGH SECURITY CYLINDERS**

# HIGH SECURITY CYLINDERS

**S1** 

Telescopic Pin Lock Cylinder with Move Element

**S2** 

Anti-Pick Keyway Cylinder with Side Pins

**PADLOCK-1** 

Adjustable Cam Half Cylinder with European Profile Brass Padlock

# S1 NEW!

# TELESCOPIC PIN LOCK CYLINDER WITH MOVE ELEMENT

- Patented modular system.Patented move element cylinder.
- Able to pass EN1303 6D test.
- Few sizes of connecting bridges to assemble most popular sizes.
- Able to assemble as knob cylinder, emergency double clutch cylinder, double cylinder and half cylinder.
- Customize different keyways to protect your profits.
- Easy to make key duplicate.
- Back pins and side pins to increase key combination.
- Precision lock cylinder, you can assemble complete cylinders locally with just parts.
- Customize your logo on the product and packing.
- Available for making master key system.
- Available with key code card.
- Optional to make modular system.
- Optional double-entry function.