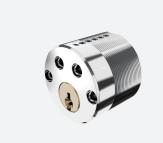

#### **PATENT LOCK CYLINDERS**

# PATENT LOCK CYLINDERS

Telescopic Pin Lock Cylinder with Patented Move Element

**P2** 

Dimple Pin Lock Cylinder with Patented Move Element

**P3** 

Master Key System Lock Cylinder with Patented Move Element

# P1 NEW!

# TELESCOPIC PIN LOCK CYLINDER WITH PATENTED MOVE ELEMENT

- Patented move element on key blanks to protect your profits.
- Customize different keyways to protect your profits.
- Easy to make key duplicate.
- Precision lock cylinder, you can assemble complete cylinders locally with just parts.
- Customize your logo on the product and packing.
- Available for making master key system.
- Available with key code card.
- Customize to pass security cylinder certificate.
- Optional to make modular system.
- Optional double-entry function.