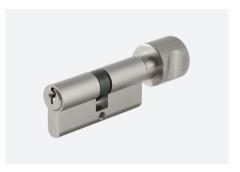

# HIGH SECURITY CYLINDERS

**S1** 

Telescopic Pin Lock Cylinder with Move Element

**S2** 

Anti-Pick Keyway Cylinder with Side Pins

**PADLOCK-1** 

Adjustable Cam Half Cylinder with European Profile Brass Padlock

# S1 NEW!

# TELESCOPIC PIN LOCK CYLINDER WITH MOVE ELEMENT

- Patented modular system.Patented move element cylinder.
- Able to pass EN1303 6D test.
- Few sizes of connecting bridges to assemble most popular sizes.
- Able to assemble as knob cylinder, emergency double clutch cylinder, double cylinder and half cylinder.
- Customize different keyways to protect your profits.
- Easy to make key duplicate.
- Back pins and side pins to increase key combination.
- Precision lock cylinder, you can assemble complete cylinders locally with just parts.
- Customize your logo on the product and packing.
- Available for making master key system.
- Available with key code card.
- Optional to make modular system.
- Optional double-entry function.