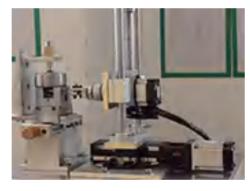

# TSUGAMI CNC SWISS-TYPE AUTOMATIC LATHE MACHINES

- Controlling the machining tolerance within 0.01mm.
- Produce high precision and complicated products.
- Quick response sampling service.
- Quick mass production machining speed.
- Low MOQ requirement.

# CNC LATHING-TURNING -MILLING-DRILLING MACHINES

- Controlling the machining tolerance within 0.02mm.
- Customize high precision complicated lock cylinders.
- Quick response sampling service.
- Low MOQ requirement.

# **CNC 4-AXIS MACHINING CENTERS**

- Controlling the machining tolerance within 0.02mm.
- Produce high precision and complicated products.
- Quick response sampling service.
- Quick mass production machining speed.
- Low MOQ requirement.