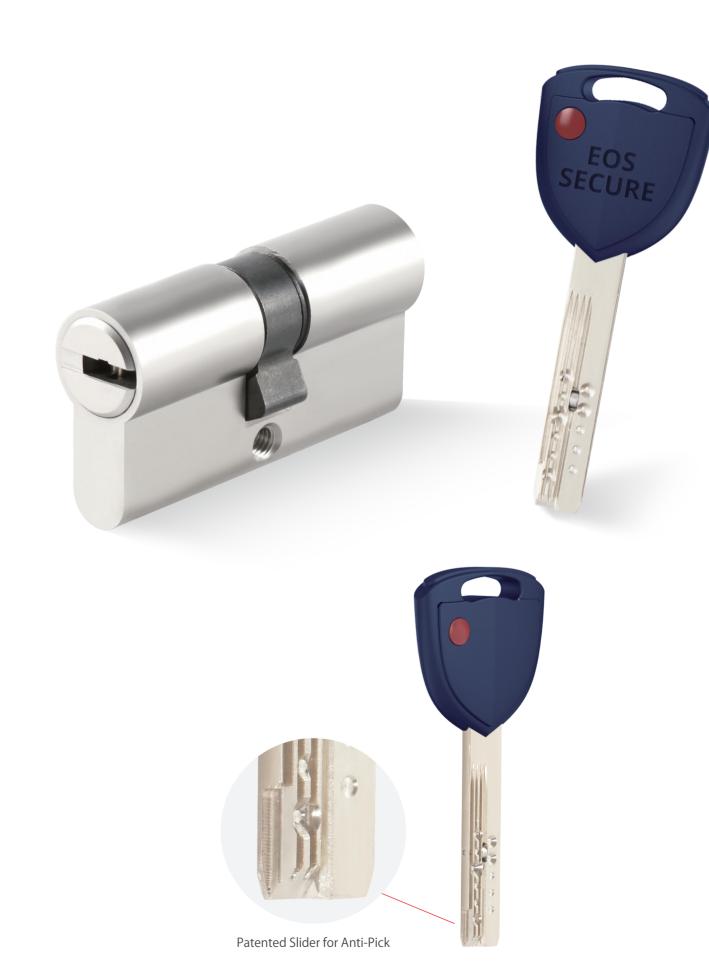

# P4 NEW!

# ACTIVE PIN WITH PASSIVE PIN LOCK CYLINDER WITH PATENTED MOVE ELEMENT AND ANTI PICK SLIDER

- Patented move element and anti pick slider on key blanks to protect your profits.
- Active pin with passive pin lock cylinder structure.
- Customize different keyways to protect your profits.
- Easy to make key duplicate.
- Convenient to assemble small-scale master key system by using the passive pins.
- Precision lock cylinder, you can assemble complete cylinders locally with just parts.
- Customize your logo on the product and packing.
- Available for making master key system.
- Available with key code card.
- Customize to pass security cylinder certificate.
- Optional to make modular system.
- Optional double-entry function.