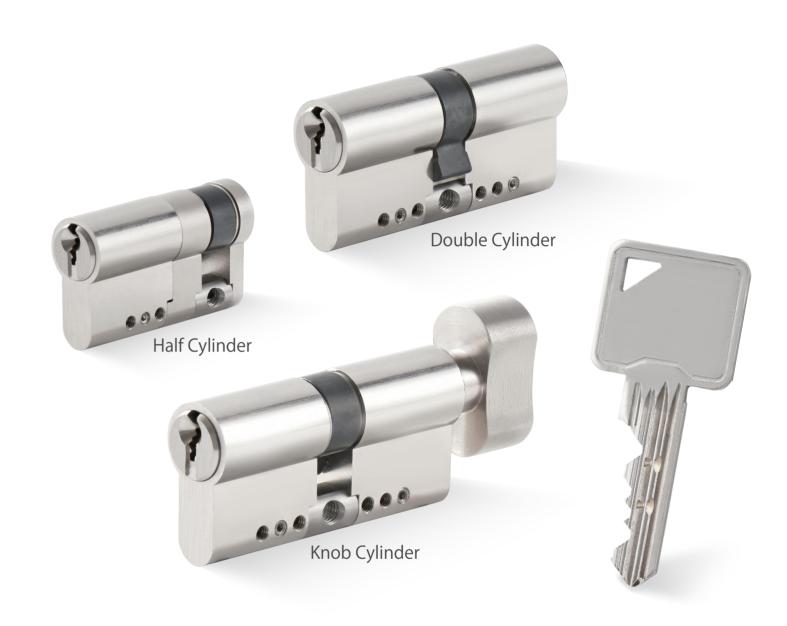

#### **PATENT LOCK CYLINDERS**

# PATENT LOCK CYLINDERS

Telescopic Pin Lock Cylinder with Patented Move Element

**P2** 

Dimple Pin Lock Cylinder with Patented Move Element

**P3** 

Master Key System Lock Cylinder with Patented Move Element

**P4** 

Active Pin with Passive Pin Lock Cylinder with Patented Move Element and Anti Pick Slider

**P5** 

Double Row Dimple Pin Lock Cylinder with Patented Move Element