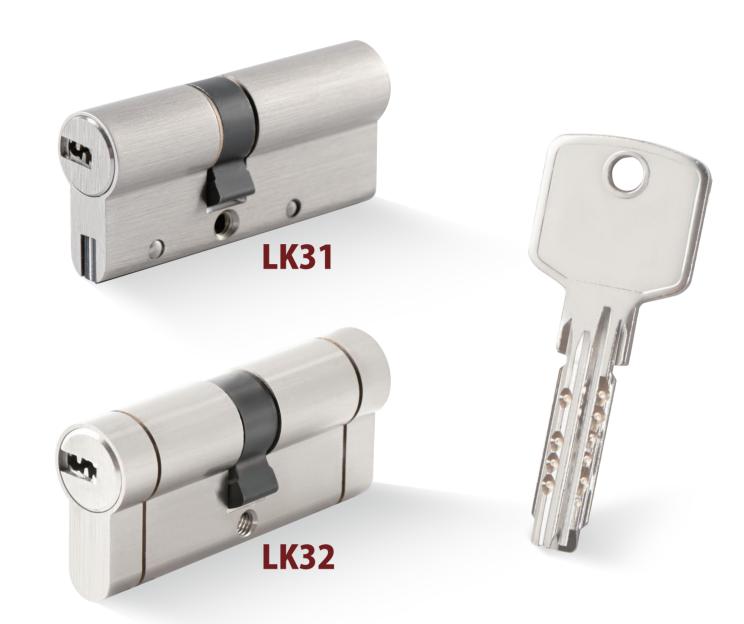

#### LK31/LK32

# ACTIVE PINS AND PASSIVE PINS SECURITY CYLINDER

- Customize different keyways to protect your profits.
- Easy to make key duplicate.
- Anti-bumping, anti-drilling, anti-breaking features.
- Precision lock cylinder, you can assemble complete cylinders locally with just parts.
- Customize your logo on the product and packing.
- Available for making master key system.
- Available with key code card.
- Customize to pass security cylinder certificate.
- Optional to make modular system.
- Optional double-entry function.