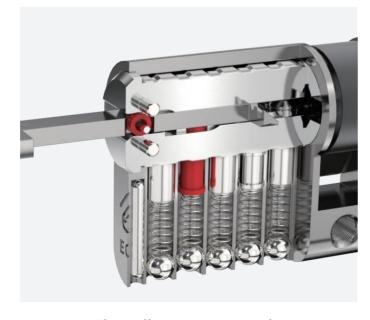

The roller goes upwards.

The groove inside the plug changes the direction of the roller.

The roller goes downwards. The plug meets the sheer line.