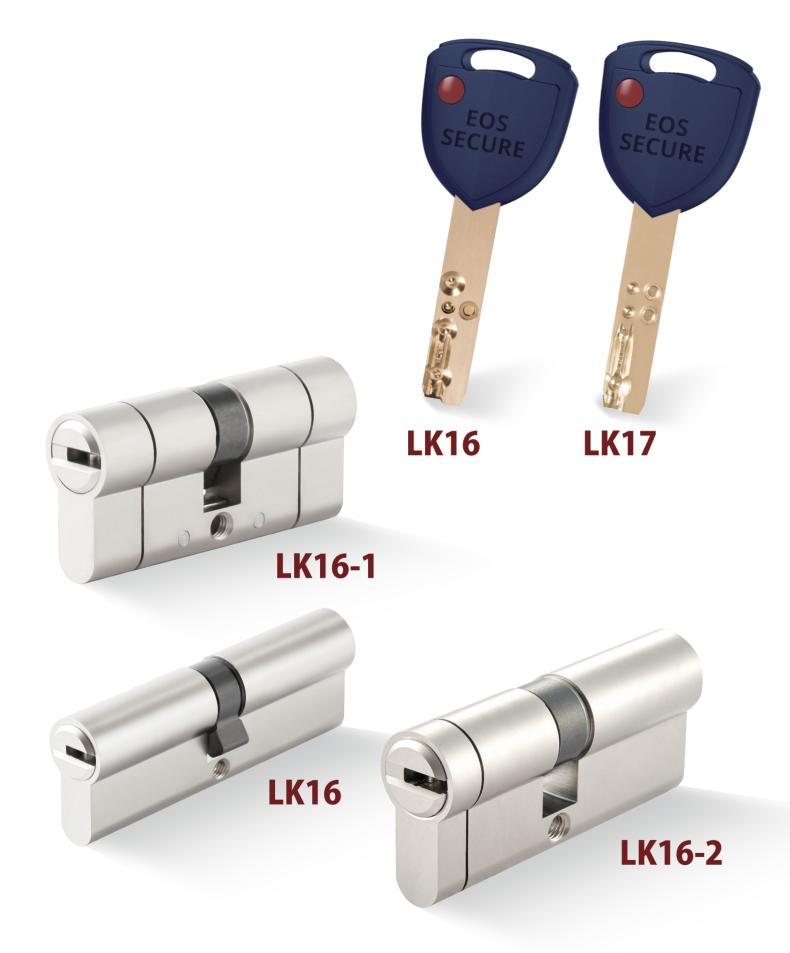

#### LK16/LK17

# TELESCOPIC PIN LOCK CYLINDER WITH MOVE ELEMENT

- Customize different keyways to protect your profits.
- Easy to make key duplicate.
- Different security features to increase the security levels.
- Precision lock cylinder, you can assemble complete cylinders locally with just parts.
- Customize your logo on the product and packing.
- Available for making master key system.
- Available with key code card.
- Customize to pass security cylinder certificate.
- Optional to make modular system.
- Optional double-entry function.