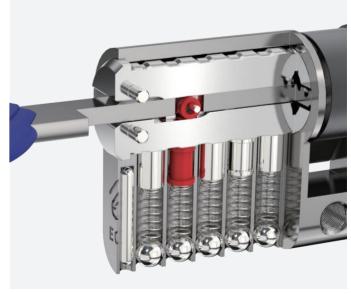

# DIMPLE PIN LOCK CYLINDER WITH PATENTED MOVE ELEMENT

- Patented move element on key blanks to protect your profits.
- Customize different keyways to protect your profits.
- Easy to make key duplicate.
- Precision lock cylinder, you can assemble complete cylinders locally with just parts.
- Customize your logo on the product and packing.
- Available for making master key system.
- Available with key code card.
- Customize to pass security cylinder certificate.
- Optional to make modular system.
- Optional double-entry function.

The roller goes upwards.

The groove inside the plug changes the direction of the roller.

The roller goes downwards. The plug meets the sheer line.