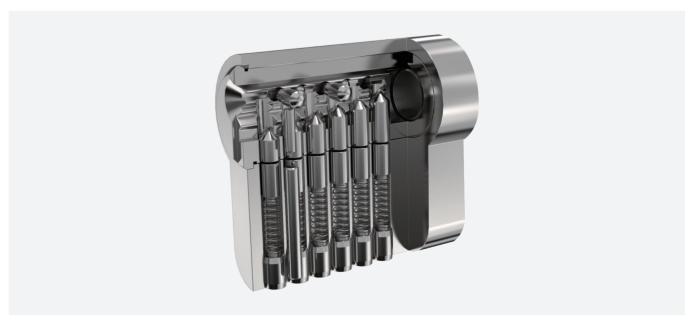

### TELESCOPIC PIN CYLINDER COMPONENTS

#### MASTER PINS (Unit: MM)

#### **TELESCOPIC KEY PINS (Unit: MM)**