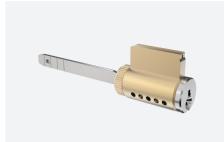

# P1 NEW!

# TELESCOPIC PIN LOCK CYLINDER WITH PATENTED MOVE ELEMENT

- Patented move element on key blanks to protect your profits.
- Customize different keyways to protect your profits.
- Easy to make key duplicate.
- Precision lock cylinder, you can assemble complete cylinders locally with just parts.
- Customize your logo on the product and packing.
- Available for making master key system.
- Available with key code card.
- Customize to pass security cylinder certificate.
- Optional to make modular system.
- Optional double-entry function.