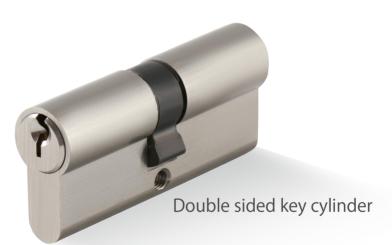

Double Sided Key Cylinder

LK1

Half Cylinder With Key

LK1

Half Cylinder With Thumbturn

MORE

Privacy Cylinder