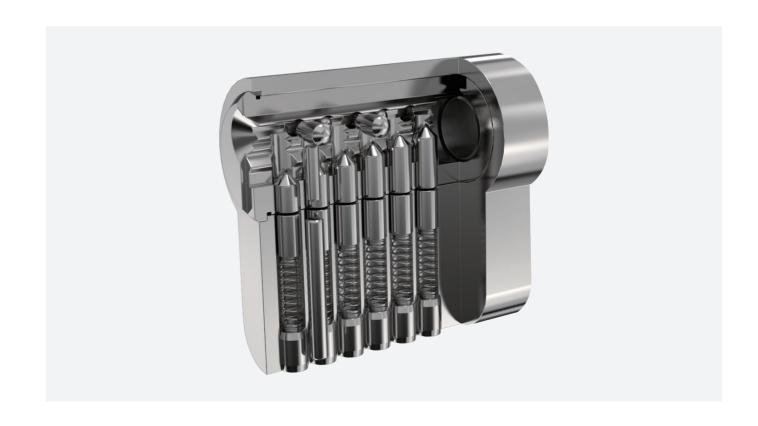

### TELESCOPIC PIN CYLINDER COMPONENTS

#### MASTER PINS (Unit: MM)

#### **TELESCOPIC KEY PINS (Unit: MM)**