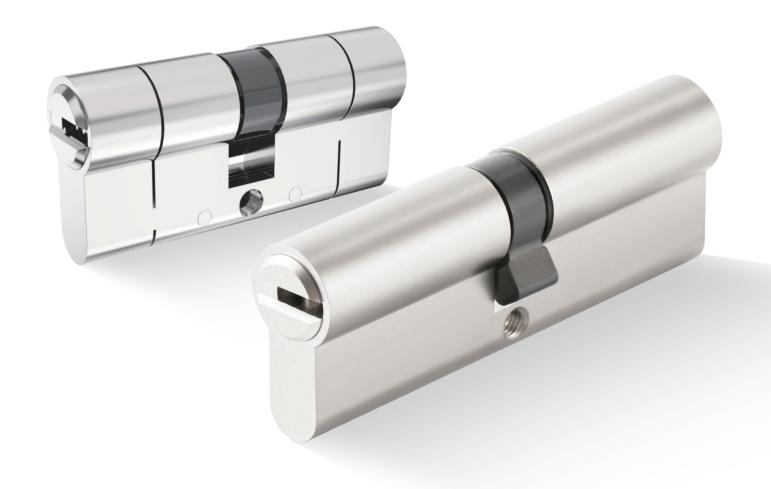

# PATENT LOCK CYLINDERS

Telescopic Pin Lock Cylinder with Patented Move Element

**P2** 

Dimple Pin Lock Cylinder with Patented Move Element

**P3** 

Master Key System Lock Cylinder with Patented Move Element

# TELESCOPIC PIN LOCK CYLINDER WITH PATENTED MOVE ELEMENT

- Patented move element on key blanks to protect your profits.
- Customize different keyways to protect your profits.
- Easy to make key duplicate.
- Precision lock cylinder, you can assemble complete cylinders locally with just parts.
- Customize your logo on the product and packing.
- Available for making master key system.
- Available with key code card.
- Customize to pass security cylinder certificate.
- Optional to make modular system.
- Optional double-entry function.