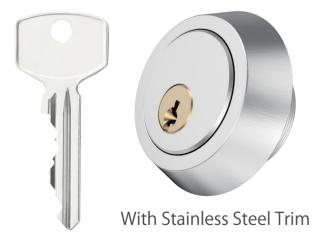

# OTHER CYLINDERS

**LK46** 

Scandinavian Round Lock Cylinder

**LK47** 

Scandinavian Round Lock Cylinder

**LK35** 

Scandinavian Oval Lock Cylinder

LK35-3

# SCANDINAVIAN ROUND LOCK CYLINDER

- Using standard TV-3D key profile and key blank.
- Optional protected key profile and security card.
- Standard cylinder for the module series.
- Anti pick driver pins and anti drilling pins on the plug and housing.
- 3 Brass or silver nickel key.
- Optional Allen screw seal pin.