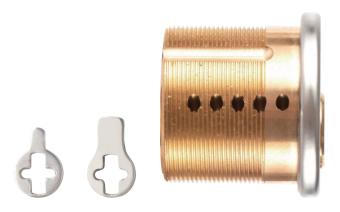

## LK9/LK10/LK11

**SMALL FORMAT INTERCHANGEABLE CORE (SFIC)** 

- Standard BEST A keyway. Standard BEST A-2 system pins.
- Customize different keyways.
- Easy to make key duplicate.
- Suitable for Mortise, KIK, RIM and RIMO cylinder housings.
- Precision lock cylinder, you can assemble complete cylinders locally with just parts.
- Customize your logo on the product and packing.
- Available for making master key system.