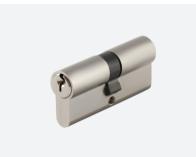

# PATENT LOCK CYLINDERS

Telescopic Pin Lock Cylinder with Patented Move Element

**P2** 

Dimple Pin Lock Cylinder with Patented Move Element

**P3** 

Master Key System Lock Cylinder with Patented Move Element

# P2 NEW!

# DIMPLE PIN LOCK CYLINDER WITH PATENTED MOVE ELEMENT

- Patented move element on key blanks to protect your profits.
- Customize different keyways to protect your profits.
- Easy to make key duplicate.
- Precision lock cylinder, you can assemble complete cylinders locally with just parts.
- Customize your logo on the product and packing.
- Available for making master key system.
- Available with key code card.
- Customize to pass security cylinder certificate.
- Optional to make modular system.
- Optional double-entry function.