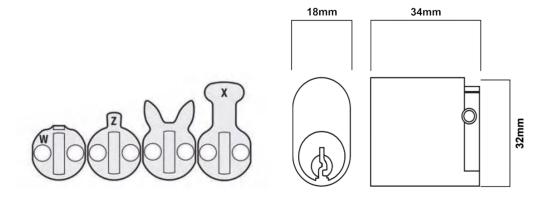

#### **AMERICAN STANDARD LOCK CYLINDER**

- Standard SC1 or KW1 keyway.
- Customize different keyways to protect your profits.
- Easy to make key duplicate.
- Suitable for Mortise, KIK, RIM and RIMO cylinder.
- Precision lock cylinder, you can assemble complete cylinders locally with just parts.
- Customize your logo on the product and packing.
- Available for making master key system.