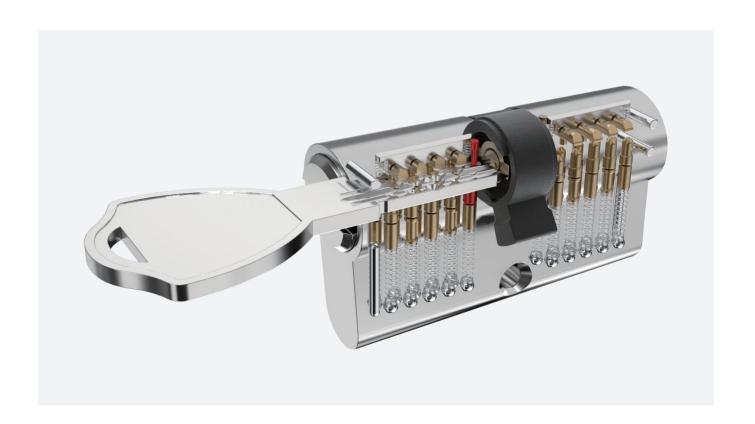

# P2 NEW!

# DIMPLE PIN LOCK CYLINDER WITH PATENTED MOVE ELEMENT

- Patented move element on key blanks to protect your profits.
- Customize different keyways to protect your profits.
- Easy to make key duplicate.
- Precision lock cylinder, you can assemble complete cylinders locally with just parts.
- Customize your logo on the product and packing.
- Available for making master key system.
- Available with key code card.
- Customize to pass security cylinder certificate.
- Optional to make modular system.
- Optional double-entry function.