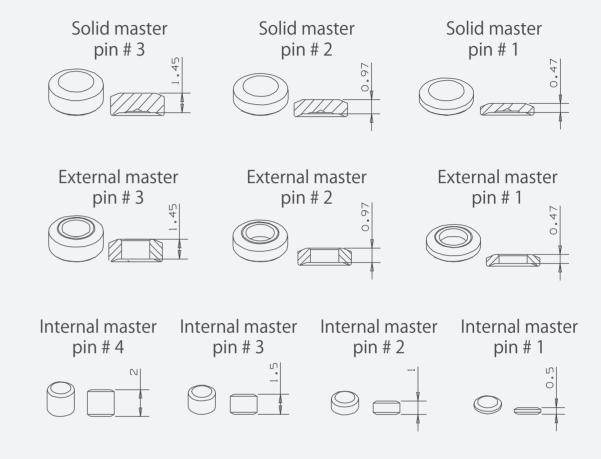

ing master key system.
- Available with key code card.
- Customize to pass security cylinder certificate.
- Optional to make modular system.
- Optional double-entry function.







#### LK16/LK17

# TELESCOPIC PIN LOCK CYLINDER WITH MOVE ELEMENT

- Customize different keyways to protect your profits.
- Easy to make key duplicate.
- Different security features to increase the security levels.
- Precision lock cylinder, you can assemble complete cylinders locally with just parts.
- Customize your logo on the product and packing.
- Available for making master key system.
- Available with key code card.
- Customize to pass security cylinder certificate.
- Optional to make modular system.
- Optional double-entry function.

### TELESCOPIC PIN CYLINDER COMPONENTS



#### MASTER PINS (Unit: MM)



#### **TELESCOPIC KEY PINS (Unit: MM)**



### DIFFERENT ACCESSORIES FOR DIFFERENT FUNCTIONS





#### **LK30**

# ACTIVE PINS AND PASSIVE PINS SECURITY CYLINDER WITH SIDE PINS

- Customize different keyways to protect your profits.
- Easy to make key duplicate.
- Anti-bumping, anti-drilling features.
- Precision lock cylinder, you can assemble complete cylinders locally with just parts.
- Customize your logo on the product and packing.
- Available for making master key system.
- Available with key code card.
- Customize to pass security cylinder certificate.
- Optional to make modular system.
- Optional double-entry function.





#### LK31/LK32

# ACTIVE PINS AND PASSIVE PINS SECURITY CYLINDER

- Customize different keyways to protect your profits.
- Easy to make key duplicate.
- Anti-