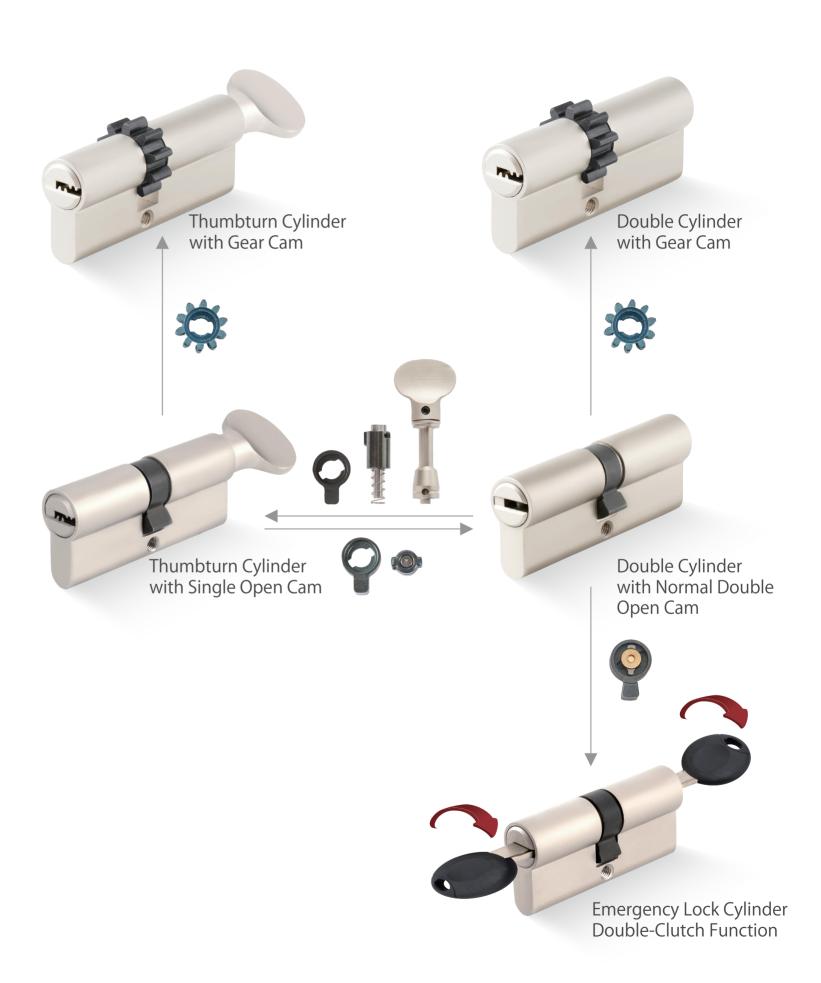

#### **AVAILABLE FUNCTIONS**

Emergency Lock Cylinder, Shaft cylinder

Patent Security Lock Cylinders
Locking System Lock Cylinders
MANUFACTURER

#### **AVAILABLE FUNCTIONS**

Double-Clutch Function