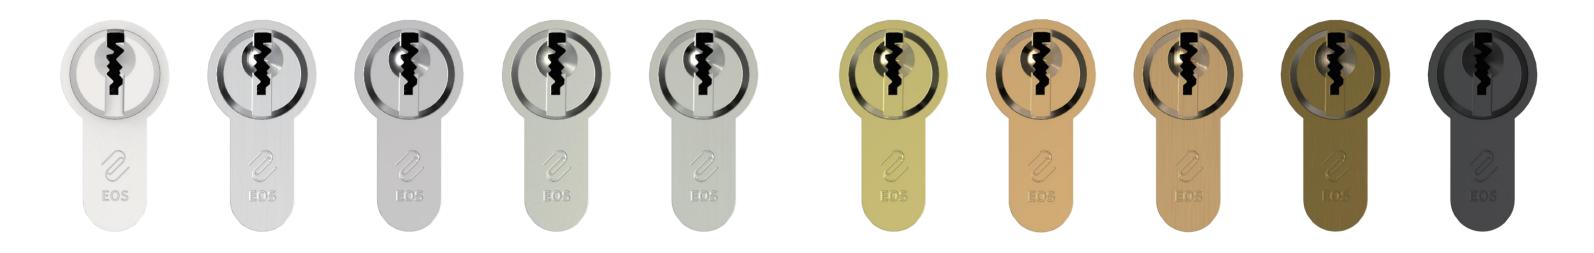

#### **AVAILABLE FINISHES**

PC, SC, VN (Vibrated), PN, SN, SBN, PB, SB, PVD, PG, AB BLK

# **AVAILABLE FINISHES**