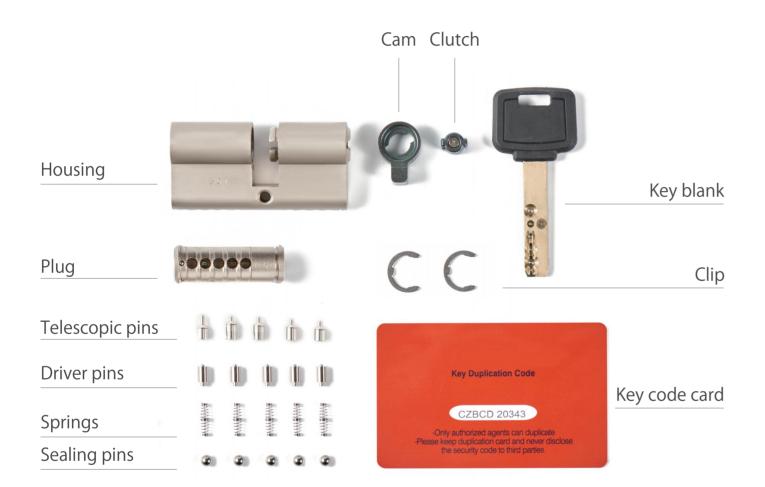

nd packing.
- Available for making master key system.
- Available with key code card.
- Customize to pass security cylinder certificate.
- Optional to make modular system.
- Optional double-entry function.







#### LK16/LK17

# TELESCOPIC PIN LOCK CYLINDER WITH MOVE ELEMENT

- Customize different keyways to protect your profits.
- Easy to make key duplicate.
- Different security features to increase the security levels.
- Precision lock cylinder, you can assemble complete cylinders locally with just parts.
- Customize your logo on the product and packing.
- Available for making master key system.
- Available with key code card.
- Customize to pass security cylinder certificate.
- Optional to make modular system.
- Optional double-entry function.

### TELESCOPIC PIN CYLINDER COMPONENTS



#### MASTER PINS (Unit: MM)



#### **TELESCOPIC KEY PINS (Unit: MM)**



### DIFFERENT ACCESSORIES FOR DIFFERENT FUNCTIONS





#### **LK30**

# ACTIVE PINS AND PASSIVE PINS SECURITY CYLINDER WITH SIDE PINS

- Customize different keyways to protect your profits.
- Easy to make key duplicate.
- Anti-bumping, anti-drilling features.
- Precision lock cylinder, you can assemble complete cylinders locally with just parts.
- Customize your logo on the product and packing.
- Available for making master key system.
- Available with key code card.
- Customize to pass security cylinder certificate.
- Optional to make modular system.
- Optional double-entry function.





#### LK31/LK32

# ACTIVE PINS AND PASSIVE PINS SECURITY CYLINDER

- Customize different keyways to protect your profits.
- Easy