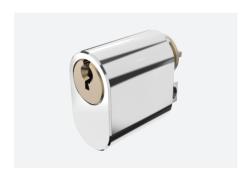

# AMERICAN STANDARD LOCK CYLINDERS

# AMERICAN STANDARD LOCK CYLINDERS

Mortise Cylinder with Side Pins

**A2** 

KIK Cylinder with Side Pins

**LK20** 

Telescopic Pin Lock Cylinder with Move Element

**LK23** 

Telescopic Pin Lock Cylinder with Move Element

# A1 NEW!

# MORTISE CYLINDER WITH SIDE PINS

- Customize different keyways to protect your profits.
- Easy to make key duplicate.
- Precision lock cylinder, you can assemble complete cylinders locally with just parts.
- Customize your logo on the product and packing.
- Available for making master key system.