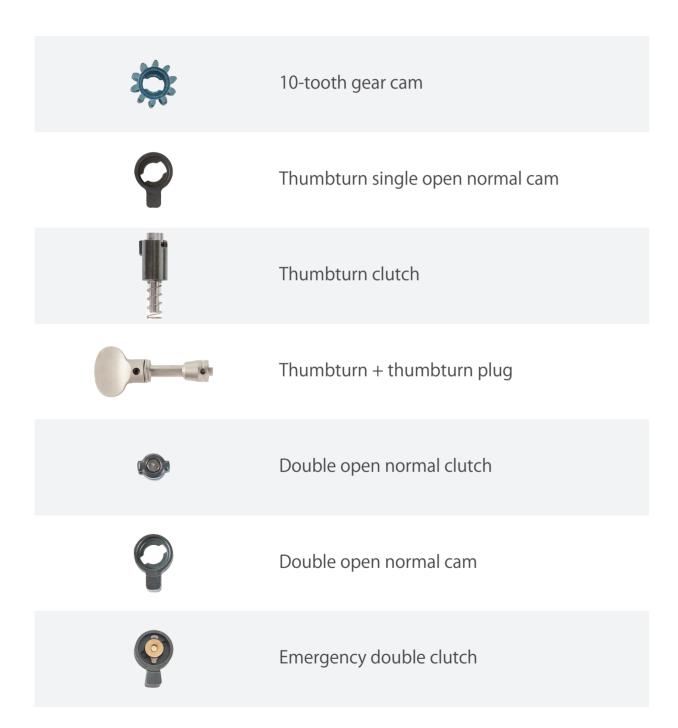

#### **AVAILABLE FUNCTIONS**

Emergency Lock Cylinder, Shaft cylinder

Patent Security Lock Cylinders
Locking System Lock Cylinders
MANUFACTURER

#### **AVAILABLE FUNCTIONS**

Double-Clutch Function