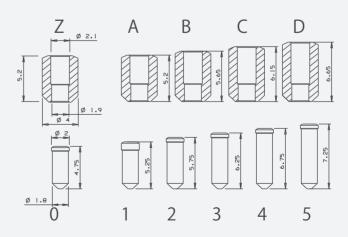

code card.
- Customize to pass security cylinder certificate.
- Optional to make modular system.
- Optional double-entry function.







#### LK16/LK17

# TELESCOPIC PIN LOCK CYLINDER WITH MOVE ELEMENT

- Customize different keyways to protect your profits.
- Easy to make key duplicate.
- Different security features to increase the security levels.
- Precision lock cylinder, you can assemble complete cylinders locally with just parts.
- Customize your logo on the product and packing.
- Available for making master key system.
- Available with key code card.
- Customize to pass security cylinder certificate.
- Optional to make modular system.
- Optional double-entry function.

### TELESCOPIC PIN CYLINDER COMPONENTS



#### MASTER PINS (Unit: MM)



#### **TELESCOPIC KEY PINS (Unit: MM)**



### DIFFERENT ACCESSORIES FOR DIFFERENT FUNCTIONS





#### **LK30**

# ACTIVE PINS AND PASSIVE PINS SECURITY CYLINDER WITH SIDE PINS

- Customize different keyways to protect your profits.
- Easy to make key duplicate.
- Anti-bumping, anti-drilling features.
- Precision lock cylinder, you can assemble complete cylinders locally with just parts.
- Customize your logo on the product and packing.
- Available for making master key system.
- Available with key code card.
- Customize to pass security cylinder certificate.
- Optional to make modular system.
- Optional double-entry function.





#### LK31/LK32

# ACTIVE PINS AND PASSIVE PINS SECURITY CYLINDER

- Customize different keyways to protect your profits.
- Easy to make key duplicate.
- Anti-bumping, anti-drilling, anti-breaking featu