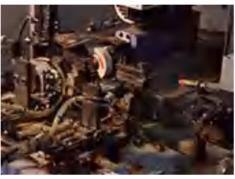

# CNC LATHING-TURNING -MILLING-DRILLING MACHINES

- Controlling the machining tolerance within 0.02mm.
- Customize high precision complicated lock cylinders.
- Quick response sampling service.
- Low MOQ requirement.