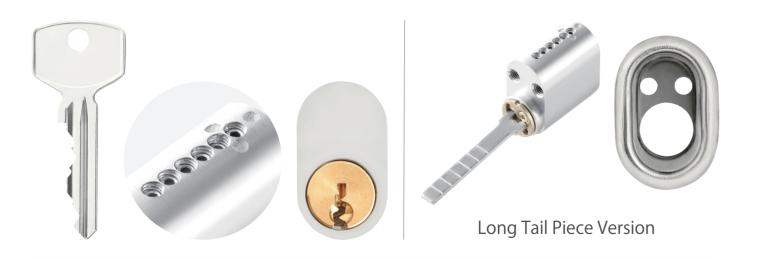

# OTHER CYLINDERS

**LK46** 

Scandinavian Round Lock Cylinder

**LK47** 

Scandinavian Round Lock Cylinder

**LK35** 

Scandinavian Oval Lock Cylinder

LK35-3

Scandinavian Oval Lock Cylinder

**LK34** 

Scandinavian Oval Lock Cylinder

LK35-1

Scandinavian Oval Lock Cylinder

**MORE** 

Australian Oval Cylinder Screen Door Cylinder

## LK35/LK35-3

# SCANDINAVIAN OVAL LOCK CYLINDER

- Using standard TV-3D key profile, key blank and sleeve ring.
- Optional protected key profile and security card.
- Standard cylinder for the module series.
- Anti pick driver pins and anti drilling pins on the plug and housing.
- 3 Brass or silver nickel key.
- Optional Allen screw seal pin.