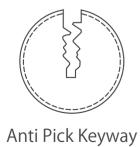

# S2 NEW!

# ANTI-PICK KEYWAY CYLINDER WITH SIDE PINS

- Few sizes of connecting bridges to assemble most popular sizes.
- Able to assemble as knob cylinder, emergency double clutch cylinder, double cylinder and half cylinder.
- Customize different keyways to protect your profits.
- Easy to make key duplicate.
- Precision lock cylinder, you can assemble complete cylinders locally with just parts.
- Customize your logo on the product and packing.
- Available for making master key system.
- Available with key code card.
- Optional to make modular system.
- Optional double-entry function.

Anti Pick Keyway