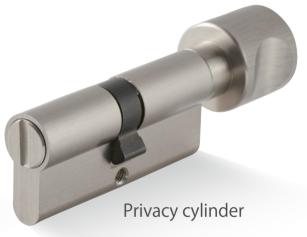

Double Sided Key Cylinder

LK1

Half Cylinder With Key

LK1

Half Cylinder With Thumbturn

MORE

Privacy Cylinder