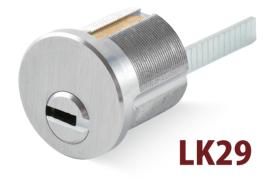

#### **LK29**

Telescopic Pin Lock Cylinder with Move Element

MOR

American Standard Lock Cylinder
Small Format Interchangeable Core (SFIC)