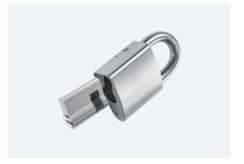

#### Padlock-1

# ADJUSTABLE CAM HALF CYLINDER WITH EUROPEAN PROFILE BRASS PADLOCK

- Hardened steel shackle, brass lock body.
- Adjustable cam European profile half cylinder 30/10mm or 35/10mm.
- Available for making Master Key and Key Aliked system with European profile cylinder.