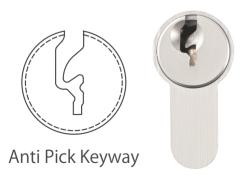

# ANTI-PICK KEYWAY CYLINDER WITH SIDE PINS

- Few sizes of connecting bridges to assemble most popular sizes.
- Able to assemble as knob cylinder, emergency double clutch cylinder, double cylinder and half cylinder.
- Customize different keyways to protect your profits.
- Easy to make key duplicate.
- Precision lock cylinder, you can assemble complete cylinders locally with just parts.
- Customize your logo on the product and packing.
- Available for making master key system.
- Available with key code card.
- Optional to make modular system.
- Optional double-entry function.

Anti Pick Keyway