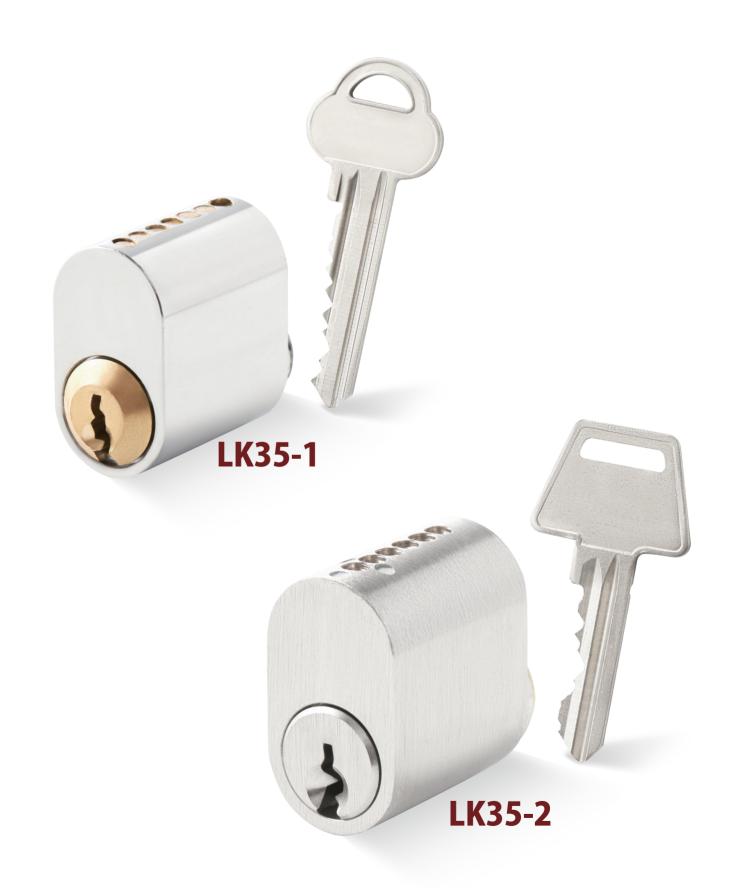

## LK35/LK35-3

# SCANDINAVIAN OVAL LOCK CYLINDER

- Using standard TV-3D key profile, key blank and sleeve ring.
- Optional protected key profile and security card.
- Standard cylinder for the module series.
- Anti pick driver pins and anti drilling pins on the plug and housing.
- 3 Brass or silver nickel key.
- Optional Allen screw seal pin.

## LK35-1/LK35-2

# SCANDINAVIAN OVAL LOCK CYLINDER

- Using standard AS-HH7 and RU-5D key profile and key blank.
- Optional protected key profile and security card.
- Standard cylinder for the module series.
- Anti pick driver pins and anti drilling pins on the plug and housing.
- 3 Brass or silver nickel key.
- Optional Allen screw seal pin.