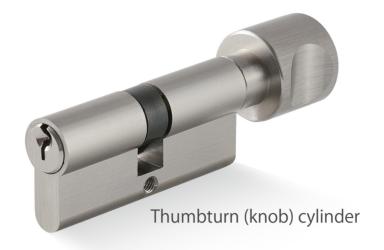

## NORMAL KEY CYLINDERS

LK2-1

Anti-Pick Keyway Cylinder with Side Pins

LK3

Anti-Pick Keyway Cylinder with Side Pins

LK1

Thumbturn (knob) Cylinder

LK1