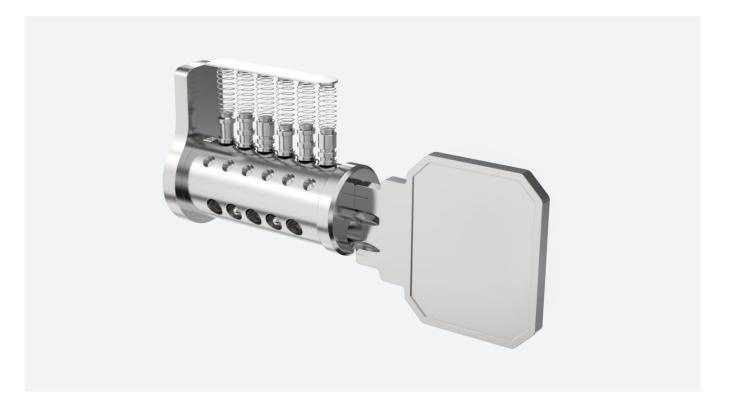

### TELESCOPIC PIN CYLINDER COMPONENTS

#### MASTER PINS (Unit: MM)

#### **TELESCOPIC KEY PINS (Unit: MM)**