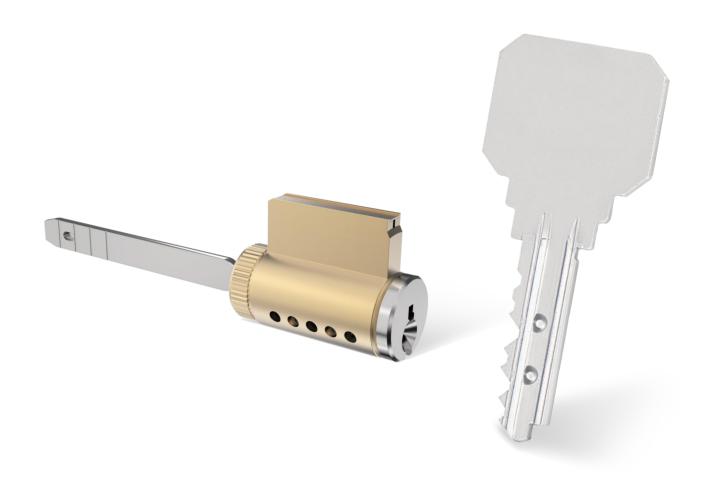

# P1 NEW!

# TELESCOPIC PIN LOCK CYLINDER WITH PATENTED MOVE ELEMENT

- Patented move element on key blanks to protect your profits.
- Customize different keyways to protect your profits.
- Easy to make key duplicate.
- Precision lock cylinder, you can assemble complete cylinders locally with just parts.
- Customize your logo on the product and packing.
- Available for making master key system.
- Available with key code card.
- Customize to pass security cylinder certificate.
- Optional to make modular system.
- Optional double-entry function.