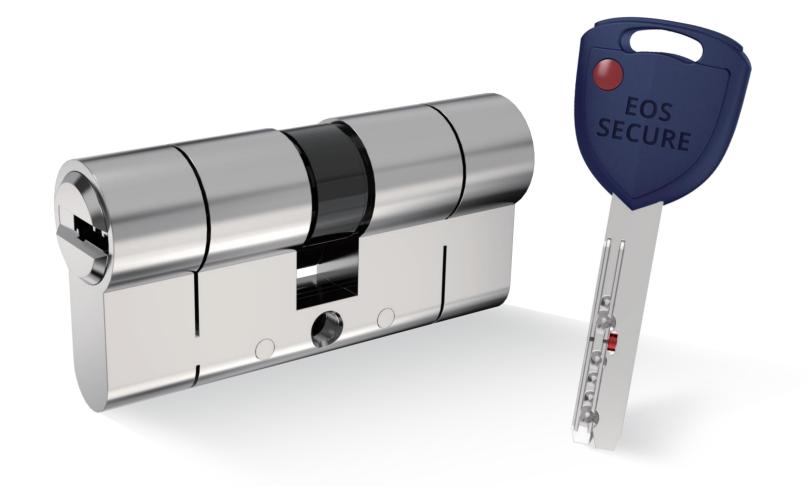

# P1 NEW!

# TELESCOPIC PIN LOCK CYLINDER WITH PATENTED MOVE ELEMENT

- Patented move element on key blanks to protect your profits.
- Customize different keyways to protect your profits.
- Easy to make key duplicate.
- Precision lock cylinder, you can assemble complete cylinders locally with just parts.
- Customize your logo on the product and packing.
- Available for making master key system.
- Available with key code card.
- Customize to pass security cylinder certificate.
- Optional to make modular system.
- Optional double-entry function.