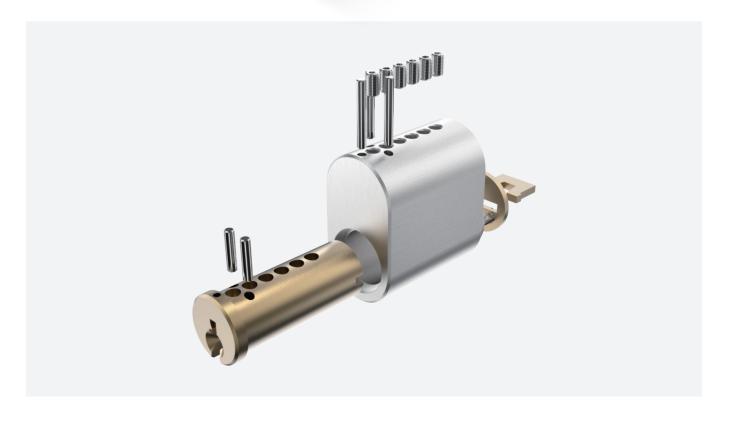

# TELESCOPIC PIN LOCK CYLINDER WITH MOVE ELEMENT

- Customize different keyways to protect your profits.
- Easy to make key duplicate.
- Different security features to increase the security levels.
- Precision lock cylinder, you can assemble complete cylinders locally with just parts.
- Customize your logo on the product and packing.
- Available for making master key system.
- Available with key code card.
- Customize to pass security cylinder certificate.
- Optional to make modular system.
- Optional double-entry function.

### TELESCOPIC PIN CYLINDER COMPONENTS

#### MASTER PINS (Unit: MM)

#### **TELESCOPIC KEY PINS (Unit: MM)**