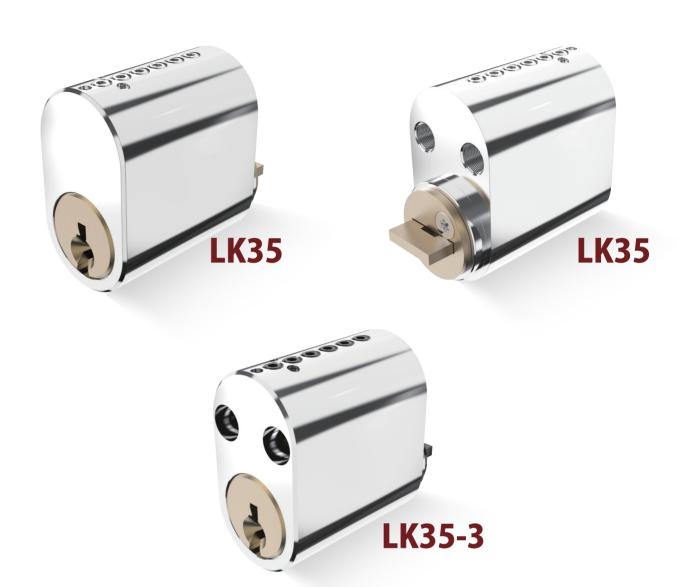

# OTHER CYLINDERS

**LK46** 

Scandinavian Round Lock Cylinder

**LK47** 

Scandinavian Round Lock Cylinder

**LK35** 

Scandinavian Oval Lock Cylinder

LK35-3

Scandinavian Oval Lock Cylinder

**LK34** 

Scandinavian Oval Lock Cylinder

LK35-1

Scandinavian Oval Lock Cylinder

**MORE** 

Australian Oval Cylinder Screen Door Cylinder

## LK35/LK35-3

# SCANDINAVIAN OVAL LOCK CYLINDER

- Using standard TV-3D key profile, key blank and sleeve ring.
- Optional protected key profile and security card.
- Standard cylinder for the module series.
- Anti pick driver pins and anti drilling pins on the plug and housing.
- 3 Brass or silver nickel key.
- Optional Allen screw seal pin.