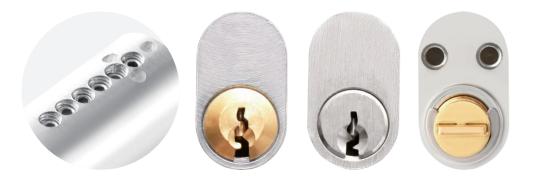

# OTHER CYLINDERS

**LK46** 

Scandinavian Round Lock Cylinder

**LK47** 

Scandinavian Round Lock Cylinder

**LK35** 

Scandinavian Oval Lock Cylinder

LK35-3

Scandinavian Oval Lock Cylinder

**LK34** 

Scandinavian Oval Lock Cylinder

LK35-1

Scandinavian Oval Lock Cylinder

**MORE** 

Australian Oval Cylinder Screen Door Cylinder

# SCANDINAVIAN ROUND LOCK CYLINDER

- Using standard TV-3D key profile and key blank.
- Optional protected key profile and security card.
- Standard cylinder for the module series.
- Anti pick driver pins and anti drilling pins on the plug and housing.
- 3 Brass or silver nickel key.
- Optional Allen screw seal pin.

# SCANDINAVIAN OVAL LOCK CYLINDER

- Using standard TV-3D key profile, key blank and sleeve ring.
- Optional protected key profile and security card.
- Standard cylinder for the module series.
- Anti pick driver pins and anti drilling pins on the plug and housing.
- 3 Brass or silver nickel key.
- Optional Allen screw seal pin.

# SCANDINAVIAN OVAL LOCK CYLINDER

- Using standard TV-3D key profile and key blank.
- Optional protected key profile and security card.
- Standard cylinder for the module series.
- Anti pick driver pins and anti drilling pins on the plug and housing.
- 3 Brass or silver nickel key.
- Optional Allen screw seal pin.

# SCANDINAVIAN OVAL LOCK CYLINDER

- Using standard AS-HH7 and RU-5D key profile and key blank.
- Optional protected key profile and security card.
- Standard cylinder for the module series.
- Anti pick driver pins and anti drilling pins on the plug and housing.
- 3 Brass or silver nickel key.
- Optional Allen screw seal pin.