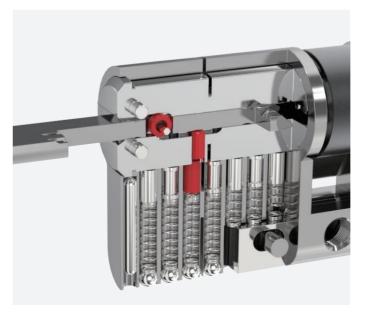

### TELESCOPIC PIN CYLINDER COMPONENTS

#### MASTER PINS (Unit: MM)

#### **TELESCOPIC KEY PINS (Unit: MM)**