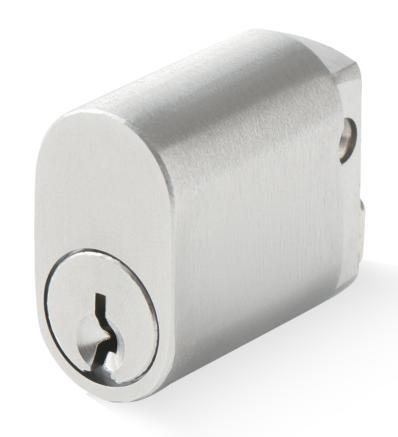

#### **AMERICAN STANDARD LOCK CYLINDER**

- Standard SC1 or KW1 keyway.
- Customize different keyways to protect your profits.
- Easy to make key duplicate.
- Suitable for Mortise, KIK, RIM and RIMO cylinder.
- Precision lock cylinder, you can assemble complete cylinders locally with just parts.
- Customize your logo on the product and packing.
- Available for making master key system.