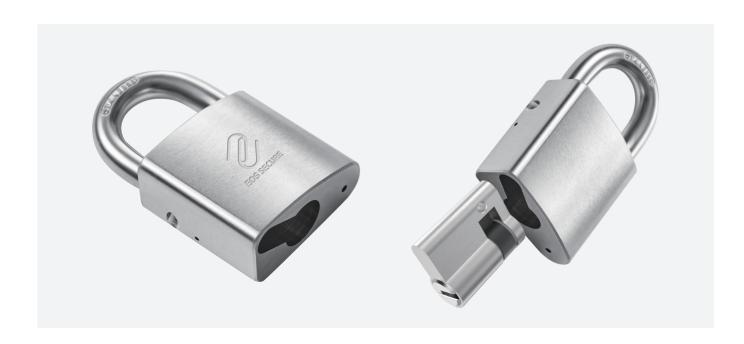

#### Padlock-1

# ADJUSTABLE CAM HALF CYLINDER WITH EUROPEAN PROFILE BRASS PADLOCK

- Hardened steel shackle, brass lock body.
- Adjustable cam European profile half cylinder 30/10mm or 35/10mm.
- Available for making Master Key and Key Aliked system with European profile cylinder.