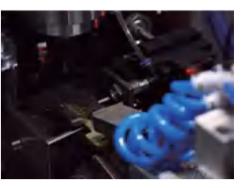

# TSUGAMI CNC SWISS-TYPE AUTOMATIC LATHE MACHINES

- Controlling the machining tolerance within 0.01mm.
- Produce high precision and complicated products.
- Quick response sampling service.
- Quick mass production machining speed.
- Low MOQ requirement.