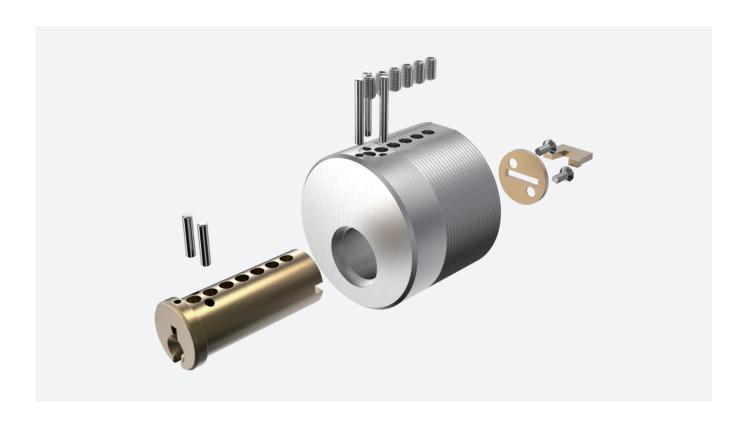

### TELESCOPIC PIN CYLINDER COMPONENTS

#### MASTER PINS (Unit: MM)

#### **TELESCOPIC KEY PINS (Unit: MM)**

### DIFFERENT ACCESSORIES FOR DIFFERENT FUNCTIONS