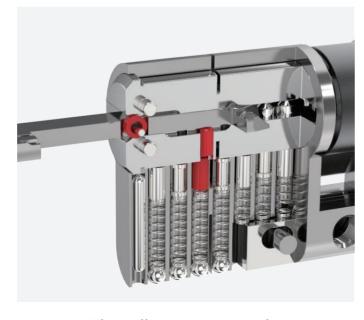

# MASTER KEY SYSTEM LOCK CYLINDER WITH PATENTED MOVE ELEMENT

- Patented move element on key blanks to protect your profits.
- Customize different keyways to protect your profits.
- Easy to make key duplicate.
- Precision lock cylinder, you can assemble complete cylinders locally with just parts.
- Customize your logo on the product and packing.
- Available for making master key system.
- Available with key code card.
- Customize to pass security cylinder certificate.
- Optional to make modular system.
- Optional double-entry function.