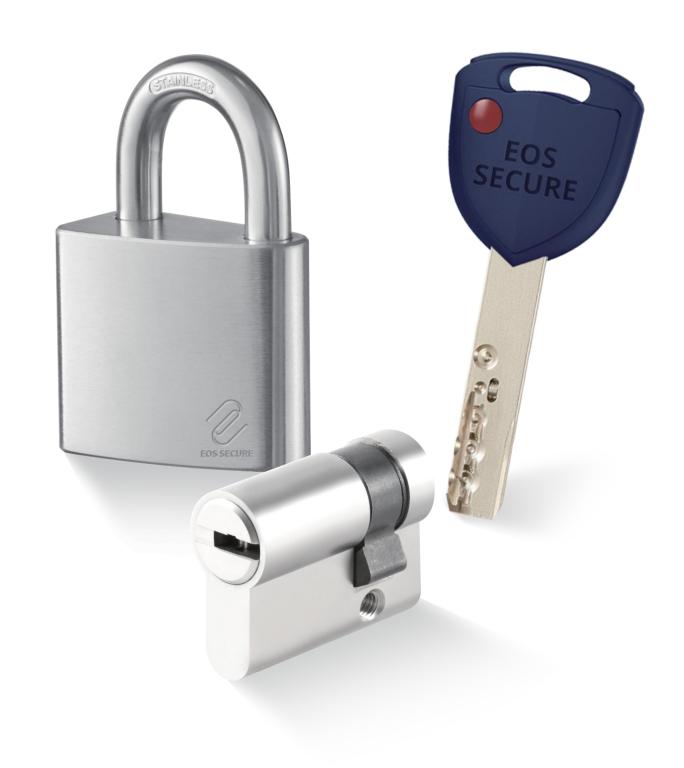

# PATENT LOCK CYLINDERS

Telescopic Pin Lock Cylinder with Patented Move Element

**P2** 

Dimple Pin Lock Cylinder with Patented Move Element

**P3** 

Master Key System Lock Cylinder with Patented Move Element

# TELESCOPIC PIN LOCK CYLINDER WITH PATENTED MOVE ELEMENT

- Patented move element on key blanks to protect your profits.
- Customize different keyways to protect your profits.
- Easy to make key duplicate.
- Precision lock cylinder, you can assemble complete cylinders locally with just parts.
- Customize your logo on the product and packing.
- Available for making master key system.
- Available with key code card.
- Customize to pass security cylinder certificate.
- Optional to make modular system.
- Optional double-entry function.