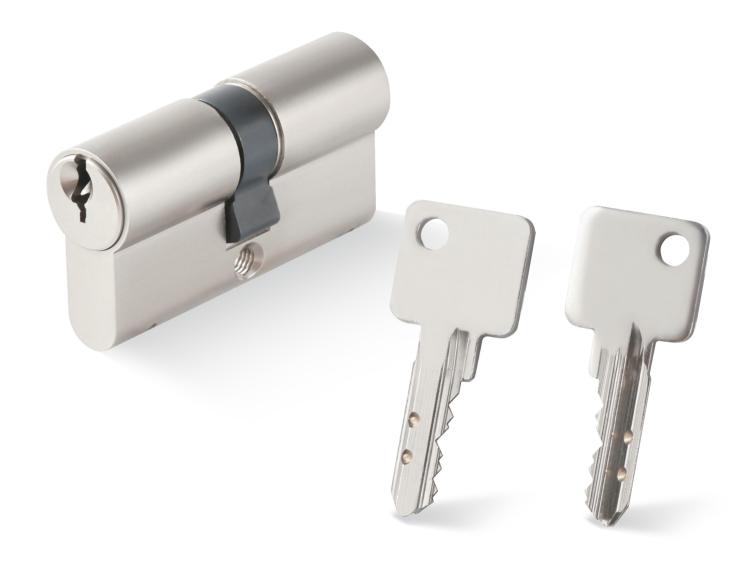

# TELESCOPIC PIN LOCK CYLINDER WITH PATENTED MOVE ELEMENT

- Patented move element on key blanks to protect your profits.
- Customize different keyways to protect your profits.
- Easy to make key duplicate.
- Precision lock cylinder, you can assemble complete cylinders locally with just parts.
- Customize your logo on the product and packing.
- Available for making master key system.
- Available with key code card.
- Customize to pass security cylinder certificate.
- Optional to make modular system.
- Optional double-entry function.

# DIMPLE PIN LOCK CYLINDER WITH PATENTED MOVE ELEMENT

- Patented move element on key blanks to protect your profits.
- Customize different keyways to protect your profits.
- Easy to make key duplicate.
- Precision lock cylinder, you can assemble complete cylinders locally with just parts.
- Customize your logo on the product and packing.
- Available for making master key system.
- Available with key code card.
- Customize to pass security cylinder certificate.
- Optional to make modular system.
- Optional double-entry function.

# MASTER KEY SYSTEM LOCK CYLINDER WITH PATENTED MOVE ELEMENT

- Patented move element on key blanks to protect your profits.
- Customize different keyways to protect your profits.
- Easy to make key duplicate.
- Precision lock cylinder, you can assemble complete cylinders locally with just parts.
- Customize your logo on the product and packing.
- Available for making master key system.
- Available with key code card.
- Customize to pass security cylinder certificate.
- Optional to make modular system.
- Optional double-entry function.

# DOUBLE ROW DIMPLE PIN LOCK CYLINDER WITH PATENTED MOVE ELEMENT

- Patented move element on key blanks to protect your profits.
- Customize different keyways to protect your profits.
- Easy to make key duplicate.
- Precision lock cylinder, you can assemble complete cylinders locally with just parts.
- Customize your logo on the product and packing.
- Available for making master key system.
- Available with key code card.
- Customize to pass security cylinder certificate.
- Optional to make modular system.
- Optional double-entry function.