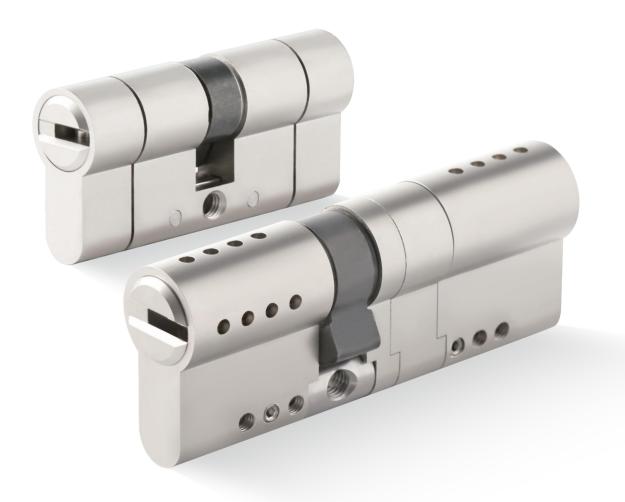

# PATENT LOCK CYLINDERS

Telescopic Pin Lock Cylinder with Patented Move Element

**P2** 

Dimple Pin Lock Cylinder with Patented Move Element

**P3** 

Master Key System Lock Cylinder with Patented Move Element

# P1 NEW!

# TELESCOPIC PIN LOCK CYLINDER WITH PATENTED MOVE ELEMENT

- Patented move element on key blanks to protect your profits.
- Customize different keyways to protect your profits.
- Easy to make key duplicate.
- Precision lock cylinder, you can assemble complete cylinders locally with just parts.
- Customize your logo on the product and packing.
- Available for making master key system.
- Available with key code card.
- Customize to pass security cylinder certificate.
- Optional to make modular system.
- Optional double-entry function.