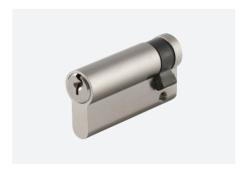

**P4** 

Active Pin with Passive Pin Lock Cylinder with Patented Move Element and Anti Pick Slider

**P5** 

Double Row Dimple Pin Lock Cylinder with Patented Move Element

# P4 NEW!

# ACTIVE PIN WITH PASSIVE PIN LOCK CYLINDER WITH PATENTED MOVE ELEMENT AND ANTI PICK SLIDER

- Patented move element and anti pick slider on key blanks to protect your profits.
- Active pin with passive pin lock cylinder structure.
- Customize different keyways to protect your profits.
- Easy to make key duplicate.
- Convenient to assemble small-scale master key system by using the passive pins.
- Precision lock cylinder, you can assemble complete cylinders locally with just parts.
- Customize your logo on the product and packing.
- Available for making master key system.
- Available with key code card.
- Customize to pass security cylinder certificate.
- Optional to make modular system.
- Optional double-entry function.