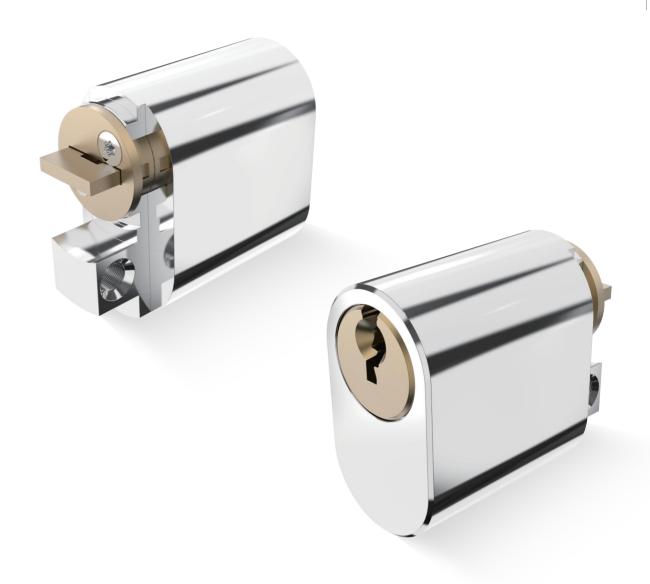

# OTHER CYLINDERS

**LK46** 

Scandinavian Round Lock Cylinder

**LK47** 

Scandinavian Round Lock Cylinder

**LK35** 

Scandinavian Oval Lock Cylinder

LK35-3

Scandinavian Oval Lock Cylinder

**LK34** 

Scandinavian Oval Lock Cylinder

LK35-1

Scandinavian Oval Lock Cylinder

**MORE** 

Australian Oval Cylinder Screen Door Cylinder

# SCANDINAVIAN ROUND LOCK CYLINDER

- Using standard TV-3D key profile and key blank.
- Optional protected key profile and security card.
- Standard cylinder for the module series.
- Anti pick driver pins and anti drilling pins on the plug and housing.
- 3 Brass or silver nickel key.
- Optional Allen screw seal pin.

# SCANDINAVIAN OVAL LOCK CYLINDER

- Using standard TV-3D key profile, key blank and sleeve ring.
- Optional protected key profile and security card.
- Standard cylinder for the module series.
- Anti pick driver pins and anti drilling pins on the plug and housing.
- 3 Brass or silver nickel key.
- Optional Allen screw seal pin.

# SCANDINAVIAN OVAL LOCK CYLINDER

- Using standard TV-3D key profile and key blank.
- Optional protected key profile and security card.
- Standard cylinder for the module series.
- Anti pick driver pins and anti drilling pins on the plug and housing.
- 3 Brass or silver nickel key.
- Optional Allen screw seal pin.

# SCANDINAVIAN OVAL LOCK CYLINDER

- Using standard AS-HH7 and RU-5D key profile and key blank.
- Optional protected key profile and security card.
- Standard cylinder for the module series.
- Anti pick driver pins and anti drilling pins on the plug and housing.
- 3 Brass or silver nickel key.
- Optional Allen screw seal pin.