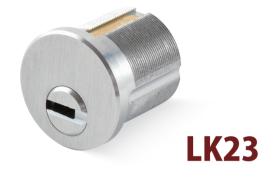

# AMERICAN STANDARD LOCK CYLINDERS

Mortise Cylinder with Side Pins

**A2** 

KIK Cylinder with Side Pins

**LK20** 

Telescopic Pin Lock Cylinder with Move Element

**LK23** 

Telescopic Pin Lock Cylinder with Move Element