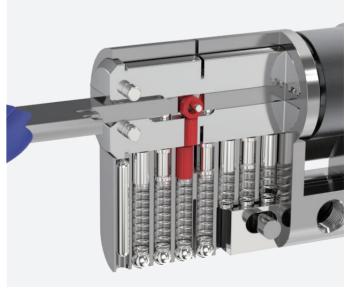

### TELESCOPIC PIN CYLINDER COMPONENTS

#### MASTER PINS (Unit: MM)

#### **TELESCOPIC KEY PINS (Unit: MM)**