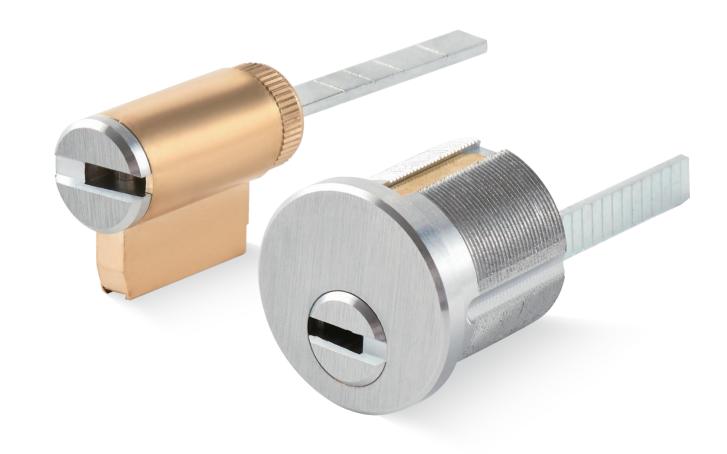

#### **AMERICAN STANDARD LOCK CYLINDER**

- Standard SC1 or KW1 keyway.
- Customize different keyways to protect your profits.
- Easy to make key duplicate.
- Suitable for Mortise, KIK, RIM and RIMO cylinder.
- Precision lock cylinder, you can assemble complete cylinders locally with just parts.
- Customize your logo on the product and packing.
- Available for making master key system.

## LK9/LK10/LK11

**SMALL FORMAT INTERCHANGEABLE CORE (SFIC)** 

- Standard BEST A keyway. Standard BEST A-2 system pins.
- Customize different keyways.
- Easy to make key duplicate.
- Suitable for Mortise, KIK, RIM and RIMO cylinder housings.
- Precision lock cylinder, you can assemble complete cylinders locally with just parts.
- Customize your logo on the product and packing.
- Available for making master key system.