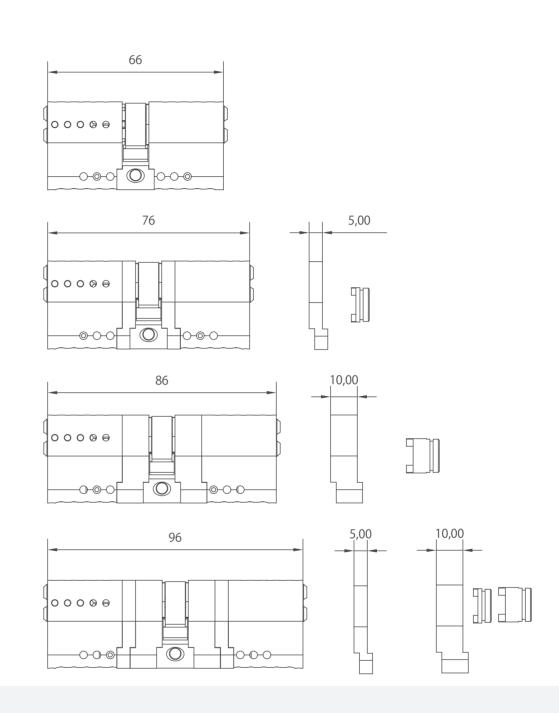

# S1/S2 CUSTOMIZE THE LENGTH OF THE LOCK CYLINDER

8 sizes of connecting bridges to assemble most common lengths

| Connectin                   | Connecting bridge (both sides have same length) |                             |  |  |
|-----------------------------|-------------------------------------------------|-----------------------------|--|--|
| 57,00                       | 87,00                                           | 117,00                      |  |  |
| Available assembling length | Available assembling length                     | Available assembling length |  |  |
| 33+33=66MM                  | 33+33+15=96MM                                   | 33+33+30=126MM              |  |  |
| 33+33+5=76MM                | 33+33+20=106MM                                  | 33+33+35=136MM              |  |  |
| 33+33+10=86MM               | 33+33+25=116MM                                  | 33+33+40=146MM              |  |  |
| 33+33+15=96MM               | 33+33+30=126MM                                  | 33+33+45=156MM              |  |  |

| Off-set connecting          | Off-set connecting bridge (both sides have different length) |                             |  |  |
|-----------------------------|--------------------------------------------------------------|-----------------------------|--|--|
| 72,00                       | 87,00                                                        | 102,00                      |  |  |
| Available assembling length | Available assembling length                                  | Available assembling length |  |  |
| 33/33+15=81MM               | 33/33+30=96MM                                                | 33+15/33+30=111MM           |  |  |
| 33+5/33+20=91MM             | 33+5/33+35=106MM                                             | 33+20/33+35=121MM           |  |  |
| 33+10/33+25=101MM           | 33+10/33+40=116MM                                            | 33+25/33+40=131MM           |  |  |
| 33+15/33+30=111MM           | 33+15/33+45=126MM                                            | 33+30/33+45=141MM           |  |  |

| Half cylinder connecting bridge |                             |  |
|---------------------------------|-----------------------------|--|
| 36,50                           | 51,50                       |  |
| Available assembling length     | Available assembling length |  |
| 10+33=43MM                      | 10+33+15=58MM               |  |
| 10+33+5=48MM                    | 10+33+20=63MM               |  |
| 10+33+10=53MM                   | 10+33+25=68MM               |  |
| 10+33+15=58MM                   | 10+33+30=73MM               |  |