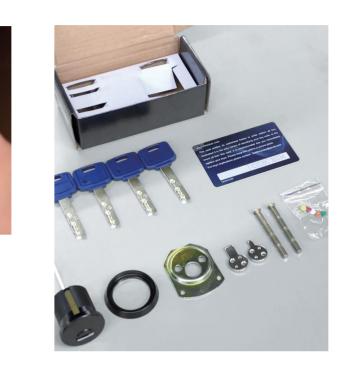

# TELESCOPIC PIN LOCK CYLINDER WITH PATENTED MOVE ELEMENT

- Patented move element on key blanks to protect your profits.
- Customize different keyways to protect your profits.
- Easy to make key duplicate.
- Precision lock cylinder, you can assemble complete cylinders locally with just parts.
- Customize your logo on the product and packing.
- Available for making master key system.
- Available with key code card.
- Customize to pass security cylinder certificate.
- Optional to make modular system.
- Optional double-entry function.