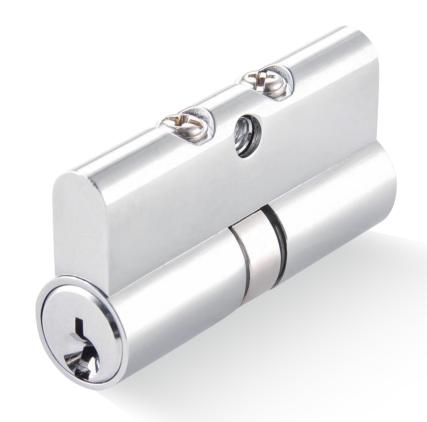

#### **AMERICAN STANDARD LOCK CYLINDER**

- Standard SC1 or KW1 keyway.
- Customize different keyways to protect your profits.
- Easy to make key duplicate.
- Suitable for Mortise, KIK, RIM and RIMO cylinder.
- Precision lock cylinder, you can assemble complete cylinders locally with just parts.
- Customize your logo on the product and packing.
- Available for making master key system.