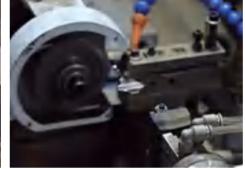

# **CNC 4-AXIS MACHINING CENTERS**

- Controlling the machining tolerance within 0.02mm.
- Produce high precision and complicated products.
- Quick response sampling service.
- Quick mass production machining speed.
- Low MOQ requirement.