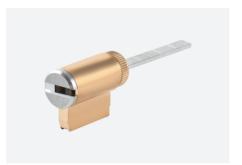

# P2 NEW!

# DIMPLE PIN LOCK CYLINDER WITH PATENTED MOVE ELEMENT

- Patented move element on key blanks to protect your profits.
- Customize different keyways to protect your profits.
- Easy to make key duplicate.
- Precision lock cylinder, you can assemble complete cylinders locally with just parts.
- Customize your logo on the product and packing.
- Available for making master key system.
- Available with key code card.
- Customize to pass security cylinder certificate.
- Optional to make modular system.
- Optional double-entry function.