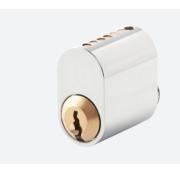

# OTHER CYLINDERS

**LK46** 

Scandinavian Round Lock Cylinder

**LK47** 

Scandinavian Round Lock Cylinder

**LK35** 

Scandinavian Oval Lock Cylinder

LK35-3

# SCANDINAVIAN ROUND LOCK CYLINDER

- Using standard TV-3D key profile and key blank.
- Optional protected key profile and security card.
- Standard cylinder for the module series.
- Anti pick driver pins and anti drilling pins on the plug and housing.
- 3 Brass or silver nickel key.
- Optional Allen screw seal pin.