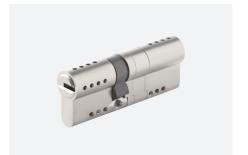

# S1 NEW!

# TELESCOPIC PIN LOCK CYLINDER WITH MOVE ELEMENT

- Patented modular system.Patented move element cylinder.
- Able to pass EN1303 6D test.
- Few sizes of connecting bridges to assemble most popular sizes.
- Able to assemble as knob cylinder, emergency double clutch cylinder, double cylinder and half cylinder.
- Customize different keyways to protect your profits.
- Easy to make key duplicate.
- Back pins and side pins to increase key combination.
- Precision lock cylinder, you can assemble complete cylinders locally with just parts.
- Customize your logo on the product and packing.
- Available for making master key system.
- Available with key code card.
- Optional to make modular system.
- Optional double-entry function.