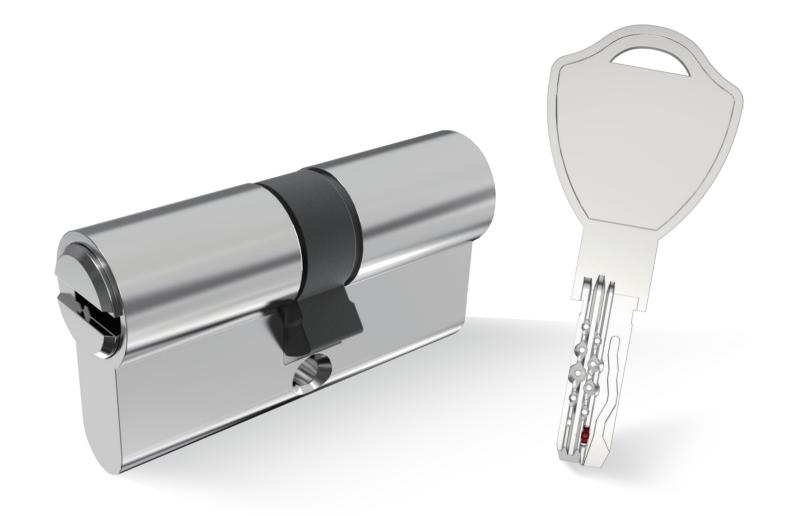

# S1 NEW!

# TELESCOPIC PIN LOCK CYLINDER WITH MOVE ELEMENT

- Patented modular system.Patented move element cylinder.
- Able to pass EN1303 6D test.
- Few sizes of connecting bridges to assemble most popular sizes.
- Able to assemble as knob cylinder, emergency double clutch cylinder, double cylinder and half cylinder.
- Customize different keyways to protect your profits.
- Easy to make key duplicate.
- Back pins and side pins to increase key combination.
- Precision lock cylinder, you can assemble complete cylinders locally with just parts.
- Customize your logo on the product and packing.
- Available for making master key system.
- Available with key code card.
- Optional to make modular system.
- Optional double-entry function.