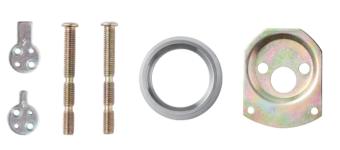

# S1/S2 CUSTOMIZE THE LENGTH OF THE LOCK CYLINDER

8 sizes of connecting bridges to assemble most common lengths

| Connectin                   | Connecting bridge (both sides have same length) |                             |  |  |
|-----------------------------|-------------------------------------------------|-----------------------------|--|--|
| 57,00                       | 87,00                                           | 117,00                      |  |  |
| Available assembling length | Available assembling length                     | Available assembling length |  |  |
| 33+33=66MM                  | 33+33+15=96MM                                   | 33+33+30=126MM              |  |  |
| 33+33+5=76MM                | 33+33+20=106MM                                  | 33+33+35=136MM              |  |  |
| 33+33+10=86MM               | 33+33+25=116MM                                  | 33+33+40=146MM              |  |  |
| 33+33+15=96MM               | 33+33+30=126MM                                  | 33+33+45=156MM              |  |  |

| Off-set connecting          | Off-set connecting bridge (both sides have different length) |                             |  |  |
|-----------------------------|--------------------------------------------------------------|-----------------------------|--|--|
| 72,00                       | 87,00                                                        | 102,00                      |  |  |
| Available assembling length | Available assembling length                                  | Available assembling length |  |  |
| 33/33+15=81MM               | 33/33+30=96MM                                                | 33+15/33+30=111MM           |  |  |
| 33+5/33+20=91MM             | 33+5/33+35=106MM                                             | 33+20/33+35=121MM           |  |  |
| 33+10/33+25=101MM           | 33+10/33+40=116MM                                            | 33+25/33+40=131MM           |  |  |
| 33+15/33+30=111MM           | 33+15/33+45=126MM                                            | 33+30/33+45=141MM           |  |  |

| Half cylinder connecting bridge |                             |  |
|---------------------------------|-----------------------------|--|
| 36,50                           | 51,50                       |  |
| Available assembling length     | Available assembling length |  |
| 10+33=43MM                      | 10+33+15=58MM               |  |
| 10+33+5=48MM                    | 10+33+20=63MM               |  |
| 10+33+10=53MM                   | 10+33+25=68MM               |  |
| 10+33+15=58MM                   | 10+33+30=73MM               |  |