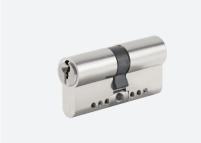

#### **LK13**

# DIMPLE KEY 7 PIN LOCK CYLINDER

- Customize different keyways to protect your profits.
- Easy to make key duplicate.
- Precision lock cylinder, you can assemble complete cylinders locally with just parts.
- Customize your logo on the product and packing.
- Available for making master key system.
- Available with key code card.
- Customize to pass security cylinder certificate.
- Optional to make modular system.
- Optional double-entry function.