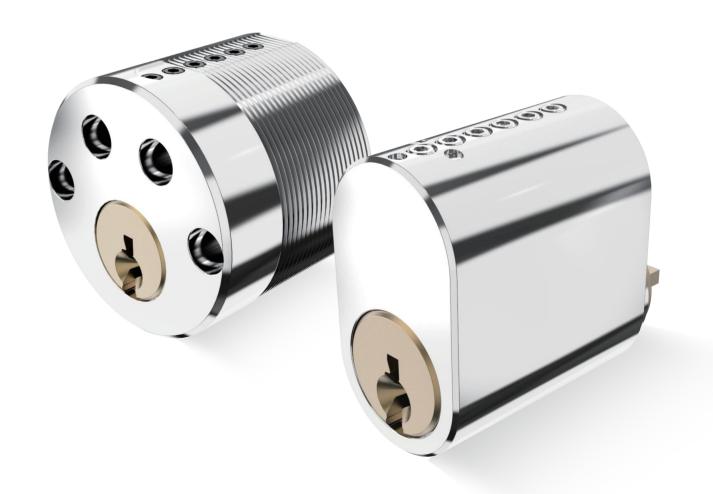

#### **PATENT LOCK CYLINDERS**

# PATENT LOCK CYLINDERS

Telescopic Pin Lock Cylinder with Patented Move Element

**P2** 

Dimple Pin Lock Cylinder with Patented Move Element

**P3** 

Master Key System Lock Cylinder with Patented Move Element

# P1 NEW!

# TELESCOPIC PIN LOCK CYLINDER WITH PATENTED MOVE ELEMENT

- Patented move element on key blanks to protect your profits.
- Customize different keyways to protect your profits.
- Easy to make key duplicate.
- Precision lock cylinder, you can assemble complete cylinders locally with just parts.
- Customize your logo on the product and packing.
- Available for making master key system.
- Available with key code card.
- Customize to pass security cylinder certificate.
- Optional to make modular system.
- Optional double-entry function.