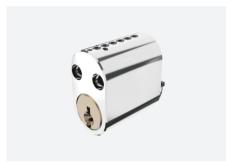

#### **HIGH SECURITY CYLINDERS**

# HIGH SECURITY CYLINDERS

**S1** 

Telescopic Pin Lock Cylinder with Move Element

**S2** 

Anti-Pick Keyway Cylinder with Side Pins

**PADLOCK-1** 

Adjustable Cam Half Cylinder with European Profile Brass Padlock

# S2 NEW!

# ANTI-PICK KEYWAY CYLINDER WITH SIDE PINS

- Few sizes of connecting bridges to assemble most popular sizes.
- Able to assemble as knob cylinder, emergency double clutch cylinder, double cylinder and half cylinder.
- Customize different keyways to protect your profits.
- Easy to make key duplicate.
- Precision lock cylinder, you can assemble complete cylinders locally with just parts.
- Customize your logo on the product and packing.
- Available for making master key system.
- Available with key code card.
- Optional to make modular system.
- Optional double-entry function.