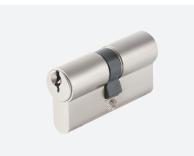

# PATENT LOCK CYLINDERS

Telescopic Pin Lock Cylinder with Patented Move Element

**P2** 

Dimple Pin Lock Cylinder with Patented Move Element

**P3** 

Master Key System Lock Cylinder with Patented Move Element

# P1 NEW!

# TELESCOPIC PIN LOCK CYLINDER WITH PATENTED MOVE ELEMENT

- Patented move element on key blanks to protect your profits.
- Customize different keyways to protect your profits.
- Easy to make key duplicate.
- Precision lock cylinder, you can assemble complete cylinders locally with just parts.
- Customize your logo on the product and packing.
- Available for making master key system.
- Available with key code card.
- Customize to pass security cylinder certificate.
- Optional to make modular system.
- Optional double-entry function.