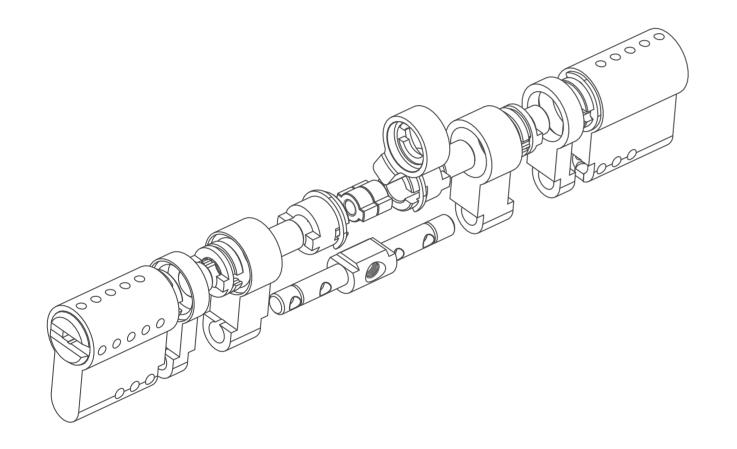

making master key system.
- Available with key code card.
- Optional to make modular system.
- Optional double-entry function.



# S2 NEW!

# ANTI-PICK KEYWAY CYLINDER WITH SIDE PINS

- Few sizes of connecting bridges to assemble most popular sizes.
- Able to assemble as knob cylinder, emergency double clutch cylinder, double cylinder and half cylinder.
- Customize different keyways to protect your profits.
- Easy to make key duplicate.
- Precision lock cylinder, you can assemble complete cylinders locally with just parts.
- Customize your logo on the product and packing.
- Available for making master key system.
- Available with key code card.
- Optional to make modular system.
- Optional double-entry function.



Anti Pick Keyway





# S1/S2 CUSTOMIZE THE LENGTH OF THE LOCK CYLINDER





8 sizes of connecting bridges to assemble most common lengths

| Connectin                   | Connecting bridge (both sides have same length) |                             |  |  |
|-----------------------------|-------------------------------------------------|-----------------------------|--|--|
| 57,00                       | 87,00                                           | 117,00                      |  |  |
| Available assembling length | Available assembling length                     | Available assembling length |  |  |
| 33+33=66MM                  | 33+33+15=96MM                                   | 33+33+30=126MM              |  |  |
| 33+33+5=76MM                | 33+33+20=106MM                                  | 33+33+35=136MM              |  |  |
| 33+33+10=86MM