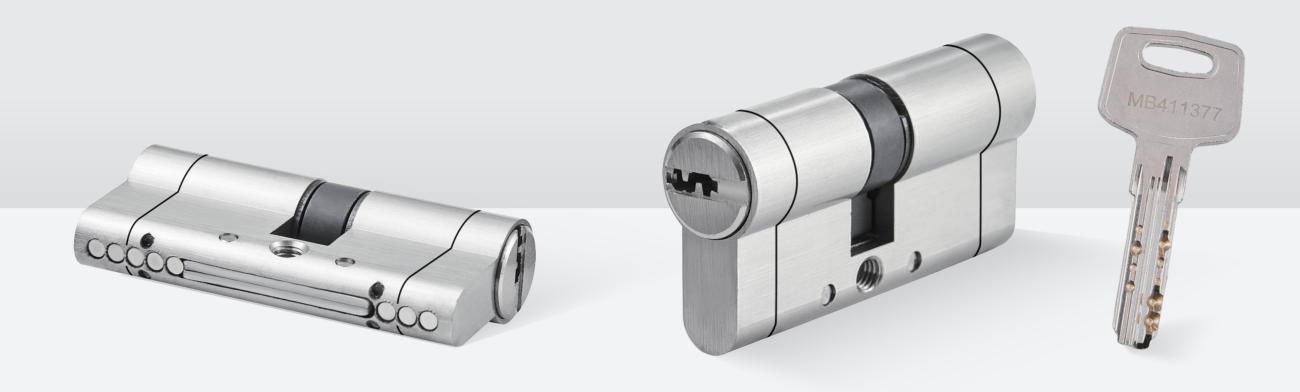

# ACTIVE PINS AND PASSIVE PINS SECURITY CYLINDER WITH SIDE PINS

- Customize different keyways to protect your profits.
- Easy to make key duplicate.
- Anti-bumping, anti-drilling features.
- Precision lock cylinder, you can assemble complete cylinders locally with just parts.
- Customize your logo on the product and packing.
- Available for making master key system.
- Available with key code card.
- Customize to pass security cylinder certificate.
- Optional to make modular system.
- Optional double-entry function.

# ACTIVE PINS AND PASSIVE PINS SECURITY CYLINDER

- Customize different keyways to protect your profits.
- Easy to make key duplicate.
- Anti-bumping, anti-drilling, anti-breaking features.
- Precision lock cylinder, you can assemble complete cylinders locally with just parts.
- Customize your logo on the product and packing.
- Available for making master key system.
- Available with key code card.
- Customize to pass security cylinder certificate.
- Optional to make modular system.
- Optional double-entry function.