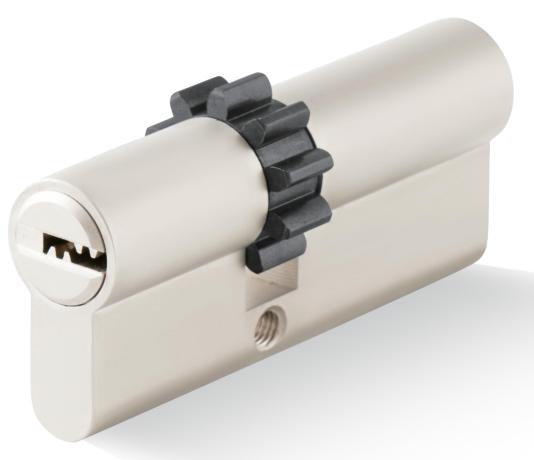

# TELESCOPIC PIN LOCK CYLINDER WITH MOVE ELEMENT

- Patented modular system.Patented move element cylinder.
- Able to pass EN1303 6D test.
- Few sizes of connecting bridges to assemble most popular sizes.
- Able to assemble as knob cylinder, emergency double clutch cylinder, double cylinder and half cylinder.
- Customize different keyways to protect your profits.
- Easy to make key duplicate.
- Back pins and side pins to increase key combination.
- Precision lock cylinder, you can assemble complete cylinders locally with just parts.
- Customize your logo on the product and packing.
- Available for making master key system.
- Available with key code card.
- Optional to make modular system.
- Optional double-entry function.

# S1/S2 CUSTOMIZE THE LENGTH OF THE LOCK CYLINDER

8 sizes of connecting bridges to assemble most common lengths

| Connectin                   | Connecting bridge (both sides have same length) |                             |  |  |
|-----------------------------|-------------------------------------------------|-----------------------------|--|--|
| 57,00                       | 87,00                                           | 117,00                      |  |  |
| Available assembling length | Available assembling length                     | Available assembling length |  |  |
| 33+33=66MM                  | 33+33+15=96MM                                   | 33+33+30=126MM              |  |  |
| 33+33+5=76MM                | 33+33+20=106MM                                  | 33+33+35=136MM              |  |  |
| 33+33+10=86MM               | 33+33+25=116MM                                  | 33+33+40=146MM              |  |  |
| 33+33+15=96MM               | 33+33+30=126MM                                  | 33+33+45=156MM              |  |  |

| Off-set connecting          | Off-set connecting bridge (both sides have different length) |                             |  |  |
|-----------------------------|--------------------------------------------------------------|-----------------------------|--|--|
| 72,00                       | 87,00                                                        | 102,00                      |  |  |
| Available assembling length | Available assembling length                                  | Available assembling length |  |  |
| 33/33+15=81MM               | 33/33+30=96MM                                                | 33+15/33+30=111MM           |  |  |
| 33+5/33+20=91MM             | 33+5/33+35=106MM                                             | 33+20/33+35=121MM           |  |  |
| 33+10/33+25=101MM           | 33+10/33+40=116MM                                            | 33+25/33+40=131MM           |  |  |
| 33+15/33+30=111MM           | 33+15/33+45=126MM                                            | 33+30/33+45=141MM           |  |  |

| Half cylinder connecting bridge |                             |  |
|---------------------------------|-----------------------------|--|
| 36,50                           | 51,50                       |  |
| Available assembling length     | Available assembling length |  |
| 10+33=43MM                      | 10+33+15=58MM               |  |
| 10+33+5=48MM                    | 10+33+20=63MM               |  |
| 10+33+10=53MM                   | 10+33+25=68MM               |  |
| 10+33+15=58MM                   | 10+33+30=73MM               |  |