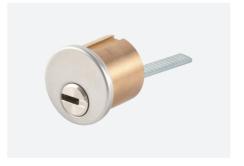

- Available for making master key system.
- Available with key code card.

LK5 MORTISE CYLINDER

#### LK5/LK6/LK8

#### **AMERICAN STANDARD LOCK CYLINDER**

- Standard SC1 or KW1 keyway.
- Customize different keyways to protect your profits.
- Easy to make key duplicate.
- Suitable for Mortise, KIK, RIM and RIMO cylinder.
- Precision lock cylinder, you can assemble complete cylinders locally with just parts.
- Customize your logo on the product and packing.
- Available for making master key system.