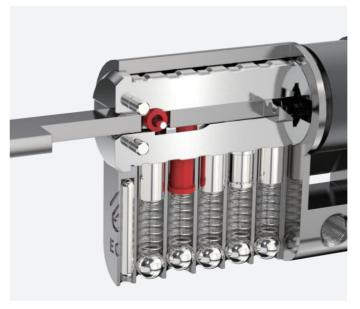

# TELESCOPIC PIN LOCK CYLINDER WITH PATENTED MOVE ELEMENT

- Patented move element on key blanks to protect your profits.
- Customize different keyways to protect your profits.
- Easy to make key duplicate.
- Precision lock cylinder, you can assemble complete cylinders locally with just parts.
- Customize your logo on the product and packing.
- Available for making master key system.
- Available with key code card.
- Customize to pass security cylinder certificate.
- Optional to make modular system.
- Optional double-entry function.

The roller goes upwards.

The groove inside the plug changes the direction of the roller.

The roller goes downwards. The plug meets the sheer line.