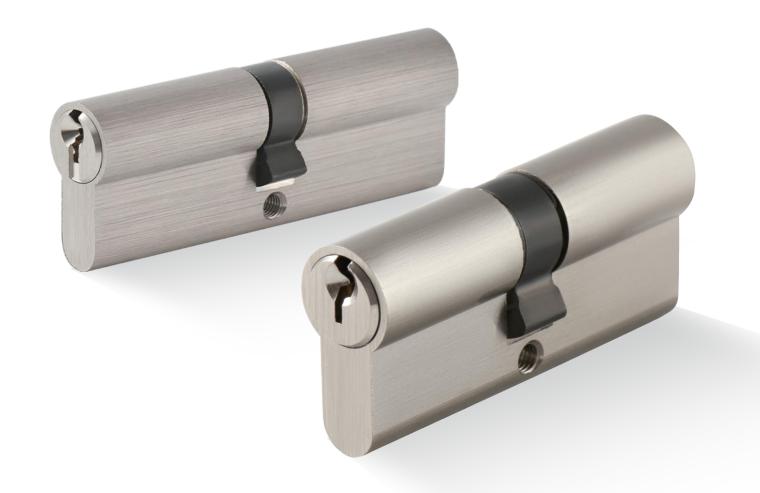

# PATENT LOCK CYLINDERS

Telescopic Pin Lock Cylinder with Patented Move Element

**P2** 

Dimple Pin Lock Cylinder with Patented Move Element

**P3** 

Master Key System Lock Cylinder with Patented Move Element

# P1 NEW!

# TELESCOPIC PIN LOCK CYLINDER WITH PATENTED MOVE ELEMENT

- Patented move element on key blanks to protect your profits.
- Customize different keyways to protect your profits.
- Easy to make key duplicate.
- Precision lock cylinder, you can assemble complete cylinders locally with just parts.
- Customize your logo on the product and packing.
- Available for making master key system.
- Available with key code card.
- Customize to pass security cylinder certificate.
- Optional to make modular system.
- Optional double-entry function.