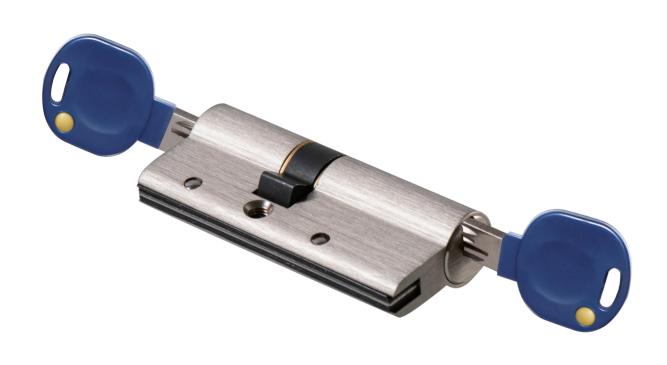

# MASTER KEY SYSTEM LOCK CYLINER

- Standard Yale Keyway.
- Customize different keyways to protect your profits.
- Easy to make key duplicate.
- Precision lock cylinder, you can assemble complete cylinders locally with just parts.
- Customize your logo on the product and packing.
- Customize any lengths for your project.
- Customize any finishes for your project.
- Low MOQ to help you win the project.
- Available for making master key system.