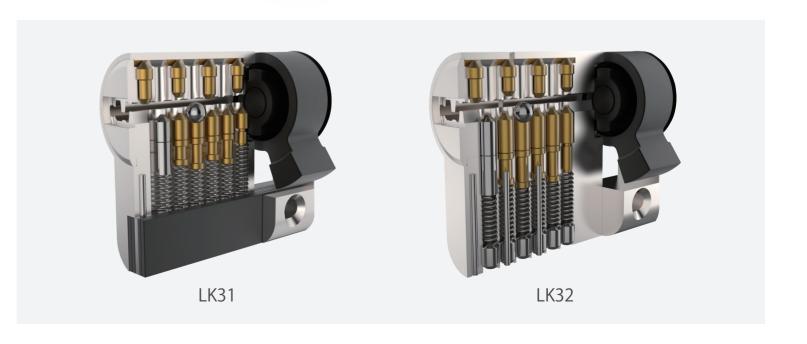

#### LK31/LK32

# ACTIVE PINS AND PASSIVE PINS SECURITY CYLINDER

- Customize different keyways to protect your profits.
- Easy to make key duplicate.
- Anti-bumping, anti-drilling, anti-breaking features.
- Precision lock cylinder, you can assemble complete cylinders locally with just parts.
- Customize your logo on the product and packing.
- Available for making master key system.
- Available with key code card.
- Customize to pass security cylinder certificate.
- Optional to make modular system.
- Optional double-entry function.

Sacrificial Cut Anti-snap

Anti-Drill Protection After Snaping

Anti-Break Protection