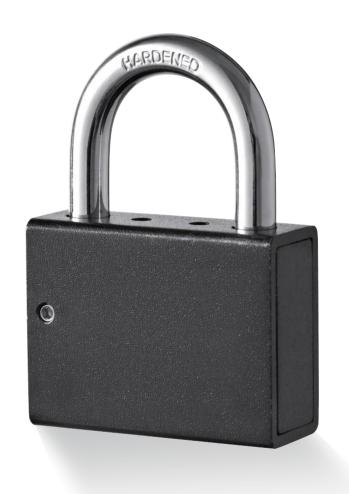

#### Padlock-1

# ADJUSTABLE CAM HALF CYLINDER WITH EUROPEAN PROFILE BRASS PADLOCK

- Hardened steel shackle, brass lock body.
- Adjustable cam European profile half cylinder 30/10mm or 35/10mm.
- Available for making Master Key and Key Aliked system with European profile cylinder.