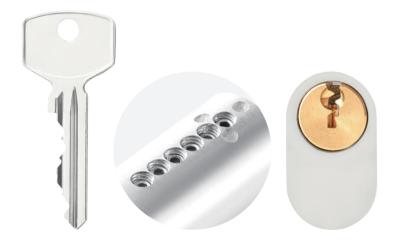

# OTHER CYLINDERS

**LK46** 

Scandinavian Round Lock Cylinder

**LK47** 

Scandinavian Round Lock Cylinder

**LK35** 

Scandinavian Oval Lock Cylinder

LK35-3

Scandinavian Oval Lock Cylinder

**LK34** 

Scandinavian Oval Lock Cylinder

LK35-1

Scandinavian Oval Lock Cylinder

**MORE** 

Australian Oval Cylinder Screen Door Cylinder

## LK35/LK35-3

# SCANDINAVIAN OVAL LOCK CYLINDER

- Using standard TV-3D key profile, key blank and sleeve ring.
- Optional protected key profile and security card.
- Standard cylinder for the module series.
- Anti pick driver pins and anti drilling pins on the plug and housing.
- 3 Brass or silver nickel key.
- Optional Allen screw seal pin.