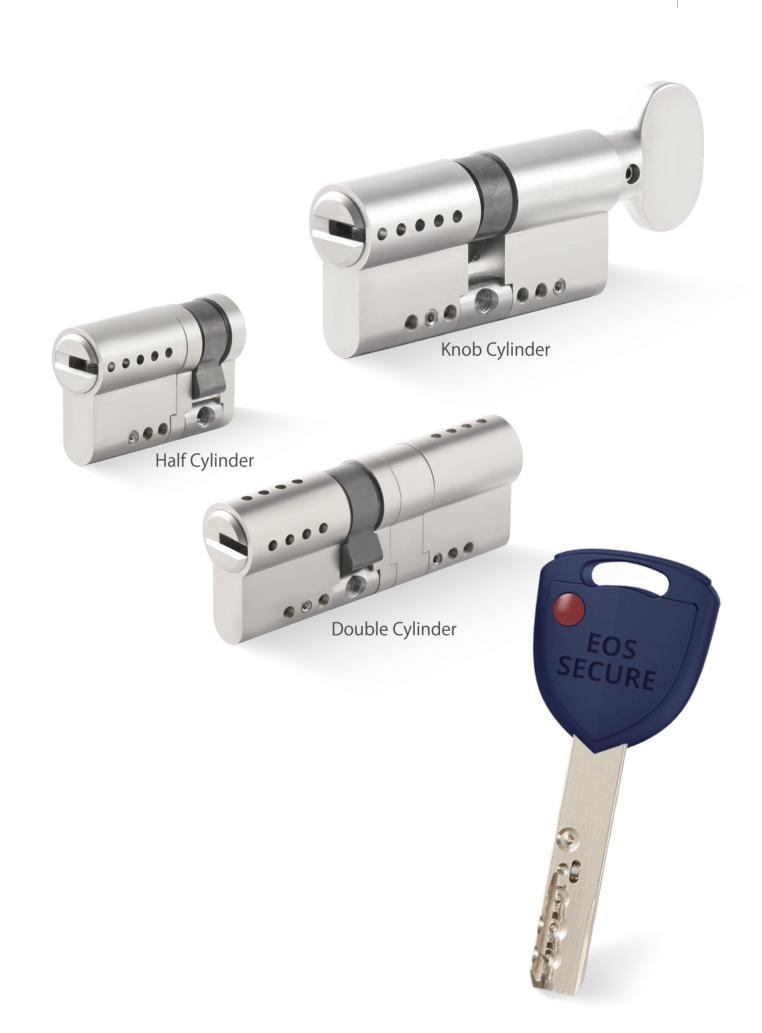

# PATENT LOCK CYLINDERS

Telescopic Pin Lock Cylinder with Patented Move Element

**P2** 

Dimple Pin Lock Cylinder with Patented Move Element

**P3** 

Master Key System Lock Cylinder with Patented Move Element

**P4** 

Active Pin with Passive Pin Lock Cylinder with Patented Move Element and Anti Pick Slider

**P5** 

Double Row Dimple Pin Lock Cylinder with Patented Move Element