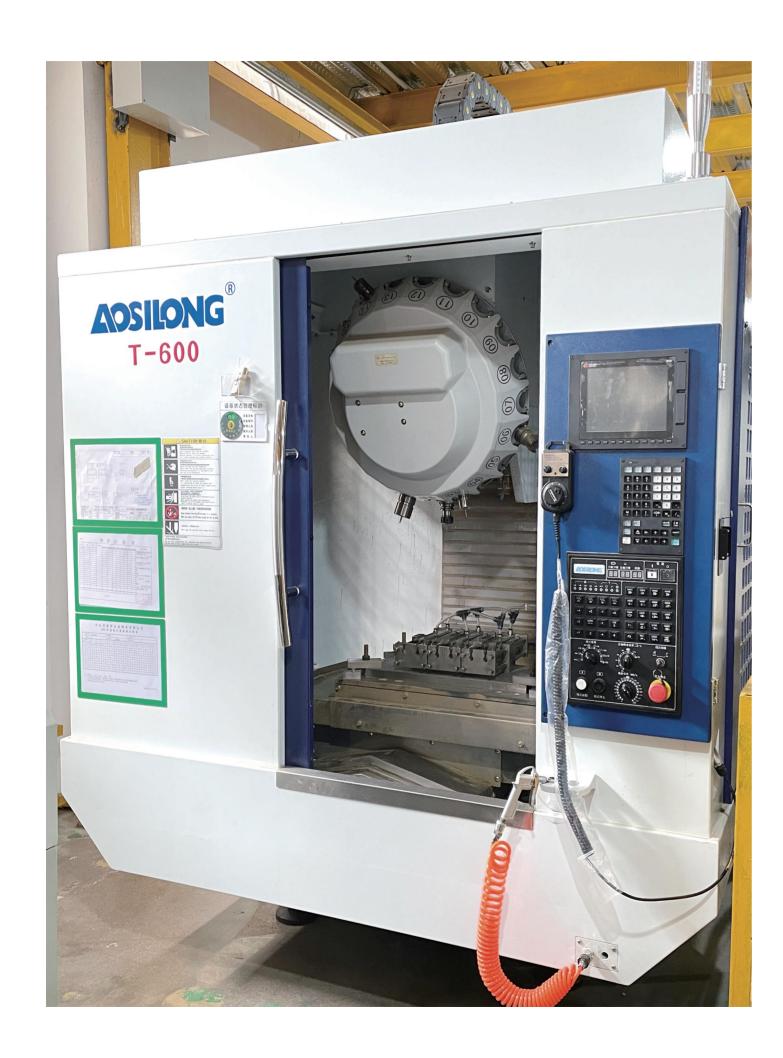

# TSUGAMI CNC SWISS-TYPE AUTOMATIC LATHE MACHINES

- Controlling the machining tolerance within 0.01mm.
- Produce high precision and complicated products.
- Quick response sampling service.
- Quick mass production machining speed.
- Low MOQ requirement.

# CNC LATHING-TURNING -MILLING-DRILLING MACHINES

- Controlling the machining tolerance within 0.02mm.
- Customize high precision complicated lock cylinders.
- Quick response sampling service.
- Low MOQ requirement.

# **CNC 4-AXIS MACHINING CENTERS**

- Controlling the machining tolerance within 0.02mm.
- Produce high precision and complicated products.
- Quick response sampling service.
- Quick mass production machining speed.
- Low MOQ requirement.

# OTHER MACHINES AND QUALITY MANAGEMENT METHOD