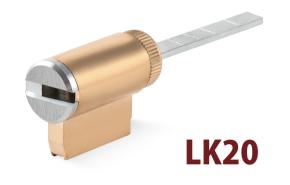

# AMERICAN STANDARD LOCK CYLINDERS

Mortise Cylinder with Side Pins

**A2** 

KIK Cylinder with Side Pins

**LK20** 

Telescopic Pin Lock Cylinder with Move Element

**LK23** 

Telescopic Pin Lock Cylinder with Move Element

# TELESCOPIC PIN LOCK CYLINDER WITH MOVE ELEMENT

- Customize different keyways to protect your profits.
- Easy to make key duplicate.
- Suitable for Mortise, KIK, RIM and RIMO cylinder.
- Precision lock cylinder, you can assemble complete cylinders locally with just parts.
- Customize your logo on the product and packing.