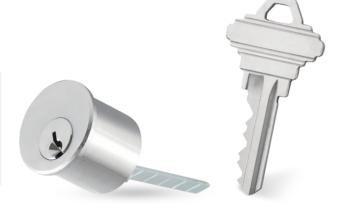

# MASTER KEY SYSTEM LOCK CYLINER

- Standard Yale Keyway.
- Customize different keyways to protect your profits.
- Easy to make key duplicate.
- Precision lock cylinder, you can assemble complete cylinders locally with just parts.
- Customize your logo on the product and packing.
- Customize any lengths for your project.
- Customize any finishes for your project.
- Low MOQ to help you win the project.
- Available for making master key system.