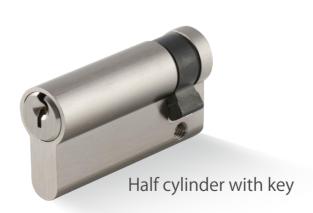

Double Sided Key Cylinder

LK1

Half Cylinder With Key

LK1

Half Cylinder With Thumbturn

MORE

Privacy Cylinder