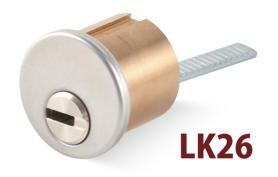

ith Move Element



#### **LK29**

Telescopic Pin Lock Cylinder with Move Element

MOR

American Standard Lock Cylinder
Small Format Interchangeable Core (SFIC)

# A1 NEW!

# MORTISE CYLINDER WITH SIDE PINS

- Customize different keyways to protect your profits.
- Easy to make key duplicate.
- Precision lock cylinder, you can assemble complete cylinders locally with just parts.
- Customize your logo on the product and packing.
- Available for making master key system.







# A2 NEW!

# KIK CYLINDER WITH SIDE PINS

- Customize different keyways to protect your profits.
- Easy to make key duplicate.
- Precision lock cylinder, you can assemble complete cylinders locally with just parts.
- Customize your logo on the product and packing.
- Available for making master key system.





















# TELESCOPIC PIN LOCK CYLINDER WITH MOVE ELEMENT

- Customize different keyways to protect your profits.
- Easy to make key duplicate.
- Suitable for Mortise, KIK, RIM and RIMO cylinder.
- Precision lock cylinder, you can assemble complete cylinders locally with just parts.
- Customize your logo on the product and packing.

- Available for making master key system.
- Available with key code card.



LK5 MORTISE CYLINDER











#### LK6 RIM CYLINDER









#### LK8 KIK CYLINDER







#### LK5/LK6/LK8

#### **AMERICAN STANDARD LOCK CYLINDER**

- Standard SC1 or KW1 keyway.
- Customize different keyways to protect your profits.
- Easy to make key duplicate.
- Suitable for Mortise, KIK, RIM and RIMO cylinder.
- Precision lock cylinder, you can assemble complete cylinders locally