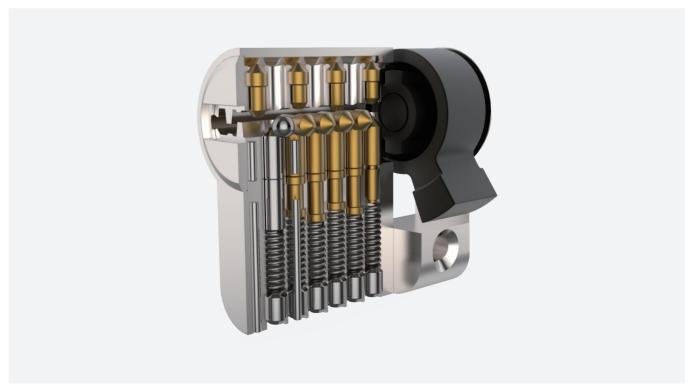

### TELESCOPIC PIN CYLINDER COMPONENTS

#### MASTER PINS (Unit: MM)

#### **TELESCOPIC KEY PINS (Unit: MM)**