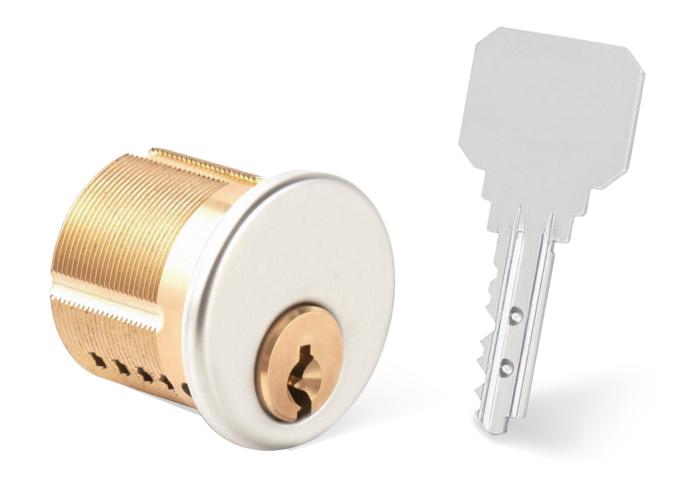

# A1 NEW!

# MORTISE CYLINDER WITH SIDE PINS

- Customize different keyways to protect your profits.
- Easy to make key duplicate.
- Precision lock cylinder, you can assemble complete cylinders locally with just parts.
- Customize your logo on the product and packing.
- Available for making master key system.