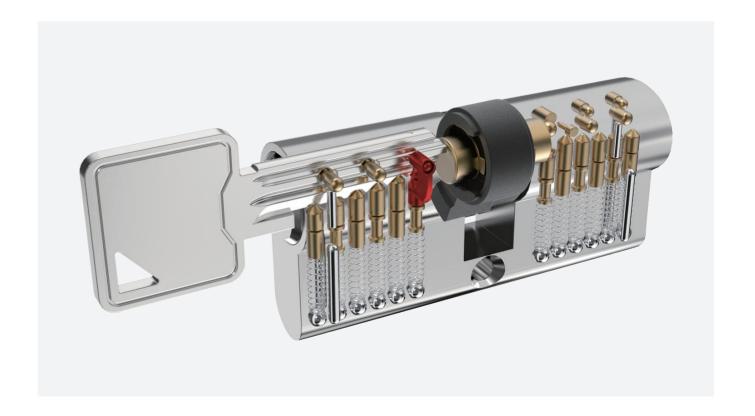

# P1 NEW!

# TELESCOPIC PIN LOCK CYLINDER WITH PATENTED MOVE ELEMENT

- Patented move element on key blanks to protect your profits.
- Customize different keyways to protect your profits.
- Easy to make key duplicate.
- Precision lock cylinder, you can assemble complete cylinders locally with just parts.
- Customize your logo on the product and packing.
- Available for making master key system.
- Available with key code card.
- Customize to pass security cylinder certificate.
- Optional to make modular system.
- Optional double-entry function.