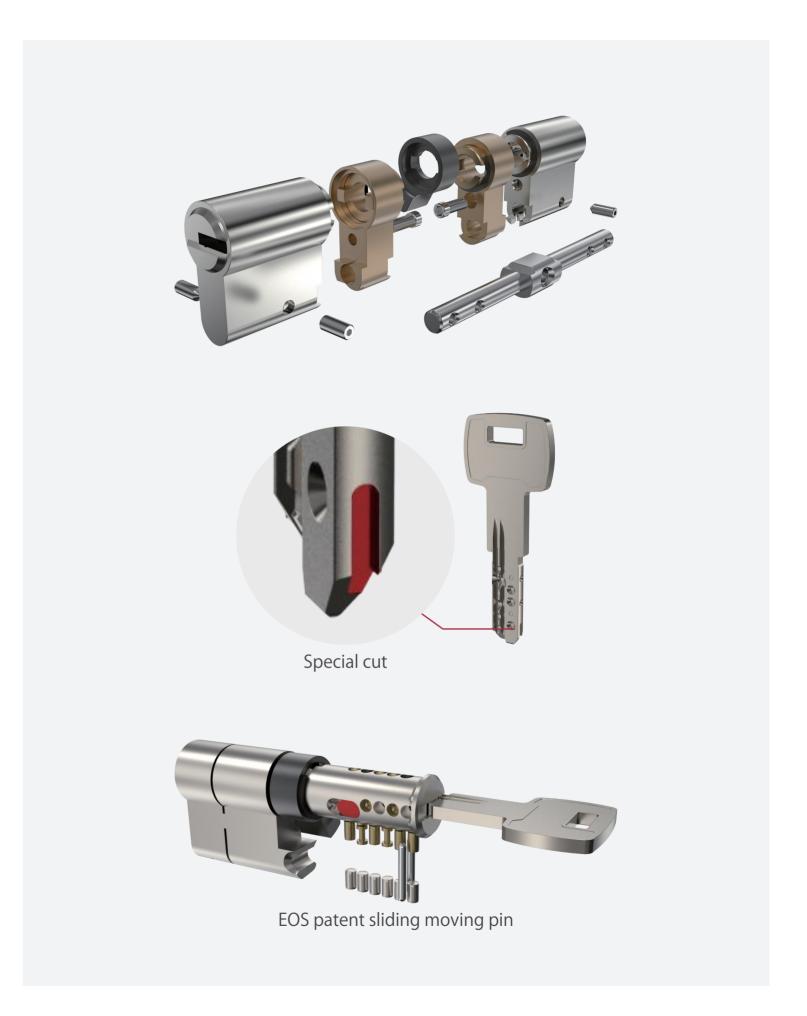

# PATENT LOCK CYLINDERS

Telescopic Pin Lock Cylinder with Patented Move Element

**P2** 

Dimple Pin Lock Cylinder with Patented Move Element

**P3** 

Master Key System Lock Cylinder with Patented Move Element

# TELESCOPIC PIN LOCK CYLINDER WITH PATENTED MOVE ELEMENT

- Patented move element on key blanks to protect your profits.
- Customize different keyways to protect your profits.
- Easy to make key duplicate.
- Precision lock cylinder, you can assemble complete cylinders locally with just parts.
- Customize your logo on the product and packing.
- Available for making master key system.
- Available with key code card.
- Customize to pass security cylinder certificate.
- Optional to make modular system.
- Optional double-entry function.

The roller goes upwards.

The groove inside the plug changes the direction of the roller.

The roller goes downwards. The plug meets the sheer line.