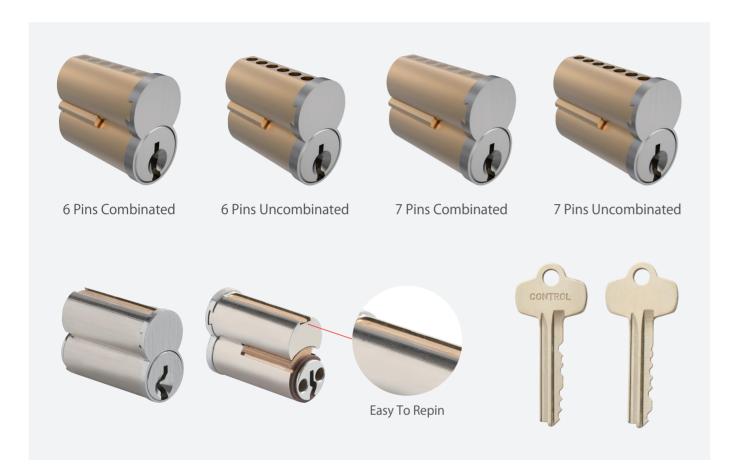

## LK9/LK10/LK11

**SMALL FORMAT INTERCHANGEABLE CORE (SFIC)** 

- Standard BEST A keyway. Standard BEST A-2 system pins.
- Customize different keyways.
- Easy to make key duplicate.
- Suitable for Mortise, KIK, RIM and RIMO cylinder housings.
- Precision lock cylinder, you can assemble complete cylinders locally with just parts.
- Customize your logo on the product and packing.
- Available for making master key system.