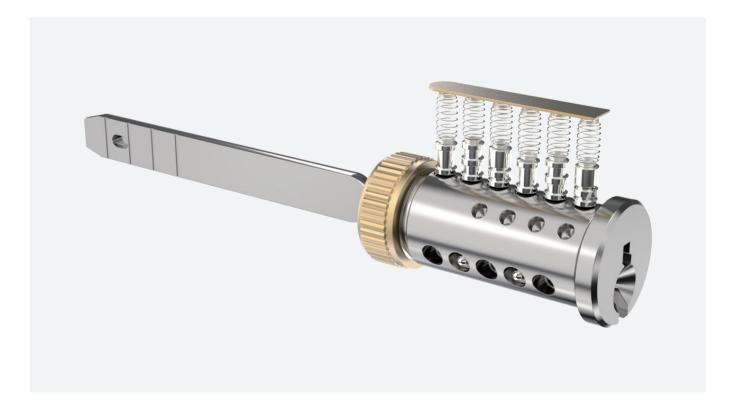

### TELESCOPIC PIN CYLINDER COMPONENTS

#### MASTER PINS (Unit: MM)

#### **TELESCOPIC KEY PINS (Unit: MM)**