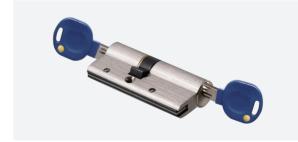

# TELESCOPIC PIN LOCK CYLINDER WITH MOVE ELEMENT

- Patented modular system.Patented move element cylinder.
- Able to pass EN1303 6D test.
- Few sizes of connecting bridges to assemble most popular sizes.
- Able to assemble as knob cylinder, emergency double clutch cylinder, double cylinder and half cylinder.
- Customize different keyways to protect your profits.
- Easy to make key duplicate.
- Back pins and side pins to increase key combination.
- Precision lock cylinder, you can assemble complete cylinders locally with just parts.
- Customize your logo on the product and packing.
- Available for making master key system.
- Available with key code card.
- Optional to make modular system.
- Optional double-entry function.

# S1/S2 CUSTOMIZE THE LENGTH OF THE LOCK CYLINDER

8 sizes of connecting bridges to assemble most common lengths

| Connectin                   | Connecting bridge (both sides have same length) |                             |  |  |
|-----------------------------|-------------------------------------------------|-----------------------------|--|--|
| 57,00                       | 87,00                                           | 117,00                      |  |  |
| Available assembling length | Available assembling length                     | Available assembling length |  |  |
| 33+33=66MM                  | 33+33+15=96MM                                   | 33+33+30=126MM              |  |  |
| 33+33+5=76MM                | 33+33+20=106MM                                  | 33+33+35=136MM              |  |  |
| 33+33+10=86MM               | 33+33+25=116MM                                  | 33+33+40=146MM              |  |  |
| 33+33+15=96MM               | 33+33+30=126MM                                  | 33+33+45=156MM              |  |  |

| Off-set connecting          | Off-set connecting bridge (both sides have different length) |                             |  |  |
|-----------------------------|--------------------------------------------------------------|-----------------------------|--|--|
| 72,00                       | 87,00                                                        | 102,00                      |  |  |
| Available assembling length | Available assembling length                                  | Available assembling length |  |  |
| 33/33+15=81MM               | 33/33+30=96MM                                                | 33+15/33+30=111MM           |  |  |
| 33+5/33+20=91MM             | 33+5/33+35=106MM                                             | 33+20/33+35=121MM           |  |  |
| 33+10/33+25=101MM           | 33+10/33+40=116MM                                            | 33+25/33+40=131MM           |  |  |
| 33+15/33+30=111MM           | 33+15/33+45=126MM                                            | 33+30/33+45=141MM           |  |  |

| Half cylinder connecting bridge |                             |  |
|---------------------------------|-----------------------------|--|
| 36,50                           | 51,50                       |  |
| Available assembling length     | Available assembling length |  |
| 10+33=43MM                      | 10+33+15=58MM               |  |
| 10+33+5=48MM                    | 10+33+20=63MM               |  |
| 10+33+10=53MM                   | 10+33+25=68MM               |  |
| 10+33+15=58MM                   | 10+33+30=73MM               |  |