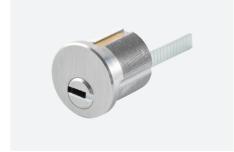

- Available for making master key system.
- Available with key code card.

LK5 MORTISE CYLINDER

#### LK6 RIM CYLINDER

#### LK8 KIK CYLINDER

#### LK5/LK6/LK8

#### **AMERICAN STANDARD LOCK CYLINDER**

- Standard SC1 or KW1 keyway.
- Customize different keyways to protect your profits.
- Easy to make key duplicate.
- Suitable for Mortise, KIK, RIM and RIMO cylinder.
- Precision lock cylinder, you can assemble complete cylinders locally with just parts.
- Customize your logo on the product and packing.
- Available for making master key system.