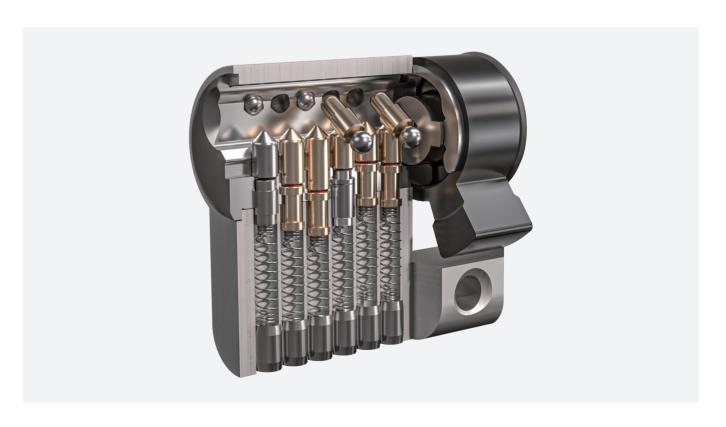

### TELESCOPIC PIN CYLINDER COMPONENTS

#### MASTER PINS (Unit: MM)

#### **TELESCOPIC KEY PINS (Unit: MM)**