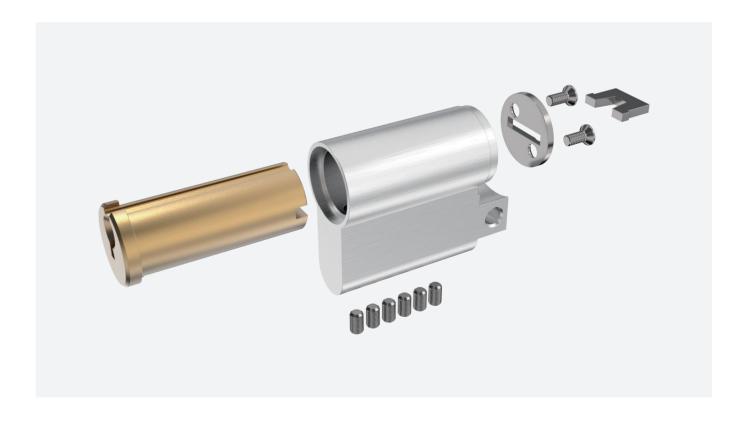

# OTHER CYLINDERS

**LK46** 

Scandinavian Round Lock Cylinder

**LK47** 

Scandinavian Round Lock Cylinder

**LK35** 

Scandinavian Oval Lock Cylinder

LK35-3

Scandinavian Oval Lock Cylinder

**LK34** 

Scandinavian Oval Lock Cylinder

LK35-1

Scandinavian Oval Lock Cylinder

**MORE** 

Australian Oval Cylinder Screen Door Cylinder

# SCANDINAVIAN ROUND LOCK CYLINDER

- Using standard TV-3D key profile and key blank.
- Optional protected key profile and security card.
- Standard cylinder for the module series.
- Anti pick driver pins and anti drilling pins on the plug and housing.
- 3 Brass or silver nickel key.
- Optional Allen screw seal pin.

# SCANDINAVIAN OVAL LOCK CYLINDER

- Using standard TV-3D key profile, key blank and sleeve ring.
- Optional protected key profile and security card.
- Standard cylinder for the module series.
- Anti pick driver pins and anti drilling pins on the plug and housing.
- 3 Brass or silver nickel key.
- Optional Allen screw seal pin.

# SCANDINAVIAN OVAL LOCK CYLINDER

- Using standard TV-3D key profile and key blank.
- Optional protected key profile and security card.
- Standard cylinder for the module series.
- Anti pick driver pins and anti drilling pins on the plug and housing.
- 3 Brass or silver nickel key.
- Optional Allen screw seal pin.

# SCANDINAVIAN OVAL LOCK CYLINDER

- Using standard AS-HH7 and RU-5D key profile and key blank.
- Optional protected key profile and security card.
- Standard cylinder for the module series.
- Anti pick driver pins and anti drilling pins on the plug and housing.
- 3 Brass or silver nickel key.
- Optional Allen screw seal pin.