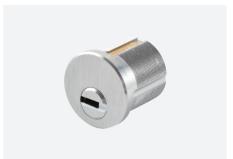

# A1 NEW!

# MORTISE CYLINDER WITH SIDE PINS

- Customize different keyways to protect your profits.
- Easy to make key duplicate.
- Precision lock cylinder, you can assemble complete cylinders locally with just parts.
- Customize your logo on the product and packing.
- Available for making master key system.