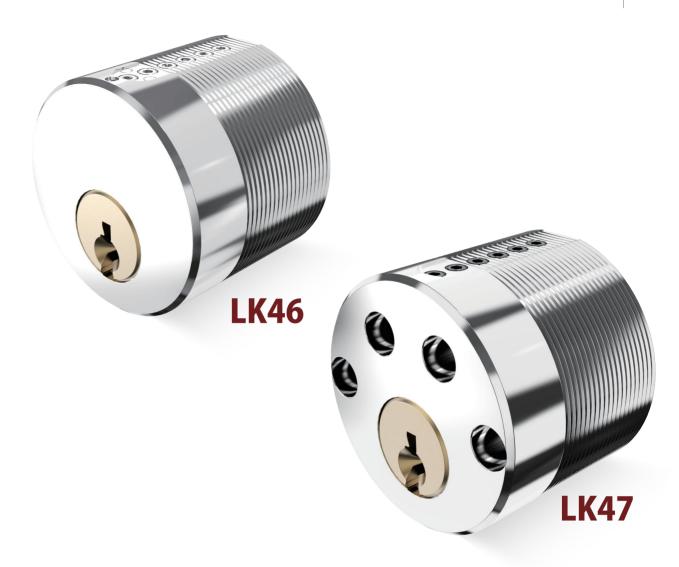

# OTHER CYLINDERS

**LK46** 

Scandinavian Round Lock Cylinder

**LK47** 

Scandinavian Round Lock Cylinder

**LK35** 

Scandinavian Oval Lock Cylinder

LK35-3

# SCANDINAVIAN ROUND LOCK CYLINDER

- Using standard TV-3D key profile and key blank.
- Optional protected key profile and security card.
- Standard cylinder for the module series.
- Anti pick driver pins and anti drilling pins on the plug and housing.
- 3 Brass or silver nickel key.
- Optional Allen screw seal pin.