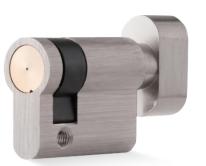

Double Sided Key Cylinder

LK1

Half Cylinder With Key

LK1

Half Cylinder With Thumbturn

MORE

Privacy Cylinder

# MASTER KEY SYSTEM LOCK CYLINER

- Standard Yale Keyway.
- Customize different keyways to protect your profits.
- Easy to make key duplicate.
- Precision lock cylinder, you can assemble complete cylinders locally with just parts.
- Customize your logo on the product and packing.
- Customize any lengths for your project.
- Customize any finishes for your project.
- Low MOQ to help you win the project.
- Available for making master key system.