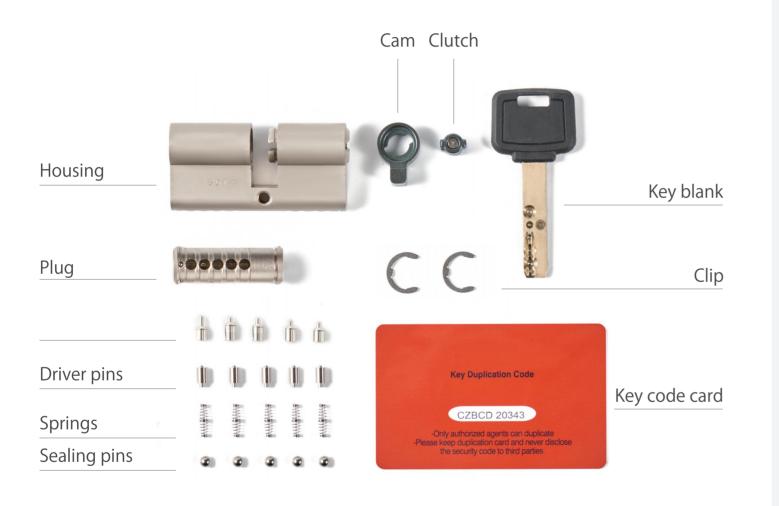

# **TELESCOPIC PIN LOCK CYLINDER** WITH PATENTED MOVE ELEMENT

- Patented move element on key blanks to protect your profits.
- Customize different keyways to protect your profits.
- Easy to make key duplicate.
- Precision lock cylinder, you can assemble complete cylinders locally with just parts.
- Customize your logo on the product and packing.
- Available for making master key system.
- Available with key code card.
- Customize to pass security cylinder certificate.
- Optional to make modular system.
- Optional double-entry function.

The roller firstly goes upwards, then the groove inside the plug changes the direction of the roller.

The roller goes downwards and touch the special pin. The plug meets the sheer line.

# DIMPLE PIN LOCK CYLINDER WITH PATENTED MOVE ELEMENT

- Patented move element on key blanks to protect your profits.
- Customize different keyways to protect your profits.
- Easy to make key duplicate.
- Precision lock cylinder, you can assemble complete cylinders locally with just parts.
- Customize your logo on the product and packing.
- Available for making master key system.
- Available with key code card.
- Customize to pass security cylinder certificate.
- Optional to make modular system.
- Optional double-entry function.

# **MASTER KEY SYSTEM LOCK CYLINDER** WITH PATENTED MOVE ELEMENT

- Patented move element on key blanks to protect your profits.
- Customize different keyways to protect your profits.
- Easy to make key duplicate.
- Precision lock cylinder, you can assemble complete cylinders locally with just parts.
- Customize your logo on the product and packing.
- Available for making master key system.
- Available with key code card.
- Customize to pass security cylinder certificate.
- Optional to make modular system.
- Optional double-entry function.

The blue part limits the yellow key pin to go inside of the plug.

Inserted with the right key with roller. The roller will push the blue part backwards, so the yellow key pin goes into the plug.

## **ACTIVE PIN WITH PASSIVE PIN LOCK CYLINDER WITH PATENTED MOVE ELEMENT AND ANTI PICK SLIDER**

- Patented move element and anti pick slider on key blanks to protect your profits.
- Active pin with passive pin lock cylinder structure.
- Customize different keyways to protect your profits.
- Easy to make key duplicate.
- Convenient to assemble small-scale master key system by using the passive pins.
- Precision lock cylinder, you can assemble complete cylinders locally with just parts.
- Customize your logo on the product and packing.
- Available for making master key system.
- Available with key code card.
- Customize to pass security cylinder certificate.
- Optional to make modular system.
- Optional double-entry function.

# **DOUBLE ROW DIMPLE PIN LOCK CYLINDER** WITH PATENTED MOVE ELEMENT

- Patented move element on key blanks to protect your profits.
- Customize different keyways to protect your profits.
- Easy to make key duplicate.
- Precision lock cylinder, you can assemble complete cylinders locally with just parts.
- Customize your logo on the product and packing.
- Available for making master key system.
- Available with key code card.
- Customize to pass security cylinder certificate.
- Optional to make modular system.
- Optional double-entry function.

The cylinder is locked.

Inserted with the right key with roller. The roller will be pushed by the green pin and work with the yellow key pin.