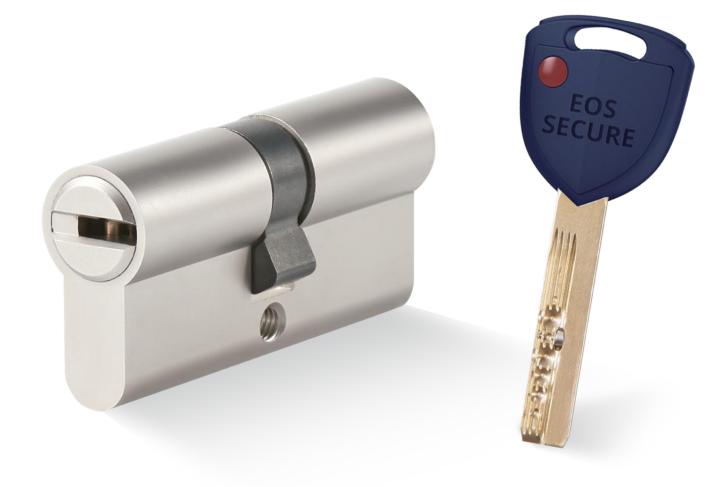

# PATENT **LOCK CYLINDERS**

Patent Security Lock Cylinders Locking System Lock Cylinders MANUFACTURER

**P**1 Telescopic Pin Lock Cylinder with Patented Move Élement

**P3** Master Key System Lock Cylinder with Patented Move Element

# **TELESCOPIC PIN LOCK CYLINDER** WITH PATENTED MOVE ELEMENT

- Patented move element on key blanks to protect your profits.
- Customize different keyways to protect your profits.
- Easy to make key duplicate.
- Precision lock cylinder, you can assemble complete cylinders locally with just parts.
- Customize your logo on the product and packing.
- Available for making master key system.
- Available with key code card.
- Customize to pass security cylinder certificate.
- Optional to make modular system.
- Optional double-entry function.