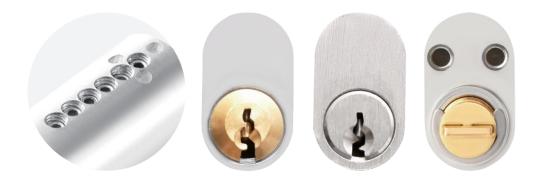

## LK35/LK35-3

### SCANDINAVIAN OVAL LOCK CYLINDER

- Using standard TV-3D key profile, key blank and sleeve ring.
- Optional protected key profile and security card.
- Standard cylinder for the module series.
- Anti pick driver pins and anti drilling pins on the plug and housing.
- 3 Brass or silver nickel key.
- Optional Allen screw seal pin.