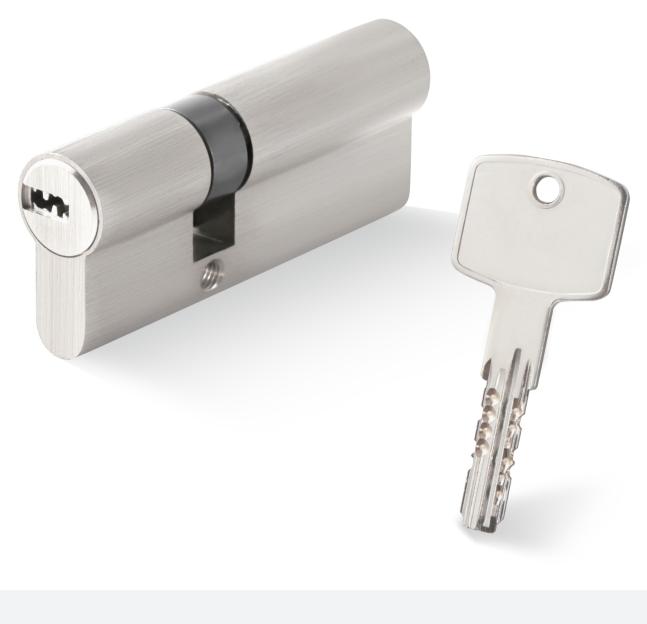

# PATENT **LOCK CYLINDERS**

Patent Security Lock Cylinders Locking System Lock Cylinders MANUFACTURER

**P**1 Telescopic Pin Lock Cylinder with Patented Move Élement

**P3** Master Key System Lock Cylinder with Patented Move Element

# **TELESCOPIC PIN LOCK CYLINDER** WITH PATENTED MOVE ELEMENT

- Patented move element on key blanks to protect your profits.
- Customize different keyways to protect your profits.
- Easy to make key duplicate.
- Precision lock cylinder, you can assemble complete cylinders locally with just parts.
- Customize your logo on the product and packing.
- Available for making master key system.
- Available with key code card.
- Customize to pass security cylinder certificate.
- Optional to make modular system.
- Optional double-entry function.