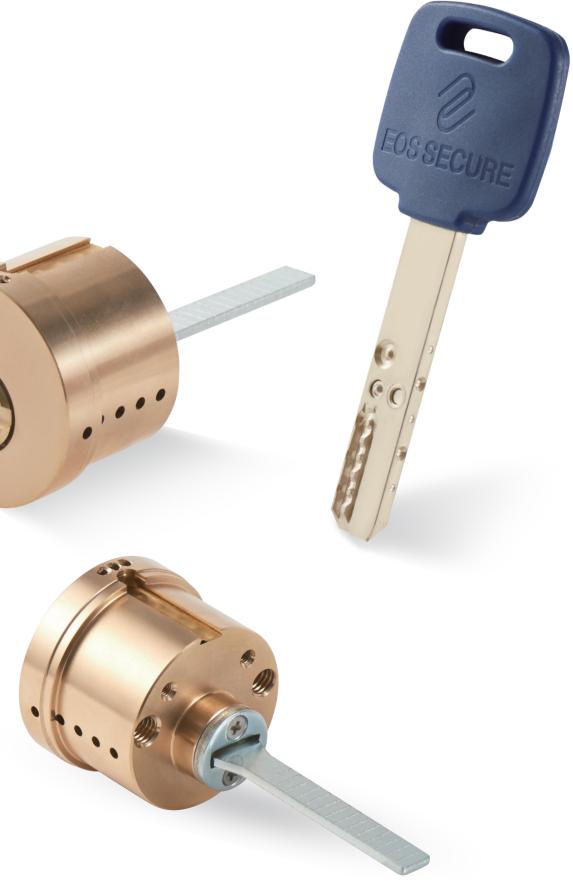

# EOS SECURE 2023 CATALOGUE

Patent Security Lock Cylinders Locking System Lock Cylinders MANUFACTURER

| Company: | Zhongshan City EOS Secure Products Co., Ltd. |
|----------|----------------------------------------------|
| Email:   | winny@eos-secure.com                         |
| Mobile:  | +86 -13420436003                             |
| Add:     | No.29 Ronghua South Road, Xiaolan Town,      |
|          | Zhongshan City, Guangdong Province, China    |

www.eos-secure.com