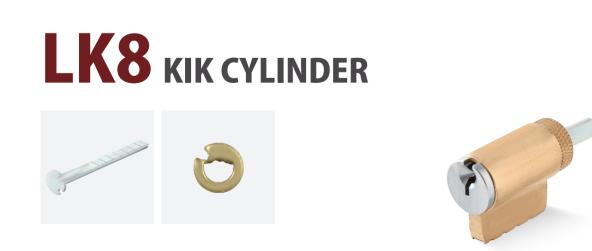

#### **KIK CYLINDER WITH SIDE PINS**

- Customize different keyways to protect your profits.
- Easy to make key duplicate.
- Precision lock cylinder, you can assemble complete cylinders locally with just parts.
- Customize your logo on the product and packing.
- Available for making master key system.