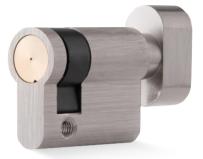

# NORMAL **KEY CYLINDERS**

Patent Security Lock Cylinders Locking System Lock Cylinders MANUFACTURER

LK2-1

LK1 Thumbturn (knob) Cylinder

LK1 Half Cylinder With Key

MORE

Privacy Cylinder

LK1 Half Cylinder With Thumbturn

Half cylinder with thumbturn

Privacy cylinder