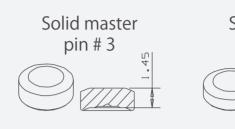

### MASTER PINS (Unit: MM)

Internal master Internal master pin # 4

|            |        | 4500 |
|------------|--------|------|
| р          | in # 3 | )    |
| $\bigcirc$ |        | 1.5  |
| $\square$  |        | Å    |