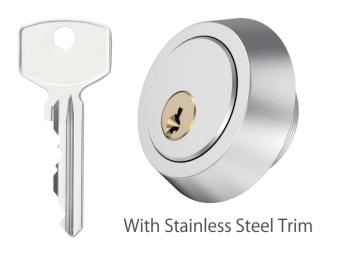

### SCANDINAVIAN ROUND LOCK CYLINDER

- Using standard TV-3D key profile and key blank.
- Optional protected key profile and security card.
- Standard cylinder for the module series.
- Anti pick driver pins and anti drilling pins on the plug and housing.
- 3 Brass or silver nickel key.
- Optional Allen screw seal pin.