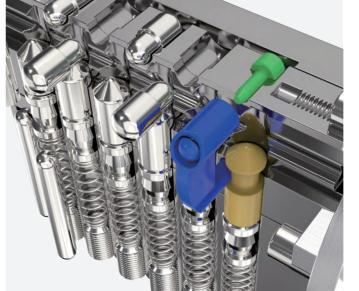

# **MASTER KEY SYSTEM LOCK CYLINDER** WITH PATENTED MOVE ELEMENT

- Patented move element on key blanks to protect your profits.
- Customize different keyways to protect your profits.
- Easy to make key duplicate.
- Precision lock cylinder, you can assemble complete cylinders locally with just parts.
- Customize your logo on the product and packing.
- Available for making master key system.
- Available with key code card.
- Customize to pass security cylinder certificate.
- Optional to make modular system.
- Optional double-entry function.

The blue part limits the yellow key pin to go inside of the plug.

Inserted with the right key with roller. The roller will push the blue part backwards, so the yellow key pin goes into the plug.