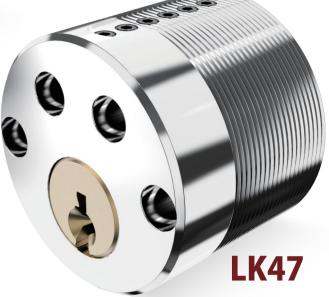

aolan Town,      |
|          | Zhongshan City, Guangdong Province, China    |





OTHER CYLINDERS



www.eos-secure.com

# OTHER CYLINDERS

Patent Security Lock Cylinders Locking System Lock Cylinders MANUFACTURER



**LK46** Scandinavian Round Lock Cylinder



**LK35** Scandinavian Oval Lock Cylinder



**LK34** 

MORE

Australian Oval Cylinder Screen Door Cylinder



#### Scandinavian Round Lock Cylinder





Scandinavian Oval Lock Cylinder

# LK46/LK47

### SCANDINAVIAN ROUND LOCK CYLINDER

- Using standard TV-3D key profile and key blank.
- Optional protected key profile and security card.
- Standard cylinder for the module series.
- Anti pick driver pins and anti drilling pins on the plug and housing.
- 3 Brass or silver nickel key.
- Optional Allen screw seal pin.





12222222







## LK35/LK35-3

### SCANDINAVIAN OVAL LOCK CYLINDER

- Using standard TV-3D key profile, key blank and sleeve ring.
- Optional protected key profile and security card.
- Standard cylinder for the module series.
- Anti pick driver pins and anti drilling pins on the plug and housing.
- 3 Brass or silver nickel key.
- Optional Allen screw seal pin.

















### **SCANDINAVIAN OVAL LOCK CYLINDER**

- Using standard TV-3D key profile and key blank.
- Optional protected key profile and security card.
- Standard cylinder for the module series.
- Anti pick driver pins and anti drilling pins on the plug and housing.
- 3 Brass or silver nickel key.
- Optional Allen screw seal pin.











# LK35-1/LK35-2

### **SCANDINAVIAN OVAL LOCK CYLINDER**

- Using standard AS-HH7 and RU-5D key p