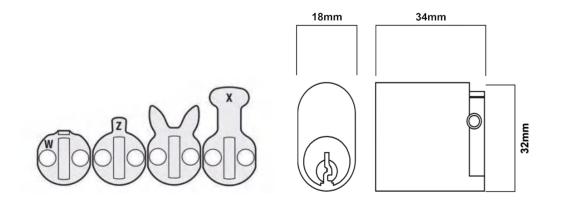

## **LK9** SFIC (SMALL FORMAT INTERCHAGEABLE CORE)

6 Pins Combinated

6 Pins Uncombinated

7 Pins Combinated

7 Pins Uncombinated

## **SMALL FORMAT INTERCHANGEABLE CORE (SFIC)**

- Standard BEST A keyway. Standard BEST A-2 system pins.
- Customize different keyways.
- Easy to make key duplicate.
- Suitable for Mortise, KIK, RIM and RIMO cylinder housings.
- Customize your logo on the product and packing.
- Available for making master key system.