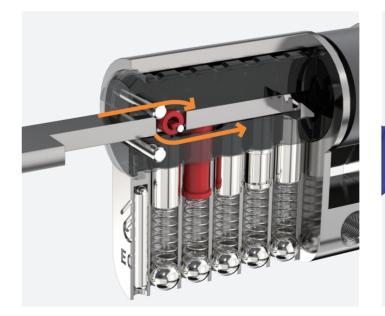

The roller firstly goes upwards, then the groove inside the plug changes the direction of the roller.

The roller goes downwards and touch the special pin. The plug meets the sheer line.