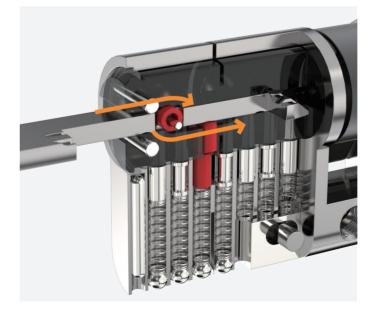

# **TELESCOPIC PIN LOCK CYLINDER** WITH PATENTED MOVE ELEMENT

- Patented move element on key blanks to protect your profits.
- Customize different keyways to protect your profits.
- Easy to make key duplicate.
- Precision lock cylinder, you can assemble complete cylinders locally with just parts.
- Customize your logo on the product and packing.
- Available for making master key system.
- Available with key code card.
- Customize to pass security cylinder certificate.
- Optional to make modular system.
- Optional double-entry function.

The roller firstly goes upwards, then the groove inside the plug changes the direction of the roller.

The roller goes downwards and touch the special pin. The plug meets the sheer line.