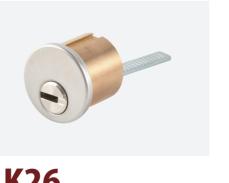

**LK26** Telescopic Pin Lock Cylinder with Move Element

MORE

American Standard Lock Cylinder Small Format Interchangeable Core (SFIC)

**LK23** 

Telescopic Pin Lock Cylinder with Move Element

Telescopic Pin Lock Cylinder with Move Element