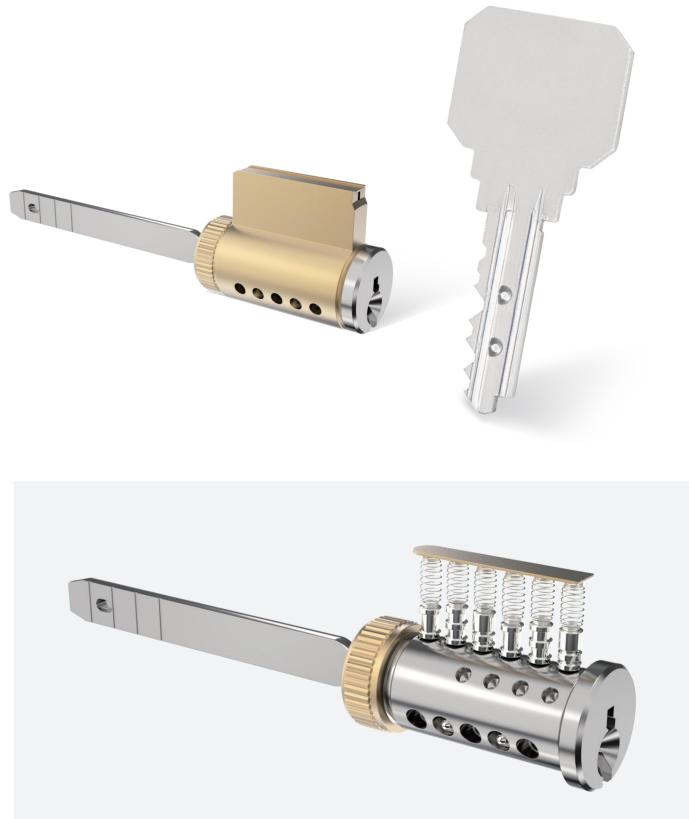

# PATENT **LOCK CYLINDERS**

Patent Security Lock Cylinders Locking System Lock Cylinders MANUFACTURER

**P**1 Telescopic Pin Lock Cylinder with Patented Move Élement

**P3** Master Key System Lock Cylinder with Patented Move Element

# **TELESCOPIC PIN LOCK CYLINDER** WITH PATENTED MOVE ELEMENT

- Patented move element on key blanks to protect your profits.
- Customize different keyways to protect your profits.
- Easy to make key duplicate.
- Precision lock cylinder, you can assemble complete cylinders locally with just parts.
- Customize your logo on the product and packing.
- Available for making master key system.
- Available with key code card.
- Customize to pass security cylinder certificate.
- Optional to make modular system.
- Optional double-entry function.