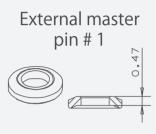

### MASTER PINS (Unit: MM)

Internal master Internal master pin # 4

|            |        | 4500 |
|------------|--------|------|
| р          | in # 3 | )    |
| $\bigcirc$ |        | 1.5  |
| $\square$  |        | Å    |

# **TELESCOPIC KEY PINS** (Unit: MM)

Internal master pin # 2

Internal master pin # 1 0.0