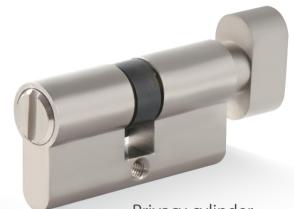

# NORMAL **KEY CYLINDERS**

Patent Security Lock Cylinders Locking System Lock Cylinders MANUFACTURER

LK2-1

LK1 Thumbturn (knob) Cylinder

LK1 Half Cylinder With Key

MORE

Privacy Cylinder

LK1 Half Cylinder With Thumbturn

Half cylinder with thumbturn

Privacy cylinder