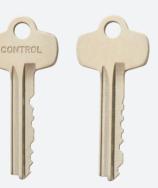

### **MASTER KEY SYSTEM LOCK CYLINER**

- Standard Yale Keyway.
- Customize different keyways to protect your profits.
- Easy to make key duplicate.
- Precision lock cylinder, you can assemble complete cylinders locally with just parts.
- Customize your logo on the product and packing.
- Customize any lengths for your project.
- Customize any finishes for your project.
- Low MOQ to help you win the project.
- Available for making master key system.