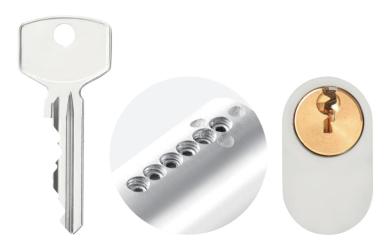

## LK35/LK35-3

### SCANDINAVIAN OVAL LOCK CYLINDER

- Using standard TV-3D key profile, key blank and sleeve ring.
- Optional protected key profile and security card.
- Standard cylinder for the module series.
- Anti pick driver pins and anti drilling pins on the plug and housing.
- 3 Brass or silver nickel key.
- Optional Allen screw seal pin.