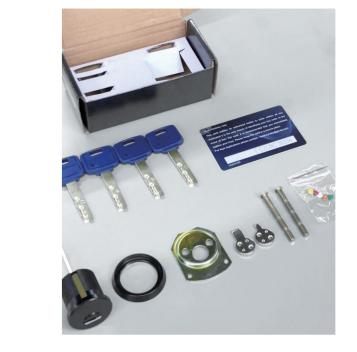

ROBOT ARM LATHING MACHINES**

- CNC lathing and drilling in one catch.
- Controlling the machining tolerance within 0.03mm.
- Quantities of machines: 6 sets.



#### CNC AUTOMATIC ROBOT ARM LATHING MACHINES



#### OTHER MACHINES AND QUALITY MANAGEMENT METHOD







# **OTHER MACHINES AND QUALITY MANAGEMENT METHOD**















# **EXPERIENCED R&D TEAM TO DESIGN WHAT YOU WANT**

- Share your ideas about new products.
- We issue the technical drawings.
- Then we make samples before mass production.
- 3 machanical engineers, keep developing patent products.







Special cut











**01** Cycle test machine



**02** Anti drilling test machine



**03** First Article Inspection







# HOW EOS CONTROLS THE QUALITY

**07** Testing Method And Standard

HOW EOS CONTROLS THE QUALITY









**06** Final Quality Control Report

# EOS SECURE 2023 CATALOGUE

Patent Security Lock Cylinders Locking System Lock Cylinders **MANUFACTURER** 

# **PATENT LOCK CYLINDERS**



| Company: | Zhongshan City EOS Secure Products Co., Ltd. |
|----------|----------------------------------------------|
| Email:   | winny@eos-secure.com                         |
| Mobile:  | +86 -13420436003                             |
| Add:     | No.29 Ronghua South Road, Xiaolan Town,      |
|          | Zhongshan City, Guangdong Province, China    |





PATENT LOCK CYLINDERS



SUE S

www.eos-secure.com

# PATENT **LOCK CYLINDERS**

Patent Security Lock Cylinders Locking System Lock Cylinders MANUFACTURER



**P**1 Telescopic Pin Lock Cylinder with Patented Move Élement



**P3** Master Key System Loc