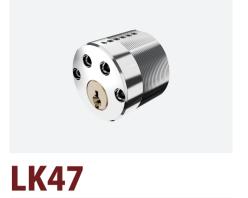

# OTHER CYLINDERS

Patent Security Lock Cylinders Locking System Lock Cylinders MANUFACTURER

**LK46** Scandinavian Round Lock Cylinder

**LK35** Scandinavian Oval Lock Cylinder

**LK34** 

MORE

Australian Oval Cylinder Screen Door Cylinder

# LK46/LK47