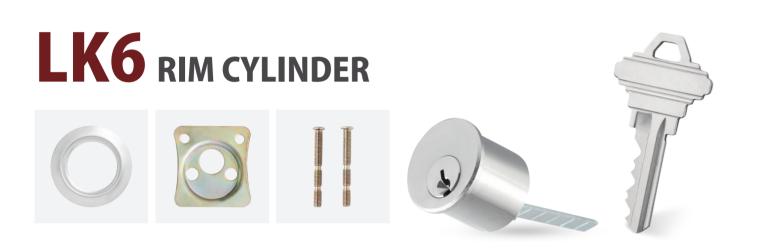

## **AMERICAN STANDARD LOCK CYLINDER**

- Standard SC1 or KW1 keyway.
- Customize different keyways to protect your profits.
- Easy to make key duplicate.
- Suitable for Mortise, KIK, RIM and RIMO cylinder.
- Precision lock cylinder, you can assemble complete cylinders locally with just parts.
- Customize your logo on the product and packing.
- Available for making master key system.