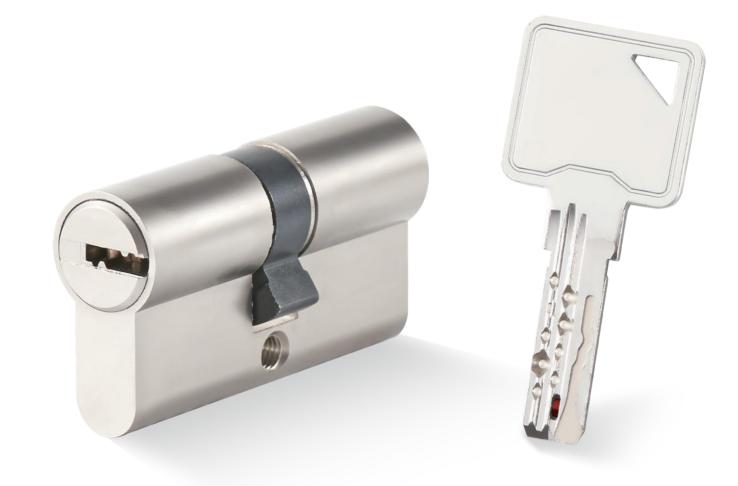

# PATENT **LOCK CYLINDERS**

Patent Security Lock Cylinders Locking System Lock Cylinders MANUFACTURER

**P**1 Telescopic Pin Lock Cylinder with Patented Move Élement

**P3** Master Key System Lock Cylinder with Patented Move Element

# **TELESCOPIC PIN LOCK CYLINDER** WITH PATENTED MOVE ELEMENT

- Patented move element on key blanks to protect your profits.
- Customize different keyways to protect your profits.
- Easy to make key duplicate.
- Precision lock cylinder, you can assemble complete cylinders locally with just parts.
- Customize your logo on the product and packing.
- Available for making master key system.
- Available with key code card.
- Customize to pass security cylinder certificate.
- Optional to make modular system.
- Optional double-entry function.