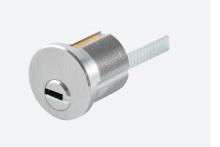

### **TELESCOPIC PIN LOCK CYLINDER** WITH MOVE ELEMENT

- Customize different keyways to protect your profits.
- Easy to make key duplicate.
- Suitable for Mortise, KIK, RIM and RIMO cylinder.
- Precision lock cylinder, you can assemble complete cylinders locally with just parts.

- Customize your logo on the product and packing.
- Available for making master key system.
- Available with key code card.