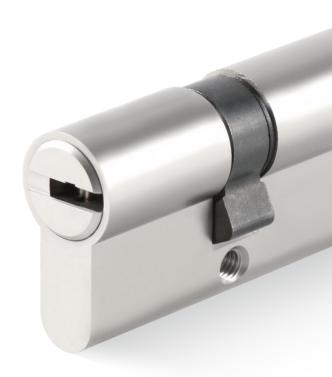

# PATENT **LOCK CYLINDERS**

Patent Security Lock Cylinders Locking System Lock Cylinders MANUFACTURER

**P**1 Telescopic Pin Lock Cylinder with Patented Move Élement

**P3** Master Key System Lock Cylinder with Patented Move Element

# **TELESCOPIC PIN LOCK CYLINDER** WITH PATENTED MOVE ELEMENT

- Patented move element on key blanks to protect your profits.
- Customize different keyways to protect your profits.
- Easy to make key duplicate.
- Precision lock cylinder, you can assemble complete cylinders locally with just parts.
- Customize your logo on the product and packing.
- Available for making master key system.
- Available with key code card.
- Customize to pass security cylinder certificate.
- Optional to make modular system.
- Optional double-entry function.