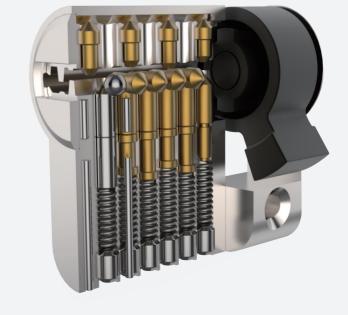

### **TELESCOPIC PIN CYLINDER COMPONENTS**

### MASTER PINS (Unit: MM)

Internal master Internal master pin # 4

|            |        | 4500 |
|------------|--------|------|
| р          | in # 3 | )    |
| $\bigcirc$ |        | 1.5  |
| $\square$  |        | Å    |

# **TELESCOPIC KEY PINS** (Unit: MM)

Internal master pin # 2

Internal master pin # 1 0.0