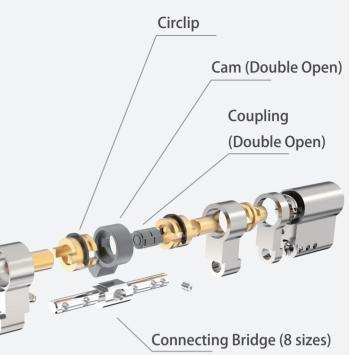

# **ALL THE ACCESSORIES FOR MODULAR CYLINDERS**

#### HIGH SECURITY CYLINDERS

**Extension Plug** 

(5/10/20mm)

**Extension Spacer** 

**Extension Housing** 

Modular Cylinder

(5/10/20mm)

(5/10/20mm)