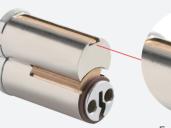

### **TELESCOPIC PIN CYLINDER COMPONENTS**

### MASTER PINS (Unit: MM)

Internal master Internal master pin # 4

|            |        | 4500 |
|------------|--------|------|
| р          | in # 3 | )    |
| $\bigcirc$ |        | 1.5  |
| $\square$  |        | Å    |

# **TELESCOPIC KEY PINS** (Unit: MM)

Internal master pin # 2

Internal master pin # 1 0.0