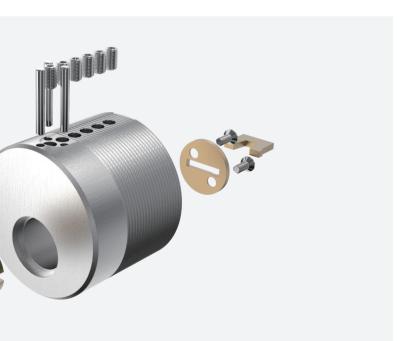

# **ALL THE ACCESSORIES FOR MODULAR CYLINDERS**

#### HIGH SECURITY CYLINDERS

**Extension Plug** 

(5/10/20mm)

**Extension Spacer** 

**Extension Housing** 

Modular Cylinder

(5/10/20mm)

(5/10/20mm)