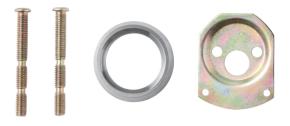

#### HIGH SECURITY CYLINDERS

**Extension Plug** 

(5/10/20mm)

**Extension Spacer** 

**Extension Housing** 

Modular Cylinder

(5/10/20mm)

(5/10/20mm)