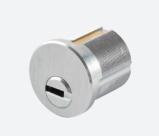

### **MORTISE CYLINDER** WITH SIDE PINS

- Customize different keyways to protect your profits.
- Easy to make key duplicate.
- Precision lock cylinder, you can assemble complete cylinders locally with just parts.
- Customize your logo on the product and packing.
- Available for making master key system.

#### **KIK CYLINDER WITH SIDE PINS**

- Customize different keyways to protect your profits.
- Easy to make key duplicate.
- Precision lock cylinder, you can assemble complete cylinders locally with just parts.
- Customize your logo on the product and packing.
- Available for making master key system.