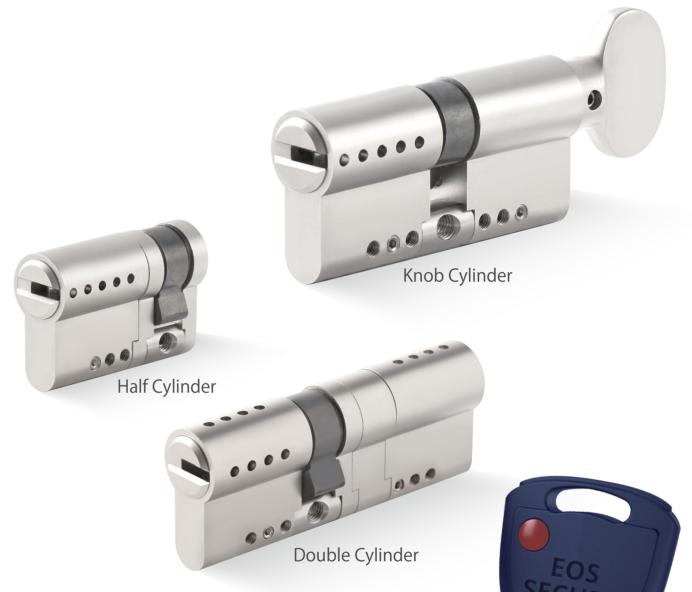

## **TELESCOPIC PIN LOCK CYLINDER** WITH MOVE ELEMENT

- Patented modular system.Patented move element cylinder.
- Able to pass EN1303 6D test.
- Few sizes of connecting bridges to assemble most popular sizes.
- Able to assemble as knob cylinder, emergency double clutch cylinder, double cylinder and half cylinder.
- Customize different keyways to protect your profits.
- Easy to make key duplicate.
- Back pins and side pins to increase key combination.
- Precision lock cylinder, you can assemble complete cylinders locally with just parts.
- Customize your logo on the product and packing.
- Available for making master key system.
- Available with key code card.
- Optional to make modular system.
- Optional double-entry function.

# ANTI-PICK KEYWAY CYLINDER WITH SIDE PINS

- Few sizes of connecting bridges to assemble most popular sizes.
- Able to assemble as knob cylinder, emergency double clutch cylinder, double cylinder and half cylinder.
- Customize different keyways to protect your profits.
- Easy to make key duplicate.
- Precision lock cylinder, you can assemble complete cylinders locally with just parts.
- Customize your logo on the product and packing.
- Available for making master key system.
- Available with key code card.
- Optional to make modular system.
- Optional double-entry function.