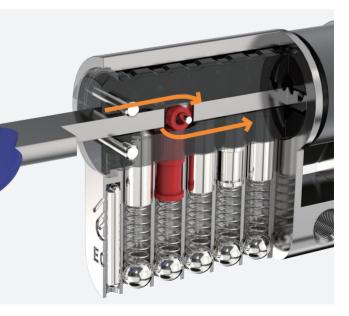

The roller firstly goes upwards, then the groove inside the plug changes the direction of the roller.

The roller goes downwards and touch the special pin. The plug meets the sheer line.