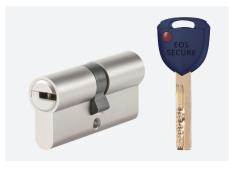

# HIGH SECURITY CYLINDERS

Patent Security Lock Cylinders Locking System Lock Cylinders MANUFACTURER

**S1** Telescopic Pin Lock Cylinder with Move Element

**PADLOCK-1** Adjustable Cam Half Cylinder with European Profile Brass Padlock

## **TELESCOPIC PIN LOCK CYLINDER** WITH MOVE ELEMENT

- Patented modular system.Patented move element cylinder.
- Able to pass EN1303 6D test.
- Few sizes of connecting bridges to assemble most popular sizes.
- Able to assemble as knob cylinder, emergency double clutch cylinder, double cylinder and half cylinder.
- Customize different keyways to protect your profits.
- Easy to make key duplicate.
- Back pins and side pins to increase key combination.
- Precision lock cylinder, you can assemble complete cylinders locally with just parts.
- Customize your logo on the product and packing.
- Available for making master key system.
- Available with key code card.
- Optional to make modular system.
- Optional double-entry function.