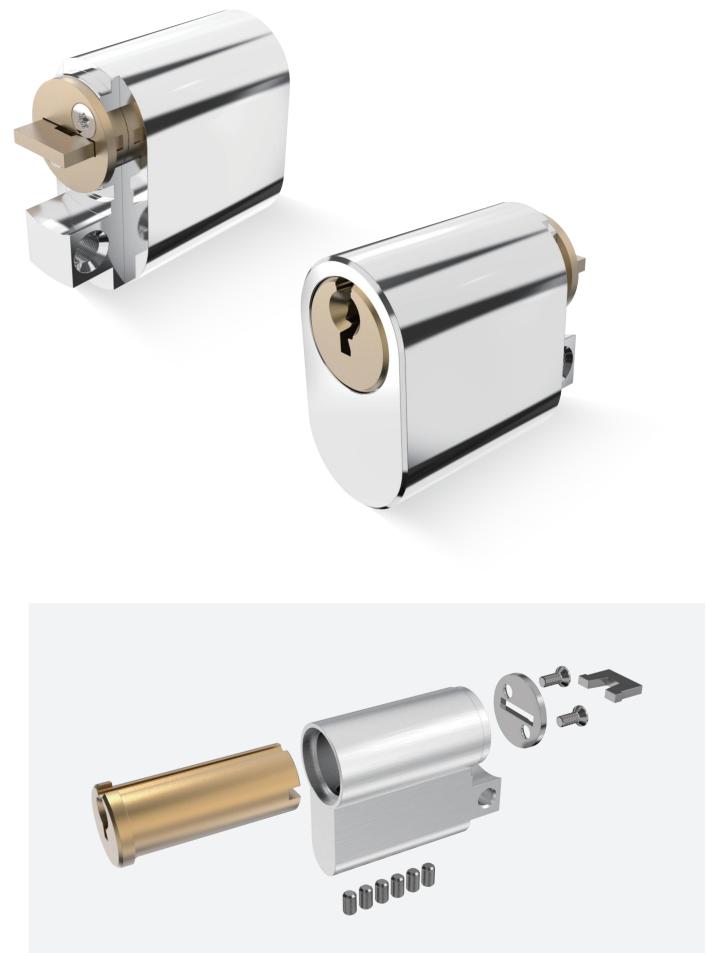

## LK35/LK35-3

### SCANDINAVIAN OVAL LOCK CYLINDER

- Using standard TV-3D key profile, key blank and sleeve ring.
- Optional protected key profile and security card.
- Standard cylinder for the module series.
- Anti pick driver pins and anti drilling pins on the plug and housing.
- 3 Brass or silver nickel key.
- Optional Allen screw seal pin.