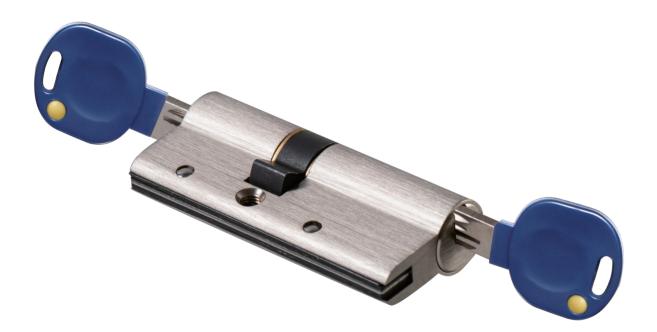

# **MASTER KEY SYSTEM LOCK CYLINDER** WITH PATENTED MOVE ELEMENT

- Patented move element on key blanks to protect your profits.
- Customize different keyways to protect your profits.
- Easy to make key duplicate.
- Precision lock cylinder, you can assemble complete cylinders locally with just parts.
- Customize your logo on the product and packing.
- Available for making master key system.
- Available with key code card.
- Customize to pass security cylinder certificate.
- Optional to make modular system.
- Optional double-entry function.

The blue part limits the yellow key pin to go inside of the plug.

Inserted with the right key with roller. The roller will push the blue part backwards, so the yellow key pin goes into the plug.