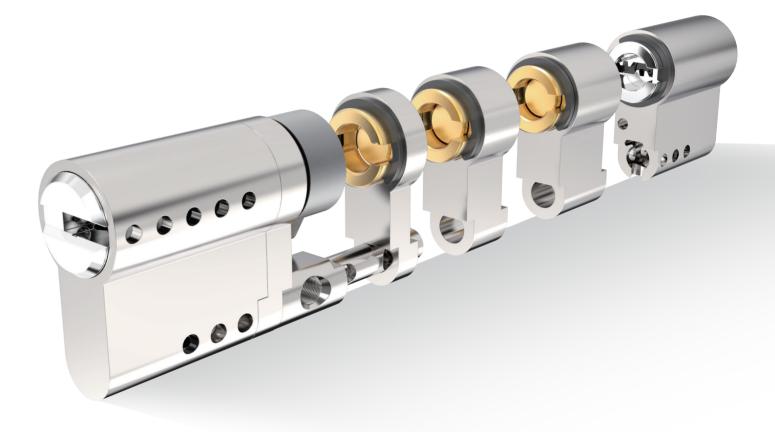

# S1/S2 MODULAR, QUICK, SECURE

#### **Optimize Your Stocks**

- The modular system makes it possible to optimize your stocks and immediately satisfy the requests from the customers.
- With the stainless steel modular bridge, and anti-drilling pins inside of the plug, the security of the cylinder could be maximum.

#### **All Components You Need for Any Dimensions**

- EOS-Secure provides all the components for assembling the modular cylinders.
- Modular sizes starting from shortest 30mm+30mm. With extensions of 5-10-20mm to satisfy any assembling needs in less than a minute.