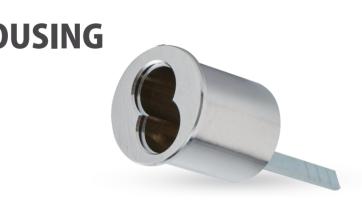

## **LK9** SFIC (SMALL FORMAT INTERCHAGEABLE CORE)

6 Pins Combinated

6 Pins Uncombinated

7 Pins Combinated

7 Pins Uncombinated

# LK9/LK10/LK11

## **SMALL FORMAT INTERCHANGEABLE CORE (SFIC)**

- Standard BEST A keyway. Standard BEST A-2 system pins.
- Customize different keyways.
- Easy to make key duplicate.
- Suitable for Mortise, KIK, RIM and RIMO cylinder housings.
- Customize your logo on the product and packing.
- Available for making master key system.