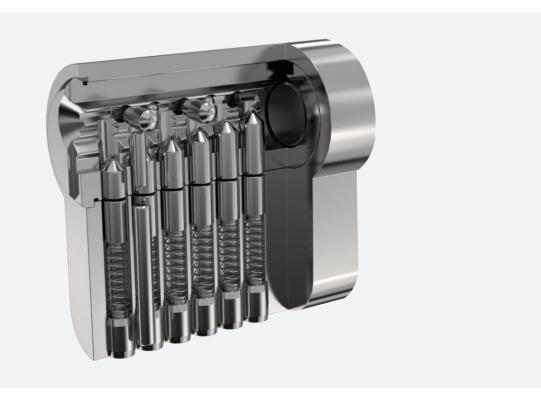

# PATENT **LOCK CYLINDERS**

Patent Security Lock Cylinders Locking System Lock Cylinders MANUFACTURER

**P**1 Telescopic Pin Lock Cylinder with Patented Move Élement

**P3** Master Key System Lock Cylinder with Patented Move Element

# **TELESCOPIC PIN LOCK CYLINDER** WITH PATENTED MOVE ELEMENT

- Patented move element on key blanks to protect your profits.
- Customize different keyways to protect your profits.
- Easy to make key duplicate.
- Precision lock cylinder, you can assemble complete cylinders locally with just parts.
- Customize your logo on the product and packing.
- Available for making master key system.
- Available with key code card.
- Customize to pass security cylinder certificate.
- Optional to make modular system.
- Optional double-entry function.