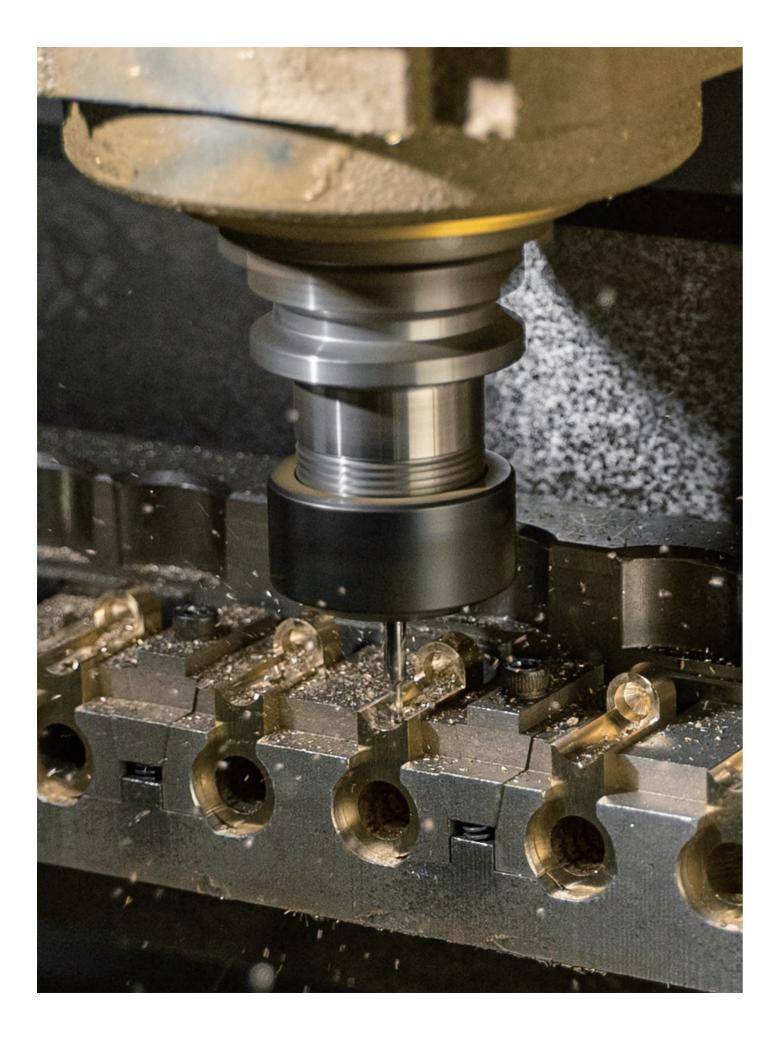

# **TSUGAMI CNC SWISS-TYPE AUTOMATIC LATHE MACHINES**

- Controlling the machining tolerance within 0.01mm.
- Produce high precision and complicated products.
- Quick response sampling service.
- Quick mass production machining speed.
- Low MOQ requirement.

# CNC LATHING-TURNING -MILLING-DRILLING MACHINES

- Controlling the machining tolerance within 0.02mm.
- Customize high precision complicated lock cylinders.
- Quick response sampling service.
- Low MOQ requirement.

# **CNC 4-AXIS MACHINING CENTERS**

- Controlling the machining tolerance within 0.02mm.
- Produce high precision and complicated products.
- Quick response sampling service.
- Quick mass production machining speed.
- Low MOQ requirement.