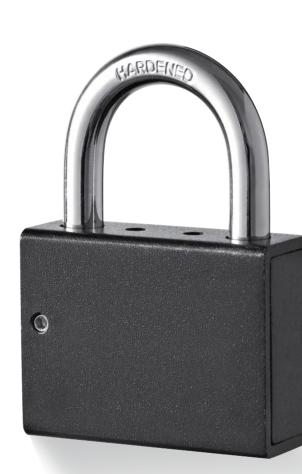

# SECURITY HARDENED STEEL PADLOCK LOCK WITH SECURITY LOCK CYLINDER

- Available for making master key system with European profile cylinder.
- Hardened steel material body, and anti-saw steel material shackle.
- Black painting finish.