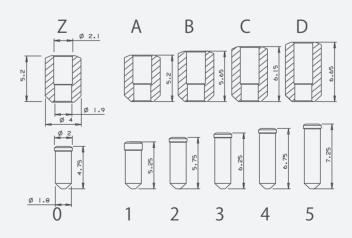

### **TELESCOPIC PIN CYLINDER COMPONENTS**

# **TELESCOPIC KEY PINS** (Unit: MM)

Internal master pin # 2

Internal master pin # 1 0.0