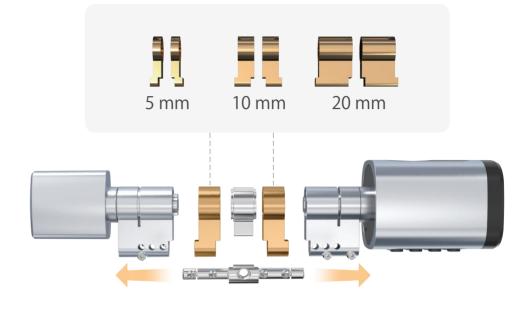

#### **Optimize Your Stocks**

- The modular system makes it possible to optimize your stocks and immediately satisfy the requests from the customers.
- With the stainless steel modular bridge, and anti-drilling pins inside of the plug, the security of the cylinder could be maximum.

#### **All Components You Need for Any Dimensions**

- EOS-Secure provides all the components for assembling the modular cylinders.
- Modular sizes starting from shortest 30mm+30mm. With extensions of 5-10-20mm to satisfy any assembling needs in less than a minute.

#### HIGH SECURITY CYLINDERS

**Extension Plug** 

(5/10/20mm)

**Extension Spacer** 

**Extension Housing** 

Modular Cylinder

(5/10/20mm)

(5/10/20mm)