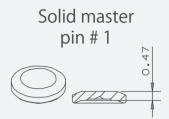

### MASTER PINS (Unit: MM)

Internal master Internal master pin # 4

|            |        | 4500 |
|------------|--------|------|
| р          | in # 3 | )    |
| $\bigcirc$ |        | 1.5  |
| $\square$  |        | Å    |

# **TELESCOPIC KEY PINS** (Unit: MM)

Internal master pin # 2

Internal master pin # 1 0.0