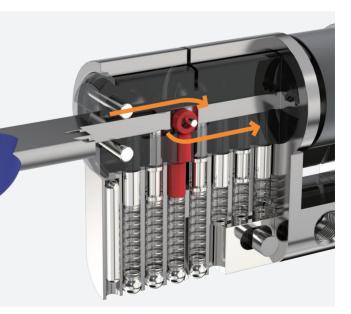

# DIMPLE PIN LOCK CYLINDER WITH PATENTED MOVE ELEMENT

- Patented move element on key blanks to protect your profits.
- Customize different keyways to protect your profits.
- Easy to make key duplicate.
- Precision lock cylinder, you can assemble complete cylinders locally with just parts.
- Customize your logo on the product and packing.
- Available for making master key system.
- Available with key code card.
- Customize to pass security cylinder certificate.
- Optional to make modular system.
- Optional double-entry function.

The roller firstly goes upwards, then the groove inside the plug changes the direction of the roller.

The roller goes downwards and touch the special pin. The plug meets the sheer line.