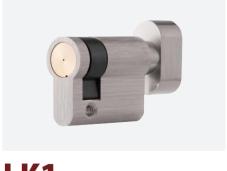

# NORMAL **KEY CYLINDERS**

Patent Security Lock Cylinders Locking System Lock Cylinders MANUFACTURER

LK2-1

LK1 Thumbturn (knob) Cylinder

LK1 Half Cylinder With Key

MORE

Privacy Cylinder

LK1 Half Cylinder With Thumbturn