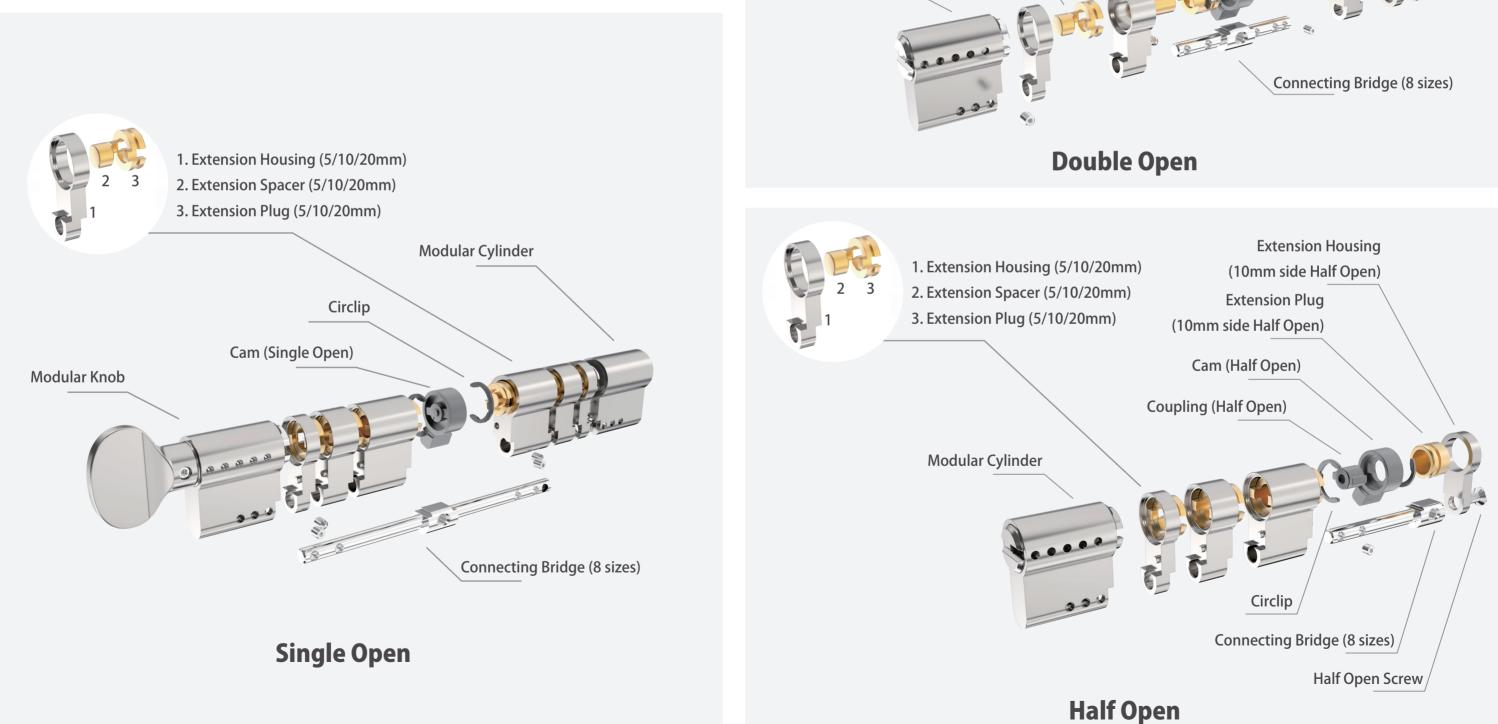

#### 8 sizes of connecting bridges to assemble most common lengths

| Connecting bridge (both sides have same length) |                             |                                                 |  |
|-------------------------------------------------|-----------------------------|-------------------------------------------------|--|
| 57,00<br>10 0 0 0                               | 87,00                       | 117,00<br>+ + + + + + + + + + + + + + + + + + + |  |
| Available assembling length                     | Available assembling length | Available assembling length                     |  |
| 33+33=66MM                                      | 33+33+15=96MM               | 33+33+30=126MM                                  |  |
| 33+33+5=76MM                                    | 33+33+20=106MM              | 33+33+35=136MM                                  |  |
| 33+33+10=86MM                                   | 33+33+25=116MM              | 33+33+40=146MM                                  |  |
| 33+33+15=96MM                                   | 33+33+30=126MM              | 33+33+45=156MM                                  |  |

#### Off-set connecting bridge (both sides have different len

| 72,00                       |                             | 102,00<br>           |
|-----------------------------|-----------------------------|----------------------|
| Available assembling length | Available assembling length | Available assembling |
| 33/33+15=81MM               | 33/33+30=96MM               | 33+15/33+30=11       |
| 33+5/33+20=91MM             | 33+5/33+35=106MM            | 33+20/33+35=12       |
| 33+10/33+25=101MM           | 33+10/33+40=116MM           | 33+25/33+40=13       |
| 33+15/33+30=111MM           | 33+15/33+45=126MM           | 33+30/33+45=14       |

| ngth)      | Half cylinder connecting bridge |                             |
|------------|---------------------------------|-----------------------------|
| 0_0        | 36,50                           | 51,50                       |
| ing length | Available assembling length     | Available assembling length |
| 111MM      | 10+33=43MM                      | 10+33+15=58MM               |
| 121MM      | 10+33+5=48MM                    | 10+33+20=63MM               |
| 131MM      | 10+33+10=53MM                   | 10+33+25=68MM               |
| 141MM      | 10+33+15=58MM                   | 10+33+30=73MM               |
|            |                                 |                             |

# **ALL THE ACCESSORIES FOR MODULAR CYLINDERS**

#### HIGH SECURITY CYLINDERS

**Extension Plug** 

(5/10/20mm)

**Extension Spacer** 

**Extension Housing** 

Modular Cylinder

(5/10/20mm)

(5/10/20mm)