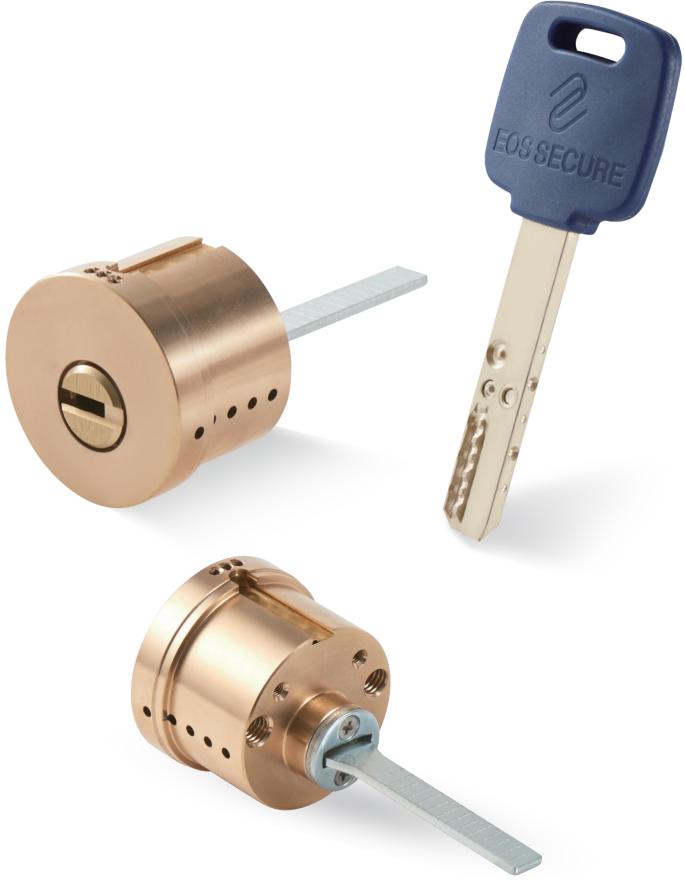

# PATENT **LOCK CYLINDERS**

Patent Security Lock Cylinders Locking System Lock Cylinders MANUFACTURER

**P**1 Telescopic Pin Lock Cylinder with Patented Move Élement

**P3** Master Key System Lock Cylinder with Patented Move Element

# **TELESCOPIC PIN LOCK CYLINDER** WITH PATENTED MOVE ELEMENT

- Patented move element on key blanks to protect your profits.
- Customize different keyways to protect your profits.
- Easy to make key duplicate.
- Precision lock cylinder, you can assemble complete cylinders locally with just parts.
- Customize your logo on the product and packing.
- Available for making master key system.
- Available with key code card.
- Customize to pass security cylinder certificate.
- Optional to make modular system.
- Optional double-entry function.