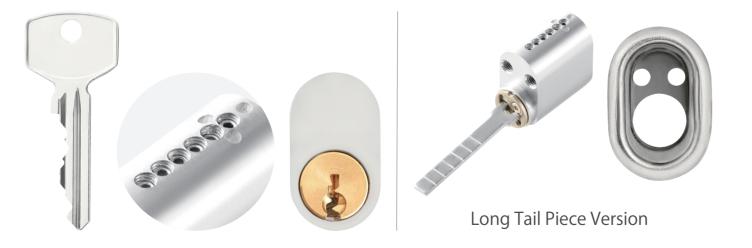

## LK35/LK35-3

### SCANDINAVIAN OVAL LOCK CYLINDER

- Using standard TV-3D key profile, key blank and sleeve ring.
- Optional protected key profile and security card.
- Standard cylinder for the module series.
- Anti pick driver pins and anti drilling pins on the plug and housing.
- 3 Brass or silver nickel key.
- Optional Allen screw seal pin.