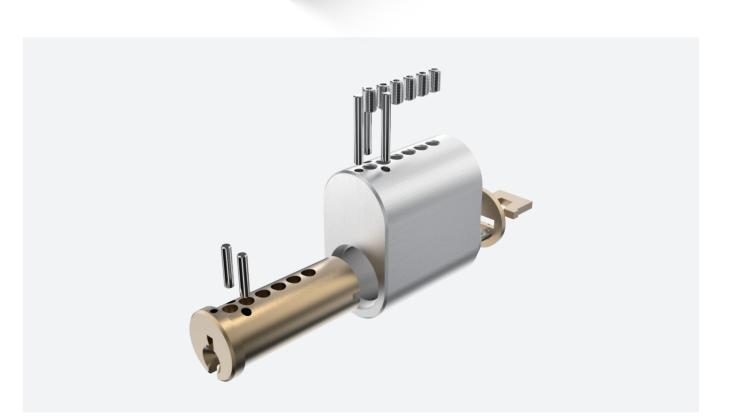

## LK35/LK35-3

### SCANDINAVIAN OVAL LOCK CYLINDER

- Using standard TV-3D key profile, key blank and sleeve ring.
- Optional protected key profile and security card.
- Standard cylinder for the module series.
- Anti pick driver pins and anti drilling pins on the plug and housing.
- 3 Brass or silver nickel key.
- Optional Allen screw seal pin.