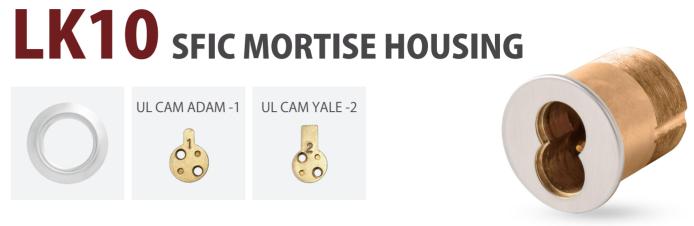

## **LK9** SFIC (SMALL FORMAT INTERCHAGEABLE CORE)

6 Pins Combinated

6 Pins Uncombinated

7 Pins Combinated

7 Pins Uncombinated

# LK11 SFIC RIM HOUSING

# LK9/LK10/LK11

## **SMALL FORMAT INTERCHANGEABLE CORE (SFIC)**

- Standard BEST A keyway. Standard BEST A-2 system pins.
- Customize different keyways.
- Easy to make key duplicate.
- Suitable for Mortise, KIK, RIM and RIMO cylinder housings.
- Customize your logo on the product and packing.
- Available for making master key system.