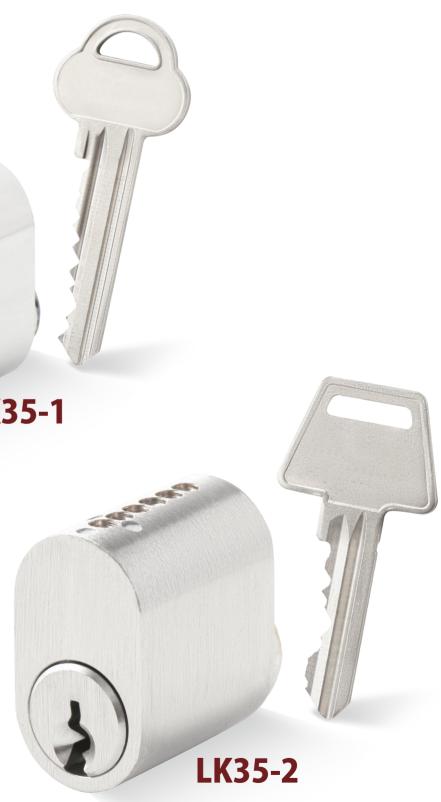

# LK35-1/LK35-2

### **SCANDINAVIAN OVAL LOCK CYLINDER**

- Using standard AS-HH7 and RU-5D key profile and key blank.
- Optional protected key profile and security card.
- Standard cylinder for the module series.
- Anti pick driver pins and anti drilling pins on the plug and housing.
- 3 Brass or silver nickel key.
- Optional Allen screw seal pin.