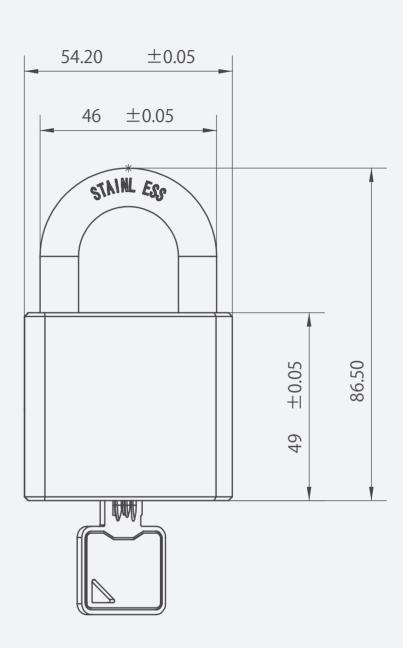

# **ADJUSTABLE CAM HALF CYLINDER WITH EUROPEAN PROFILE BRASS PADLOCK**

- Hardened steel shackle, brass lock body.
- Adjustable cam European profile half cylinder 30/10mm or 35/10mm.
- Available for making Master Key and Key Aliked system with European profile cylinder.