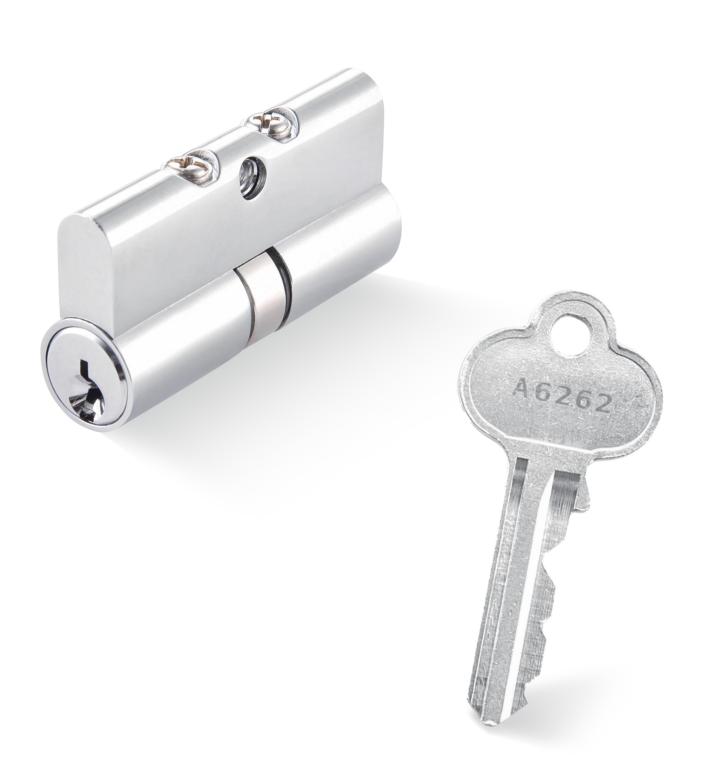

# **TELESCOPIC PIN LOCK CYLINDER** WITH PATENTED MOVE ELEMENT

- Patented move element on key blanks to protect your profits.
- Customize different keyways to protect your profits.
- Easy to make key duplicate.
- Precision lock cylinder, you can assemble complete cylinders locally with just parts.
- Customize your logo on the product and packing.
- Available for making master key system.
- Available with key code card.
- Customize to pass security cylinder certificate.
- Optional to make modular system.
- Optional double-entry function.

# DIMPLE PIN LOCK CYLINDER WITH PATENTED MOVE ELEMENT

- Patented move element on key blanks to protect your profits.
- Customize different keyways to protect your profits.
- Easy to make key duplicate.
- Precision lock cylinder, you can assemble complete cylinders locally with just parts.
- Customize your logo on the product and packing.
- Available for making master key system.
- Available with key code card.
- Customize to pass security cylinder certificate.
- Optional to make modular system.
- Optional double-entry function.

# **MASTER KEY SYSTEM LOCK CYLINDER** WITH PATENTED MOVE ELEMENT

- Patented move element on key blanks to protect your profits.
- Customize different keyways to protect your profits.
- Easy to make key duplicate.
- Precision lock cylinder, you can assemble complete cylinders locally with just parts.
- Customize your logo on the product and packing.
- Available for making master key system.
- Available with key code card.
- Customize to pass security cylinder certificate.
- Optional to make modular system.
- Optional double-entry function.