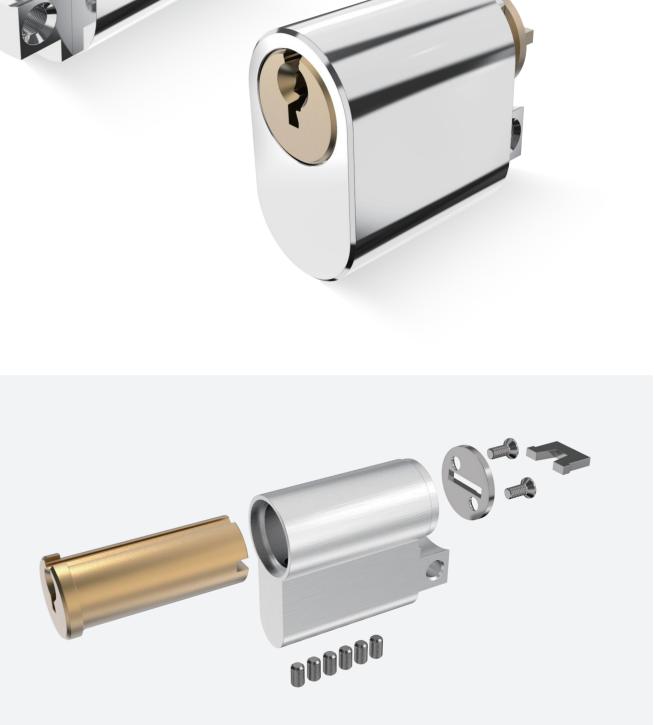

## LK35/LK35-3

### SCANDINAVIAN OVAL LOCK CYLINDER

- Using standard TV-3D key profile, key blank and sleeve ring.
- Optional protected key profile and security card.
- Standard cylinder for the module series.
- Anti pick driver pins and anti drilling pins on the plug and housing.
- 3 Brass or silver nickel key.
- Optional Allen screw seal pin.