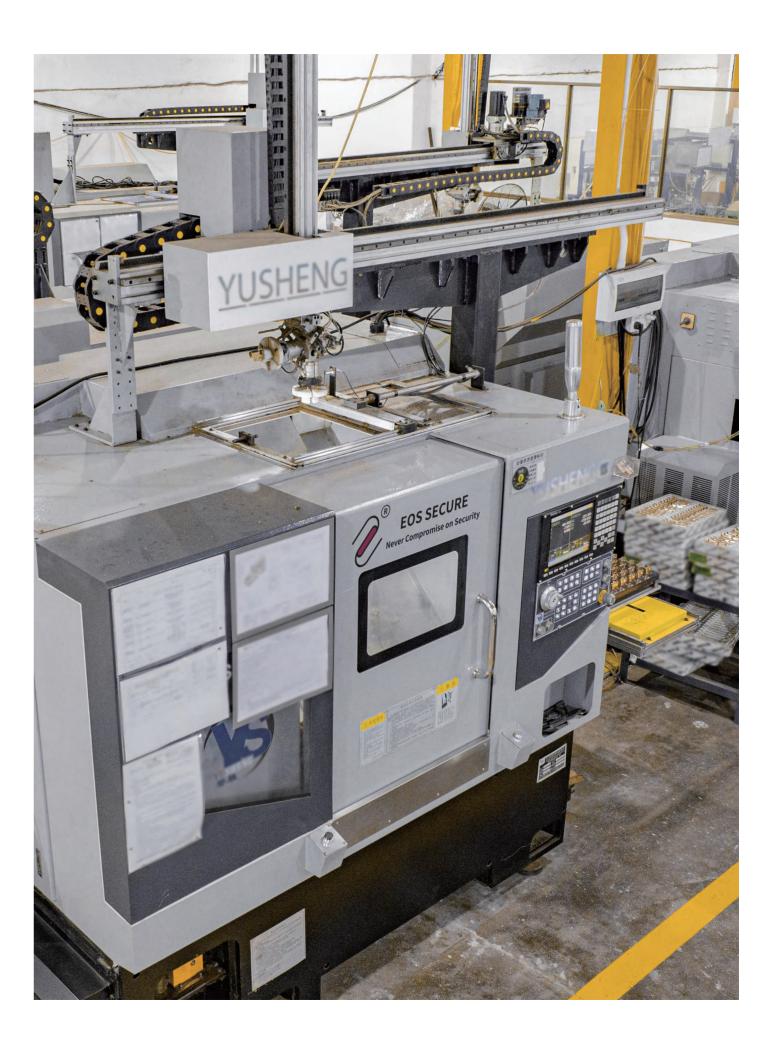

# **CNC AUTOMATIC ROBOT ARM LATHING MACHINES**

- CNC lathing and drilling in one catch.
- Controlling the machining tolerance within 0.03mm.
- Quantities of machines: 6 sets.

#### CNC AUTOMATIC ROBOT ARM LATHING MACHINES