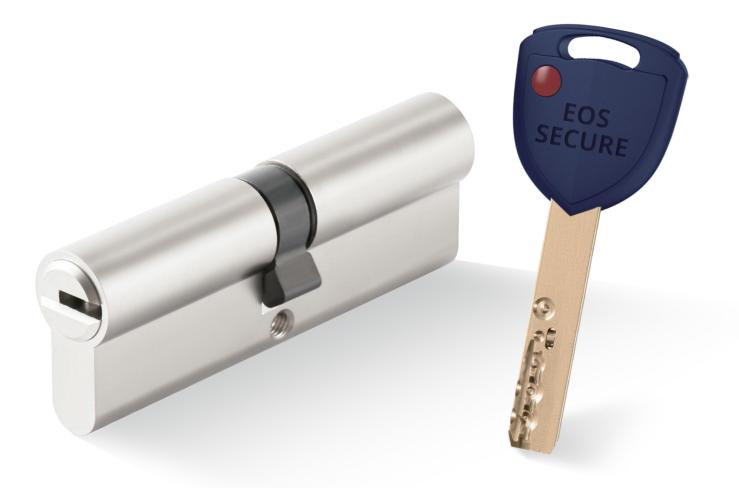

# PATENT **LOCK CYLINDERS**

Patent Security Lock Cylinders Locking System Lock Cylinders MANUFACTURER

**P**1 Telescopic Pin Lock Cylinder with Patented Move Élement

**P3** Master Key System Lock Cylinder with Patented Move Element

# **TELESCOPIC PIN LOCK CYLINDER** WITH PATENTED MOVE ELEMENT

- Patented move element on key blanks to protect your profits.
- Customize different keyways to protect your profits.
- Easy to make key duplicate.
- Precision lock cylinder, you can assemble complete cylinders locally with just parts.
- Customize your logo on the product and packing.
- Available for making master key system.
- Available with key code card.
- Customize to pass security cylinder certificate.
- Optional to make modular system.
- Optional double-entry function.