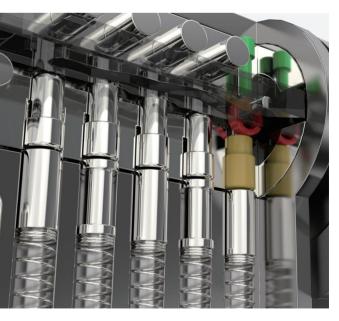

# PATENT **LOCK CYLINDERS**

Patent Security Lock Cylinders Locking System Lock Cylinders MANUFACTURER

**P**1 Telescopic Pin Lock Cylinder with Patented Move Élement

**P3** Master Key System Lock Cylinder with Patented Move Element

**P5** Double Row Dimple Pin Lock Cylinder with Patented Move Element

Dimple Pin Lock Cylinder with Patented Move Element

**P4** 

Active Pin with Passive Pin Lock Cylinder with Patented Move Element and Anti Pick Slider

# **DOUBLE ROW DIMPLE PIN LOCK CYLINDER** WITH PATENTED MOVE ELEMENT

- Patented move element on key blanks to protect your profits.
- Customize different keyways to protect your profits.
- Easy to make key duplicate.
- Precision lock cylinder, you can assemble complete cylinders locally with just parts.
- Customize your logo on the product and packing.
- Available for making master key system.
- Available with key code card.
- Customize to pass security cylinder certificate.
- Optional to make modular system.
- Optional double-entry function.

The cylinder is locked.

Inserted with the right key with roller. The roller will be pushed by the green pin and work with the yellow key pin.