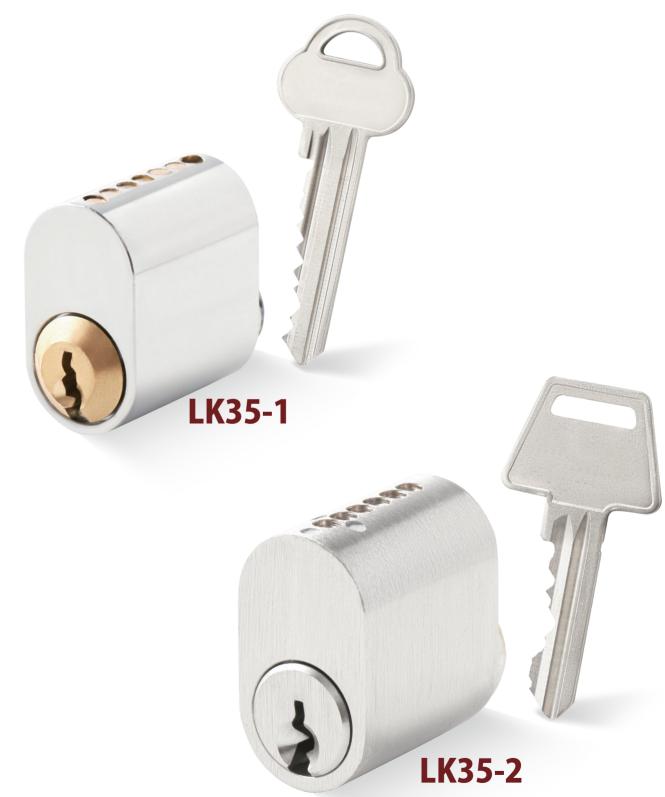

# LK35-1/LK35-2

### **SCANDINAVIAN OVAL LOCK CYLINDER**

- Using standard AS-HH7 and RU-5D key profile and key blank.
- Optional protected key profile and security card.
- Standard cylinder for the module series.
- Anti pick driver pins and anti drilling pins on the plug and housing.
- 3 Brass or silver nickel key.
- Optional Allen screw seal pin.