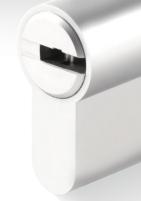

# **TELESCOPIC PIN LOCK CYLINDER** WITH PATENTED MOVE ELEMENT

- Patented move element on key blanks to protect your profits.
- Customize different keyways to protect your profits.
- Easy to make key duplicate.
- Precision lock cylinder, you can assemble complete cylinders locally with just parts.
- Customize your logo on the product and packing.
- Available for making master key system.
- Available with key code card.
- Customize to pass security cylinder certificate.
- Optional to make modular system.
- Optional double-entry function.