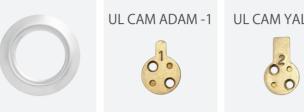

## **LK9** SFIC (SMALL FORMAT INTERCHAGEABLE CORE)

6 Pins Combinated

6 Pins Uncombinated

7 Pins Combinated

7 Pins Uncombinated

## **SMALL FORMAT INTERCHANGEABLE CORE (SFIC)**

- Standard BEST A keyway. Standard BEST A-2 system pins.
- Customize different keyways.
- Easy to make key duplicate.
- Suitable for Mortise, KIK, RIM and RIMO cylinder housings.
- Customize your logo on the product and packing.
- Available for making master key system.