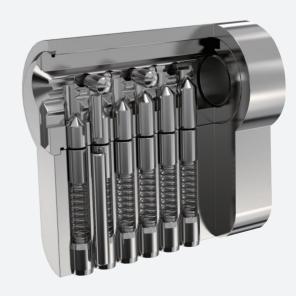

mize your logo on the product and packing.
- Available for making master key system.
- Available with key code card.
- Optional to make modular system.
- Optional double-entry function.









# ANTI-PICK KEYWAY CYLINDER WITH SIDE PINS

- Few sizes of connecting bridges to assemble most popular sizes.
- Able to assemble as knob cylinder, emergency double clutch cylinder, double cylinder and half cylinder.
- Customize different keyways to protect your profits.
- Easy to make key duplicate.
- Precision lock cylinder, you can assemble complete cylinders locally with just parts.
- Customize your logo on the product and packing.
- Available for making master key system.
- Available with key code card.
- Optional to make modular system.
- Optional double-entry function.



Anti Pick Keyway







# S1/S2 MODULAR, QUICK, SECURE

#### **Optimize Your Stocks**

- The modular system makes it possible to optimize your stocks and immediately satisfy the requests from the customers.
- With the stainless steel modular bridge, and anti-drilling pins inside of the plug, the security of the cylinder could be maximum.

#### **All Components You Need for Any Dimensions**

- EOS-Secure provides all the components for assembling the modular cylinders.
- Modular sizes starting from shortest 30mm+30mm. With extensions of 5-10-20mm to satisfy any assembling needs in less than a minute.



#### 8 sizes of connecting bridges to assemble most common lengths

| Connecting bridge (both sides have same length) |                             |                                                 |  |
|------