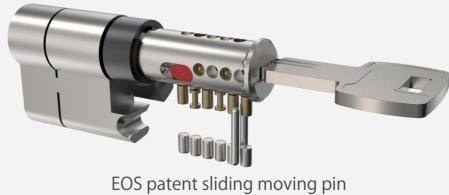

# PATENT **LOCK CYLINDERS**

Patent Security Lock Cylinders Locking System Lock Cylinders MANUFACTURER

**P**1 Telescopic Pin Lock Cylinder with Patented Move Élement

**P3** Master Key System Lock Cylinder with Patented Move Element

# **TELESCOPIC PIN LOCK CYLINDER** WITH PATENTED MOVE ELEMENT

- Patented move element on key blanks to protect your profits.
- Customize different keyways to protect your profits.
- Easy to make key duplicate.
- Precision lock cylinder, you can assemble complete cylinders locally with just parts.
- Customize your logo on the product and packing.
- Available for making master key system.
- Available with key code card.
- Customize to pass security cylinder certificate.
- Optional to make modular system.
- Optional double-entry function.