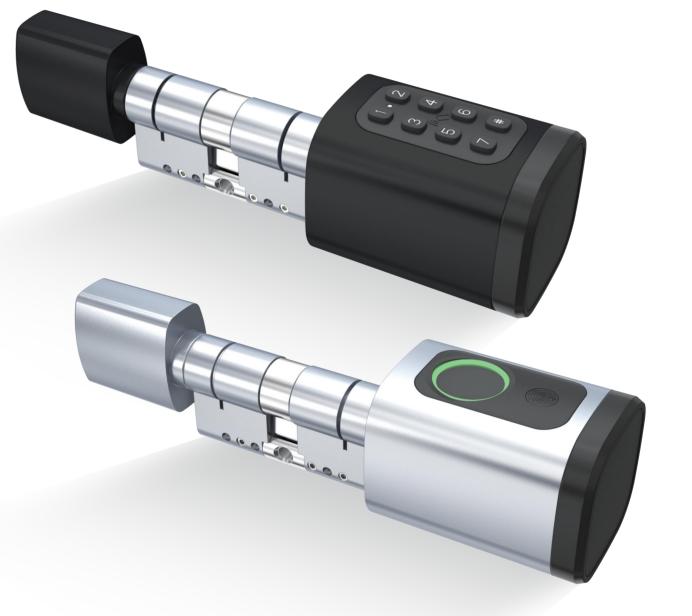

# **SMART LOCK CYLINDER**

- Modular function, easily change the cylinder length.
- TUYA apps remote unlock, BLE distance unlock, Passwords, Emergency key unlock.
- TUYA or TT Lock, both in Android and IOS system, support multi-languages.
- 3 pcs of Number 7 battery and 1-year battery life.
- Back up type-c power supply or emergency key unlock.

# Fingerprint / RFID card / Keypad All-in-One Knob

Easy Adjustable Length

SMART LOCK CYLINDERS

# SMART LOCK CYLINDER

- Modular function, easily change the cylinder length.
- TUYA apps remote unlock, BLE distance unlock, Passwords, High security key unlock.
- TUYA or TT Lock, both in Android and IOS system, support multi-languages.
- 3 pcs of Number 7 battery and 1-year battery life.
- Back up type-c power supply or emergency key unlock.