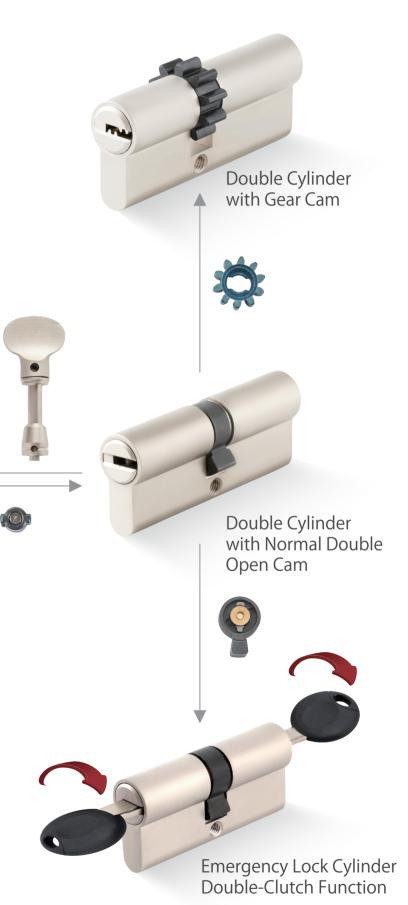

ur logo on the product and packing.
- Available for making master key system.
- Available with key code card.
- Customize to pass security cylinder certificate.
- Optional to make modular system.
- Optional double-entry function.







• Precision lock cylinder, you can assemble complete cylinders locally with just parts.

### **TELESCOPIC PIN CYLINDER COMPONENTS**



### MASTER PINS (Unit: MM)





Internal master Internal master pin # 4

|            |        | 4500 |
|------------|--------|------|
| р          | in # 3 | )    |
| $\bigcirc$ |        | 1.5  |
| $\square$  |        | Å    |

# **TELESCOPIC KEY PINS** (Unit: MM)













Internal master pin # 2

Internal master pin # 1 0.0





### DIFFERENT ACCESSORIES FOR DIFFERENT FUNCTIONS



Thumbturn Cylinder with Gear Cam







### ACTIVE PINS AND PASSIVE PINS SECURITY CYLINDER WITH SIDE PINS

- Customize different keyways to protect your profits.
- Easy to make key duplicate.
- Anti-bumping, anti-drilling features.
- Precision lock cylinder, you can assemble complete cylinders locally with just parts.
- Customize your logo on the product and packing.
- Available for making master key system.
- Available with key code card.
- Customize to pass security cylinder certificate.
- Optional to make modular system.
- Optional double-entry function.









# LK31/LK32

### **ACTIVE PINS AND PASSIVE PINS SECURITY CYLINDER**

- Customize different keyways to protect your profits.
- Easy to make key duplicate.
- Anti-bumping, anti-drilling, anti-breaking features.
- Precision lock cylinder, you can assemble complete cyl