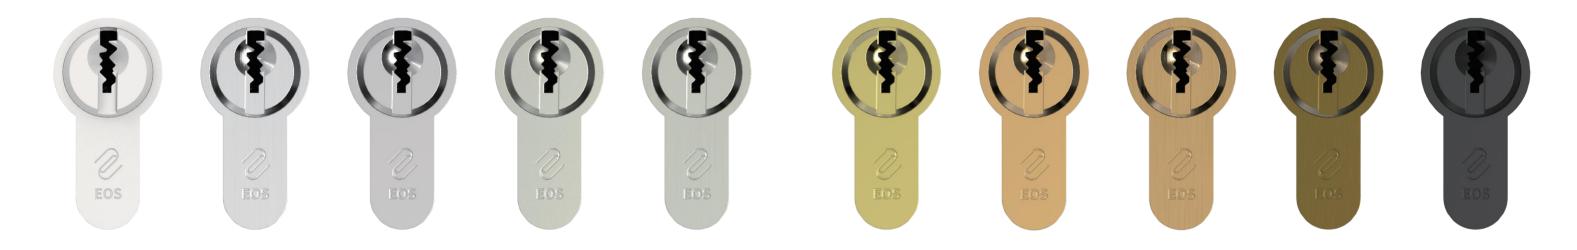

# OTHER FUNCTIONS

Patent Security Lock Cylinders Locking System Lock Cylinders MANUFACTURER

**AVAILABLE FINISHES** PC, SC, VN (Vibrated), PN, SN, SBN, PB, SB, PVD, PG, AB BLK

Available Plastic Key Head Ideas

#### AVAILABLE FINISHES