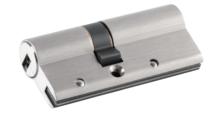

# LK31/LK32

### **ACTIVE PINS AND PASSIVE PINS SECURITY CYLINDER**

- Customize different keyways to protect your profits.
- Easy to make key duplicate.
- Anti-bumping, anti-drilling, anti-breaking features.
- Precision lock cylinder, you can assemble complete cylinders locally with just parts.
- Customize your logo on the product and packing.
- Available for making master key system.
- Available with key code card.
- Customize to pass security cylinder certificate.
- Optional to make modular system.
- Optional double-entry function.

Sacrificial Cut Anti-snap

Anti-Drill Protection After Snaping

Anti-Break Protection