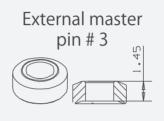

### MASTER PINS (Unit: MM)

Internal master Internal master pin # 4

|            |        | 4500 |
|------------|--------|------|
| р          | in # 3 | )    |
| $\bigcirc$ |        | 1.5  |
| $\square$  |        | Å    |