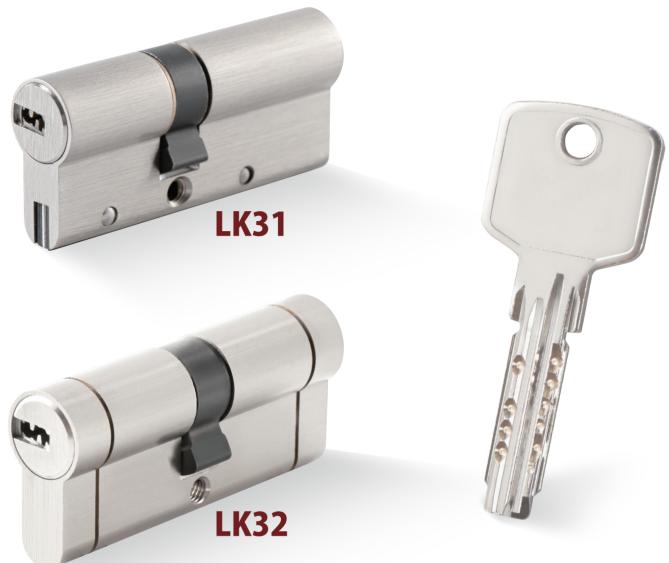

# LK31/LK32

### **ACTIVE PINS AND PASSIVE PINS SECURITY CYLINDER**

- Customize different keyways to protect your profits.
- Easy to make key duplicate.
- Anti-bumping, anti-drilling, anti-breaking features.
- Precision lock cylinder, you can assemble complete cylinders locally with just parts.
- Customize your logo on the product and packing.
- Available for making master key system.
- Available with key code card.
- Customize to pass security cylinder certificate.
- Optional to make modular system.
- Optional double-entry function.

Sacrificial Cut Anti-snap

Anti-Drill Protection After Snaping

Anti-Break Protection