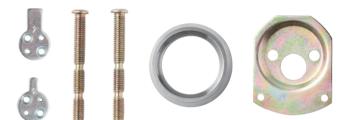

# **ALL THE ACCESSORIES FOR MODULAR CYLINDERS**

#### HIGH SECURITY CYLINDERS

**Extension Plug** 

(5/10/20mm)

**Extension Spacer** 

**Extension Housing** 

Modular Cylinder

(5/10/20mm)

(5/10/20mm)