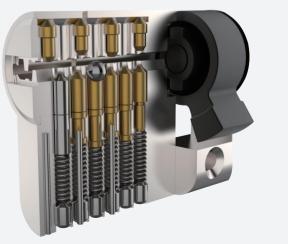

# PATENT **LOCK CYLINDERS**

Patent Security Lock Cylinders Locking System Lock Cylinders MANUFACTURER

**P**1 Telescopic Pin Lock Cylinder with Patented Move Élement

**P3** Master Key System Lock Cylinder with Patented Move Element

# **TELESCOPIC PIN LOCK CYLINDER** WITH PATENTED MOVE ELEMENT

- Patented move element on key blanks to protect your profits.
- Customize different keyways to protect your profits.
- Easy to make key duplicate.
- Precision lock cylinder, you can assemble complete cylinders locally with just parts.
- Customize your logo on the product and packing.
- Available for making master key system.
- Available with key code card.
- Customize to pass security cylinder certificate.
- Optional to make modular system.
- Optional double-entry function.