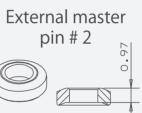

### MASTER PINS (Unit: MM)

Internal master Internal master pin # 4

|            |        | 4500 |
|------------|--------|------|
| р          | in # 3 | )    |
| $\bigcirc$ |        | 1.5  |
| $\square$  |        | Å    |

# **TELESCOPIC KEY PINS** (Unit: MM)

Internal master pin # 2

Internal master pin # 1 0.0