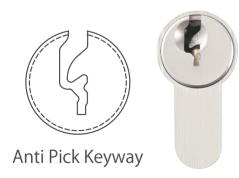

# ANTI-PICK KEYWAY CYLINDER WITH SIDE PINS

- Few sizes of connecting bridges to assemble most popular sizes.
- Able to assemble as knob cylinder, emergency double clutch cylinder, double cylinder and half cylinder.
- Customize different keyways to protect your profits.
- Easy to make key duplicate.
- Precision lock cylinder, you can assemble complete cylinders locally with just parts.
- Customize your logo on the product and packing.
- Available for making master key system.
- Available with key code card.
- Optional to make modular system.
- Optional double-entry function.

Anti Pick Keyway

#### ANTI-PICK KEYWAY CYLINDER WITH SIDE PINS

- Customize different keyways to protect your profits.
- Easy to make key duplicate.
- Precision lock cylinder, you can assemble complete cylinders locally with just parts.
- Customize your logo on the product and packing.
- Available for making master key system.
- Available with key code card.
- Optional to make modular system.
- Optional double-entry function.