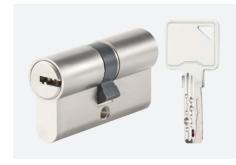

# PATENT **LOCK CYLINDERS**

Patent Security Lock Cylinders Locking System Lock Cylinders MANUFACTURER

**P**1 Telescopic Pin Lock Cylinder with Patented Move Élement

**P3** Master Key System Lock Cylinder with Patented Move Element

# **TELESCOPIC PIN LOCK CYLINDER** WITH PATENTED MOVE ELEMENT

- Patented move element on key blanks to protect your profits.
- Customize different keyways to protect your profits.
- Easy to make key duplicate.
- Precision lock cylinder, you can assemble complete cylinders locally with just parts.
- Customize your logo on the product and packing.
- Available for making master key system.
- Available with key code card.
- Customize to pass security cylinder certificate.
- Optional to make modular system.
- Optional double-entry function.