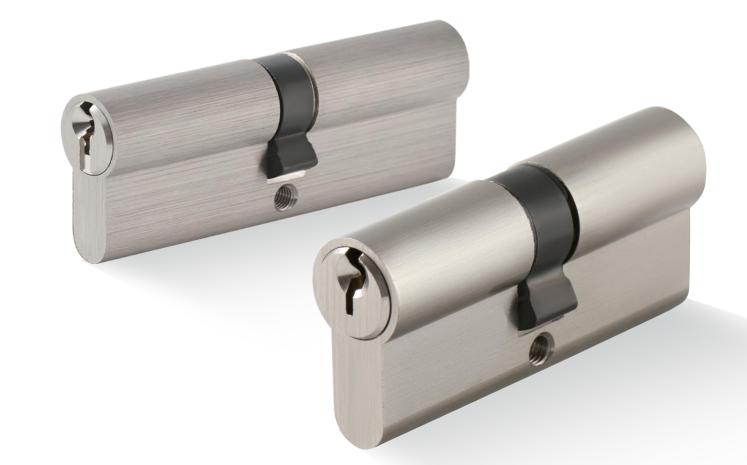

# HIGH SECURITY CYLINDERS

Patent Security Lock Cylinders Locking System Lock Cylinders MANUFACTURER

**S1** Telescopic Pin Lock Cylinder with Move Element

**PADLOCK-1** Adjustable Cam Half Cylinder with European Profile Brass Padlock

**LK13** Dimple Key 7 Pin Lock Cylinder

MORE

Active Pins and Passive Pins Security Cylinder

Anti-Pick Keyway Cylinder with Side Pins

**S2** 

Security Hardened Steel Padlock Lock with Security Lock Cylinder

## **TELESCOPIC PIN LOCK CYLINDER** WITH MOVE ELEMENT

- Patented modular system.Patented move element cylinder.
- Able to pass EN1303 6D test.
- Few sizes of connecting bridges to assemble most popular sizes.
- Able to assemble as knob cylinder, emergency double clutch cylinder, double cylinder and half cylinder.
- Customize different keyways to protect your profits.
- Easy to make key duplicate.
- Back pins and side pins to increase key combination.
- Precision lock cylinder, you can assemble complete cylinders locally with just parts.
- Customize your logo on the product and packing.
- Available for making master key system.
- Available with key code card.
- Optional to make modular system.
- Optional double-entry function.