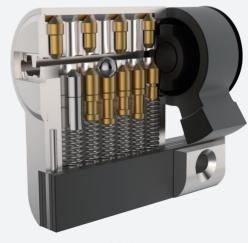

### ACTIVE PINS AND PASSIVE PINS SECURITY CYLINDER WITH SIDE PINS

- Customize different keyways to protect your profits.
- Easy to make key duplicate.
- Anti-bumping, anti-drilling features.
- Precision lock cylinder, you can assemble complete cylinders locally with just parts.
- Customize your logo on the product and packing.
- Available for making master key system.
- Available with key code card.
- Customize to pass security cylinder certificate.
- Optional to make modular system.
- Optional double-entry function.

### **ACTIVE PINS AND PASSIVE PINS SECURITY CYLINDER**

- Customize different keyways to protect your profits.
- Easy to make key duplicate.
- Anti-bumping, anti-drilling, anti-breaking features.
- Precision lock cylinder, you can assemble complete cylinders locally with just parts.
- Customize your logo on the product and packing.
- Available for making master key system.
- Available with key code card.
- Customize to pass security cylinder certificate.
- Optional to make modular system.
- Optional double-entry function.

Sacrificial Cut Anti-snap

Anti-Drill Protection After Snaping

Anti-Break Protection