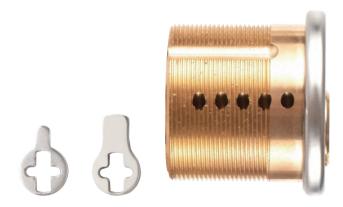

# DIMPLE KEY 7 PIN LOCK CYLINDER

- Customize different keyways to protect your profits.
- Easy to make key duplicate.
- Precision lock cylinder, you can assemble complete cylinders locally with just parts.
- Customize your logo on the product and packing.
- Available for making master key system.
- Available with key code card.
- Customize to pass security cylinder certificate.
- Optional to make modular system.
- Optional double-entry function.