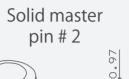

### MASTER PINS (Unit: MM)

Internal master Internal master pin # 4

|            |        | 4500 |
|------------|--------|------|
| р          | in # 3 | )    |
| $\bigcirc$ |        | 1.5  |
| $\square$  |        | Å    |

# **TELESCOPIC KEY PINS** (Unit: MM)

Internal master pin # 2

Internal master pin # 1 0.0