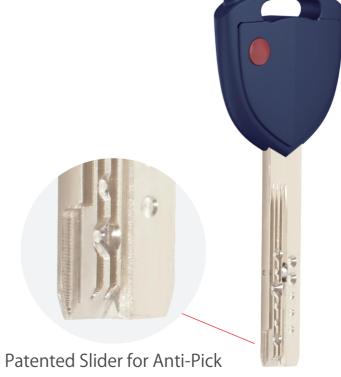

# PATENT **LOCK CYLINDERS**

Patent Security Lock Cylinders Locking System Lock Cylinders MANUFACTURER

**P**1 Telescopic Pin Lock Cylinder with Patented Move Élement

**P3** Master Key System Lock Cylinder with Patented Move Element

# **TELESCOPIC PIN LOCK CYLINDER** WITH PATENTED MOVE ELEMENT

- Patented move element on key blanks to protect your profits.
- Customize different keyways to protect your profits.
- Easy to make key duplicate.
- Precision lock cylinder, you can assemble complete cylinders locally with just parts.
- Customize your logo on the product and packing.
- Available for making master key system.
- Available with key code card.
- Customize to pass security cylinder certificate.
- Optional to make modular system.
- Optional double-entry function.