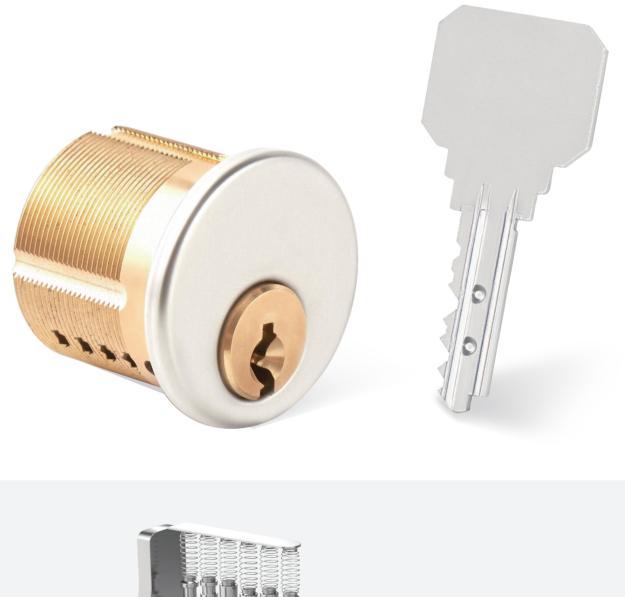

# **TELESCOPIC PIN LOCK CYLINDER** WITH PATENTED MOVE ELEMENT

- Patented move element on key blanks to protect your profits.
- Customize different keyways to protect your profits.
- Easy to make key duplicate.
- Precision lock cylinder, you can assemble complete cylinders locally with just parts.
- Customize your logo on the product and packing.
- Available for making master key system.
- Available with key code card.
- Customize to pass security cylinder certificate.
- Optional to make modular system.
- Optional double-entry function.

# DIMPLE PIN LOCK CYLINDER WITH PATENTED MOVE ELEMENT

- Patented move element on key blanks to protect your profits.
- Customize different keyways to protect your profits.
- Easy to make key duplicate.
- Precision lock cylinder, you can assemble complete cylinders locally with just parts.
- Customize your logo on the product and packing.
- Available for making master key system.
- Available with key code card.
- Customize to pass security cylinder certificate.
- Optional to make modular system.
- Optional double-entry function.

# **MASTER KEY SYSTEM LOCK CYLINDER** WITH PATENTED MOVE ELEMENT

- Patented move element on key blanks to protect your profits.
- Customize different keyways to protect your profits.
- Easy to make key duplicate.
- Precision lock cylinder, you can assemble complete cylinders locally with just parts.
- Customize your logo on the product and packing.
- Available for making master key system.
- Available with key code card.
- Customize to pass security cylinder certificate.
- Optional to make modular system.
- Optional double-entry function.