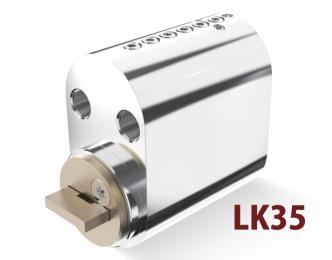

## LK35/LK35-3

### SCANDINAVIAN OVAL LOCK CYLINDER

- Using standard TV-3D key profile, key blank and sleeve ring.
- Optional protected key profile and security card.
- Standard cylinder for the module series.
- Anti pick driver pins and anti drilling pins on the plug and housing.
- 3 Brass or silver nickel key.
- Optional Allen screw seal pin.