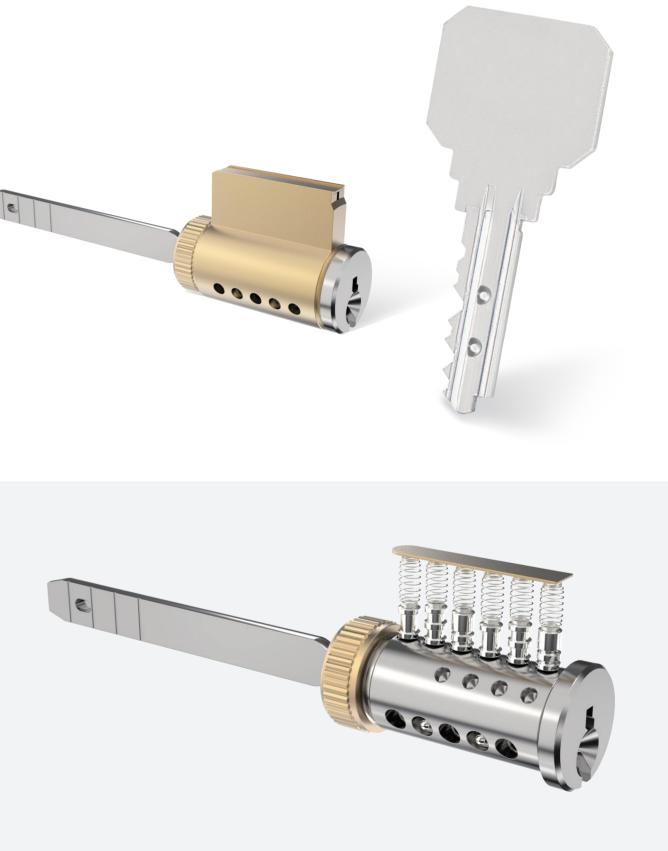

# DIMPLE PIN LOCK CYLINDER WITH PATENTED MOVE ELEMENT

- Patented move element on key blanks to protect your profits.
- Customize different keyways to protect your profits.
- Easy to make key duplicate.
- Precision lock cylinder, you can assemble complete cylinders locally with just parts.
- Customize your logo on the product and packing.
- Available for making master key system.
- Available with key code card.
- Customize to pass security cylinder certificate.
- Optional to make modular system.
- Optional double-entry function.

The roller firstly goes upwards, then the groove inside the plug changes the direction of the roller.

The roller goes downwards and touch the special pin. The plug meets the sheer line.