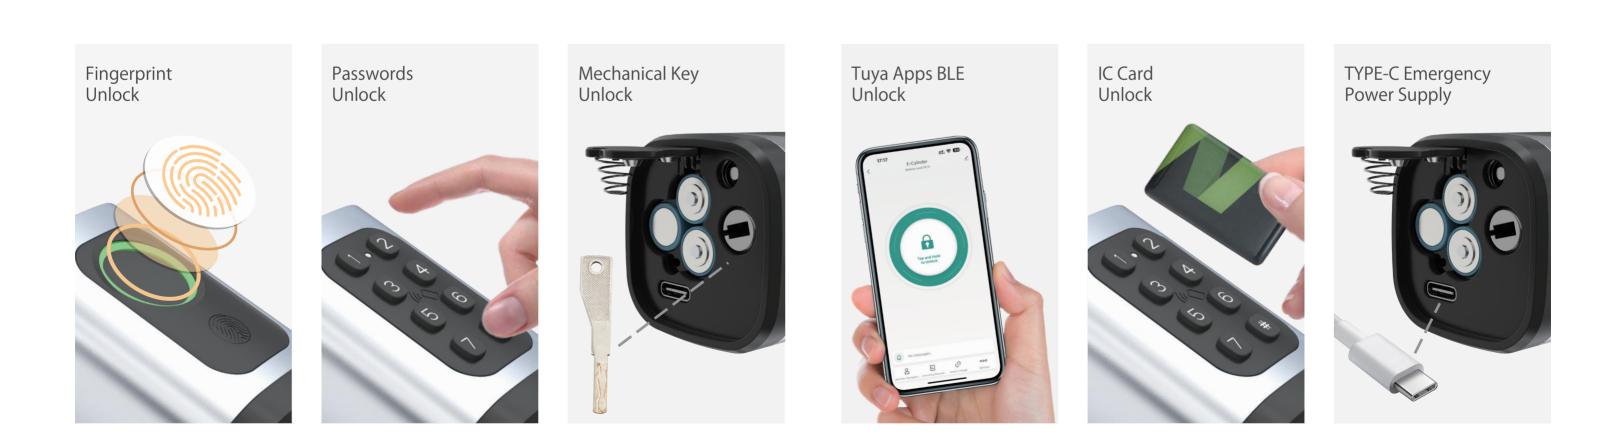

# **SMART LOCK CYLINDER**

- Modular function, easily change the cylinder length.
- TUYA apps remote unlock, BLE distance unlock, Passwords, Emergency key unlock.
- TUYA or TT Lock, both in Android and IOS system, support multi-languages.
- 3 pcs of Number 7 battery and 1-year battery life.
- Back up type-c power supply or emergency key unlock.

# SMART LOCK CYLINDER

- Modular function, easily change the cylinder length.
- TUYA apps remote unlock, BLE distance unlock, Passwords, High security key unlock.
- TUYA or TT Lock, both in Android and IOS system, support multi-languages.
- 3 pcs of Number 7 battery and 1-year battery life.
- Back up type-c power supply or emergency key unlock.