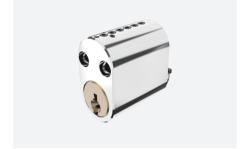

# AMERICAN **STANDARD LOCK CYLINDERS**

Patent Security Lock Cylinders Locking System Lock Cylinders MANUFACTURER

**A1** Mortise Cylinder with Side Pins

**LK20** Telescopic Pin Lock Cylinder with Move Element

**LK26** Telescopic Pin Lock Cylinder with Move Element

MORE

American Standard Lock Cylinder Small Format Interchangeable Core (SFIC)

**LK23** 

Telescopic Pin Lock Cylinder with Move Element

Telescopic Pin Lock Cylinder with Move Element

### **TELESCOPIC PIN LOCK CYLINDER** WITH MOVE ELEMENT

- Customize different keyways to protect your profits.
- Easy to make key duplicate.
- Suitable for Mortise, KIK, RIM and RIMO cylinder.
- Precision lock cylinder, you can assemble complete cylinders locally with just parts.

- Customize your logo on the product and packing.
- Available for making master key system.
- Available with key code card.