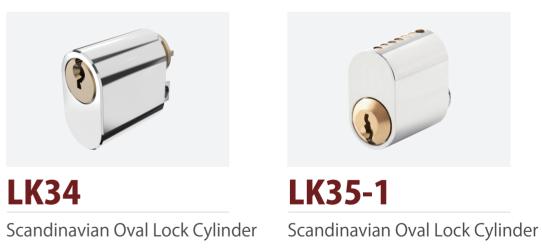

## LK35/LK35-3

### SCANDINAVIAN OVAL LOCK CYLINDER

- Using standard TV-3D key profile, key blank and sleeve ring.
- Optional protected key profile and security card.
- Standard cylinder for the module series.
- Anti pick driver pins and anti drilling pins on the plug and housing.
- 3 Brass or silver nickel key.
- Optional Allen screw seal pin.

### **SCANDINAVIAN OVAL LOCK CYLINDER**

- Using standard TV-3D key profile and key blank.
- Optional protected key profile and security card.
- Standard cylinder for the module series.
- Anti pick driver pins and anti drilling pins on the plug and housing.
- 3 Brass or silver nickel key.
- Optional Allen screw seal pin.

# LK35-1/LK35-2

### **SCANDINAVIAN OVAL LOCK CYLINDER**

- Using standard AS-HH7 and RU-5D key profile and key blank.
- Optional protected key profile and security card.
- Standard cylinder for the module series.
- Anti pick driver pins and anti drilling pins on the plug and housing.
- 3 Brass or silver nickel key.
- Optional Allen screw seal pin.