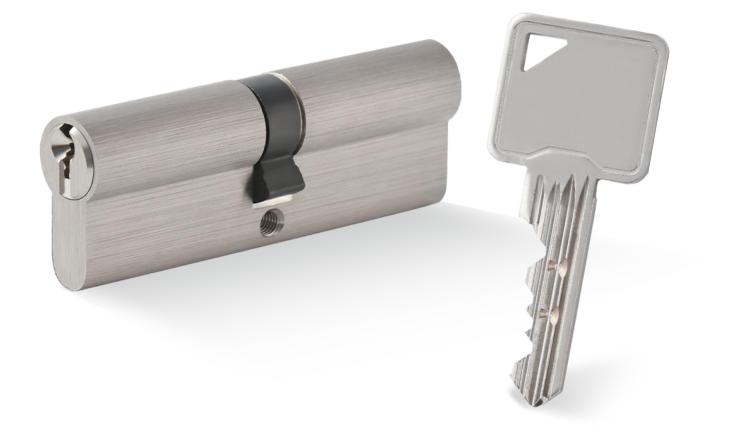

# NORMAL **KEY CYLINDERS**

Patent Security Lock Cylinders Locking System Lock Cylinders MANUFACTURER

LK2-1

LK1 Thumbturn (knob) Cylinder

LK1 Half Cylinder With Key

MORE

Privacy Cylinder

LK1 Half Cylinder With Thumbturn