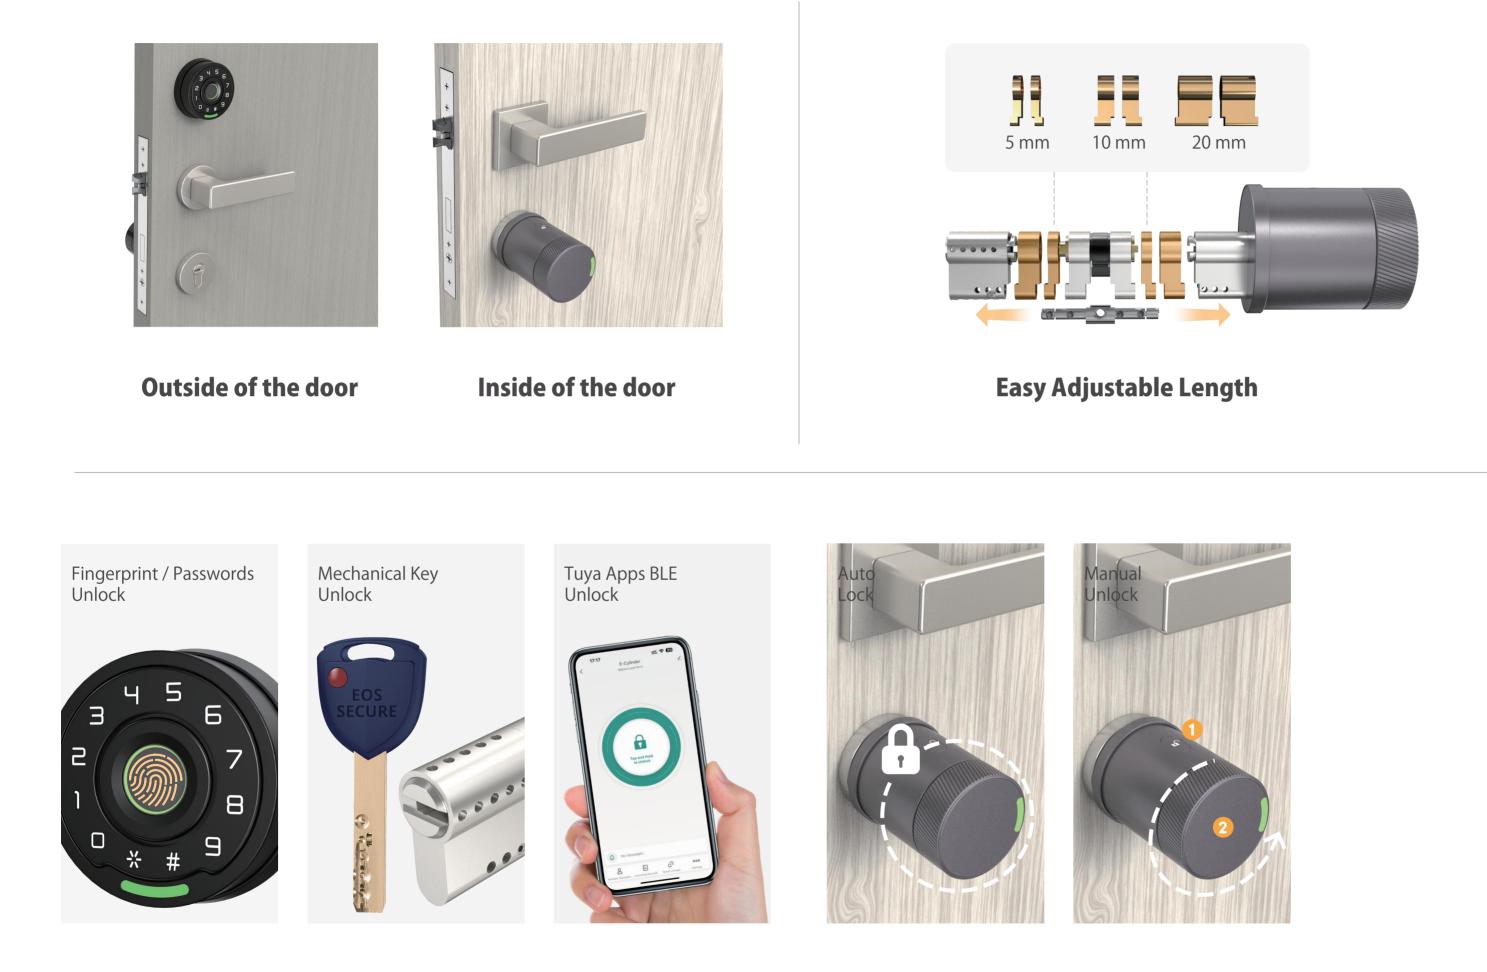

# Fingerprint / RFID card / Keypad All-in-One Knob

Easy Adjustable Length

SMART LOCK CYLINDERS

#### **All Components You Need for Any Dimensions**

- EOS-Secure provides all the components for assembling the modular cylinders.
- Modular sizes starting from shortest 30mm+30mm. With extensions of 5-10-20mm to satisfy any assembling needs in less than a minute.

#### HIGH SECURITY CYLINDERS

**Extension Plug** 

(5/10/20mm)

**Extension Spacer** 

**Extension Housing** 

Modular Cylinder

(5/10/20mm)

(5/10/20mm)