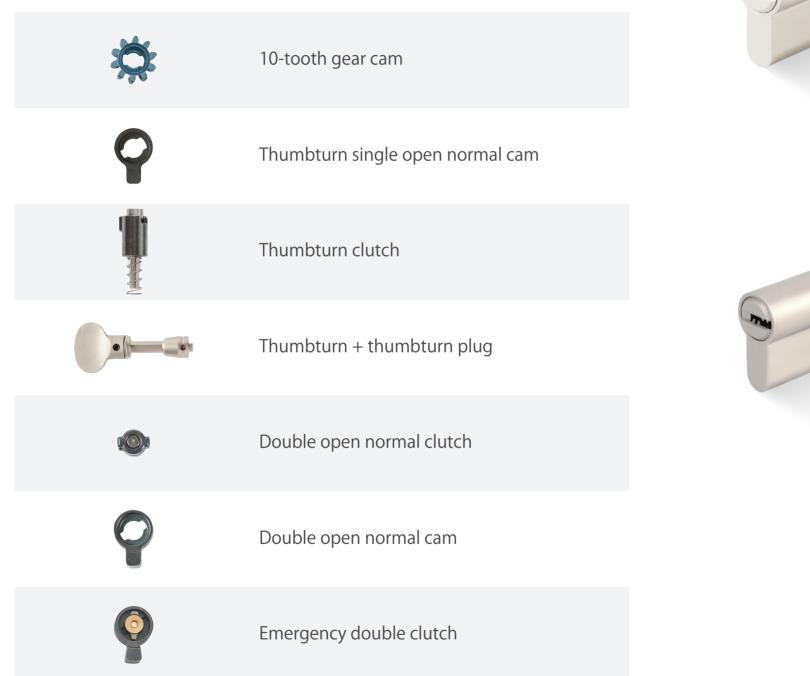

#### **EMERGENCY LOCK CYLINDER**

Double-Clutch Function

#### OTHER FUNCTIONS

Shaft Cylinder