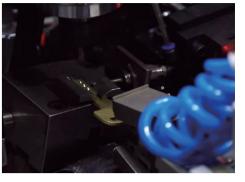

# **CNC AUTOMATIC ROBOT ARM LATHING MACHINES**

- CNC lathing and drilling in one catch.
- Controlling the machining tolerance within 0.03mm.
- Quantities of machines: 6 sets.

#### CNC AUTOMATIC ROBOT ARM LATHING MACHINES