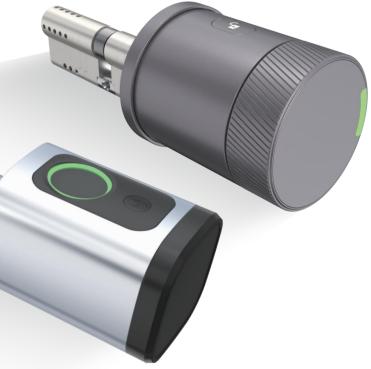

# **SMART LOCK CYLINDERS**

**D1** Smart Lock Cylinder

Patent Security Lock Cylinders Locking System Lock Cylinders **MANUFACTURER** 

Smart Lock Cylinder

# **SMART LOCK CYLINDER**

- Modular function, easily change the cylinder length.
- TUYA apps remote unlock, BLE distance unlock, Passwords, Emergency key unlock.
- TUYA or TT Lock, both in Android and IOS system, support multi-languages.
- 3 pcs of Number 7 battery and 1-year battery life.
- Back up type-c power supply or emergency key unlock.

# Fingerprint / RFID card / Keypad All-in-One Knob

Easy Adjustable Length

SMART LOCK CYLINDERS