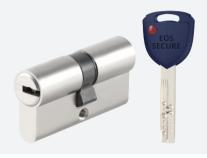

# AMERICAN **STANDARD LOCK CYLINDERS**

Patent Security Lock Cylinders Locking System Lock Cylinders MANUFACTURER

**A1** Mortise Cylinder with Side Pins

**LK20** Telescopic Pin Lock Cylinder with Move Element

## **AMERICAN STANDARD LOCK CYLINDER**

- Standard SC1 or KW1 keyway.
- Customize different keyways to protect your profits.
- Easy to make key duplicate.
- Suitable for Mortise, KIK, RIM and RIMO cylinder.
- Precision lock cylinder, you can assemble complete cylinders locally with just parts.
- Customize your logo on the product and packing.
- Available for making master key system.