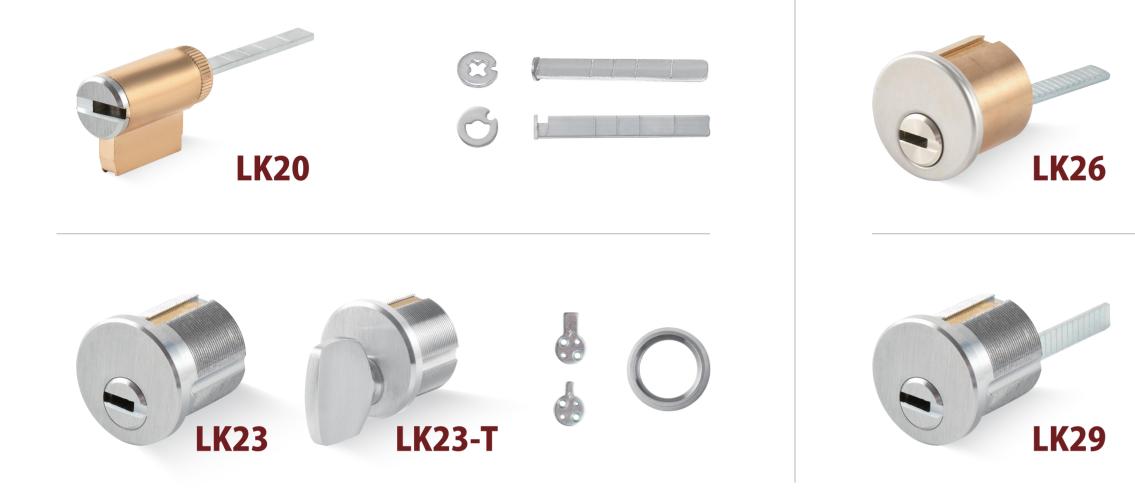

# AMERICAN **STANDARD LOCK CYLINDERS**

Patent Security Lock Cylinders Locking System Lock Cylinders MANUFACTURER

**A1** Mortise Cylinder with Side Pins

**LK20** Telescopic Pin Lock Cylinder with Move Element

**LK26** Telescopic Pin Lock Cylinder with Move Element

MORE

American Standard Lock Cylinder Small Format Interchangeable Core (SFIC)

**LK23** 

Telescopic Pin Lock Cylinder with Move Element

Telescopic Pin Lock Cylinder with Move Element