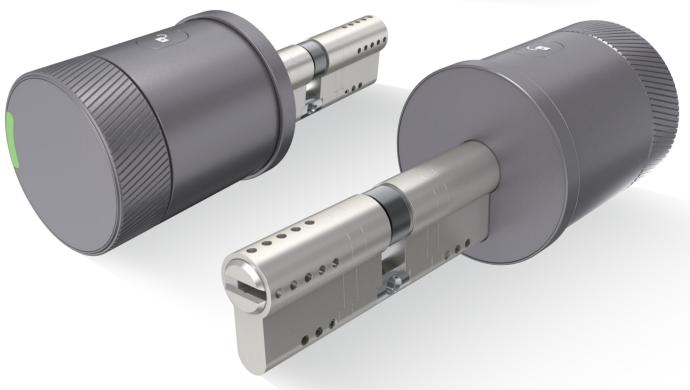

# **SMART LOCK CYLINDERS**

**D1** Smart Lock Cylinder

Patent Security Lock Cylinders Locking System Lock Cylinders **MANUFACTURER** 

Smart Lock Cylinder

# **SMART LOCK CYLINDER**

- Modular function, easily change the cylinder length.
- TUYA apps remote unlock, BLE distance unlock, Passwords, Emergency key unlock.
- TUYA or TT Lock, both in Android and IOS system, support multi-languages.
- 3 pcs of Number 7 battery and 1-year battery life.
- Back up type-c power supply or emergency key unlock.

# SMART LOCK CYLINDER

- Modular function, easily change the cylinder length.
- TUYA apps remote unlock, BLE distance unlock, Passwords, High security key unlock.
- TUYA or TT Lock, both in Android and IOS system, support multi-languages.
- 3 pcs of Number 7 battery and 1-year battery life.
- Back up type-c power supply or emergency key unlock.