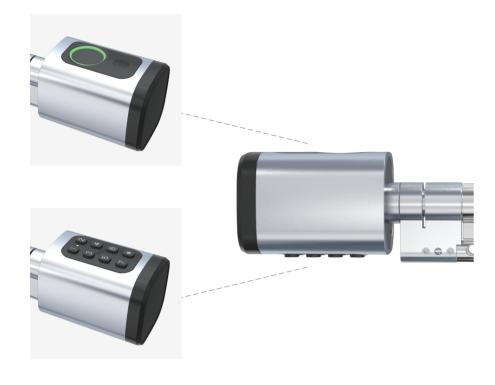

# Fingerprint / RFID card / Keypad All-in-One Knob

Easy Adjustable Length

SMART LOCK CYLINDERS