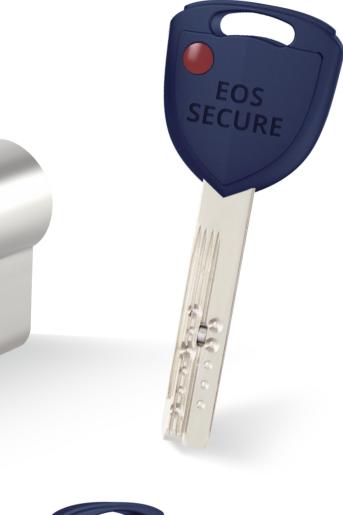

# PATENT **LOCK CYLINDERS**

Patent Security Lock Cylinders Locking System Lock Cylinders MANUFACTURER

**P**1 Telescopic Pin Lock Cylinder with Patented Move Élement

**P3** Master Key System Lock Cylinder with Patented Move Element

# **TELESCOPIC PIN LOCK CYLINDER** WITH PATENTED MOVE ELEMENT

- Patented move element on key blanks to protect your profits.
- Customize different keyways to protect your profits.
- Easy to make key duplicate.
- Precision lock cylinder, you can assemble complete cylinders locally with just parts.
- Customize your logo on the product and packing.
- Available for making master key system.
- Available with key code card.
- Customize to pass security cylinder certificate.
- Optional to make modular system.
- Optional double-entry function.