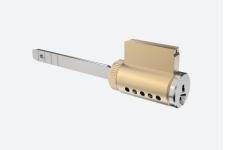

# AMERICAN **STANDARD LOCK CYLINDERS**

Patent Security Lock Cylinders Locking System Lock Cylinders MANUFACTURER

**A1** Mortise Cylinder with Side Pins

**LK20** Telescopic Pin Lock Cylinder with Move Element

### **MORTISE CYLINDER** WITH SIDE PINS

- Customize different keyways to protect your profits.
- Easy to make key duplicate.
- Precision lock cylinder, you can assemble complete cylinders locally with just parts.
- Customize your logo on the product and packing.
- Available for making master key system.