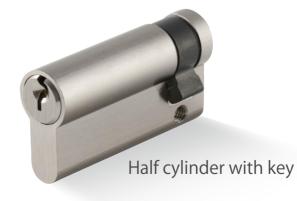

# NORMAL **KEY CYLINDERS**

Patent Security Lock Cylinders Locking System Lock Cylinders MANUFACTURER

LK2-1

LK1 Thumbturn (knob) Cylinder

LK1 Half Cylinder With Key

MORE

Privacy Cylinder

LK1 Half Cylinder With Thumbturn