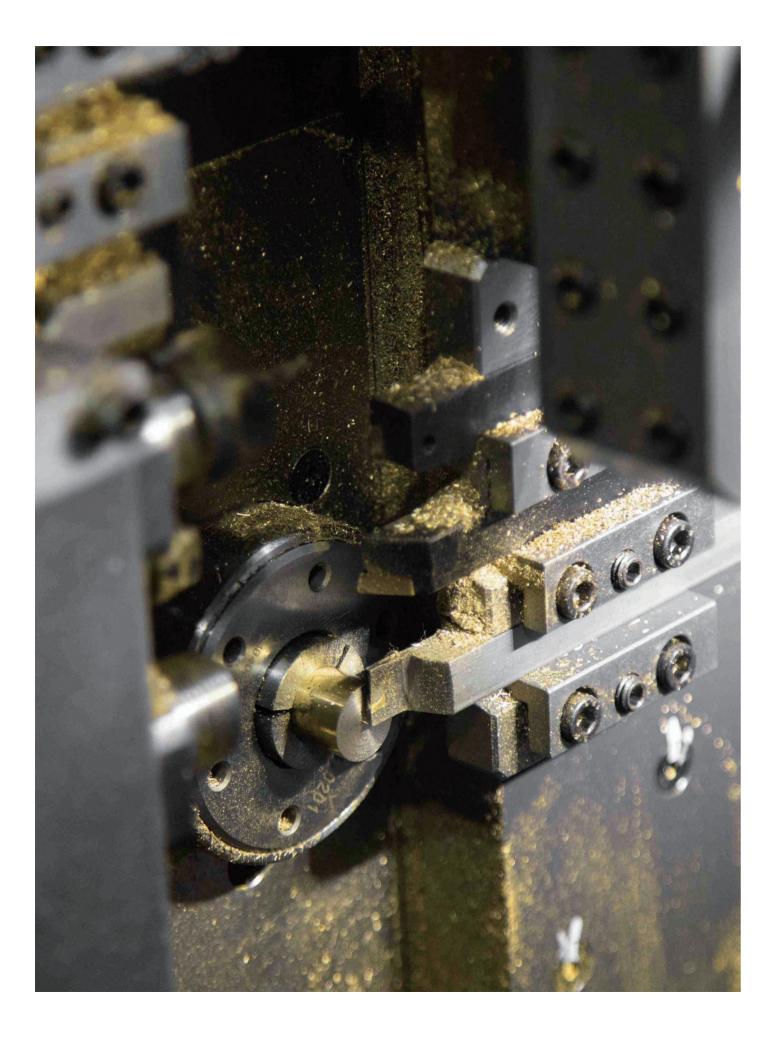

# **TSUGAMI CNC SWISS-TYPE AUTOMATIC LATHE MACHINES**

- Controlling the machining tolerance within 0.01mm.
- Produce high precision and complicated products.
- Quick response sampling service.
- Quick mass production machining speed.
- Low MOQ requirement.

# CNC LATHING-TURNING -MILLING-DRILLING MACHINES

- Controlling the machining tolerance within 0.02mm.
- Customize high precision complicated lock cylinders.
- Quick response sampling service.
- Low MOQ requirement.

# **CNC 4-AXIS MACHINING CENTERS**

- Controlling the machining tolerance within 0.02mm.
- Produce high precision and complicated products.
- Quick response sampling service.
- Quick mass production machining speed.
- Low MOQ requirement.