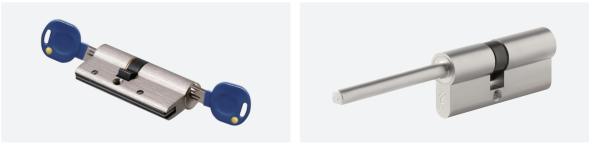

# PATENT **LOCK CYLINDERS**

Patent Security Lock Cylinders Locking System Lock Cylinders MANUFACTURER

**P**1 Telescopic Pin Lock Cylinder with Patented Move Élement

**P3** Master Key System Lock Cylinder with Patented Move Element

# **TELESCOPIC PIN LOCK CYLINDER** WITH PATENTED MOVE ELEMENT

- Patented move element on key blanks to protect your profits.
- Customize different keyways to protect your profits.
- Easy to make key duplicate.
- Precision lock cylinder, you can assemble complete cylinders locally with just parts.
- Customize your logo on the product and packing.
- Available for making master key system.
- Available with key code card.
- Customize to pass security cylinder certificate.
- Optional to make modular system.
- Optional double-entry function.