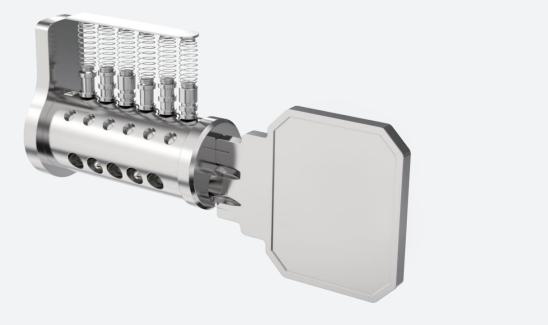

# PATENT **LOCK CYLINDERS**

Patent Security Lock Cylinders Locking System Lock Cylinders MANUFACTURER

**P**1 Telescopic Pin Lock Cylinder with Patented Move Élement

**P3** Master Key System Lock Cylinder with Patented Move Element

# **TELESCOPIC PIN LOCK CYLINDER** WITH PATENTED MOVE ELEMENT

- Patented move element on key blanks to protect your profits.
- Customize different keyways to protect your profits.
- Easy to make key duplicate.
- Precision lock cylinder, you can assemble complete cylinders locally with just parts.
- Customize your logo on the product and packing.
- Available for making master key system.
- Available with key code card.
- Customize to pass security cylinder certificate.
- Optional to make modular system.
- Optional double-entry function.