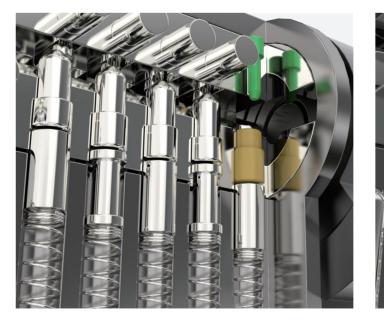

# PATENT **LOCK CYLINDERS**

Patent Security Lock Cylinders Locking System Lock Cylinders MANUFACTURER

**P**1 Telescopic Pin Lock Cylinder with Patented Move Élement

**P3** Master Key System Lock Cylinder with Patented Move Element

**P5** Double Row Dimple Pin Lock Cylinder with Patented Move Element

Dimple Pin Lock Cylinder with Patented Move Element

**P4** 

Active Pin with Passive Pin Lock Cylinder with Patented Move Element and Anti Pick Slider

# **MASTER KEY SYSTEM LOCK CYLINDER** WITH PATENTED MOVE ELEMENT

- Patented move element on key blanks to protect your profits.
- Customize different keyways to protect your profits.
- Easy to make key duplicate.
- Precision lock cylinder, you can assemble complete cylinders locally with just parts.
- Customize your logo on the product and packing.
- Available for making master key system.
- Available with key code card.
- Customize to pass security cylinder certificate.
- Optional to make modular system.
- Optional double-entry function.

The blue part limits the yellow key pin to go inside of the plug.

Inserted with the right key with roller. The roller will push the blue part backwards, so the yellow key pin goes into the plug.