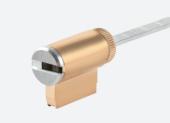

# AMERICAN **STANDARD LOCK CYLINDERS**

Patent Security Lock Cylinders Locking System Lock Cylinders MANUFACTURER

**A1** Mortise Cylinder with Side Pins

**LK20** Telescopic Pin Lock Cylinder with Move Element

## **AMERICAN STANDARD LOCK CYLINDER**

- Standard SC1 or KW1 keyway.
- Customize different keyways to protect your profits.
- Easy to make key duplicate.
- Suitable for Mortise, KIK, RIM and RIMO cylinder.
- Precision lock cylinder, you can assemble complete cylinders locally with just parts.
- Customize your logo on the product and packing.
- Available for making master key system.