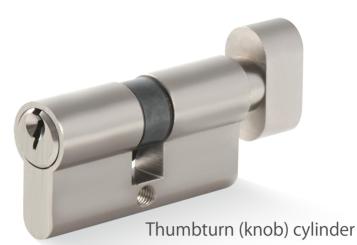

# NORMAL **KEY CYLINDERS**

Patent Security Lock Cylinders Locking System Lock Cylinders MANUFACTURER

LK2-1

LK1 Thumbturn (knob) Cylinder

LK1 Half Cylinder With Key

MORE

Privacy Cylinder

LK1 Half Cylinder With Thumbturn