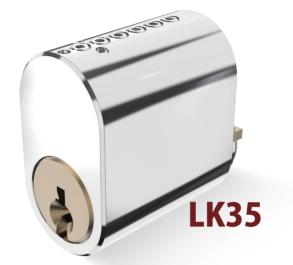

## LK35/LK35-3

### SCANDINAVIAN OVAL LOCK CYLINDER

- Using standard TV-3D key profile, key blank and sleeve ring.
- Optional protected key profile and security card.
- Standard cylinder for the module series.
- Anti pick driver pins and anti drilling pins on the plug and housing.
- 3 Brass or silver nickel key.
- Optional Allen screw seal pin.