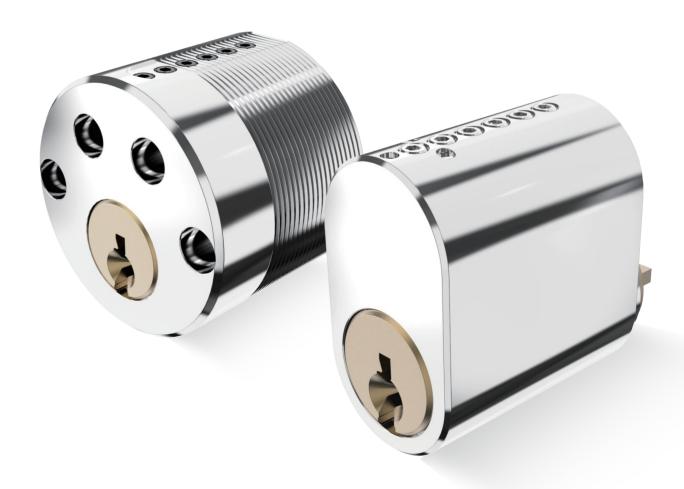

#### HIGH SECURITY CYLINDERS

**Extension Plug** 

(5/10/20mm)

**Extension Spacer** 

**Extension Housing** 

Modular Cylinder

(5/10/20mm)

(5/10/20mm)

#### **Optimize Your Stocks**

- The modular system makes it possible to optimize your stocks and immediately satisfy the requests from the customers.
- With the stainless steel modular bridge, and anti-drilling pins inside of the plug, the security of the cylinder could be maximum.

#### **All Components You Need for Any Dimensions**

- EOS-Secure provides all the components for assembling the modular cylinders.
- Modular sizes starting from shortest 30mm+30mm. With extensions of 5-10-20mm to satisfy any assembling needs in less than a minute.