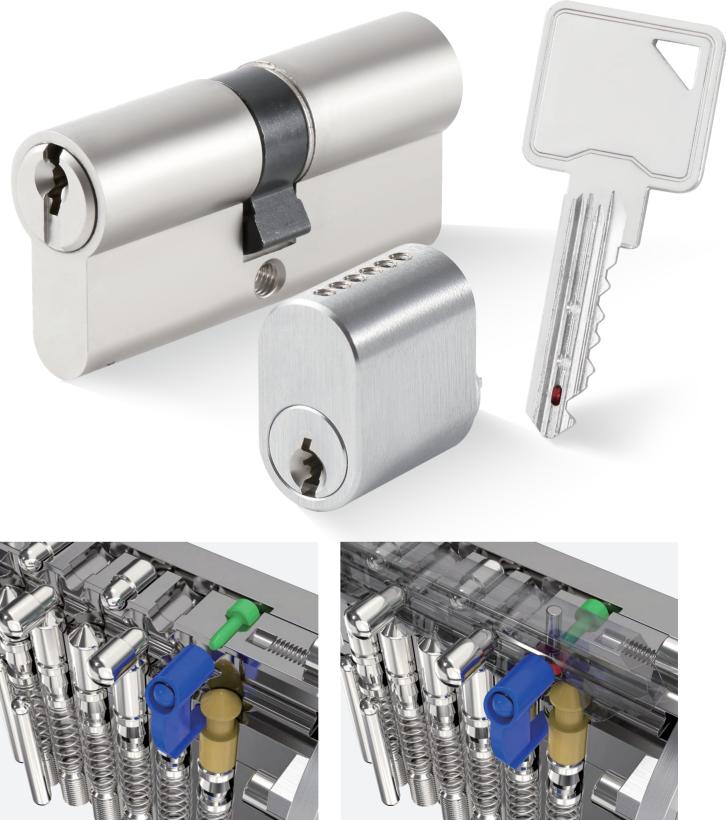

# **MASTER KEY SYSTEM LOCK CYLINDER** WITH PATENTED MOVE ELEMENT

- Patented move element on key blanks to protect your profits.
- Customize different keyways to protect your profits.
- Easy to make key duplicate.
- Precision lock cylinder, you can assemble complete cylinders locally with just parts.
- Customize your logo on the product and packing.
- Available for making master key system.
- Available with key code card.
- Customize to pass security cylinder certificate.
- Optional to make modular system.
- Optional double-entry function.

The blue part limits the yellow key pin to go inside of the plug.

Inserted with the right key with roller. The roller will push the blue part backwards, so the yellow key pin goes into the plug.