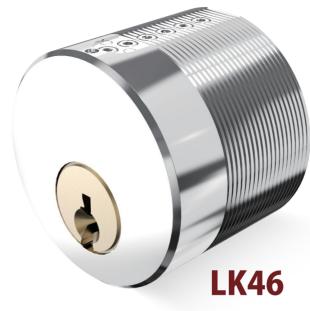

# OTHER CYLINDERS

Patent Security Lock Cylinders Locking System Lock Cylinders MANUFACTURER

**LK46** Scandinavian Round Lock Cylinder

**LK35** Scandinavian Oval Lock Cylinder

**LK34** 

MORE

Australian Oval Cylinder Screen Door Cylinder

# LK46/LK47

### SCANDINAVIAN ROUND LOCK CYLINDER

- Using standard TV-3D key profile and key blank.
- Optional protected key profile and security card.
- Standard cylinder for the module series.
- Anti pick driver pins and anti drilling pins on the plug and housing.
- 3 Brass or silver nickel key.
- Optional Allen screw seal pin.