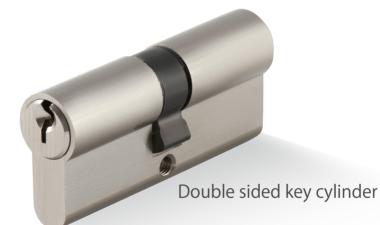

# NORMAL **KEY CYLINDERS**

Patent Security Lock Cylinders Locking System Lock Cylinders MANUFACTURER

LK2-1

LK1 Thumbturn (knob) Cylinder

LK1 Half Cylinder With Key

MORE

Privacy Cylinder

LK1 Half Cylinder With Thumbturn