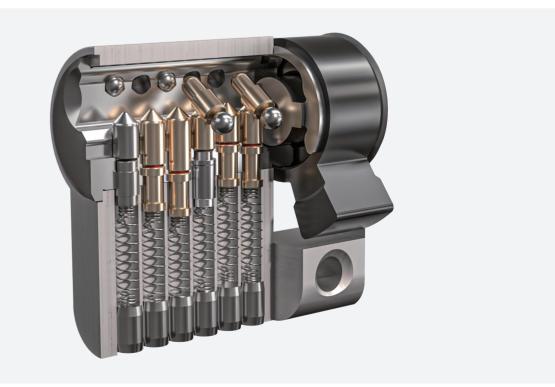

## **TELESCOPIC PIN LOCK CYLINDER** WITH MOVE ELEMENT

- Patented modular system.Patented move element cylinder.
- Able to pass EN1303 6D test.
- Few sizes of connecting bridges to assemble most popular sizes.
- Able to assemble as knob cylinder, emergency double clutch cylinder, double cylinder and half cylinder.
- Customize different keyways to protect your profits.
- Easy to make key duplicate.
- Back pins and side pins to increase key combination.
- Precision lock cylinder, you can assemble complete cylinders locally with just parts.
- Customize your logo on the product and packing.
- Available for making master key system.
- Available with key code card.
- Optional to make modular system.
- Optional double-entry function.

### **TELESCOPIC PIN CYLINDER COMPONENTS**