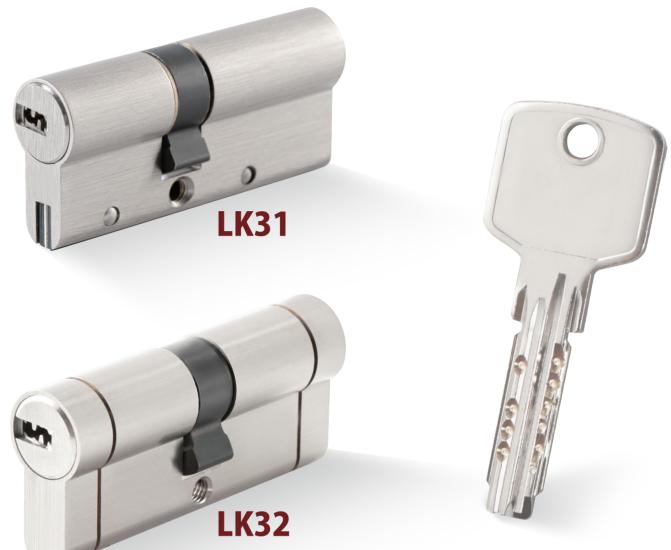

# LK31/LK32

### **ACTIVE PINS AND PASSIVE PINS SECURITY CYLINDER**

- Customize different keyways to protect your profits.
- Easy to make key duplicate.
- Anti-bumping, anti-drilling, anti-breaking features.
- Precision lock cylinder, you can assemble complete cylinders locally with just parts.
- Customize your logo on the product and packing.
- Available for making master key system.
- Available with key code card.
- Customize to pass security cylinder certificate.
- Optional to make modular system.
- Optional double-entry function.

Sacrificial Cut Anti-snap

Anti-Drill Protection After Snaping

Anti-Break Protection