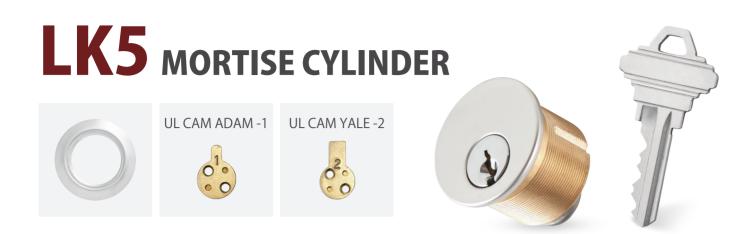

### **MORTISE CYLINDER** WITH SIDE PINS

- Customize different keyways to protect your profits.
- Easy to make key duplicate.
- Precision lock cylinder, you can assemble complete cylinders locally with just parts.
- Customize your logo on the product and packing.
- Available for making master key system.