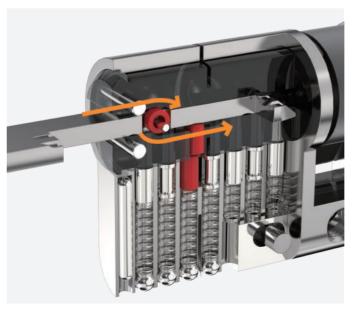

# TELESCOPIC PIN LOCK CYLINDER WITH PATENTED MOVE ELEMENT

- Patented move element on key blanks to protect your profits.
- Customize different keyways to protect your profits.
- Easy to make key duplicate.
- Precision lock cylinder, you can assemble complete cylinders locally with just parts.
- Customize your logo on the product and packing.
- Available for making master key system.
- Available with key code card.
- Customize to pass security cylinder certificate.
- Optional to make modular system.
- Optional double-entry function.
- Optional to pass EN1303 highest grade and SKG\*\*\* security certificate.

The roller firstly goes upwards, then the groove inside the plug changes the direction of the roller.

The roller goes downwards and touch the special pin. The plug meets the sheer line.