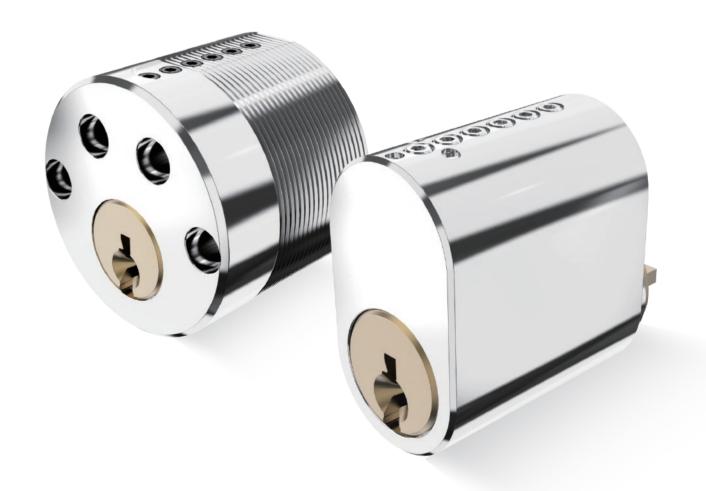

#### **HIGH SECURITY CYLINDERS**

# HIGH SECURITY CYLINDERS

**S1** 

Telescopic Pin Lock Cylinder with Move Element

**S2** 

Anti-Pick Keyway Cylinder with Side Pins

**PADLOCK-1** 

Adjustable Cam Half Cylinder with European Profile Brass Padlock