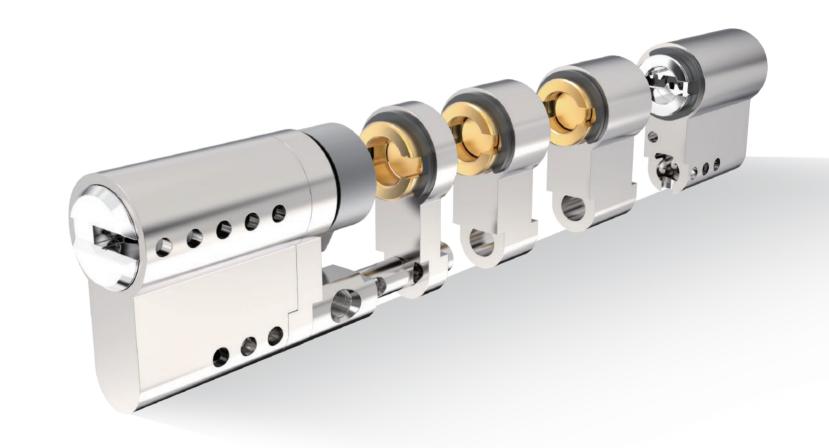

# S1/S2 MODULAR, QUICK, SECURE

#### **Optimize Your Stocks**

- The modular system makes it possible to optimize your stocks and immediately satisfy the requests from the customers.
- With the stainless steel modular bridge, and anti-drilling pins inside of the plug, the security of the cylinder could be maximum.

#### **All Components You Need for Any Dimensions**

- EOS-Secure provides all the components for assembling the modular cylinders.
- Modular sizes starting from shortest 30mm+30mm. With extensions of 5-10-20mm to satisfy any assembling needs in less than a minute.

# ALL THE ACCESSORIES FOR MODULAR CYLINDERS