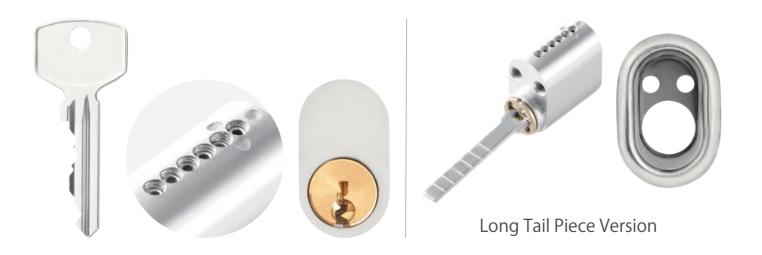

#### **MX**

Active Pin and Passive Pin Lock Cylinder with Patent Moon Shape Passive Pins and Wave Anti-Pick Pins

# ACTIVE PIN AND PASSIVE PIN LOCK CYLINDER WITH PATENT MOON SHAPE PASSIVE PINS AND WAVE ANTI-PICK PINS

- Patent wave anti-pick pins increase the performance of anti-picking.
- Patent moon passive pins increase the performance of anti-copy.
- Huge key combination.
- Super anti-pick, anti-bump, anti-copy performance.
- Option to pass EN1303 highest grade and SKG\*\*\* security certificate.
- Master key system available.
- Modular system cylinder optional.

Patent Wave Pins for Anti-Pick

Patent Moon-shape Passive Pins for Anti Copy