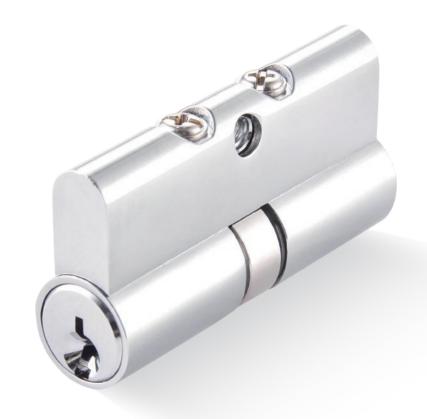

# TELESCOPIC PIN LOCK CYLINDER WITH MOVE ELEMENT

- Patented modular system.Patented move element cylinder.
- Able to pass EN1303 6D test.
- Few sizes of connecting bridges to assemble most popular sizes.
- Able to assemble as knob cylinder, emergency double clutch cylinder, double cylinder and half cylinder.
- Customize different keyways to protect your profits.
- Easy to make key duplicate.
- Back pins and side pins to increase key combination.
- Precision lock cylinder, you can assemble complete cylinders locally with just parts.
- Customize your logo on the product and packing.
- Available for making master key system.
- Available with key code card.
- Optional to make modular system.
- Optional double-entry function.

# S1/S2 MODULAR, QUICK, SECURE

#### **Optimize Your Stocks**

- The modular system makes it possible to optimize your stocks and immediately satisfy the requests from the customers.
- With the stainless steel modular bridge, and anti-drilling pins inside of the plug, the security of the cylinder could be maximum.

#### **All Components You Need for Any Dimensions**

- EOS-Secure provides all the components for assembling the modular cylinders.
- Modular sizes starting from shortest 30mm+30mm. With extensions of 5-10-20mm to satisfy any assembling needs in less than a minute.