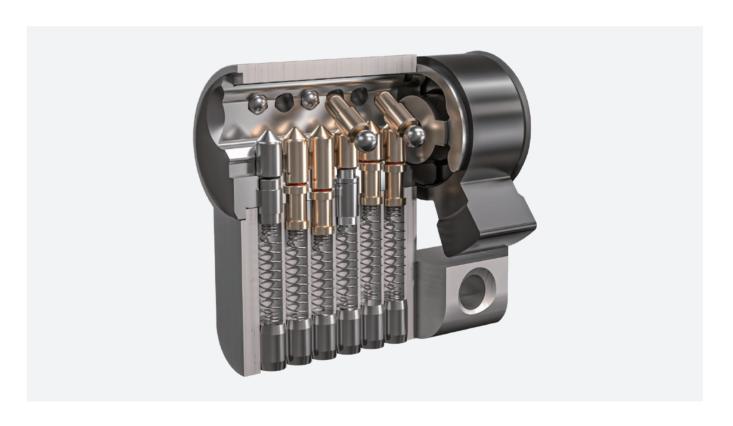

# CNC AUTOMATIC ROBOT ARM LATHING MACHINES

- CNC lathing and drilling in one catch.
- Controlling the machining tolerance within 0.03mm.
- Quantities of machines: 6 sets.

EN1303 Test Rating: 16000C60

ISO 9001:2015

O1 Cycle test machine

**02** Anti drilling test machine

**05** Finished Products Inspection

**03** First Article Inspection

**04** Inprocess Quality Control Inspection

7 Testing Method And Standard

**06** Final Quality Control Report

#### HOW EOS CONTROLS THE QUALITY