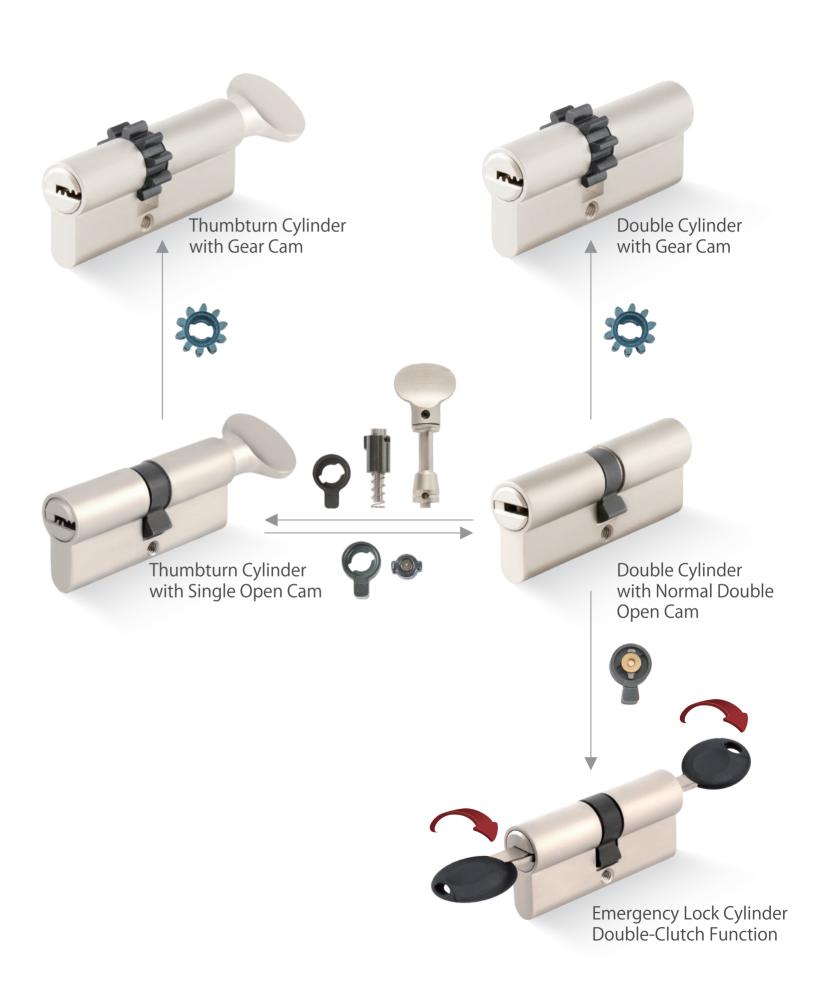

#### **AVAILABLE FUNCTIONS**

Emergency Lock Cylinder, Shaft cylinder

#### **AVAILABLE FUNCTIONS**

Double-Clutch Function