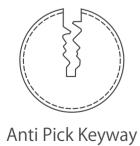

# ANTI-PICK KEYWAY CYLINDER WITH SIDE PINS

- Few sizes of connecting bridges to assemble most popular sizes.
- Able to assemble as knob cylinder, emergency double clutch cylinder, double cylinder and half cylinder.
- Customize different keyways to protect your profits.
- Easy to make key duplicate.
- Precision lock cylinder, you can assemble complete cylinders locally with just parts.
- Customize your logo on the product and packing.
- Available for making master key system.
- Available with key code card.
- Optional to make modular system.
- Optional double-entry function.

Anti Pick Keyway