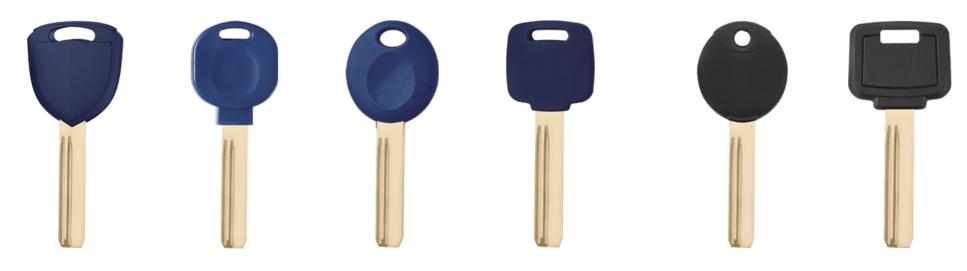

ional Satin nickel, Satin chrome or black finsih.
- Optional allen screw seal pin for repin or conseal seal pin.
- Construction key nad master key systems are available upon request.
- Supplied with the 4 most common cams.







# SCREEN DOOR CYLINDER

- Suits most hinged and sliding security door locks.
- Lazy cam.
- Brass barrel and zinc body construction.
- 2 brass keys.
- Polished chrome finish.
- 62.5mm length.
- Removal cap for easy rekeying.





# OTHER FUNCTIONS









#### **AVAILABLE FINISHES**

PC, SC, VN (Vibrated), PN, SN, SBN, PB, SB, PVD, PG, AB BLK









#### **AVAILABLE PLASTIC KEY HEAD IDEAS**

Available Plastic Key Head Ideas





#### **AVAILABLE FUNCTIONS**

Emergency Lock Cylinder, Shaft cylinder

# **AVAILABLE FINISHES**



# AVAILABLE PLASTIC KEY HEAD IDEAS



#### **AVAILABLE FUNCTIONS**





Double-Clutch Function



#### **SHAFT CYLINDER**

Shaft Cylinder

# TELESCOPIC PIN CYLINDER COMPONENTS

FOR MODEL: P1, S1, LK16, LK17, LK20, LK26, LK23, LK29, LK52



#### MASTER PINS (Unit: MM)



#### **TELESCOPIC KEY PINS (Unit: MM)**



# DIFFERENT ACCESSORIES FOR DIFFERENT FUNCTIONS

FOR MODEL: P1, P2, LK13, LK16, LK17

| 10-tooth gear cam                |
|----------------------------------|
| Thumbturn single open normal cam |
| Thumbturn clutch                 |
| Thumbturn + thumbturn plug       |
| Double open normal clutch        |
| Double open normal cam           |
| Emergency double clutch          |