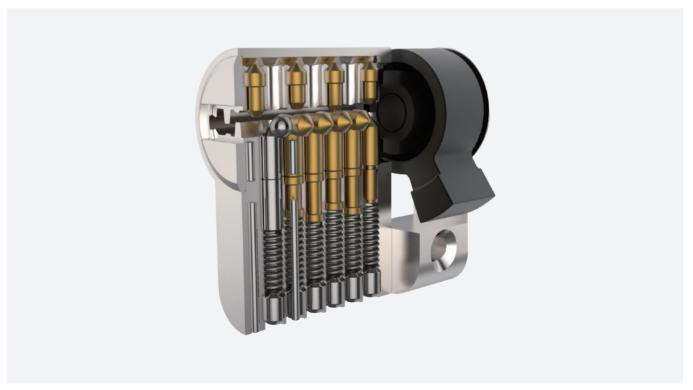

# PATENT LOCK CYLINDERS

# ACTIVE PIN AND PASSIVE PIN LOCK CYLINDER WITH PATENT MOON SHAPE PASSIVE PINS AND WAVE ANTI-PICK PINS

- Patent wave anti-pick pins increase the performance of anti-picking.
- Patent moon passive pins increase the performance of anti-copy.
- Huge key combination.
- Super anti-pick, anti-bump, anti-copy performance.
- Option to pass EN1303 highest grade and SKG\*\*\* security certificate.
- Master key system available.
- Modular system cylinder optional.

Patent Wave Pins for Anti-Pick

Patent Moon-shape Passive Pins for Anti Copy