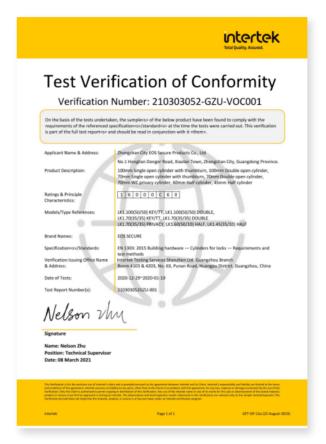

.01mm.
- Produce high precision and complicated products.
- Quick response sampling service.
- Quick mass production machining speed.
- Low MOQ requirement.

# CNC LATHING-TURNING -MILLING-DRILLING MACHINES

- Controlling the machining tolerance within 0.02mm.
- Customize high precision complicated lock cylinders.
- Quick response sampling service.
- Low MOQ requirement.







# **CNC 4-AXIS MACHINING CENTERS**

- Controlling the machining tolerance within 0.02mm.
- Produce high precision and complicated products.
- Quick response sampling service.
- Quick mass production machining speed.
- Low MOQ requirement.

# CNC AUTOMATIC ROBOT ARM LATHING MACHINES

- CNC lathing and drilling in one catch.
- Controlling the machining tolerance within 0.03mm.
- Quantities of machines: 6 sets.











EN1303 Test Rating: 16000C60

ISO 9001:2015

ISO 14001:2015

# COMPANY QUALIFICATION AND CERTIFICATES



EN1303 Test Rating: 16000C62 Security Highest Grade



European Brand Registration Certificate





























# OTHER MACHINES AND QUALITY MANAGEMENT METHOD

# **EXPERIENCED R&D TEAM TO DESIGN WHAT YOU WANT**

- Share your ideas about new products.
- We issue the technical drawings.
- Then we make samples before mass production.
- 3 machanical engineers, keep developing patent products.







O1 Cycle test machine



**02** Anti drilling test machine



**05** Finished Products Inspection



**03** First Article Inspection



**04** Inprocess Quality Control Inspection



7 Testing Method And Standard



**06** Final Quality Control Report

#### HOW EOS CONTROLS THE Q