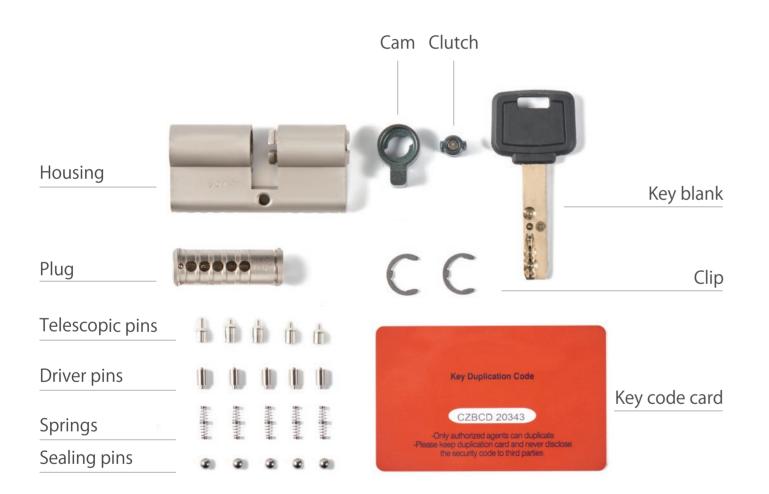

# TELESCOPIC PIN CYLINDER COMPONENTS

FOR MODEL: P1, S1, LK16, LK17, LK20, LK26, LK23, LK29, LK52

#### MASTER PINS (Unit: MM)

#### **TELESCOPIC KEY PINS (Unit: MM)**

# DIFFERENT ACCESSORIES FOR DIFFERENT FUNCTIONS

FOR MODEL: P1, P2, LK13, LK16, LK17

| 10-tooth gear cam                |
|----------------------------------|
| Thumbturn single open normal cam |
| Thumbturn clutch                 |
| Thumbturn + thumbturn plug       |
| Double open normal clutch        |
| Double open normal cam           |
| Emergency double clutch          |