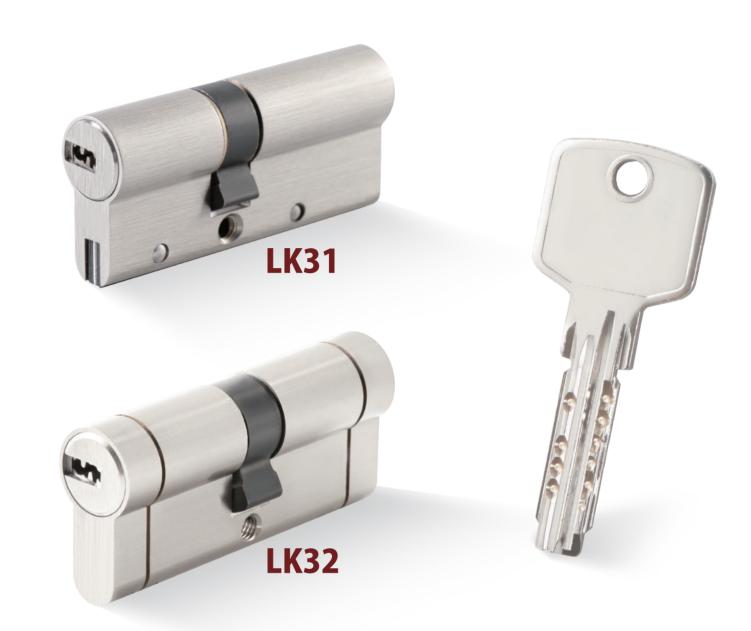

### LK31/LK32

# ACTIVE PINS AND PASSIVE PINS SECURITY CYLINDER

- Customize different keyways to protect your profits.
- Easy to make key duplicate.
- Anti-bumping, anti-drilling, anti-breaking features.
- Precision lock cylinder, you can assemble complete cylinders locally with just parts.
- Customize your logo on the product and packing.
- Available for making master key system.
- Available with key code card.
- Customize to pass security cylinder certificate.
- Optional to make modular system.
- Optional double-entry function.

Sacrificial Cut Anti-snap

Anti-Drill Protection After Snaping

Anti-Break Protection