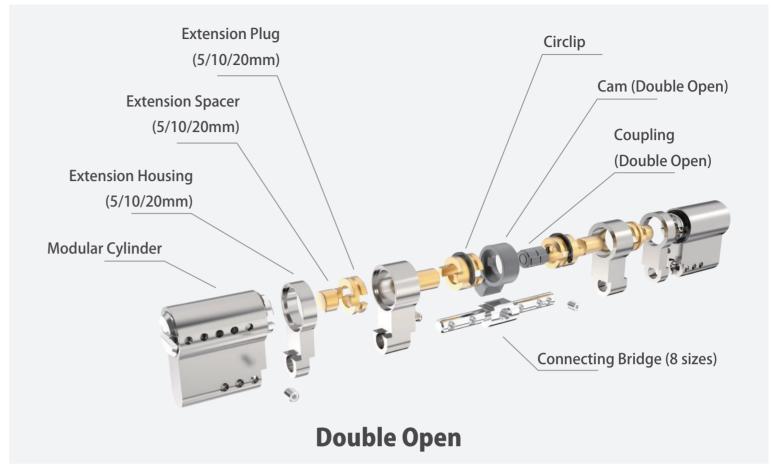

# S1/S2 MODULAR, QUICK, SECURE

#### **Optimize Your Stocks**

- The modular system makes it possible to optimize your stocks and immediately satisfy the requests from the customers.
- With the stainless steel modular bridge, and anti-drilling pins inside of the plug, the security of the cylinder could be maximum.

#### **All Components You Need for Any Dimensions**

- EOS-Secure provides all the components for assembling the modular cylinders.
- Modular sizes starting from shortest 30mm+30mm. With extensions of 5-10-20mm to satisfy any assembling needs in less than a minute.

8 sizes of connecting bridges to assemble most common lengths

| Connecting bridge (both sides have same length) |                             |                             |
|-------------------------------------------------|-----------------------------|-----------------------------|
| 57,00                                           | 87,00                       | 117,00                      |
| Available assembling length                     | Available assembling length | Available assembling length |
| 33+33=66MM                                      | 33+33+15=96MM               | 33+33+30=126MM              |
| 33+33+5=76MM                                    | 33+33+20=106MM              | 33+33+35=136MM              |
| 33+33+10=86MM                                   | 33+33+25=116MM              | 33+33+40=146MM              |
| 33+33+15=96MM                                   | 33+33+30=126MM              | 33+33+45=156MM              |