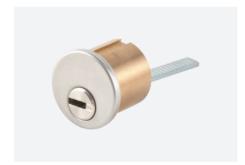

# AMERICAN STANDARD LOCK CYLINDERS

# AMERICAN STANDARD LOCK CYLINDERS

**A1** 

Mortise Cylinder with Side Pins

**A2** 

KIK Cylinder with Side Pins

**LK20** 

Telescopic Pin Lock Cylinder with Move Element

**LK23** 

# TELESCOPIC PIN LOCK CYLINDER WITH MOVE ELEMENT

- Customize different keyways to protect your profits.
- Easy to make key duplicate.
- Suitable for Mortise, KIK, RIM and RIMO cylinder.
- Precision lock cylinder, you can assemble complete cylinders locally with just parts.

- Customize your logo on the product and packing.
- Available for making master key system.
- Available with key code card.