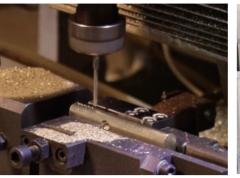

# TSUGAMI CNC SWISS-TYPE AUTOMATIC LATHE MACHINES

- Controlling the machining tolerance within 0.01mm.
- Produce high precision and complicated products.
- Quick response sampling service.
- Quick mass production machining speed.
- Low MOQ requirement.

# CNC LATHING-TURNING -MILLING-DRILLING MACHINES

- Controlling the machining tolerance within 0.02mm.
- Customize high precision complicated lock cylinders.
- Quick response sampling service.
- Low MOQ requirement.

# **CNC 4-AXIS MACHINING CENTERS**

- Controlling the machining tolerance within 0.02mm.
- Produce high precision and complicated products.
- Quick response sampling service.
- Quick mass production machining speed.
- Low MOQ requirement.

# CNC AUTOMATIC ROBOT ARM LATHING MACHINES

- CNC lathing and drilling in one catch.
- Controlling the machining tolerance within 0.03mm.
- Quantities of machines: 6 sets.

EN1303 Test Rating: 16000C60

ISO 9001:2015