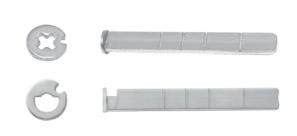

# TELESCOPIC PIN CYLINDER COMPONENTS

FOR MODEL: P1, S1, LK16, LK17, LK20, LK26, LK23, LK29, LK52

#### MASTER PINS (Unit: MM)

#### **TELESCOPIC KEY PINS (Unit: MM)**