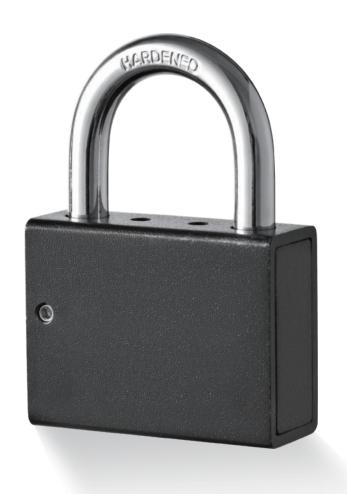

**PADLOCK-2** 

Security Hardened Steel Padlock Lock with Security Lock Cylinder

**LK13** 

Dimple Key 7 Pin Lock Cylinder

**LK30** 

Active Pins and Passive Pins Security Cylinder with Side Pins

MORE

Active Pins and Passive Pins Security Cylinder

# SECURITY HARDENED STEEL PADLOCK LOCK WITH SECURITY LOCK CYLINDER

- Available for making master key system with European profile cylinder.
- Hardened steel material body, and anti-saw steel material shackle.
- Black painting finish.