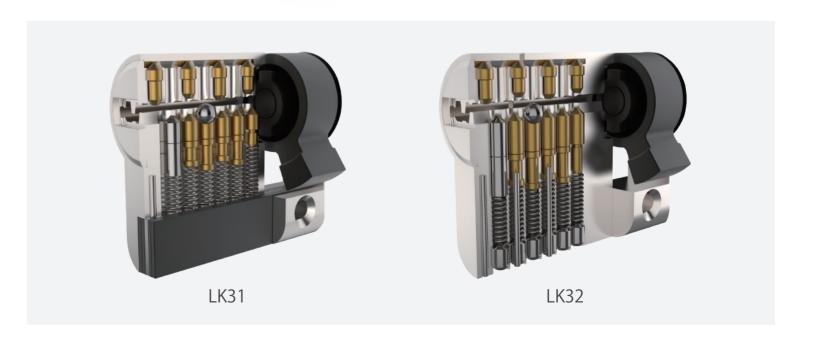

### LK31/LK32

# ACTIVE PINS AND PASSIVE PINS SECURITY CYLINDER

- Customize different keyways to protect your profits.
- Easy to make key duplicate.
- Anti-bumping, anti-drilling, anti-breaking features.
- Precision lock cylinder, you can assemble complete cylinders locally with just parts.
- Customize your logo on the product and packing.
- Available for making master key system.
- Available with key code card.
- Customize to pass security cylinder certificate.
- Optional to make modular system.
- Optional double-entry function.

Sacrificial Cut Anti-snap

Anti-Drill Protection After Snaping

Anti-Break Protection