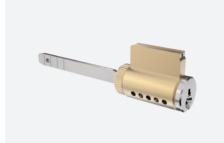

# S1 NEW!

# TELESCOPIC PIN LOCK CYLINDER WITH MOVE ELEMENT

- Patented modular system.Patented move element cylinder.
- Able to pass EN1303 6D test.
- Few sizes of connecting bridges to assemble most popular sizes.
- Able to assemble as knob cylinder, emergency double clutch cylinder, double cylinder and half cylinder.
- Customize different keyways to protect your profits.
- Easy to make key duplicate.
- Back pins and side pins to increase key combination.
- Precision lock cylinder, you can assemble complete cylinders locally with just parts.
- Customize your logo on the product and packing.
- Available for making master key system.
- Available with key code card.
- Optional to make modular system.
- Optional double-entry function.