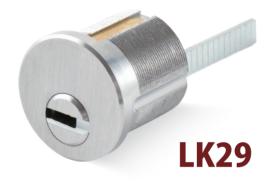

Telescopic Pin Lock Cylinder with Move Element

**LK26** 

Telescopic Pin Lock Cylinder with Move Element

**LK29** 

Telescopic Pin Lock Cylinder with Move Element

MORE

American Standard Lock Cylinder
Small Format Interchangeable Core (SFIC)