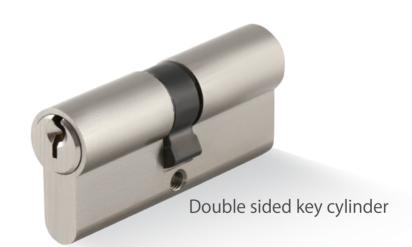

Double Sided Key Cylinder

LK1

Half Cylinder With Key

LK1

Half Cylinder With Thumbturn

**MORE** 

Privacy Cylinder