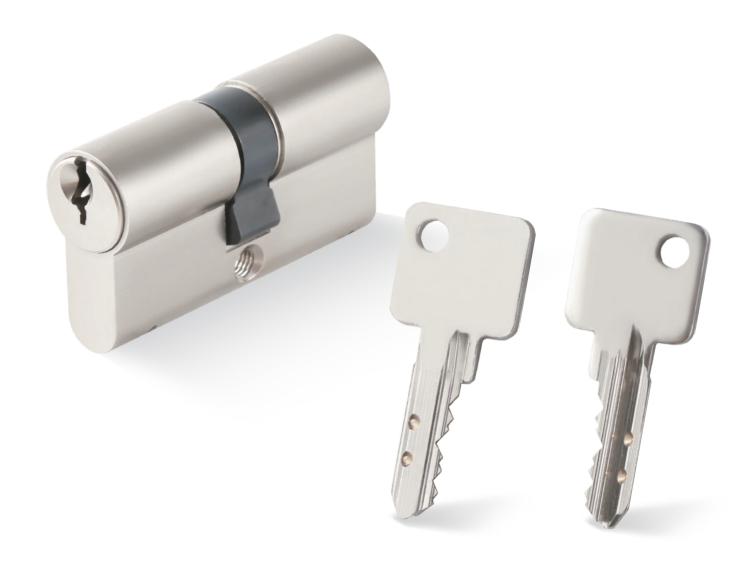

#### **ABOUT EOS SECURE**

EOS-Secure has been the leading manufacturer of mechanical lock cylinders since 2011, passing ISO9001 and ISO14001 certificates. We mainly focus on the patent technology lock cylinders with extreme precision. By investing in imported branded CNC machines and quality testing machines, cultivating highly-skilled engineers, we are the only choice for you in high-precision security lock cylinders in China. EOS-Secure has over 65 patents in the lock cylinder industry, which shows our concentration level in the R&D sector. Our cylinder products are widely promoted by lock-cylinder professional brands, door manufacturers, locksmiths, DIY hardware shops, architectural companies, traditional hardware dealers, and so on.

With over ten years of industrial experience, we are a professional manufacturer that understands our clients very well. We mainly export the lock cylinders to Europe, Russia, North America, South East Asia, South America, Middle East Area, and so on. Welcome OEM/ODM customers and customers who want to be our Agents.