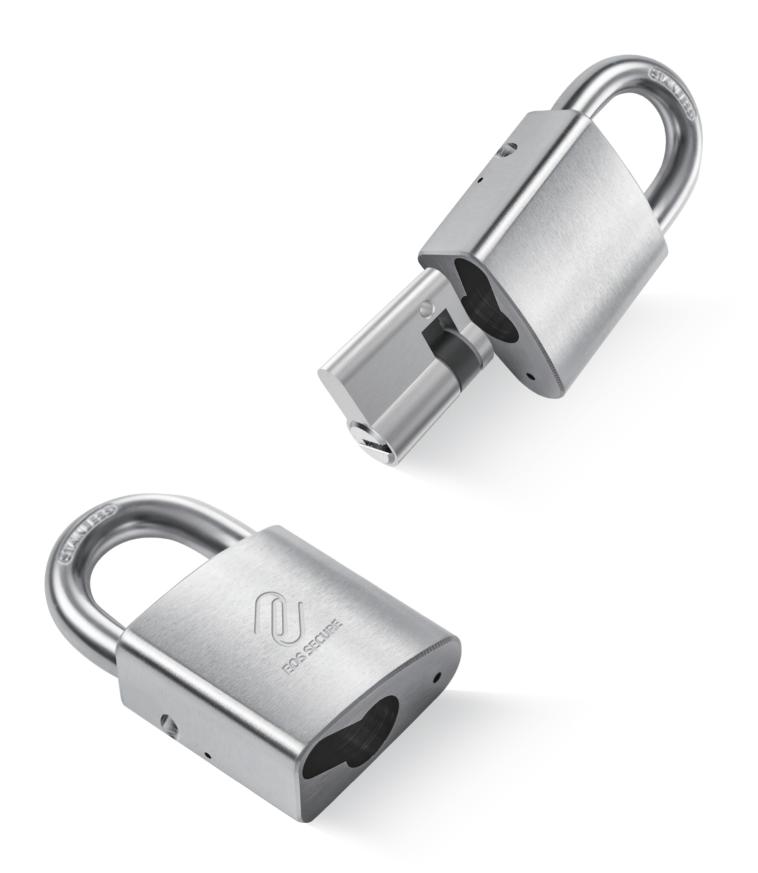

## Padlock-1

# ADJUSTABLE CAM HALF CYLINDER WITH EUROPEAN PROFILE BRASS PADLOCK

- Hardened steel shackle, brass lock body.
- Adjustable cam European profile half cylinder 30/10mm or 35/10mm.
- Available for making Master Key and Key Aliked system with European profile cylinder.

# Padlock-1