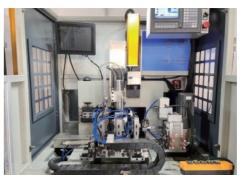

# TSUGAMI CNC SWISS-TYPE AUTOMATIC LATHE MACHINES

- Controlling the machining tolerance within 0.01mm.
- Produce high precision and complicated products.
- Quick response sampling service.
- Quick mass production machining speed.
- Low MOQ requirement.

# CNC LATHING-TURNING -MILLING-DRILLING MACHINES

- Controlling the machining tolerance within 0.02mm.
- Customize high precision complicated lock cylinders.
- Quick response sampling service.
- Low MOQ requirement.

# **CNC 4-AXIS MACHINING CENTERS**

- Controlling the machining tolerance within 0.02mm.
- Produce high precision and complicated products.
- Quick response sampling service.
- Quick mass production machining speed.
- Low MOQ requirement.

# CNC AUTOMATIC ROBOT ARM LATHING MACHINES

- CNC lathing and drilling in one catch.
- Controlling the machining tolerance within 0.03mm.
- Quantities of machines: 6 sets.

EN1303 Test Rating: 16000C60

ISO 9001:2015