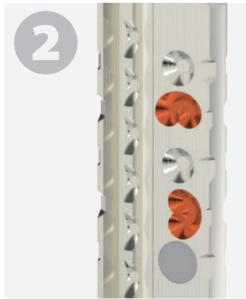

#### **MX**

Active Pin and Passive Pin Lock Cylinder with Patent Moon Shape Passive Pins and Wave Anti-Pick Pins

# ACTIVE PIN AND PASSIVE PIN LOCK CYLINDER WITH PATENT MOON SHAPE PASSIVE PINS AND WAVE ANTI-PICK PINS

- Patent wave anti-pick pins increase the performance of anti-picking.
- Patent moon passive pins increase the performance of anti-copy.
- Huge key combination.
- Super anti-pick, anti-bump, anti-copy performance.
- Option to pass EN1303 highest grade and SKG\*\*\* security certificate.
- Master key system available.
- Modular system cylinder optional.

Patent Wave Pins for Anti-Pick

Patent Moon-shape Passive Pins for Anti Copy