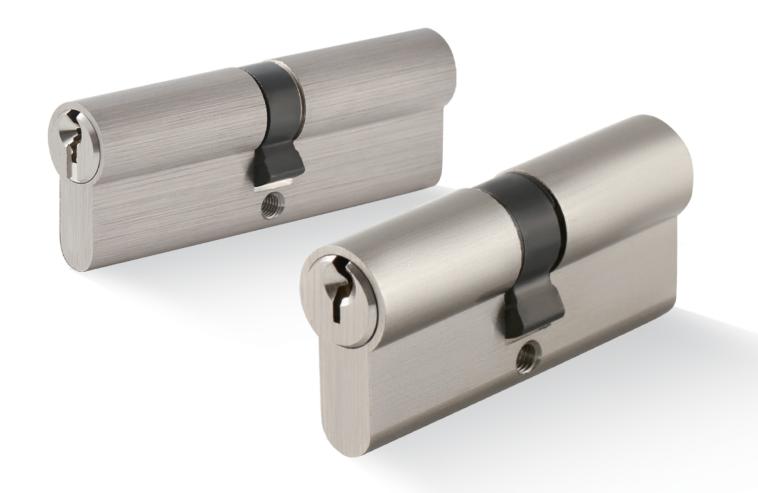

#### **HIGH SECURITY CYLINDERS**

# HIGH SECURITY CYLINDERS

**S1** 

Telescopic Pin Lock Cylinder with Move Element

**S2** 

Anti-Pick Keyway Cylinder with Side Pins

**PADLOCK-1** 

Adjustable Cam Half Cylinder with European Profile Brass Padlock