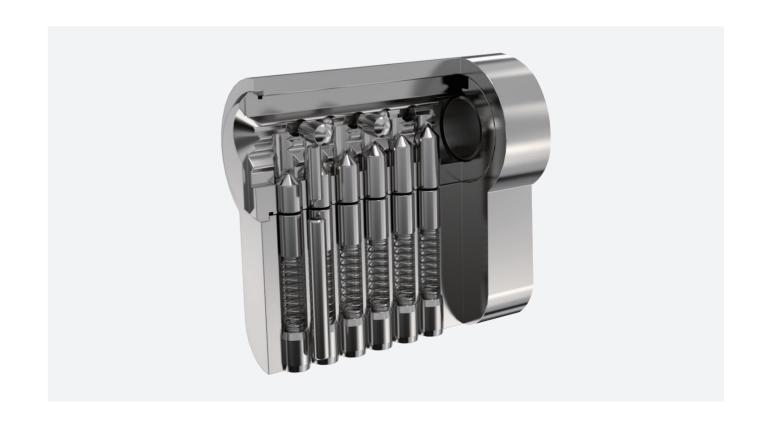

# PATENT LOCK CYLINDERS

#### **MX**

Active Pin and Passive Pin Lock Cylinder with Patent Moon Shape Passive Pins and Wave Anti-Pick Pins

# ACTIVE PIN AND PASSIVE PIN LOCK CYLINDER WITH PATENT MOON SHAPE PASSIVE PINS AND WAVE ANTI-PICK PINS

- Patent wave anti-pick pins increase the performance of anti-picking.
- Patent moon passive pins increase the performance of anti-copy.
- Huge key combination.
- Super anti-pick, anti-bump, anti-copy performance.
- Option to pass EN1303 highest grade and SKG\*\*\* security certificate.
- Master key system available.
- Modular system cylinder optional.

Patent Wave Pins for Anti-Pick

Patent Moon-shape Passive Pins for Anti Copy