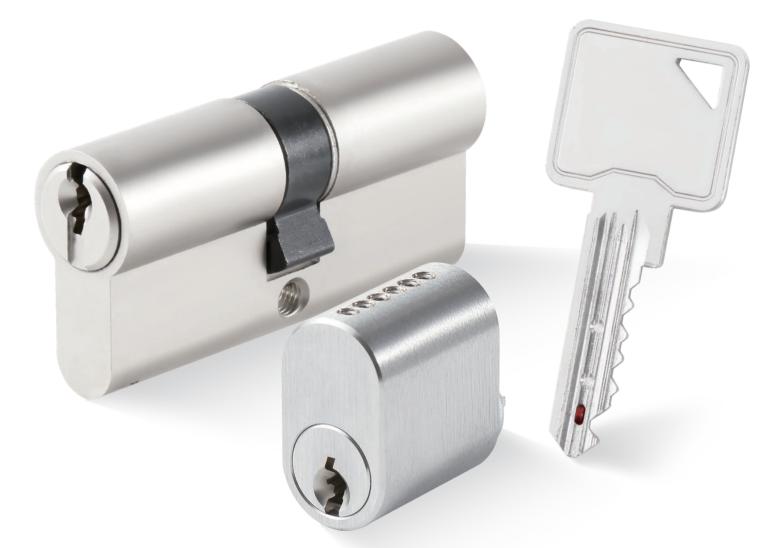

# PATENT LOCK CYLINDERS

#### **MX**

Active Pin and Passive Pin Lock Cylinder with Patent Moon Shape Passive Pins and Wave Anti-Pick Pins

# ACTIVE PIN AND PASSIVE PIN LOCK CYLINDER WITH PATENT MOON SHAPE PASSIVE PINS AND WAVE ANTI-PICK PINS

- Patent wave anti-pick pins increase the performance of anti-picking.
- Patent moon passive pins increase the performance of anti-copy.
- Huge key combination.
- Super anti-pick, anti-bump, anti-copy performance.
- Option to pass EN1303 highest grade and SKG\*\*\* security certificate.
- Master key system available.
- Modular system cylinder optional.