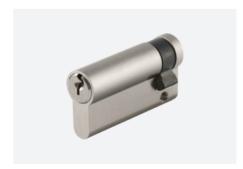

#### **MX**

Active Pin and Passive Pin Lock Cylinder with Patent Moon Shape Passive Pins and Wave Anti-Pick Pins

# ACTIVE PIN AND PASSIVE PIN LOCK CYLINDER WITH PATENT MOON SHAPE PASSIVE PINS AND WAVE ANTI-PICK PINS

- Patent wave anti-pick pins increase the performance of anti-picking.
- Patent moon passive pins increase the performance of anti-copy.
- Huge key combination.
- Super anti-pick, anti-bump, anti-copy performance.
- Option to pass EN1303 highest grade and SKG\*\*\* security certificate.
- Master key system available.
- Modular system cylinder optional.