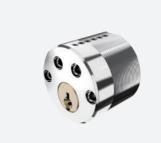

#### **PATENT LOCK CYLINDERS**

# PATENT LOCK CYLINDERS

#### **MX**

Active Pin and Passive Pin Lock Cylinder with Patent Moon Shape Passive Pins and Wave Anti-Pick Pins

# ACTIVE PIN AND PASSIVE PIN LOCK CYLINDER WITH PATENT MOON SHAPE PASSIVE PINS AND WAVE ANTI-PICK PINS

- Patent wave anti-pick pins increase the performance of anti-picking.
- Patent moon passive pins increase the performance of anti-copy.
- Huge key combination.
- Super anti-pick, anti-bump, anti-copy performance.
- Option to pass EN1303 highest grade and SKG\*\*\* security certificate.
- Master key system available.
- Modular system cylinder optional.