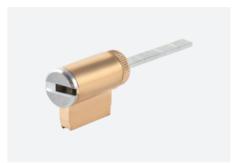

# P1 NEW!

# TELESCOPIC PIN LOCK CYLINDER WITH PATENTED MOVE ELEMENT

- Patented move element on key blanks to protect your profits.
- Customize different keyways to protect your profits.
- Easy to make key duplicate.
- Precision lock cylinder, you can assemble complete cylinders locally with just parts.
- Customize your logo on the product and packing.
- Available for making master key system.
- Available with key code card.
- Customize to pass security cylinder certificate.
- Optional to make modular system.
- Optional double-entry function.
- Optional to pass EN1303 highest grade and SKG\*\*\* security certificate.