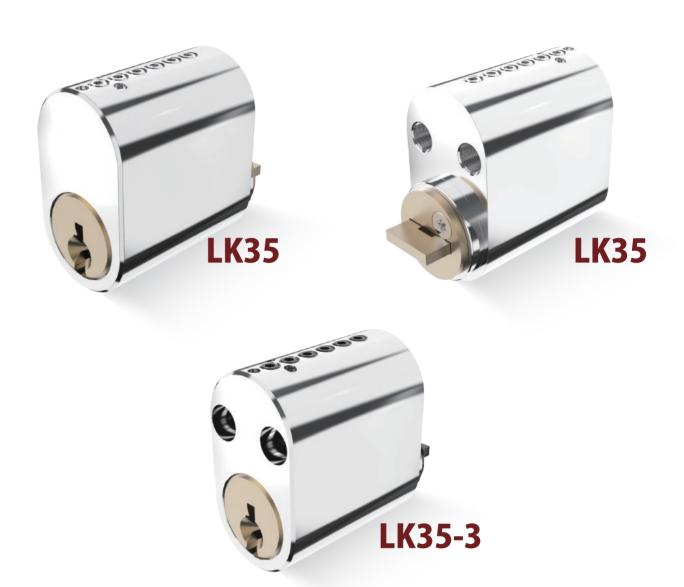

# LK35/LK35-3

# SCANDINAVIAN OVAL LOCK CYLINDER

- Using standard TV-3D key profile, key blank and sleeve ring.
- Optional protected key profile and security card.
- Standard cylinder for the module series.
- Anti pick driver pins and anti drilling pins on the plug and housing.
- 3 Brass or silver nickel key.
- Optional Allen screw seal pin.

# SCANDINAVIAN OVAL LOCK CYLINDER

- Using standard TV-3D key profile and key blank.
- Optional protected key profile and security card.
- Standard cylinder for the module series.
- Anti pick driver pins and anti drilling pins on the plug and housing.
- 3 Brass or silver nickel key.
- Optional Allen screw seal pin.