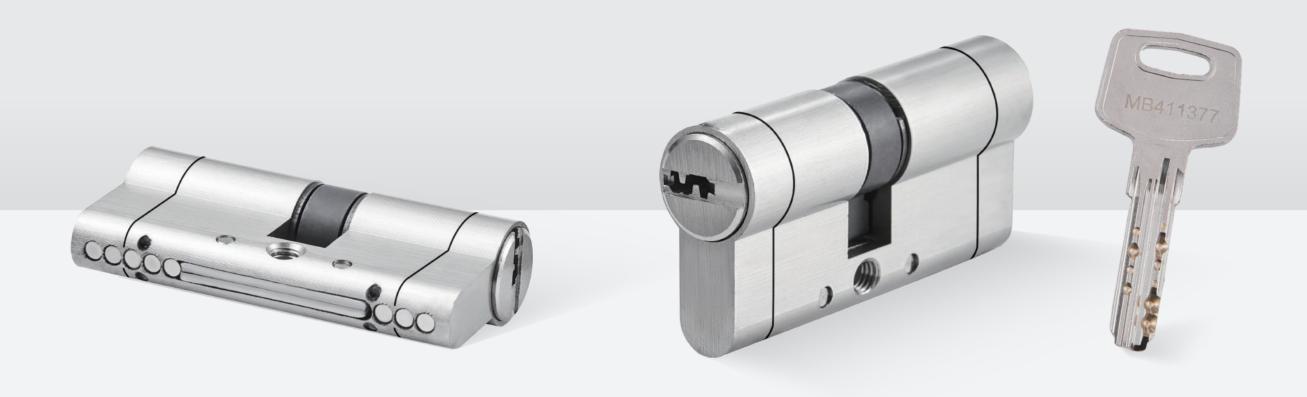

### LK31/LK32

# ACTIVE PINS AND PASSIVE PINS SECURITY CYLINDER

- Customize different keyways to protect your profits.
- Easy to make key duplicate.
- Anti-bumping, anti-drilling, anti-breaking features.
- Precision lock cylinder, you can assemble complete cylinders locally with just parts.
- Customize your logo on the product and packing.
- Available for making master key system.
- Available with key code card.
- Customize to pass security cylinder certificate.
- Optional to make modular system.
- Optional double-entry function.