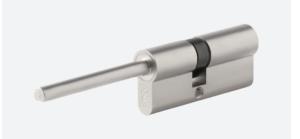

# HIGH SECURITY DEADBOLT LOCKSET CYLINDER

- Deadbolt lockset cylinder, double cylinder and single cylinder with thumbturn are available.
- Keys are with side pins to enlarge key combinations.
- Maximum 5-in-1 function.
- Standard 0.1 0.15mm gap between rotor and housing.
- Suitable for doing master key system. Offering master pins (3 kinds).
- Key blanks with mobile pins assembled already.
- Standard using #206 key profile. Other key profiles are available.
- Available for different finishes. Plastic key head. Nickel silver keys.
- Optional different cams.