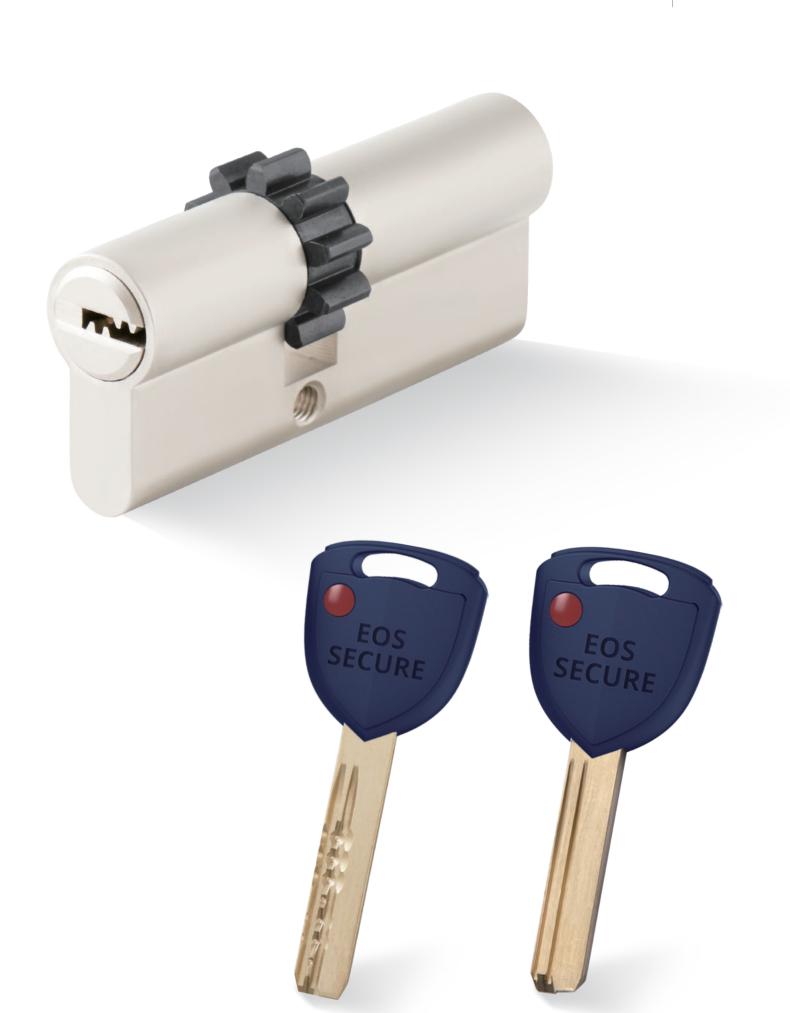

#### **MX**

Active Pin and Passive Pin Lock Cylinder with Patent Moon Shape Passive Pins and Wave Anti-Pick Pins

# ACTIVE PIN AND PASSIVE PIN LOCK CYLINDER WITH PATENT MOON SHAPE PASSIVE PINS AND WAVE ANTI-PICK PINS

- Patent wave anti-pick pins increase the performance of anti-picking.
- Patent moon passive pins increase the performance of anti-copy.
- Huge key combination.
- Super anti-pick, anti-bump, anti-copy performance.
- Option to pass EN1303 highest grade and SKG\*\*\* security certificate.
- Master key system available.
- Modular system cylinder optional.