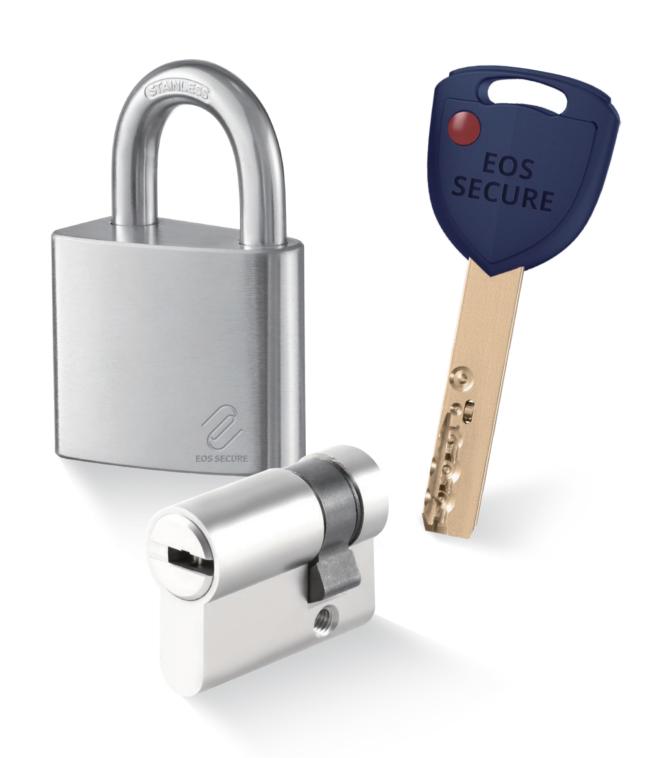

## Padlock-1

# ADJUSTABLE CAM HALF CYLINDER WITH EUROPEAN PROFILE BRASS PADLOCK

- Hardened steel shackle, brass lock body.
- Adjustable cam European profile half cylinder 30/10mm or 35/10mm.
- Available for making Master Key and Key Aliked system with European profile cylinder.

# Padlock-1