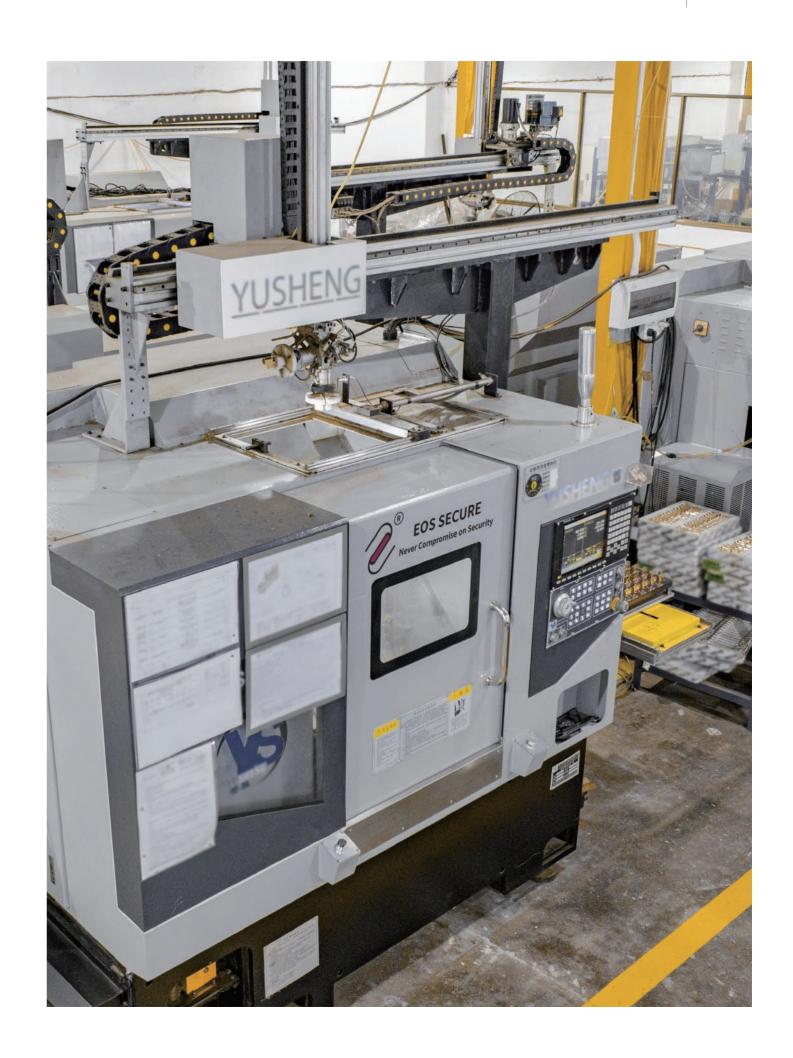

# CNC AUTOMATIC ROBOT ARM LATHING MACHINES

- CNC lathing and drilling in one catch.
- Controlling the machining tolerance within 0.03mm.
- Quantities of machines: 6 sets.

EN1303 Test Rating: 16000C60

ISO 9001:2015