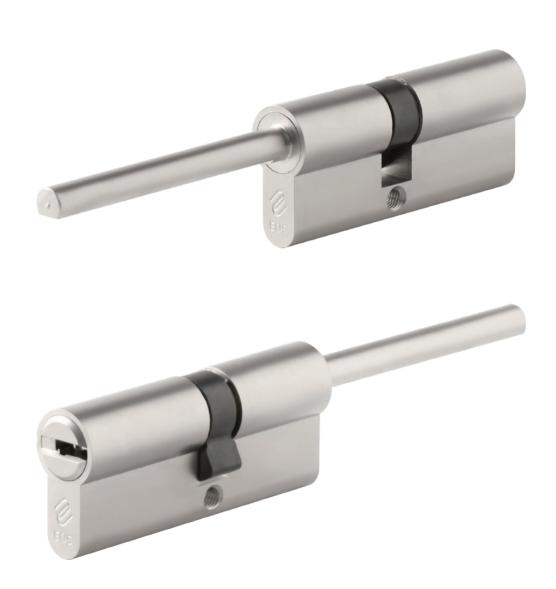

#### **MX**

Active Pin and Passive Pin Lock Cylinder with Patent Moon Shape Passive Pins and Wave Anti-Pick Pins

#### **P1**

Telescopic Pin Lock Cylinder with Patented Move Element

#### **P3**

Master Key System Lock Cylinder with Patented Move Element

#### **P4**

Active Pin with Passive Pin Lock Cylinder with Patented Move Element and Anti Pick Slider

#### **P5**

Double Row Dimple Pin Lock Cylinder with Patented Move Element