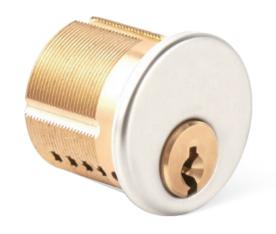

#### **PATENT LOCK CYLINDERS**

# PATENT LOCK CYLINDERS

#### **MX**

Active Pin and Passive Pin Lock Cylinder with Patent Moon Shape Passive Pins and Wave Anti-Pick Pins

# ACTIVE PIN AND PASSIVE PIN LOCK CYLINDER WITH PATENT MOON SHAPE PASSIVE PINS AND WAVE ANTI-PICK PINS

- Patent wave anti-pick pins increase the performance of anti-picking.
- Patent moon passive pins increase the performance of anti-copy.
- Huge key combination.
- Super anti-pick, anti-bump, anti-copy performance.
- Option to pass EN1303 highest grade and SKG\*\*\* security certificate.
- Master key system available.
- Modular system cylinder optional.