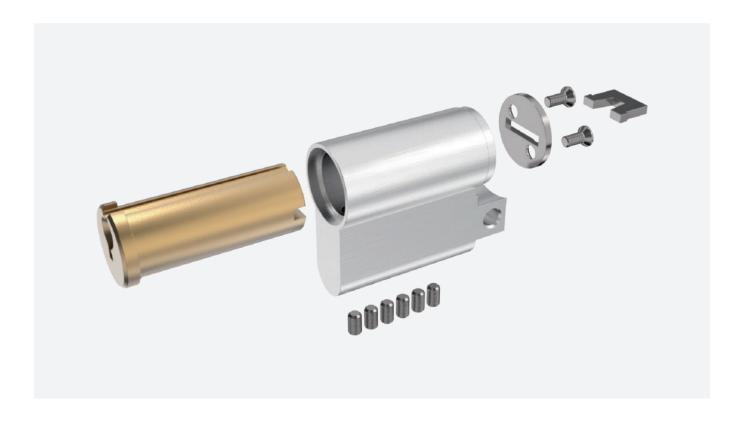

pins and anti drilling pins on the plug and housing.
- 3 Brass or silver nickel key.
- Optional Allen screw seal pin.







# LK35/LK35-3

# SCANDINAVIAN OVAL LOCK CYLINDER

- Using standard TV-3D key profile, key blank and sleeve ring.
- Optional protected key profile and security card.
- Standard cylinder for the module series.
- Anti pick driver pins and anti drilling pins on the plug and housing.
- 3 Brass or silver nickel key.
- Optional Allen screw seal pin.







# SCANDINAVIAN OVAL LOCK CYLINDER

- Using standard TV-3D key profile and key blank.
- Optional protected key profile and security card.
- Standard cylinder for the module series.
- Anti pick driver pins and anti drilling pins on the plug and housing.
- 3 Brass or silver nickel key.
- Optional Allen screw seal pin.







# LK35-1/LK35-2

# SCANDINAVIAN OVAL LOCK CYLINDER

- Using standard AS-HH7 and RU-5D key profile and key blank.
- Optional protected key profile and security card.
- Standard cylinder for the module series.
- Anti pick driver pins and anti drilling pins on the plug and housing.
- 3 Brass or silver nickel key.
- Optional Allen screw seal pin.





#### AUSTRALIAN OVAL CYLINDER

- C4 key profile, restricted keyway is optional.
- Optional Satin nickel, Satin chrome or black finsih.
- Optional allen screw seal pin for repin or conseal seal pin.
- Construction key nad master key systems are available upon request.
- Supplied with the 4 most common cams.







# SCREEN DOOR CYLINDER

- Suits most hinged and sliding security door locks.
- Lazy cam.
- Brass barrel and zinc body construction.
-