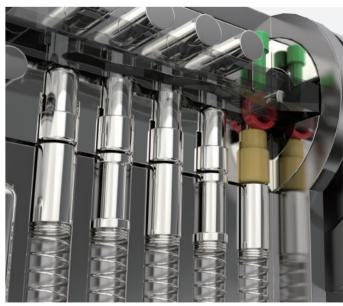

# ACTIVE PIN AND MAGNET PASSIVE PIN LOCK CYLINDER WITH PATENT MOON SHAPE PASSIVE PINS AND ANGLE ANTI-PICK SIDE PINS

- Angle pick side pins increase the performance of anti-picking.
- Patent moon passive pins increase the performance of anti-copy.
- Magnetic pass pin increases the security of the anti-pick, anti-bump and anti-copy.
- Huge key combination.
- Super anti-pick, anti-bump, anti-copy performance.
- Option to pass EN1303 highest grade and SKG\*\*\* security certificate.
- Master key system available.
- Modular system cylinder optional.

Angle Side Pins for Anti Copy

Patent Moon-shape Passive Pins for Anti Copy

Magnetic Pins for Anti Pick Anti Bump and Anti Copy