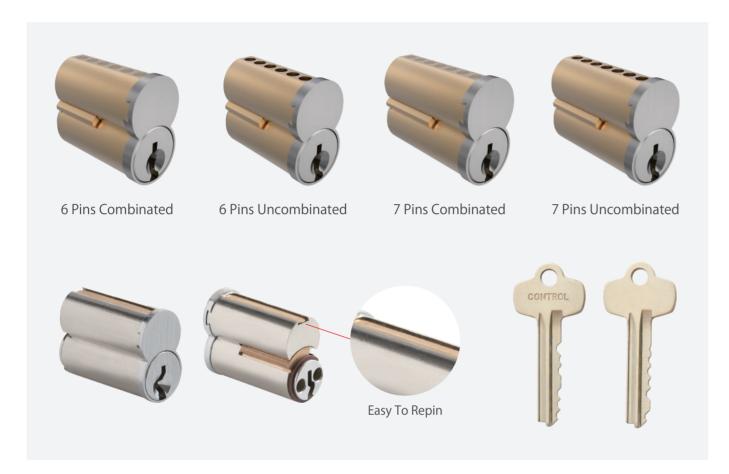

# LK9/LK10/LK11

**SMALL FORMAT INTERCHANGEABLE CORE (SFIC)** 

- Standard BEST A keyway. Standard BEST A-2 system pins.
- Customize different keyways.
- Easy to make key duplicate.
- Suitable for Mortise, KIK, RIM and RIMO cylinder housings.
- Precision lock cylinder, you can assemble complete cylinders locally with just parts.
- Customize your logo on the product and packing.
- Available for making master key system.