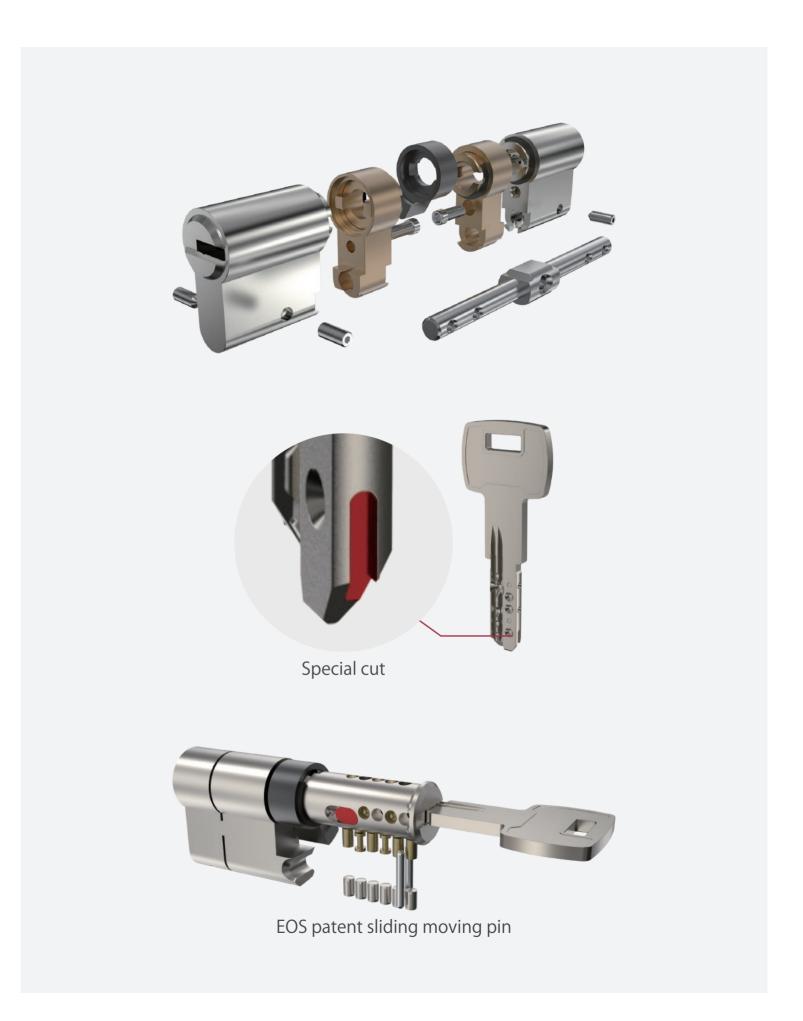

# TELESCOPIC PIN LOCK CYLINDER WITH PATENTED MOVE ELEMENT

- Patented move element on key blanks to protect your profits.
- Customize different keyways to protect your profits.
- Easy to make key duplicate.
- Precision lock cylinder, you can assemble complete cylinders locally with just parts.
- Customize your logo on the product and packing.
- Available for making master key system.
- Available with key code card.
- Customize to pass security cylinder certificate.
- Optional to make modular system.
- Optional double-entry function.
- Optional to pass EN1303 highest grade and SKG\*\*\* security certificate.

The roller firstly goes upwards, then the groove inside the plug changes the direction of the roller.

The roller goes downwards and touch the special pin. The plug meets the sheer line.