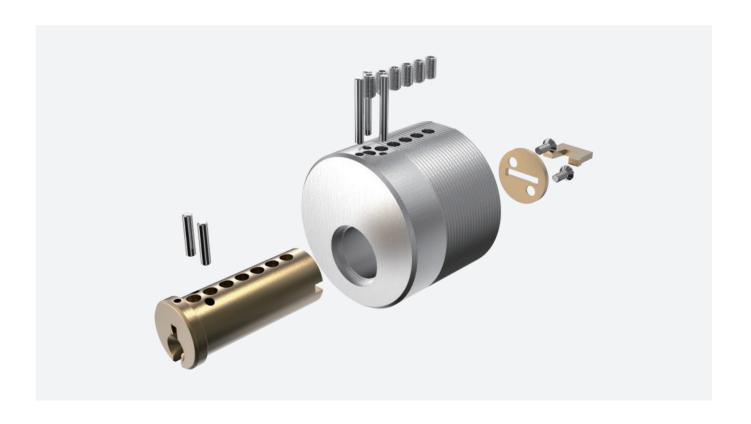

# OTHER CYLINDERS

**LK46** 

Scandinavian Round Lock Cylinder

**LK47** 

Scandinavian Round Lock Cylinder

**LK35** 

Scandinavian Oval Lock Cylinder

LK35-3

# LK46/LK47

# SCANDINAVIAN ROUND LOCK CYLINDER

- Using standard TV-3D key profile and key blank.
- Optional protected key profile and security card.
- Standard cylinder for the module series.
- Anti pick driver pins and anti drilling pins on the plug and housing.
- 3 Brass or silver nickel key.
- Optional Allen screw seal pin.