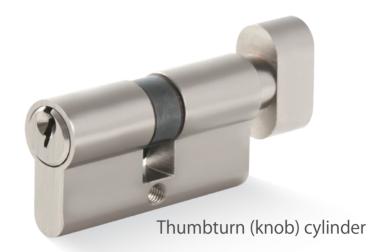

# NORMAL KEY CYLINDERS

LK2-1

Anti-Pick Keyway Cylinder with Side Pins

LK3

Anti-Pick Keyway Cylinder with Side Pins

LK1

Thumbturn (knob) Cylinder

LK1

Double Sided Key Cylinder

LK1

Half Cylinder With Key

LK1

Half Cylinder With Thumbturn

**MORE** 

Privacy Cylinder