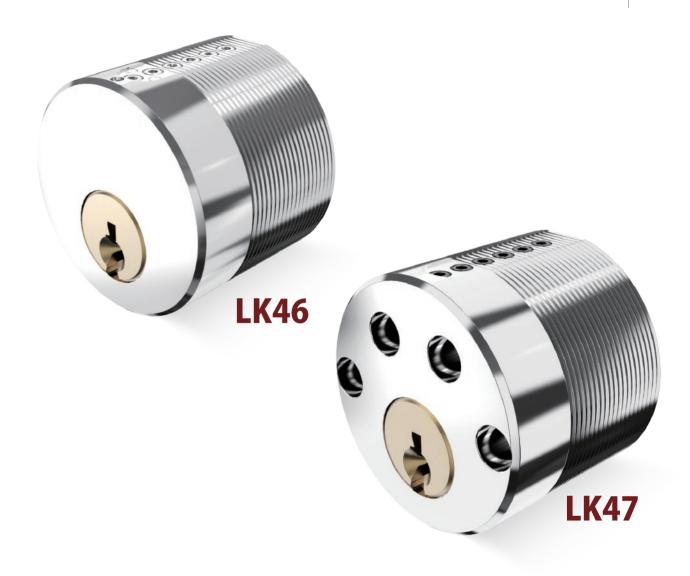

# OTHER CYLINDERS

**LK46** 

Scandinavian Round Lock Cylinder

**LK47** 

Scandinavian Round Lock Cylinder

**LK35** 

Scandinavian Oval Lock Cylinder

LK35-3

# LK46/LK47

# SCANDINAVIAN ROUND LOCK CYLINDER

- Using standard TV-3D key profile and key blank.
- Optional protected key profile and security card.
- Standard cylinder for the module series.
- Anti pick driver pins and anti drilling pins on the plug and housing.
- 3 Brass or silver nickel key.
- Optional Allen screw seal pin.