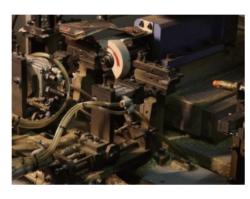

# TSUGAMI CNC SWISS-TYPE AUTOMATIC LATHE MACHINES

- Controlling the machining tolerance within 0.01mm.
- Produce high precision and complicated products.
- Quick response sampling service.
- Quick mass production machining speed.
- Low MOQ requirement.

# CNC LATHING-TURNING -MILLING-DRILLING MACHINES

- Controlling the machining tolerance within 0.02mm.
- Customize high precision complicated lock cylinders.
- Quick response sampling service.
- Low MOQ requirement.

# **CNC 4-AXIS MACHINING CENTERS**

- Controlling the machining tolerance within 0.02mm.
- Produce high precision and complicated products.
- Quick response sampling service.
- Quick mass production machining speed.
- Low MOQ requirement.