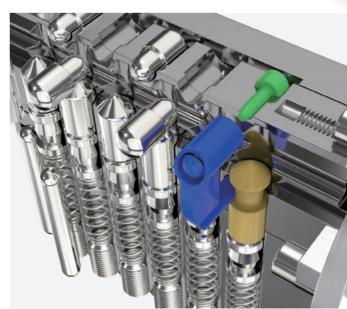

# TELESCOPIC PIN LOCK CYLINDER WITH PATENTED MOVE ELEMENT

- Patented move element on key blanks to protect your profits.
- Customize different keyways to protect your profits.
- Easy to make key duplicate.
- Precision lock cylinder, you can assemble complete cylinders locally with just parts.
- Customize your logo on the product and packing.
- Available for making master key system.
- Available with key code card.
- Customize to pass security cylinder certificate.
- Optional to make modular system.
- Optional double-entry function.
- Optional to pass EN1303 highest grade and SKG\*\*\* security certificate.

The roller firstly goes upwards, then the groove inside the plug changes the direction of the roller.

The roller goes downwards and touch the special pin. The plug meets the sheer line.