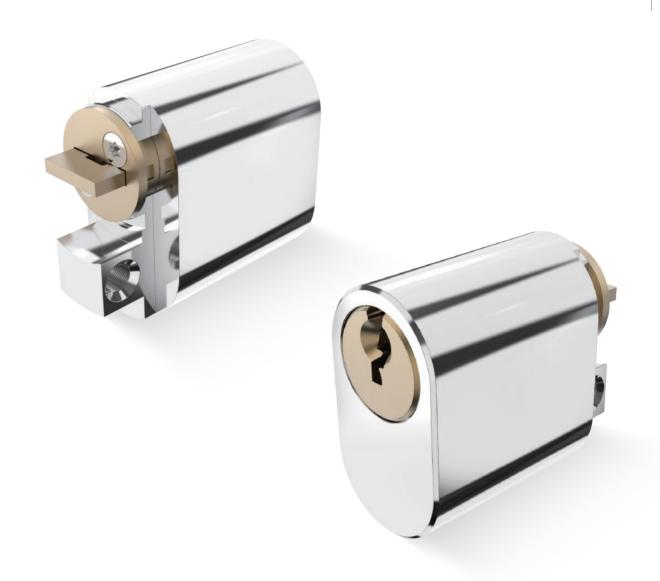

# OTHER CYLINDERS

**LK46** 

Scandinavian Round Lock Cylinder

**LK47** 

Scandinavian Round Lock Cylinder

**LK35** 

Scandinavian Oval Lock Cylinder

LK35-3

Scandinavian Oval Lock Cylinder

**LK34** 

Scandinavian Oval Lock Cylinder

LK35-1

Scandinavian Oval Lock Cylinder

**MORE** 

Australian Oval Cylinder Screen Door Cylinder

# LK35-1/LK35-2

# SCANDINAVIAN OVAL LOCK CYLINDER

- Using standard AS-HH7 and RU-5D key profile and key blank.
- Optional protected key profile and security card.
- Standard cylinder for the module series.
- Anti pick driver pins and anti drilling pins on the plug and housing.
- 3 Brass or silver nickel key.
- Optional Allen screw seal pin.