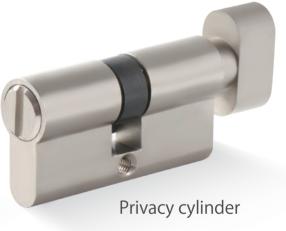

Double Sided Key Cylinder

LK1

Half Cylinder With Key

LK1

Half Cylinder With Thumbturn

**MORE** 

Privacy Cylinder