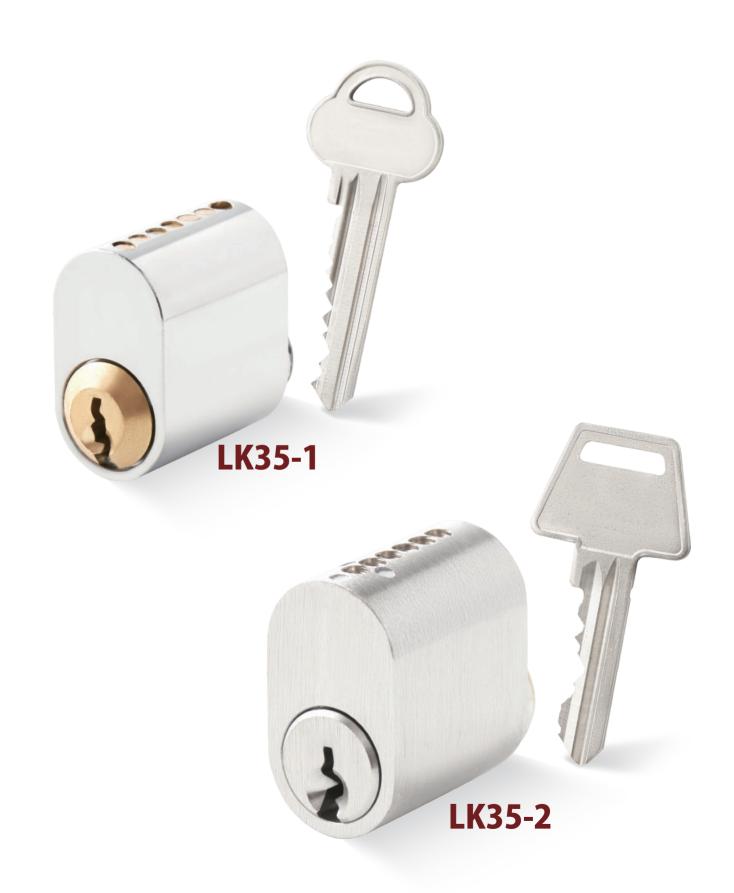

# LK35-1/LK35-2

# SCANDINAVIAN OVAL LOCK CYLINDER

- Using standard AS-HH7 and RU-5D key profile and key blank.
- Optional protected key profile and security card.
- Standard cylinder for the module series.
- Anti pick driver pins and anti drilling pins on the plug and housing.
- 3 Brass or silver nickel key.
- Optional Allen screw seal pin.