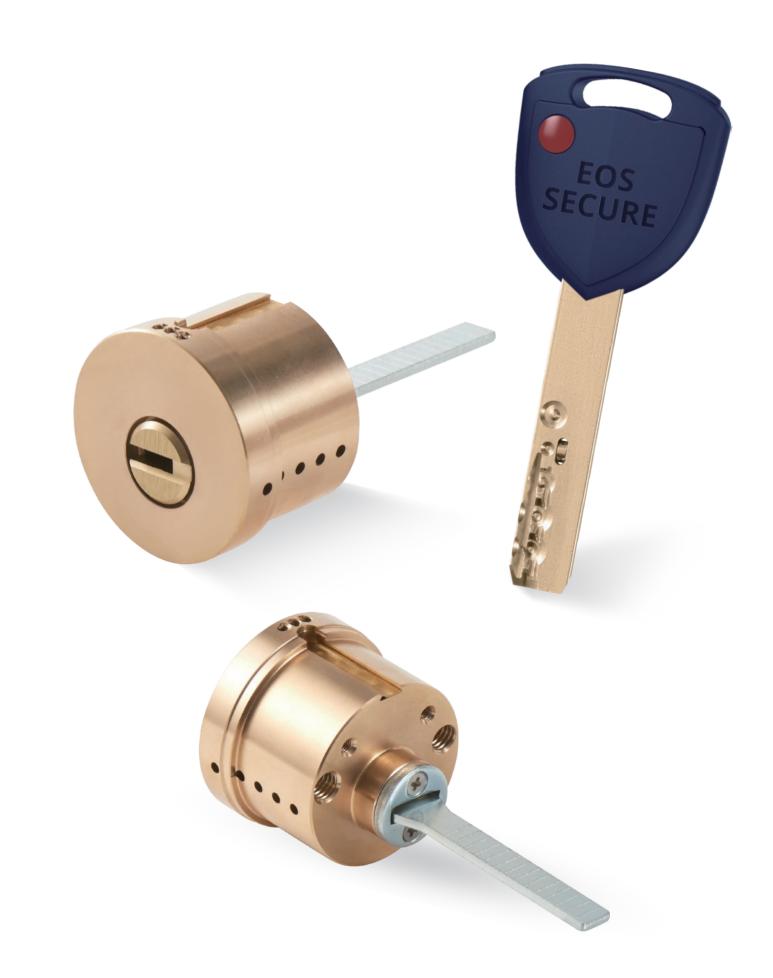

# PATENT LOCK CYLINDERS

#### **MX**

Active Pin and Passive Pin Lock Cylinder with Patent Moon Shape Passive Pins and Wave Anti-Pick Pins

#### **P1**

Telescopic Pin Lock Cylinder with Patented Move Element

#### **P3**

Master Key System Lock Cylinder with Patented Move Element

#### **P4**

Active Pin with Passive Pin Lock Cylinder with Patented Move Element and Anti Pick Slider

#### **P5**

Double Row Dimple Pin Lock Cylinder with Patented Move Element