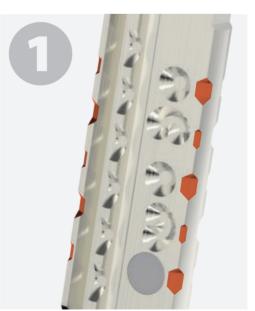

# ACTIVE PIN AND PASSIVE PIN LOCK CYLINDER WITH PATENT MOON SHAPE PASSIVE PINS AND WAVE ANTI-PICK PINS

- Patent wave anti-pick pins increase the performance of anti-picking.
- Patent moon passive pins increase the performance of anti-copy.
- Huge key combination.
- Super anti-pick, anti-bump, anti-copy performance.
- Option to pass EN1303 highest grade and SKG\*\*\* security certificate.
- Master key system available.
- Modular system cylinder optional.

Patent Wave Pins for Anti-Pick

Patent Moon-shape Passive Pins for Anti Copy