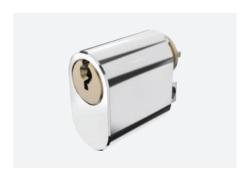

# AMERICAN STANDARD LOCK CYLINDERS

# AMERICAN STANDARD LOCK CYLINDERS

**A1** 

Mortise Cylinder with Side Pins

**A2** 

KIK Cylinder with Side Pins

**LK20** 

Telescopic Pin Lock Cylinder with Move Element

**LK23** 

# MORTISE CYLINDER WITH SIDE PINS AND KIK CYLINDER WITH SIDE PINS

- Customize different keyways to protect your profits.
- Easy to make key duplicate.
- Precision lock cylinder, you can assemble complete cylinders locally with just parts.
- Customize your logo on the product and packing.
- Available for making master key system.