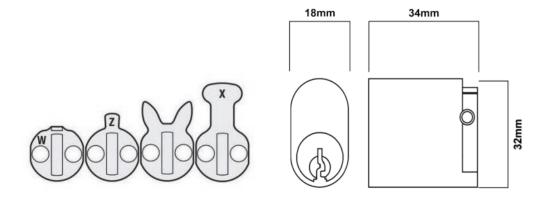

# AMERICAN STANDARD LOCK CYLINDERS

# AMERICAN STANDARD LOCK CYLINDERS

**A1** 

Mortise Cylinder with Side Pins

**A2** 

KIK Cylinder with Side Pins

**LK20** 

Telescopic Pin Lock Cylinder with Move Element

**LK23** 

Telescopic Pin Lock Cylinder with Move Element

**LK26** 

Telescopic Pin Lock Cylinder with Move Element

**LK29** 

Telescopic Pin Lock Cylinder with Move Element

MORE

American Standard Lock Cylinder
Small Format Interchangeable Core (SFIC)

#### **AMERICAN STANDARD LOCK CYLINDER**

- Standard SC1 or KW1 keyway.
- Customize different keyways to protect your profits.
- Easy to make key duplicate.
- Suitable for Mortise, KIK, RIM and RIMO cylinder.
- Precision lock cylinder, you can assemble complete cylinders locally with just parts.
- Customize your logo on the product and packing.
- Available for making master key system.