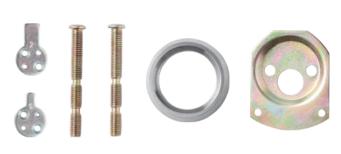

STANDARD LOCK CYLINDERS



**A1** 

Mortise Cylinder with Side Pins



**A2** 

KIK Cylinder with Side Pins



**LK20** 

Telescopic Pin Lock Cylinder with Move Element



**LK23** 

Telescopic Pin Lock Cylinder with Move Element



**LK26** 

Telescopic Pin Lock Cylinder with Move Element



**LK29** 

Telescopic Pin Lock Cylinder with Move Element

MORE

American Standard Lock Cylinder
Small Format Interchangeable Core (SFIC)

# A1/A2 NEW!

# MORTISE CYLINDER WITH SIDE PINS AND KIK CYLINDER WITH SIDE PINS

- Customize different keyways to protect your profits.
- Easy to make key duplicate.
- Precision lock cylinder, you can assemble complete cylinders locally with just parts.
- Customize your logo on the product and packing.
- Available for making master key system.























# TELESCOPIC PIN LOCK CYLINDER WITH MOVE ELEMENT

- Customize different keyways to protect your profits.
- Easy to make key duplicate.
- Suitable for Mortise, KIK, RIM and RIMO cylinder.
- Precision lock cylinder, you can assemble complete cylinders locally with just parts.

- Customize your logo on the product and packing.
- Available for making master key system.
- Available with key code card.



# HIGH SECURITY DEADBOLT LOCKSET CYLINDER

- Deadbolt lockset cylinder, double cylinder and single cylinder with thumbturn are available.
- Keys are with side pins to enlarge key combinations.
- Maximum 5-in-1 function.
- Standard 0.1 0.15mm gap between rotor and housing.
- Suitable for doing master key system. Offering master pins (3 kinds).
- Key blanks with mobile pins assembled already.
-