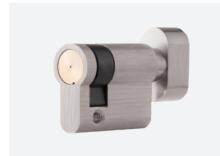

# ACTIVE PIN AND MAGNET PASSIVE PIN LOCK CYLINDER WITH PATENT MOON SHAPE PASSIVE PINS AND ANGLE ANTI-PICK SIDE PINS

- Angle pick side pins increase the performance of anti-picking.
- Patent moon passive pins increase the performance of anti-copy.
- Magnetic pass pin increases the security of the anti-pick, anti-bump and anti-copy.
- Huge key combination.
- Super anti-pick, anti-bump, anti-copy performance.
- Option to pass EN1303 highest grade and SKG\*\*\* security certificate.
- Master key system available.
- Modular system cylinder optional.

Angle Side Pins for Anti Copy

Patent Moon-shape Passive Pins for Anti Copy

Magnetic Pins for Anti Pick Anti Bump and Anti Copy