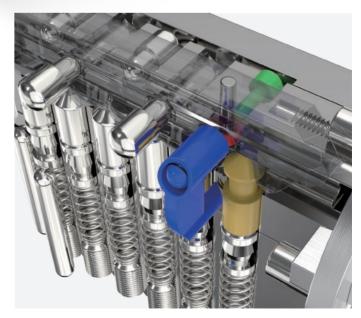

# TELESCOPIC PIN LOCK CYLINDER WITH PATENTED MOVE ELEMENT

- Patented move element on key blanks to protect your profits.
- Customize different keyways to protect your profits.
- Easy to make key duplicate.
- Precision lock cylinder, you can assemble complete cylinders locally with just parts.
- Customize your logo on the product and packing.
- Available for making master key system.
- Available with key code card.
- Customize to pass security cylinder certificate.
- Optional to make modular system.
- Optional double-entry function.
- Optional to pass EN1303 highest grade and SKG\*\*\* security certificate.

The roller firstly goes upwards, then the groove inside the plug changes the direction of the roller.

The roller goes downwards and touch the special pin. The plug meets the sheer line.