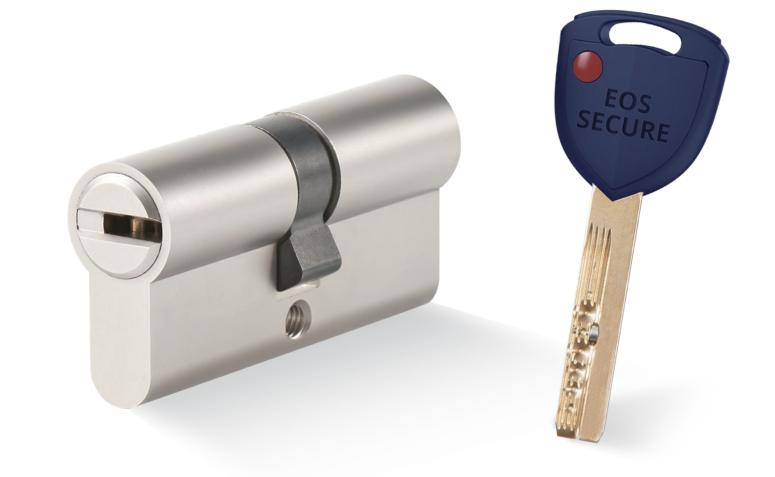

#### **MX**

Active Pin and Passive Pin Lock Cylinder with Patent Moon Shape Passive Pins and Wave Anti-Pick Pins