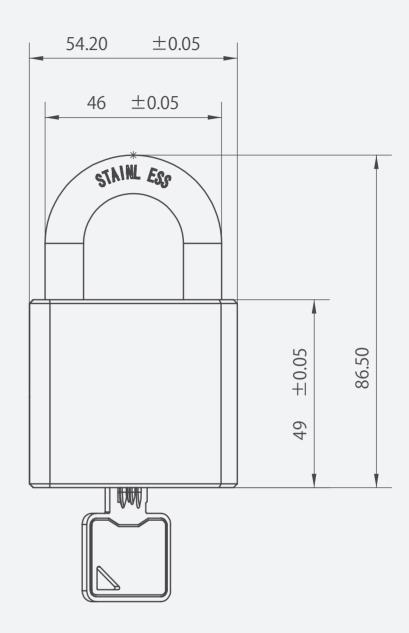

## Padlock-1

# ADJUSTABLE CAM HALF CYLINDER WITH EUROPEAN PROFILE BRASS PADLOCK

- Hardened steel shackle, brass lock body.
- Adjustable cam European profile half cylinder 30/10mm or 35/10mm.
- Available for making Master Key and Key Aliked system with European profile cylinder.

# Padlock-1