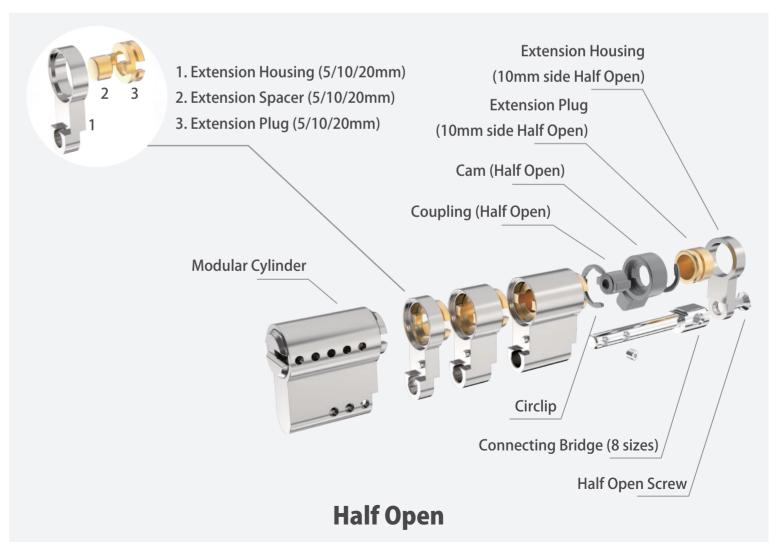

# S1/S2 MODULAR, QUICK, SECURE

#### **Optimize Your Stocks**

- The modular system makes it possible to optimize your stocks and immediately satisfy the requests from the customers.
- With the stainless steel modular bridge, and anti-drilling pins inside of the plug, the security of the cylinder could be maximum.

#### **All Components You Need for Any Dimensions**

- EOS-Secure provides all the components for assembling the modular cylinders.
- Modular sizes starting from shortest 30mm+30mm. With extensions of 5-10-20mm to satisfy any assembling needs in less than a minute.

8 sizes of connecting bridges to assemble most common lengths

| Connecting bridge (both sides have same length) |                             |                             |
|-------------------------------------------------|-----------------------------|-----------------------------|
| 57,00                                           | 87,00                       | 117,00                      |
| Available assembling length                     | Available assembling length | Available assembling length |
| 33+33=66MM                                      | 33+33+15=96MM               | 33+33+30=126MM              |
| 33+33+5=76MM                                    | 33+33+20=106MM              | 33+33+35=136MM              |
| 33+33+10=86MM                                   | 33+33+25=116MM              | 33+33+40=146MM              |
| 33+33+15=96MM                                   | 33+33+30=126MM              | 33+33+45=156MM              |