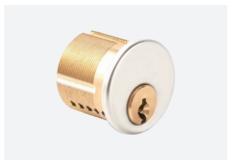

# HIGH SECURITY DEADBOLT LOCKSET CYLINDER

- Deadbolt lockset cylinder, double cylinder and single cylinder with thumbturn are available.
- Keys are with side pins to enlarge key combinations.
- Maximum 5-in-1 function.
- Standard 0.1 0.15mm gap between rotor and housing.
- Suitable for doing master key system. Offering master pins (3 kinds).
- Key blanks with mobile pins assembled already.
- Standard using #206 key profile. Other key profiles are available.
- Available for different finishes. Plastic key head. Nickel silver keys.
- Optional different cams.

## LK5 MORTISE CYLINDER

### LK6 RIM CYLINDER

### LK8 KIK CYLINDER

# LK5/LK6/LK8

#### **AMERICAN STANDARD LOCK CYLINDER**

- Standard SC1 or KW1 keyway.
- Customize different keyways to protect your profits.
- Easy to make key duplicate.
- Suitable for Mortise, KIK, RIM and RIMO cylinder.
- Precision lock cylinder, you can assemble complete cylinders locally with just parts.
- Customize your logo on the product and packing.
- Available for making master key system.