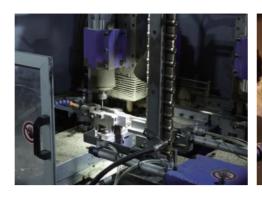

# TSUGAMI CNC SWISS-TYPE AUTOMATIC LATHE MACHINES

- Controlling the machining tolerance within 0.01mm.
- Produce high precision and complicated products.
- Quick response sampling service.
- Quick mass production machining speed.
- Low MOQ requirement.

# CNC LATHING-TURNING -MILLING-DRILLING MACHINES

- Controlling the machining tolerance within 0.02mm.
- Customize high precision complicated lock cylinders.
- Quick response sampling service.
- Low MOQ requirement.

# **CNC 4-AXIS MACHINING CENTERS**

- Controlling the machining tolerance within 0.02mm.
- Produce high precision and complicated products.
- Quick response sampling service.
- Quick mass production machining speed.
- Low MOQ requirement.

# CNC AUTOMATIC ROBOT ARM LATHING MACHINES

- CNC lathing and drilling in one catch.
- Controlling the machining tolerance within 0.03mm.
- Quantities of machines: 6 sets.

EN1303 Test Rating: 16000C60

ISO 9001:2015