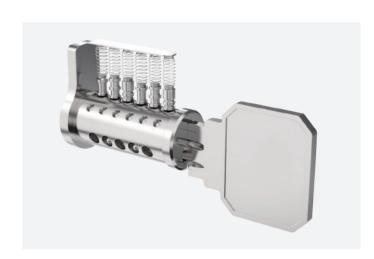

# AMERICAN STANDARD LOCK CYLINDERS



**A1** 

Mortise Cylinder with Side Pins



**A2** 

KIK Cylinder with Side Pins



**LK20** 

Telescopic Pin Lock Cylinder with Move Element



**LK23** 

Telescopic Pin Lock Cylinder with Move Element



**LK26** 

Telescopic Pin Lock Cylinder with Move Element



**LK29** 

Telescopic Pin Lock Cylinder with Move Element

MORE

American Standard Lock Cylinder
Small Format Interchangeable Core (SFIC)

# A1/A2 NEW!

# MORTISE CYLINDER WITH SIDE PINS AND KIK CYLINDER WITH SIDE PINS

- Customize different keyways to protect your profits.
- Easy to make key duplicate.
- Precision lock cylinder, you can assemble complete cylinders locally with just parts.
- Customize your logo on the product and packing.
- Available for making master key system.























# TELESCOPIC PIN LOCK CYLINDER WITH MOVE ELEMENT

- Customize different keyways to protect your profits.
- Easy to make key duplicate.
- Suitable for Mortise, KIK, RIM and RIMO cylinder.
- Precision lock cylinder, you can assemble complete cylinders locally with just parts.

- Customize your logo on the product and packing.
- Available for making master key system.
- Available with key code card.



# HIGH SECURITY DEADBOLT LOCKSET CYLINDER

- Deadbolt lockset cylinder, double cylinder and single cylinder with thumbturn are available.
- Keys are with side pins to enlarge key combinations.
- Maximum 5-in-1 function.
- Standard 0.1 0.15mm gap between rotor and housing.
- Suitable for doing master key system. Offering master pins (3 kinds).
- Key blanks with mobile pins asse