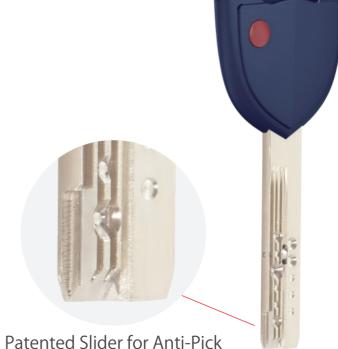

#### **P4**

Active Pin with Passive Pin Lock Cylinder with Patented Move Element and Anti Pick Slider

# ACTIVE PIN WITH PASSIVE PIN LOCK CYLINDER WITH PATENTED MOVE ELEMENT AND ANTI PICK SLIDER

- Patented move element and anti pick slider on key blanks to protect your profits.
- Active pin with passive pin lock cylinder structure.
- Customize different keyways to protect your profits.
- Easy to make key duplicate.
- Convenient to assemble small-scale master key system by using the passive pins.
- Precision lock cylinder, you can assemble complete cylinders locally with just parts.
- Customize your logo on the product and packing.
- Available for making master key system.
- Available with key code card.
- Customize to pass security cylinder certificate.
- Optional to make modular system.
- Optional double-entry function.
- Optional to pass EN1303 highest grade and SKG\*\*\* security certificate.