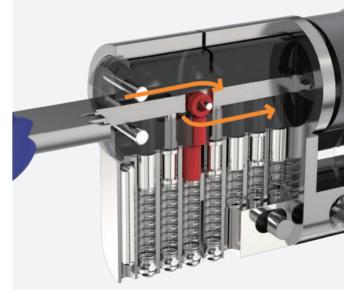

# TELESCOPIC PIN LOCK CYLINDER WITH PATENTED MOVE ELEMENT

- Patented move element on key blanks to protect your profits.
- Customize different keyways to protect your profits.
- Easy to make key duplicate.
- Precision lock cylinder, you can assemble complete cylinders locally with just parts.
- Customize your logo on the product and packing.
- Available for making master key system.
- Available with key code card.
- Customize to pass security cylinder certificate.
- Optional to make modular system.
- Optional double-entry function.
- Optional to pass EN1303 highest grade and SKG\*\*\* security certificate.

The roller firstly goes upwards, then the groove inside the plug changes the direction of the roller.

The roller goes downwards and touch the special pin. The plug meets the sheer line.