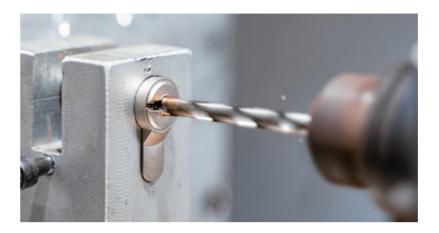

# TSUGAMI CNC SWISS-TYPE AUTOMATIC LATHE MACHINES

- Controlling the machining tolerance within 0.01mm.
- Produce high precision and complicated products.
- Quick response sampling service.
- Quick mass production machining speed.
- Low MOQ requirement.

# CNC LATHING-TURNING -MILLING-DRILLING MACHINES

- Controlling the machining tolerance within 0.02mm.
- Customize high precision complicated lock cylinders.
- Quick response sampling service.
- Low MOQ requirement.

# **CNC 4-AXIS MACHINING CENTERS**

- Controlling the machining tolerance within 0.02mm.
- Produce high precision and complicated products.
- Quick response sampling service.
- Quick mass production machining speed.
- Low MOQ requirement.