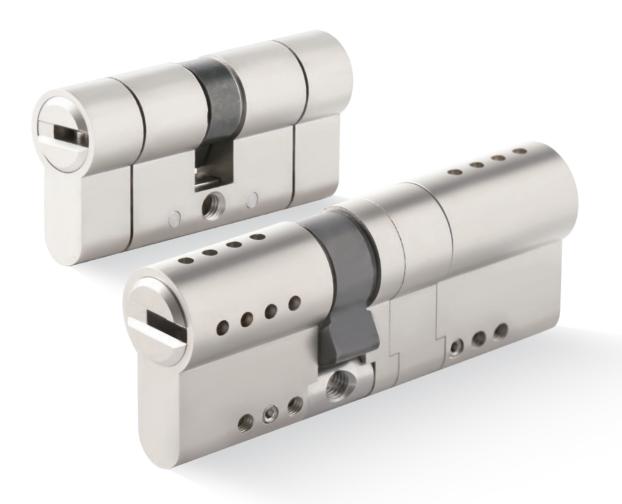

ze your logo on the product and packing.
- Available for making master key system.
- Available with key code card.
- Customize to pass security cylinder certificate.
- Optional to make modular system.
- Optional double-entry function.
- Optional to pass EN1303 highest grade and SKG\*\*\* security certificate.









Inserted with the right key with roller.
The roller will be pushed by the green pin and work with the yellow key pin.

# EOS SECURE

**Company:** Zhongshan City EOS Secure Products Co., Ltd.

**Email:** winny@eos-secure.com **Mobile:** +86 -13420436003

**Add:** No.29 Ronghua South Road, Xiaolan Town,

Zhongshan City, Guangdong Province, China



#### **EOS SECURE 2024 CATALOGUE**

Patent Technology Security Lock Cylinders **MANUFACTURER** 

#### **HIGH SECURITY CYLINDERS**





# HIGH SECURITY CYLINDERS



**S1** 

Telescopic Pin Lock Cylinder with Move Element



**S2** 

Anti-Pick Keyway Cylinder with Side Pins



**PADLOCK-1** 

Adjustable Cam Half Cylinder with European Profile Brass Padlock



**PADLOCK-2** 

Security Hardened Steel Padlock Lock with Security Lock Cylinder



**LK13** 

Dimple Key 7 Pin Lock Cylinder



**LK30** 

Active Pins and Passive Pins Security Cylinder with Side Pins

MORE

Active Pins and Passive Pins Security Cylinder

Patent Technology Security Lock Cylinders

MANUFACTURER

# S1 NEW!

# TELESCOPIC PIN LOCK CYLINDER WITH MOVE ELEMENT

- Patented modular system.Patented move element cylinder.
- Able to pass EN1303 6D test.
- Few sizes of connecting bridges to assemble most popular sizes.
- Able to assemble as knob cylinder, emer