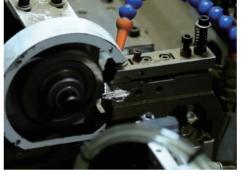

# TSUGAMI CNC SWISS-TYPE AUTOMATIC LATHE MACHINES

- Controlling the machining tolerance within 0.01mm.
- Produce high precision and complicated products.
- Quick response sampling service.
- Quick mass production machining speed.
- Low MOQ requirement.

# CNC LATHING-TURNING -MILLING-DRILLING MACHINES

- Controlling the machining tolerance within 0.02mm.
- Customize high precision complicated lock cylinders.
- Quick response sampling service.
- Low MOQ requirement.

# **CNC 4-AXIS MACHINING CENTERS**

- Controlling the machining tolerance within 0.02mm.
- Produce high precision and complicated products.
- Quick response sampling service.
- Quick mass production machining speed.
- Low MOQ requirement.