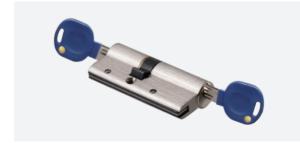

# HIGH SECURITY CYLINDERS

**S1** 

Telescopic Pin Lock Cylinder with Move Element

**S2** 

Anti-Pick Keyway Cylinder with Side Pins

**PADLOCK-1** 

Adjustable Cam Half Cylinder with European Profile Brass Padlock

# TELESCOPIC PIN LOCK CYLINDER WITH MOVE ELEMENT

- Patented modular system.Patented move element cylinder.
- Able to pass EN1303 6D test.
- Few sizes of connecting bridges to assemble most popular sizes.
- Able to assemble as knob cylinder, emergency double clutch cylinder, double cylinder and half cylinder.
- Customize different keyways to protect your profits.
- Easy to make key duplicate.
- Back pins and side pins to increase key combination.
- Precision lock cylinder, you can assemble complete cylinders locally with just parts.
- Customize your logo on the product and packing.
- Available for making master key system.
- Available with key code card.
- Optional to make modular system.
- Optional double-entry function.