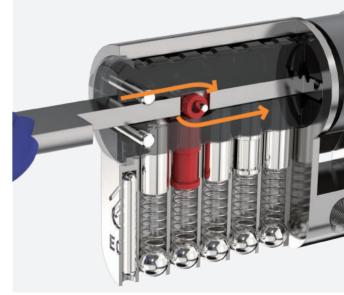

# TELESCOPIC PIN LOCK CYLINDER WITH PATENTED MOVE ELEMENT

- Patented move element on key blanks to protect your profits.
- Customize different keyways to protect your profits.
- Easy to make key duplicate.
- Precision lock cylinder, you can assemble complete cylinders locally with just parts.
- Customize your logo on the product and packing.
- Available for making master key system.
- Available with key code card.
- Customize to pass security cylinder certificate.
- Optional to make modular system.
- Optional double-entry function.
- Optional to pass EN1303 highest grade and SKG\*\*\* security certificate.

The roller firstly goes upwards, then the groove inside the plug changes the direction of the roller.

The roller goes downwards and touch the special pin. The plug meets the sheer line.