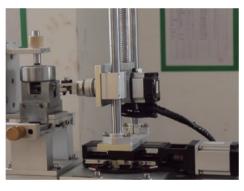

# TSUGAMI CNC SWISS-TYPE AUTOMATIC LATHE MACHINES

- Controlling the machining tolerance within 0.01mm.
- Produce high precision and complicated products.
- Quick response sampling service.
- Quick mass production machining speed.
- Low MOQ requirement.

# CNC LATHING-TURNING -MILLING-DRILLING MACHINES

- Controlling the machining tolerance within 0.02mm.
- Customize high precision complicated lock cylinders.
- Quick response sampling service.
- Low MOQ requirement.

# **CNC 4-AXIS MACHINING CENTERS**

- Controlling the machining tolerance within 0.02mm.
- Produce high precision and complicated products.
- Quick response sampling service.
- Quick mass production machining speed.
- Low MOQ requirement.