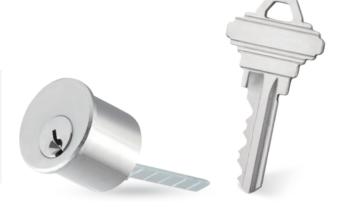

# HIGH SECURITY CYLINDERS

**S1** 

Telescopic Pin Lock Cylinder with Move Element

**S2** 

Anti-Pick Keyway Cylinder with Side Pins

**PADLOCK-1** 

Adjustable Cam Half Cylinder with European Profile Brass Padlock

# TELESCOPIC PIN LOCK CYLINDER WITH MOVE ELEMENT

- Patented modular system.Patented move element cylinder.
- Able to pass EN1303 6D test.
- Few sizes of connecting bridges to assemble most popular sizes.
- Able to assemble as knob cylinder, emergency double clutch cylinder, double cylinder and half cylinder.
- Customize different keyways to protect your profits.
- Easy to make key duplicate.
- Back pins and side pins to increase key combination.
- Precision lock cylinder, you can assemble complete cylinders locally with just parts.
- Customize your logo on the product and packing.
- Available for making master key system.
- Available with key code card.
- Optional to make modular system.
- Optional double-entry function.