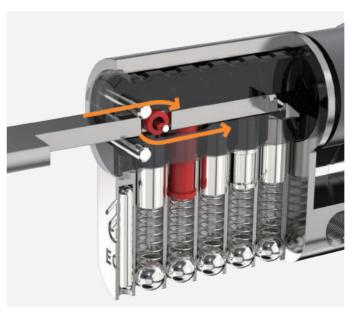

# TELESCOPIC PIN LOCK CYLINDER WITH PATENTED MOVE ELEMENT

- Patented move element on key blanks to protect your profits.
- Customize different keyways to protect your profits.
- Easy to make key duplicate.
- Precision lock cylinder, you can assemble complete cylinders locally with just parts.
- Customize your logo on the product and packing.
- Available for making master key system.
- Available with key code card.
- Customize to pass security cylinder certificate.
- Optional to make modular system.
- Optional double-entry function.
- Optional to pass EN1303 highest grade and SKG\*\*\* security certificate.

The roller firstly goes upwards, then the groove inside the plug changes the direction of the roller.

The roller goes downwards and touch the special pin. The plug meets the sheer line.