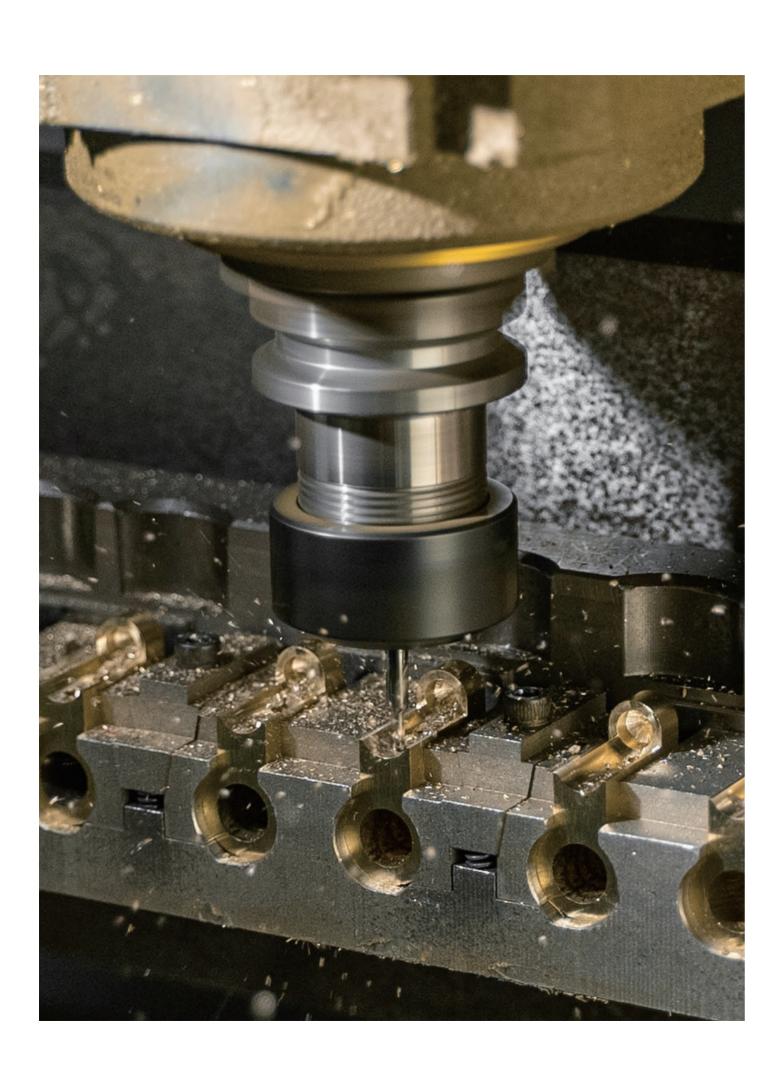

# TSUGAMI CNC SWISS-TYPE AUTOMATIC LATHE MACHINES

- Controlling the machining tolerance within 0.01mm.
- Produce high precision and complicated products.
- Quick response sampling service.
- Quick mass production machining speed.
- Low MOQ requirement.

# CNC LATHING-TURNING -MILLING-DRILLING MACHINES

- Controlling the machining tolerance within 0.02mm.
- Customize high precision complicated lock cylinders.
- Quick response sampling service.
- Low MOQ requirement.

# **CNC 4-AXIS MACHINING CENTERS**

- Controlling the machining tolerance within 0.02mm.
- Produce high precision and complicated products.
- Quick response sampling service.
- Quick mass production machining speed.
- Low MOQ requirement.