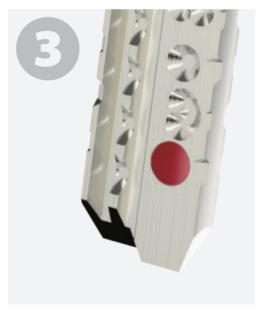

#### **MX**

Active Pin and Passive Pin Lock Cylinder with Patent Moon Shape Passive Pins and Wave Anti-Pick Pins

# ACTIVE PIN AND PASSIVE PIN LOCK CYLINDER WITH PATENT MOON SHAPE PASSIVE PINS AND WAVE ANTI-PICK PINS

- Patent wave anti-pick pins increase the performance of anti-picking.
- Patent moon passive pins increase the performance of anti-copy.
- Huge key combination.
- Super anti-pick, anti-bump, anti-copy performance.
- Option to pass EN1303 highest grade and SKG\*\*\* security certificate.
- Master key system available.
- Modular system cylinder optional.

Patent Wave Pins for Anti-Pick

Patent Moon-shape Passive Pins for Anti Copy