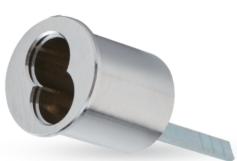

# HIGH SECURITY DEADBOLT LOCKSET CYLINDER

- Deadbolt lockset cylinder, double cylinder and single cylinder with thumbturn are available.
- Keys are with side pins to enlarge key combinations.
- Maximum 5-in-1 function.
- Standard 0.1 0.15mm gap between rotor and housing.
- Suitable for doing master key system. Offering master pins (3 kinds).
- Key blanks with mobile pins assembled already.
- Standard using #206 key profile. Other key profiles are available.
- Available for different finishes. Plastic key head. Nickel silver keys.
- Optional different cams.