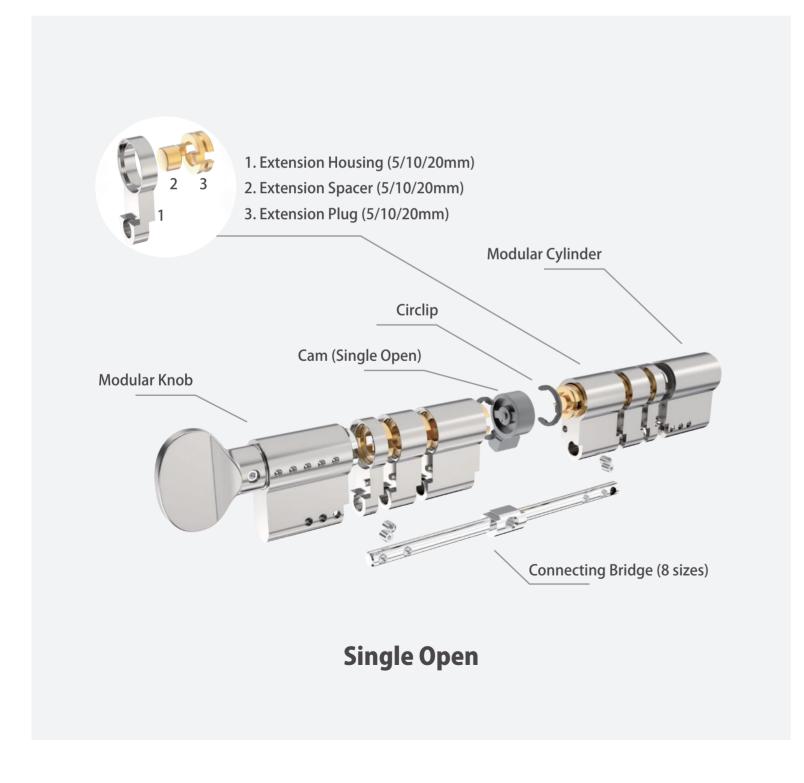

# S1/S2 MODULAR, QUICK, SECURE

#### **Optimize Your Stocks**

- The modular system makes it possible to optimize your stocks and immediately satisfy the requests from the customers.
- With the stainless steel modular bridge, and anti-drilling pins inside of the plug, the security of the cylinder could be maximum.

#### **All Components You Need for Any Dimensions**

- EOS-Secure provides all the components for assembling the modular cylinders.
- Modular sizes starting from shortest 30mm+30mm. With extensions of 5-10-20mm to satisfy any assembling needs in less than a minute.

8 sizes of connecting bridges to assemble most common lengths

| Connecting bridge (both sides have same length) |                             |                             |
|-------------------------------------------------|-----------------------------|-----------------------------|
| 57,00                                           | 87,00                       | 117,00                      |
| Available assembling length                     | Available assembling length | Available assembling length |
| 33+33=66MM                                      | 33+33+15=96MM               | 33+33+30=126MM              |
| 33+33+5=76MM                                    | 33+33+20=106MM              | 33+33+35=136MM              |
| 33+33+10=86MM                                   | 33+33+25=116MM              | 33+33+40=146MM              |
| 33+33+15=96MM                                   | 33+33+30=126MM              | 33+33+45=156MM              |