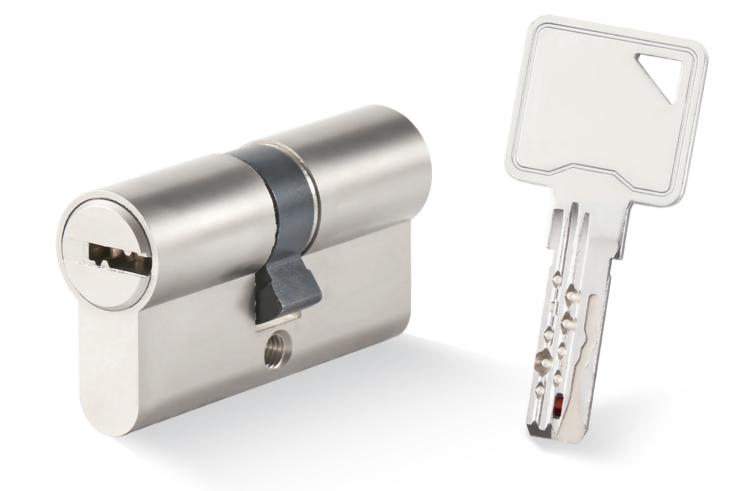

#### **MX**

Active Pin and Passive Pin Lock Cylinder with Patent Moon Shape Passive Pins and Wave Anti-Pick Pins

# ACTIVE PIN AND PASSIVE PIN LOCK CYLINDER WITH PATENT MOON SHAPE PASSIVE PINS AND WAVE ANTI-PICK PINS

- Patent wave anti-pick pins increase the performance of anti-picking.
- Patent moon passive pins increase the performance of anti-copy.
- Huge key combination.
- Super anti-pick, anti-bump, anti-copy performance.
- Option to pass EN1303 highest grade and SKG\*\*\* security certificate.
- Master key system available.
- Modular system cylinder optional.