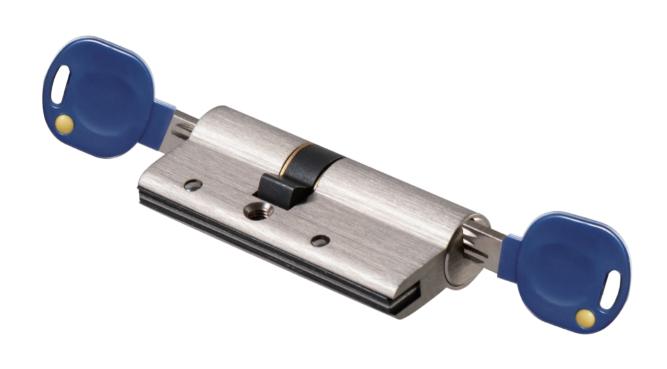

# HIGH SECURITY DEADBOLT LOCKSET CYLINDER

- Deadbolt lockset cylinder, double cylinder and single cylinder with thumbturn are available.
- Keys are with side pins to enlarge key combinations.
- Maximum 5-in-1 function.
- Standard 0.1 0.15mm gap between rotor and housing.
- Suitable for doing master key system. Offering master pins (3 kinds).
- Key blanks with mobile pins assembled already.
- Standard using #206 key profile. Other key profiles are available.
- Available for different finishes. Plastic key head. Nickel silver keys.
- Optional different cams.