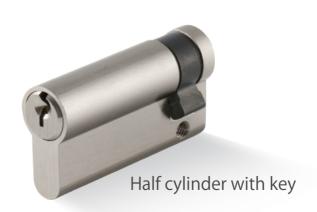

Double Sided Key Cylinder

LK1

Half Cylinder With Key

LK1

Half Cylinder With Thumbturn

**MORE** 

Privacy Cylinder