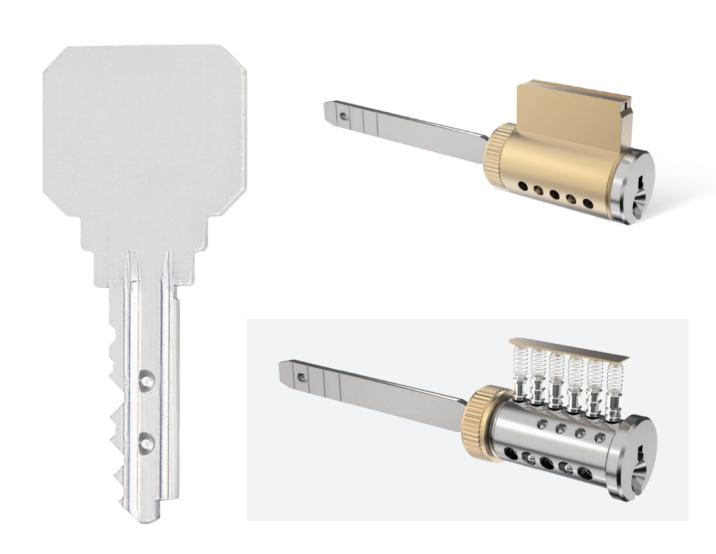

#### **MX**

Active Pin and Passive Pin Lock Cylinder with Patent Moon Shape Passive Pins and Wave Anti-Pick Pins

# ACTIVE PIN AND PASSIVE PIN LOCK CYLINDER WITH PATENT MOON SHAPE PASSIVE PINS AND WAVE ANTI-PICK PINS

- Patent wave anti-pick pins increase the performance of anti-picking.
- Patent moon passive pins increase the performance of anti-copy.
- Huge key combination.
- Super anti-pick, anti-bump, anti-copy performance.
- Option to pass EN1303 highest grade and SKG\*\*\* security certificate.
- Master key system available.
- Modular system cylinder optional.

Patent Wave Pins for Anti-Pick

Patent Moon-shape Passive Pins for Anti Copy