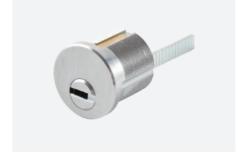

# AMERICAN STANDARD LOCK CYLINDERS

# AMERICAN STANDARD LOCK CYLINDERS

**A1** 

Mortise Cylinder with Side Pins

**A2** 

KIK Cylinder with Side Pins

**LK20** 

Telescopic Pin Lock Cylinder with Move Element

**LK23** 

# TELESCOPIC PIN LOCK CYLINDER WITH MOVE ELEMENT

- Customize different keyways to protect your profits.
- Easy to make key duplicate.
- Suitable for Mortise, KIK, RIM and RIMO cylinder.
- Precision lock cylinder, you can assemble complete cylinders locally with just parts.

- Customize your logo on the product and packing.
- Available for making master key system.
- Available with key code card.