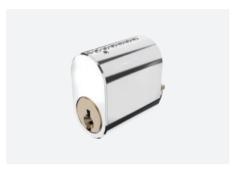

#### **HIGH SECURITY CYLINDERS**

# HIGH SECURITY CYLINDERS

**S1** 

Telescopic Pin Lock Cylinder with Move Element

**S2** 

Anti-Pick Keyway Cylinder with Side Pins

**PADLOCK-1** 

Adjustable Cam Half Cylinder with European Profile Brass Padlock

# S1 NEW!

# TELESCOPIC PIN LOCK CYLINDER WITH MOVE ELEMENT

- Patented modular system.Patented move element cylinder.
- Able to pass EN1303 6D test.
- Few sizes of connecting bridges to assemble most popular sizes.
- Able to assemble as knob cylinder, emergency double clutch cylinder, double cylinder and half cylinder.
- Customize different keyways to protect your profits.
- Easy to make key duplicate.
- Back pins and side pins to increase key combination.
- Precision lock cylinder, you can assemble complete cylinders locally with just parts.
- Customize your logo on the product and packing.
- Available for making master key system.
- Available with key code card.
- Optional to make modular system.
- Optional double-entry function.