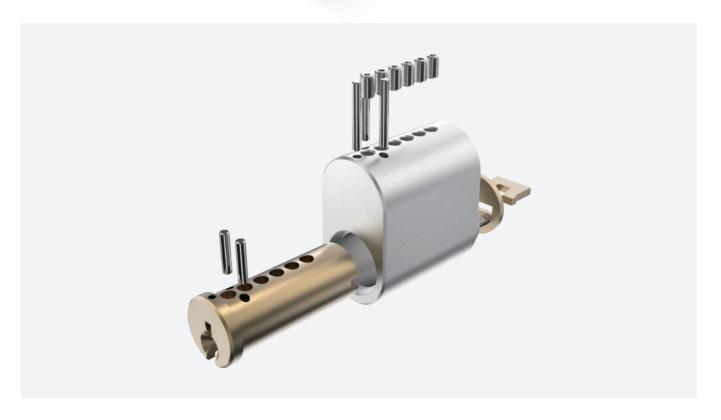

# TELESCOPIC PIN LOCK CYLINDER WITH PATENTED MOVE ELEMENT

- Patented move element on key blanks to protect your profits.
- Customize different keyways to protect your profits.
- Easy to make key duplicate.
- Precision lock cylinder, you can assemble complete cylinders locally with just parts.
- Customize your logo on the product and packing.
- Available for making master key system.
- Available with key code card.
- Customize to pass security cylinder certificate.
- Optional to make modular system.
- Optional double-entry function.
- Optional to pass EN1303 highest grade and SKG\*\*\* security certificate.

The roller firstly goes upwards, then the groove inside the plug changes the direction of the roller.

The roller goes downwards and touch the special pin. The plug meets the sheer line.