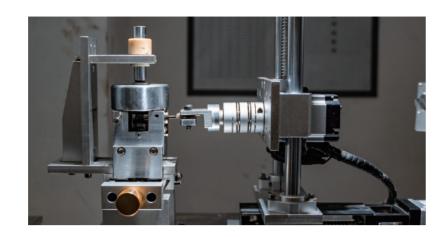

# TSUGAMI CNC SWISS-TYPE AUTOMATIC LATHE MACHINES

- Controlling the machining tolerance within 0.01mm.
- Produce high precision and complicated products.
- Quick response sampling service.
- Quick mass production machining speed.
- Low MOQ requirement.

# CNC LATHING-TURNING -MILLING-DRILLING MACHINES

- Controlling the machining tolerance within 0.02mm.
- Customize high precision complicated lock cylinders.
- Quick response sampling service.
- Low MOQ requirement.

# **CNC 4-AXIS MACHINING CENTERS**

- Controlling the machining tolerance within 0.02mm.
- Produce high precision and complicated products.
- Quick response sampling service.
- Quick mass production machining speed.
- Low MOQ requirement.