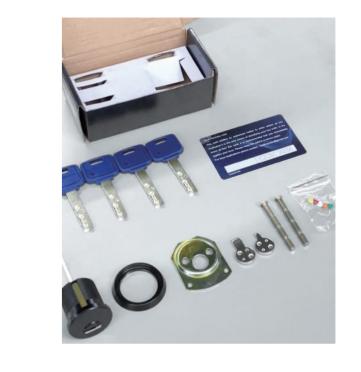

# MASTER KEY SYSTEM LOCK CYLINER

- Standard Yale Keyway.
- Customize different keyways to protect your profits.
- Easy to make key duplicate.
- Precision lock cylinder, you can assemble complete cylinders locally with just parts.
- Customize your logo on the product and packing.
- Customize any lengths for your project.
- Customize any finishes for your project.
- Low MOQ to help you win the project.
- Available for making master key system.