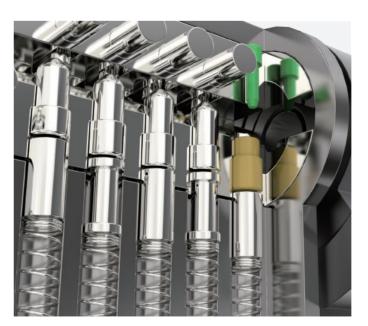

# ACTIVE PIN AND MAGNET PASSIVE PIN LOCK CYLINDER WITH PATENT MOON SHAPE PASSIVE PINS AND ANGLE ANTI-PICK SIDE PINS

- Angle pick side pins increase the performance of anti-picking.
- Patent moon passive pins increase the performance of anti-copy.
- Magnetic pass pin increases the security of the anti-pick, anti-bump and anti-copy.
- Huge key combination.
- Super anti-pick, anti-bump, anti-copy performance.
- Option to pass EN1303 highest grade and SKG\*\*\* security certificate.
- Master key system available.
- Modular system cylinder optional.

Angle Side Pins for Anti Copy

Patent Moon-shape Passive Pins for Anti Copy

Magnetic Pins for Anti Pick Anti Bump and Anti Copy