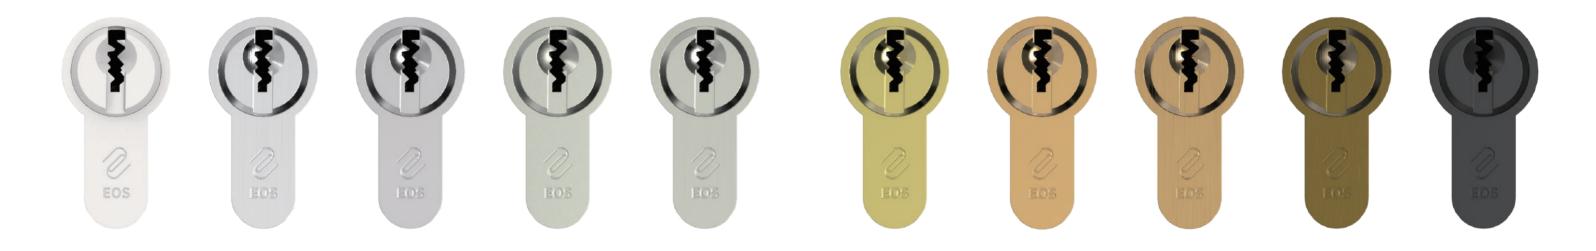

, restricted keyway is optional.
- Optional Satin nickel, Satin chrome or black finsih.
- Optional allen screw seal pin for repin or conseal seal pin.
- Construction key nad master key systems are available upon request.
- Supplied with the 4 most common cams.







# SCREEN DOOR CYLINDER

- Suits most hinged and sliding security door locks.
- Lazy cam.
- Brass barrel and zinc body construction.
- 2 brass keys.
- Polished chrome finish.
- 62.5mm length.
- Removal cap for easy rekeying.





# OTHER FUNCTIONS









#### **AVAILABLE FINISHES**

PC, SC, VN (Vibrated), PN, SN, SBN, PB, SB, PVD, PG, AB BLK









#### **AVAILABLE PLASTIC KEY HEAD IDEAS**

Available Plastic Key Head Ideas





#### **AVAILABLE FUNCTIONS**

Emergency Lock Cylinder, Shaft cylinder

# **AVAILABLE FINISHES**



# AVAILABLE PLASTIC KEY HEAD IDEAS



#### **AVAILABLE FUNCTIONS**





Double-Clutch Function



#### **SHAFT CYLINDER**

Shaft Cylinder

# TELESCOPIC PIN CYLINDER COMPONENTS

FOR MODEL: P1, S1, LK16, LK17, LK20, LK26, LK23, LK29, LK52



#### MASTER PINS (Unit: MM)



#### **TELESCOPIC KEY PINS (Unit: MM)**



# DIFFERENT ACCESSORIES FOR DIFFERENT FUNCTIONS

FOR MODEL: P1, P2, LK13, LK16, LK17

| 10-tooth gear cam                |
|----------------------------------|
| Thumbturn single open normal cam |
| Thumbturn clutch                 |
| Thumbturn + thumbturn plug       |
| Double open normal clutch        |
| Double open normal cam           |
| Emergency double clutch          |