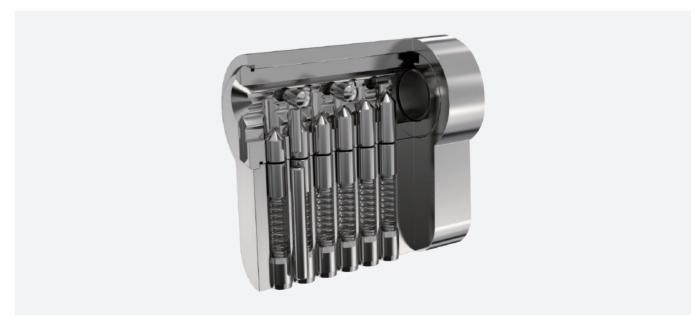

# ACTIVE PIN AND PASSIVE PIN LOCK CYLINDER WITH PATENT MOON SHAPE PASSIVE PINS AND WAVE ANTI-PICK PINS

- Patent wave anti-pick pins increase the performance of anti-picking.
- Patent moon passive pins increase the performance of anti-copy.
- Huge key combination.
- Super anti-pick, anti-bump, anti-copy performance.
- Option to pass EN1303 highest grade and SKG\*\*\* security certificate.
- Master key system available.
- Modular system cylinder optional.

Patent Wave Pins for Anti-Pick

Patent Moon-shape Passive Pins for Anti Copy