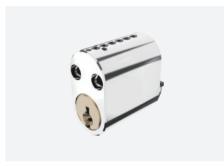

#### **PATENT LOCK CYLINDERS**

# PATENT LOCK CYLINDERS

# ACTIVE PIN AND MAGNET PASSIVE PIN LOCK CYLINDER WITH PATENT MOON SHAPE PASSIVE PINS AND ANGLE ANTI-PICK SIDE PINS

- Angle pick side pins increase the performance of anti-picking.
- Patent moon passive pins increase the performance of anti-copy.
- Magnetic pass pin increases the security of the anti-pick, anti-bump and anti-copy.
- Huge key combination.
- Super anti-pick, anti-bump, anti-copy performance.
- Option to pass EN1303 highest grade and SKG\*\*\* security certificate.
- Master key system available.
- Modular system cylinder optional.