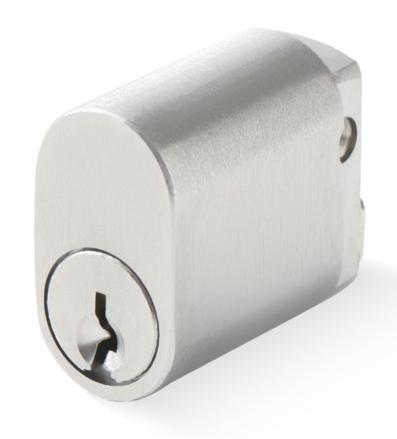

# AMERICAN STANDARD LOCK CYLINDERS

**A1** 

Mortise Cylinder with Side Pins

**A2** 

KIK Cylinder with Side Pins

**LK20** 

Telescopic Pin Lock Cylinder with Move Element

**LK23** 

# MORTISE CYLINDER WITH SIDE PINS AND KIK CYLINDER WITH SIDE PINS

- Customize different keyways to protect your profits.
- Easy to make key duplicate.
- Precision lock cylinder, you can assemble complete cylinders locally with just parts.
- Customize your logo on the product and packing.
- Available for making master key system.

# TELESCOPIC PIN LOCK CYLINDER WITH MOVE ELEMENT

- Customize different keyways to protect your profits.
- Easy to make key duplicate.
- Suitable for Mortise, KIK, RIM and RIMO cylinder.
- Precision lock cylinder, you can assemble complete cylinders locally with just parts.

- Customize your logo on the product and packing.
- Available for making master key system.
- Available with key code card.