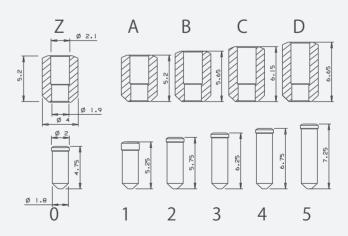

d sliding security door locks.
- Lazy cam.
- Brass barrel and zinc body construction.
- 2 brass keys.
- Polished chrome finish.
- 62.5mm length.
- Removal cap for easy rekeying.





# OTHER FUNCTIONS









#### **AVAILABLE FINISHES**

PC, SC, VN (Vibrated), PN, SN, SBN, PB, SB, PVD, PG, AB BLK









#### **AVAILABLE PLASTIC KEY HEAD IDEAS**

Available Plastic Key Head Ideas





#### **AVAILABLE FUNCTIONS**

Emergency Lock Cylinder, Shaft cylinder

# **AVAILABLE FINISHES**



# AVAILABLE PLASTIC KEY HEAD IDEAS



#### **AVAILABLE FUNCTIONS**





Double-Clutch Function



#### **SHAFT CYLINDER**

Shaft Cylinder

# TELESCOPIC PIN CYLINDER COMPONENTS

FOR MODEL: P1, S1, LK16, LK17, LK20, LK26, LK23, LK29, LK52



#### MASTER PINS (Unit: MM)



#### **TELESCOPIC KEY PINS (Unit: MM)**



# DIFFERENT ACCESSORIES FOR DIFFERENT FUNCTIONS

FOR MODEL: P1, P2, LK13, LK16, LK17

| 10-tooth gear cam                |
|----------------------------------|
| Thumbturn single open normal cam |
| Thumbturn clutch                 |
| Thumbturn + thumbturn plug       |
| Double open normal clutch        |
| Double open normal cam           |
| Emergency double clutch          |