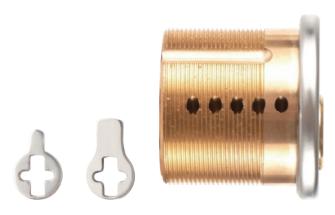

#### **PATENT LOCK CYLINDERS**

# PATENT LOCK CYLINDERS

#### **MX**

Active Pin and Passive Pin Lock Cylinder with Patent Moon Shape Passive Pins and Wave Anti-Pick Pins

# ACTIVE PIN AND PASSIVE PIN LOCK CYLINDER WITH PATENT MOON SHAPE PASSIVE PINS AND WAVE ANTI-PICK PINS

- Patent wave anti-pick pins increase the performance of anti-picking.
- Patent moon passive pins increase the performance of anti-copy.
- Huge key combination.
- Super anti-pick, anti-bump, anti-copy performance.
- Option to pass EN1303 highest grade and SKG\*\*\* security certificate.
- Master key system available.
- Modular system cylinder optional.