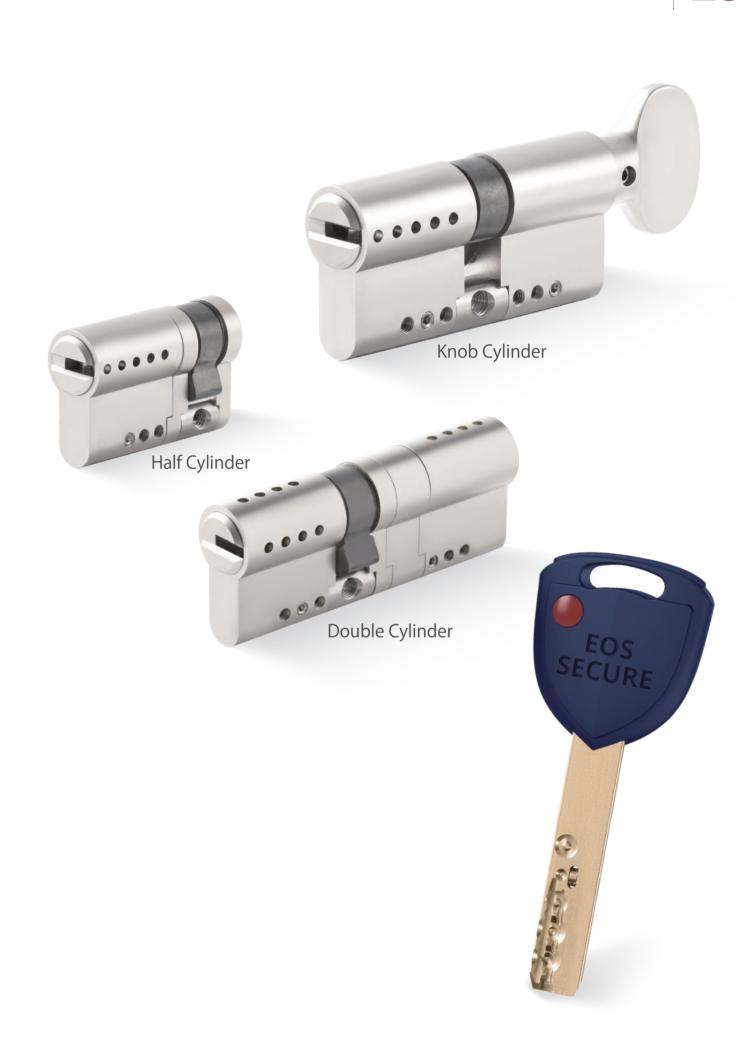

# HIGH SECURITY CYLINDERS

**S1** 

Telescopic Pin Lock Cylinder with Move Element

**S2** 

Anti-Pick Keyway Cylinder with Side Pins

**PADLOCK-1** 

Adjustable Cam Half Cylinder with European Profile Brass Padlock

# TELESCOPIC PIN LOCK CYLINDER WITH MOVE ELEMENT

- Patented modular system.Patented move element cylinder.
- Able to pass EN1303 6D test.
- Few sizes of connecting bridges to assemble most popular sizes.
- Able to assemble as knob cylinder, emergency double clutch cylinder, double cylinder and half cylinder.
- Customize different keyways to protect your profits.
- Easy to make key duplicate.
- Back pins and side pins to increase key combination.
- Precision lock cylinder, you can assemble complete cylinders locally with just parts.
- Customize your logo on the product and packing.
- Available for making master key system.
- Available with key code card.
- Optional to make modular system.
- Optional double-entry function.

# ANTI-PICK KEYWAY CYLINDER WITH SIDE PINS

- Few sizes of connecting bridges to assemble most popular sizes.
- Able to assemble as knob cylinder, emergency double clutch cylinder, double cylinder and half cylinder.
- Customize different keyways to protect your profits.
- Easy to make key duplicate.
- Precision lock cylinder, you can assemble complete cylinders locally with just parts.
- Customize your logo on the product and packing.
- Available for making master key system.
- Available with key code card.
- Optional to make modular system.
- Optional double-entry function.

# S1/S2 MODULAR, QUICK, SECURE