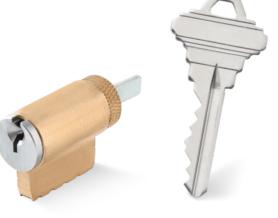

#### **MX**

Active Pin and Passive Pin Lock Cylinder with Patent Moon Shape Passive Pins and Wave Anti-Pick Pins

# ACTIVE PIN AND PASSIVE PIN LOCK CYLINDER WITH PATENT MOON SHAPE PASSIVE PINS AND WAVE ANTI-PICK PINS

- Patent wave anti-pick pins increase the performance of anti-picking.
- Patent moon passive pins increase the performance of anti-copy.
- Huge key combination.
- Super anti-pick, anti-bump, anti-copy performance.
- Option to pass EN1303 highest grade and SKG\*\*\* security certificate.
- Master key system available.
- Modular system cylinder optional.

Patent Wave Pins for Anti-Pick

Patent Moon-shape Passive Pins for Anti Copy