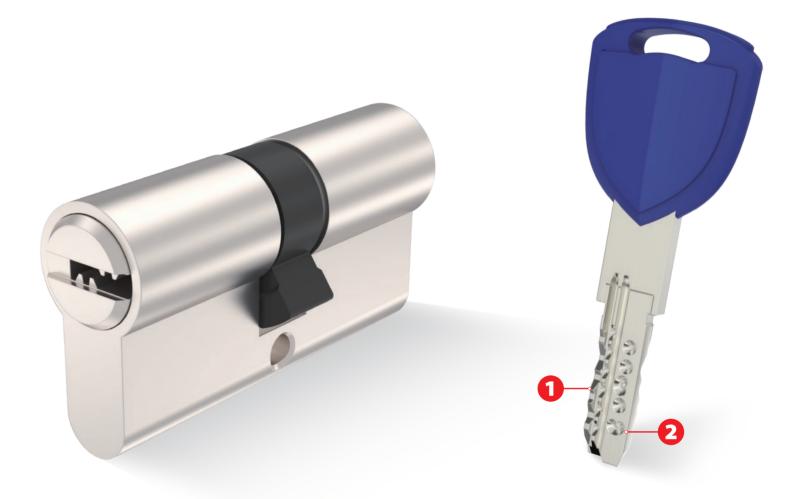

# TELESCOPIC PIN CYLINDER COMPONENTS

FOR MODEL: P1, S1, LK16, LK17, LK20, LK26, LK23, LK29, LK52

#### MASTER PINS (Unit: MM)

#### **TELESCOPIC KEY PINS (Unit: MM)**