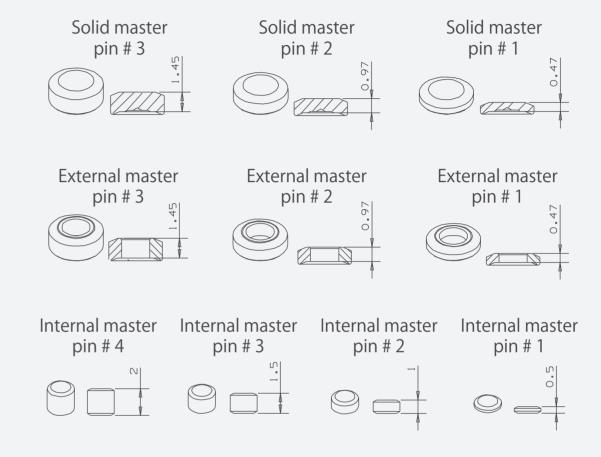

CREEN DOOR CYLINDER

- Suits most hinged and sliding security door locks.
- Lazy cam.
- Brass barrel and zinc body construction.
- 2 brass keys.
- Polished chrome finish.
- 62.5mm length.
- Removal cap for easy rekeying.





# OTHER FUNCTIONS









#### **AVAILABLE FINISHES**

PC, SC, VN (Vibrated), PN, SN, SBN, PB, SB, PVD, PG, AB BLK









#### **AVAILABLE PLASTIC KEY HEAD IDEAS**

Available Plastic Key Head Ideas





#### **AVAILABLE FUNCTIONS**

Emergency Lock Cylinder, Shaft cylinder

# **AVAILABLE FINISHES**



# AVAILABLE PLASTIC KEY HEAD IDEAS



#### **AVAILABLE FUNCTIONS**





Double-Clutch Function



#### **SHAFT CYLINDER**

Shaft Cylinder

# TELESCOPIC PIN CYLINDER COMPONENTS

FOR MODEL: P1, S1, LK16, LK17, LK20, LK26, LK23, LK29, LK52



#### MASTER PINS (Unit: MM)



#### **TELESCOPIC KEY PINS (Unit: MM)**



# DIFFERENT ACCESSORIES FOR DIFFERENT FUNCTIONS

FOR MODEL: P1, P2, LK13, LK16, LK17

| 10-tooth gear cam                |
|----------------------------------|
| Thumbturn single open normal cam |
| Thumbturn clutch                 |
| Thumbturn + thumbturn plug       |
| Double open normal clutch        |
| Double open normal cam           |
| Emergency double clutch          |