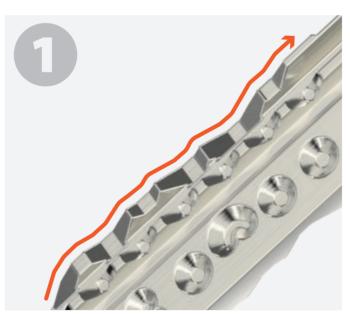

The roller firstly goes upwards, then the groove inside the plug changes the direction of the roller.

The roller goes downwards and touch the special pin. The plug meets the sheer line.