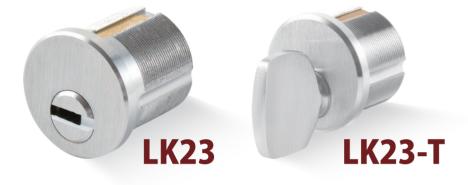

# AMERICAN STANDARD LOCK CYLINDERS

**A1** 

Mortise Cylinder with Side Pins

**A2** 

KIK Cylinder with Side Pins

**LK20** 

Telescopic Pin Lock Cylinder with Move Element

**LK23** 

Telescopic Pin Lock Cylinder with Move Element

**LK26** 

Telescopic Pin Lock Cylinder with Move Element

**LK29** 

Telescopic Pin Lock Cylinder with Move Element

MORE

American Standard Lock Cylinder
Small Format Interchangeable Core (SFIC)