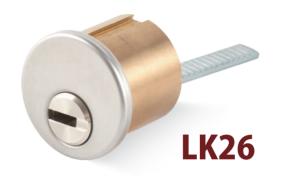

Telescopic Pin Lock Cylinder with Move Element

**LK26** 

Telescopic Pin Lock Cylinder with Move Element

**LK29** 

Telescopic Pin Lock Cylinder with Move Element

MORE

American Standard Lock Cylinder
Small Format Interchangeable Core (SFIC)