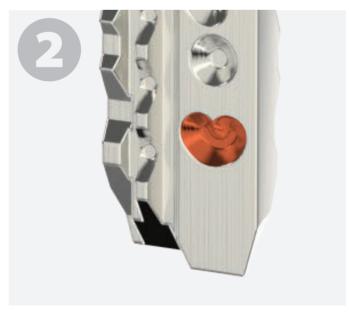

The blue part limits the yellow key pin to go inside of the plug.

Inserted with the right key with roller.
The roller will push the blue part backwards, so the yellow key pin goes into the plug.